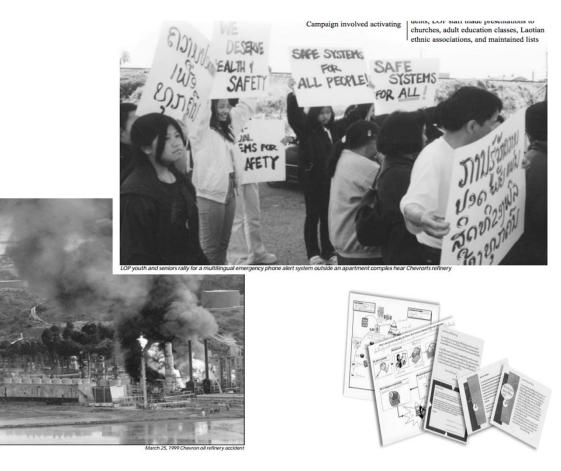

| DOCKETED         |                                                                               |
|------------------|-------------------------------------------------------------------------------|
| Docket Number:   | 19-IEPR-10                                                                    |
| Project Title:   | Climate Adaptation                                                            |
| TN #:            | 229247                                                                        |
| Document Title:  | Comparison Table of Indicators Organized by Elements of Climate Vulnerability |
| Description:     | Presentation bySylvia Chi of Asian Pacific Environmental Network              |
| Filer:           | Raquel Kravitz                                                                |
| Organization:    | California Energy Commission                                                  |
| Submitter Role:  | Commission Staff                                                              |
| Submission Date: | 8/7/2019 8:32:47 AM                                                           |
| Docketed Date:   | 8/7/2019                                                                      |