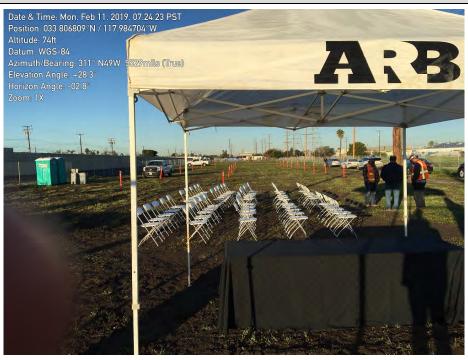

Groundbreaking ceremonies were held at site on February 11, 2019. Attendees included members of the local business community, the City of Stanton Mayor Mr. David Shawvers, the entire Stanton City Counsel, City of Buena Park Mayor Mr. Art Brown, The North Orange County Chamber of Commerce, representatives from the offices of a) State Senator Ling Ling Chang, b) State Assembly Woman Sharon Quirk-Silva, c) County Supervisor Michelle Steele d) SCE, e) SCG, and f) Ernesto Medrano from the Los Angeles/Orange County Building Trades.