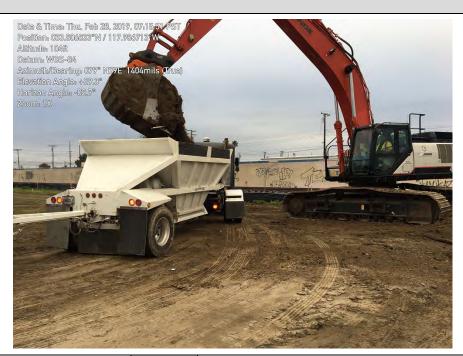

#### 1.3 Construction

Conducting Daily Pre-Job Briefings and Weekly all Hands Safety Meetings.

ARB began general site grubbing and clearing to support mobilization preparation. The construction trailers were delivered and set up. They started installing the Storm Water Pollution Prevention Plan (SWPPP), Best Management Practices (BPM) and began site excavations in both parcels 1 and 2. Installation of plant signage was started.