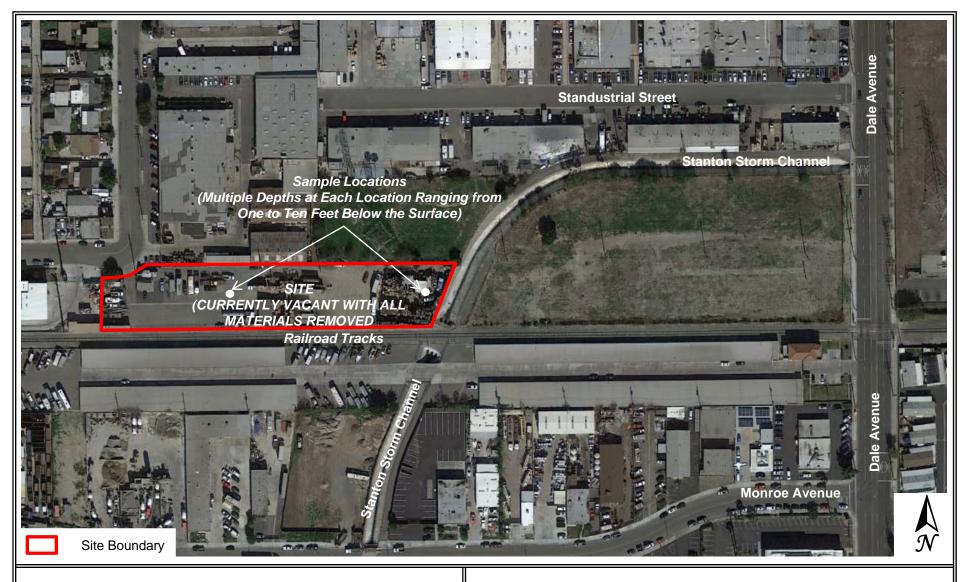

**WASTE-10:** The requisite Soils Information Form for the Dale Ave. parcel was filed with Orange County and the CPM on February 5, 2019. The requisite Soils Information Form for the Pacific Ave. parcel was filed with Orange County and the CPM on February 8, 2019. The correspondence from Orange County approving the disposal of soils at the Olinda Alpha Landfill was forwarded to the CPM on February 14, 2019.