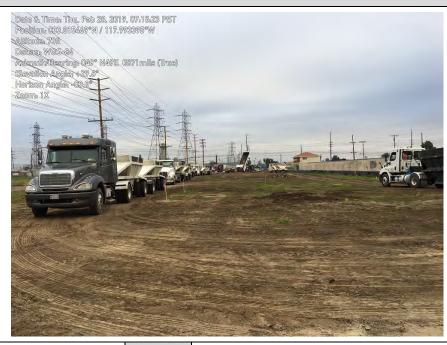

#### 1.3 Construction

Conducting Daily Pre-Job Briefings and Weekly all Hands Safety Meetings.

ARB began general site grubbing and clearing to support mobilization preparation. The construction trailers were delivered and set up. They started installing the Storm Water Pollution Prevention Plan (SWPPP), Best Management Practices (BPM) and began site excavations in both parcels 1 and 2. Installation of plant signage was started.