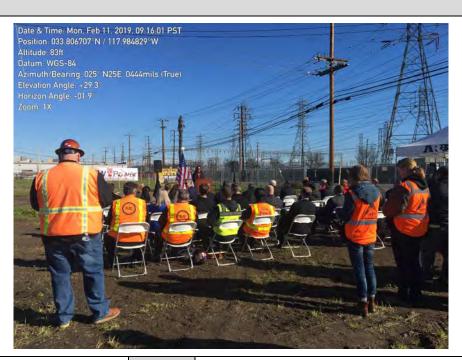

Groundbreaking ceremonies were held at site on February 11, 2019. Attendees included members of the local business community, the City of Stanton Mayor Mr. David Shawvers, the entire Stanton City Counsel, City of Buena Park Mayor Mr. Art Brown, The North Orange County Chamber of Commerce, representatives from the offices of a) State Senator Ling Ling Chang, b) State Assembly Woman Sharon Quirk-Silva, c) County Supervisor Michelle Steele d) SCE, e) SCG, and f) Ernesto Medrano from the Los Angeles/Orange County Building Trades.