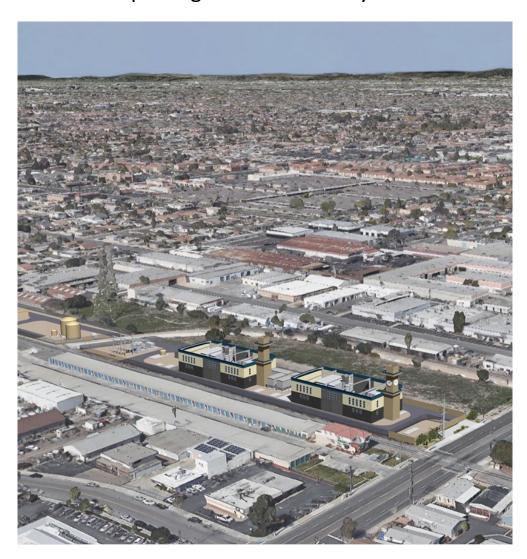

Groundbreaking ceremonies were held at site on February 11, 2019. Attendees included members of the local business community, the City of Stanton Mayor Mr. David Shawvers, the entire Stanton City Counsel, City of Buena Park Mayor Mr. Art Brown, The North Orange County Chamber of Commerce, representatives from the offices of a) State Senator Ling Ling Chang, b) State Assembly Woman Sharon Quirk-Silva, c) County Supervisor Michelle Steele d) SCE, e) SCG, and f) Ernesto Medrano from the Los Angeles/Orange County Building Trades.

#### 1.3 Construction

Conducting Daily Pre-Job Briefings and Weekly all Hands Safety Meetings.

ARB began general site grubbing and clearing to support mobilization preparation. The construction trailers were delivered and set up. They started installing the Storm Water Pollution Prevention Plan (SWPPP), Best Management Practices (BPM) and began site excavations in both parcels 1 and 2. Installation of plant signage was started.