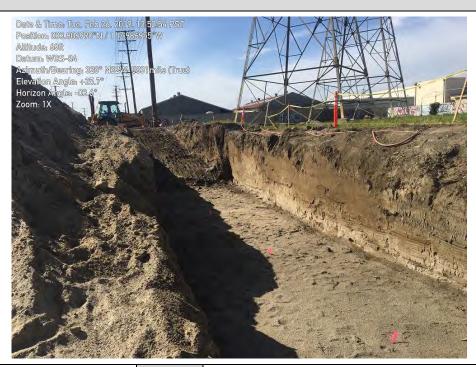

#### 1.3 Construction

Conducting Daily Pre-Job Briefings and Weekly all Hands Safety Meetings.

ARB began general site grubbing and clearing to support mobilization preparation. The construction trailers were delivered and set up. They started installing the Storm Water Pollution Prevention Plan (SWPPP), Best Management Practices (BPM) and began site excavations in both parcels 1 and 2. Installation of plant signage was started.