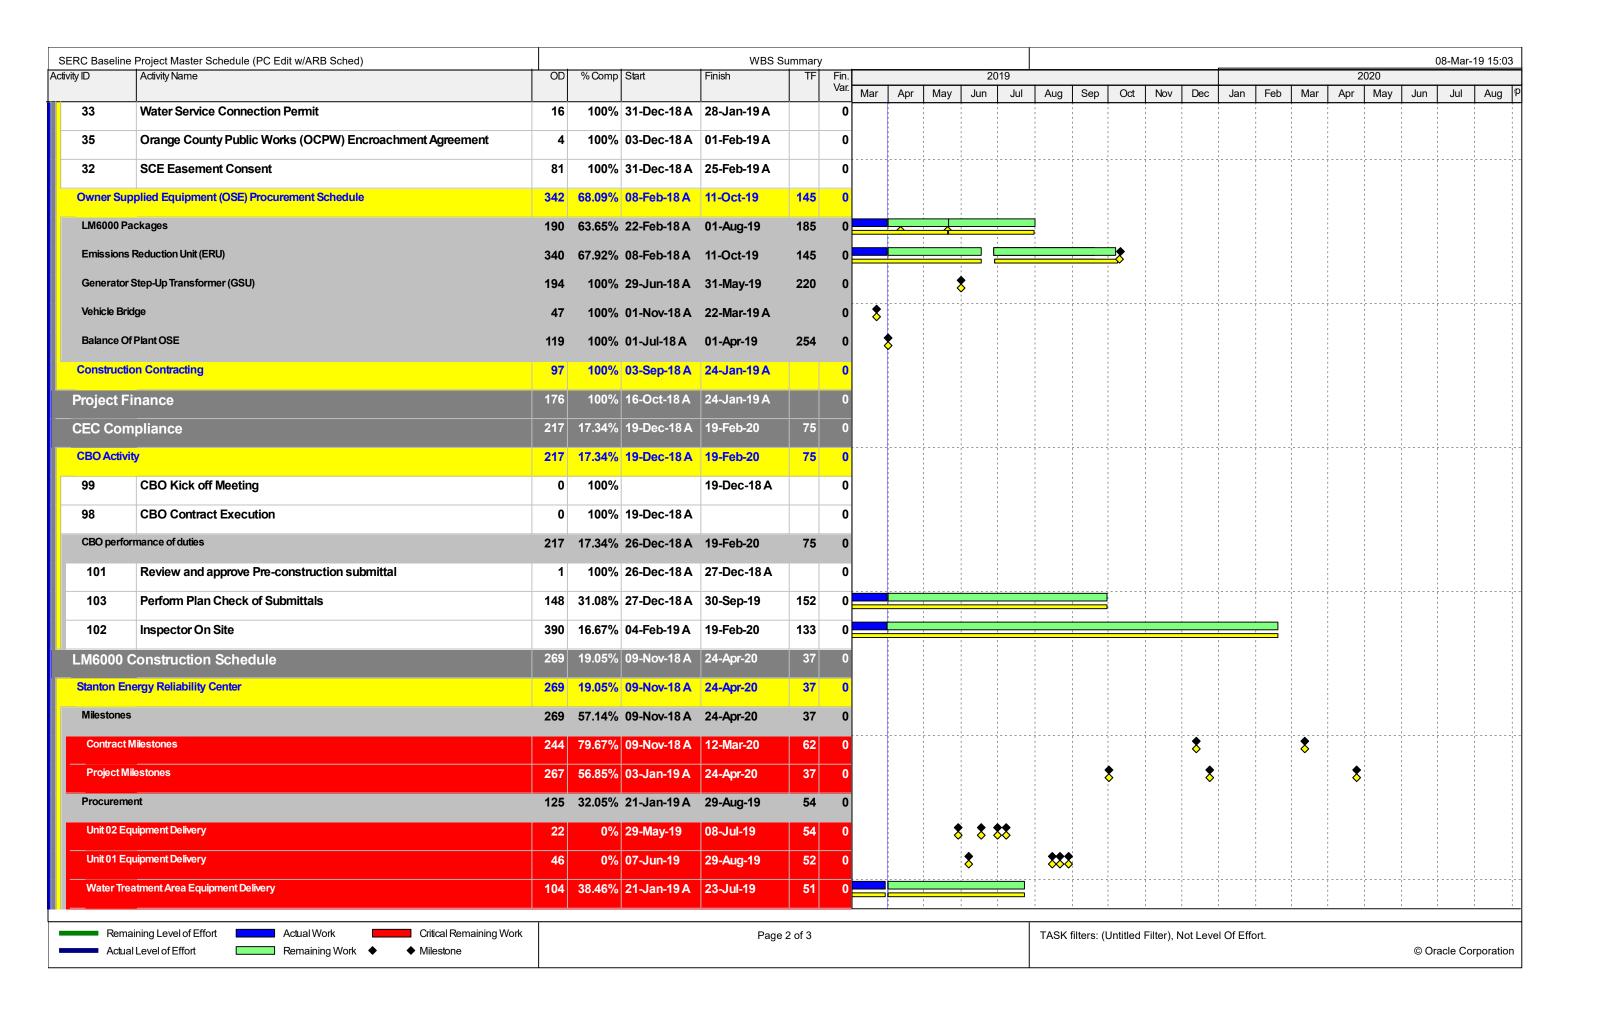

A preliminary project summary schedule is included in Attachment 1.

**Note**: The final project summary schedule is due by the general contractor 45 days after Full Notice to Proceed was issued. Due to the dynamic nature of a large-scale construction project, key event dates are subject to change.

The following table represents the percent complete numbers for the engineering, procurement, and construction activities as of the end of February 2019.

| Activity                      | Percent Complete |
|-------------------------------|------------------|
| Engineering                   |                  |
| Power Island                  | 97%              |
| CBO Support                   | 5%               |
| BESS Design                   | 0%               |
| Procurement                   |                  |
| Owner Supplied Equipment      | 50%              |
| Contractor Supplied Equipment | 5%               |
| Construction                  | 1%               |
| Power Island                  | 0%               |
| BESS                          | 1%               |