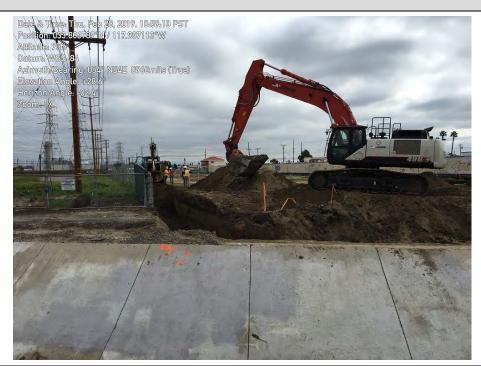

#### 1.3 Construction

Conducting Daily Pre-Job Briefings and Weekly all Hands Safety Meetings.

ARB began general site grubbing and clearing to support mobilization preparation. The construction trailers were delivered and set up. They started installing the Storm Water Pollution Prevention Plan (SWPPP), Best Management Practices (BPM) and began site excavations in both parcels 1 and 2. Installation of plant signage was started.