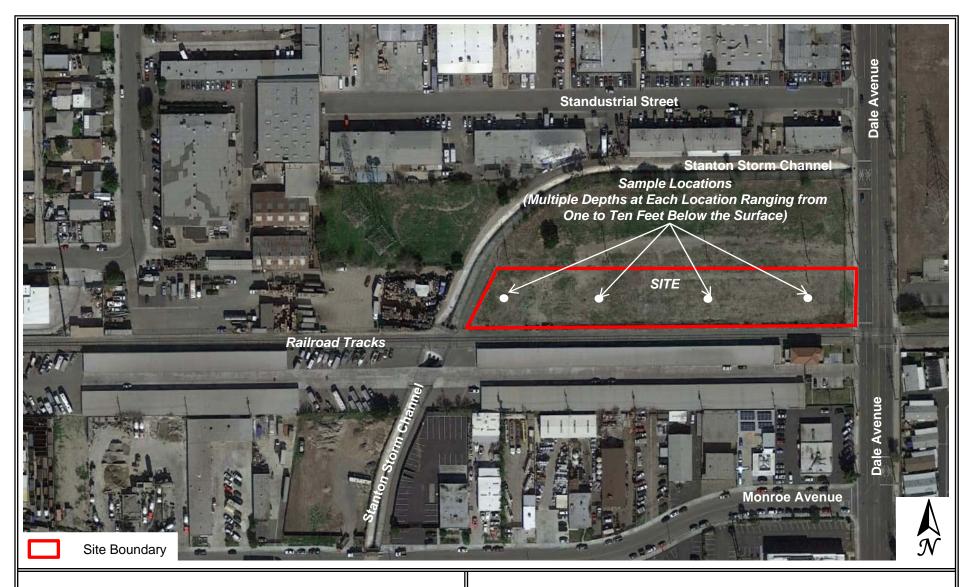

**WASTE-10:** The requisite Soils Information Form for the Dale Ave. parcel was filed with Orange County and the CPM on February 5, 2019. The requisite Soils Information Form for the Pacific Ave. parcel was filed with Orange County and the CPM on February 8, 2019. The correspondence from Orange County approving the disposal of soils at the Olinda Alpha Landfill was forwarded to the CPM on February 14, 2019.