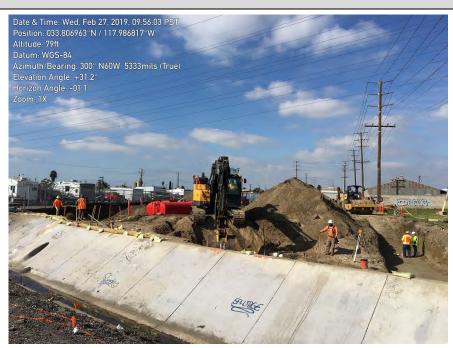

#### 1.3 Construction

Conducting Daily Pre-Job Briefings and Weekly all Hands Safety Meetings.

ARB began general site grubbing and clearing to support mobilization preparation. The construction trailers were delivered and set up. They started installing the Storm Water Pollution Prevention Plan (SWPPP), Best Management Practices (BPM) and began site excavations in both parcels 1 and 2. Installation of plant signage was started.