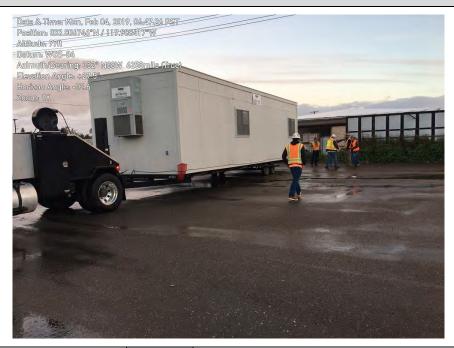

#### 1.3 Construction

Conducting Daily Pre-Job Briefings and Weekly all Hands Safety Meetings.

ARB began general site grubbing and clearing to support mobilization preparation. The construction trailers were delivered and set up. They started installing the Storm Water Pollution Prevention Plan (SWPPP), Best Management Practices (BPM) and began site excavations in both parcels 1 and 2. Installation of plant signage was started.