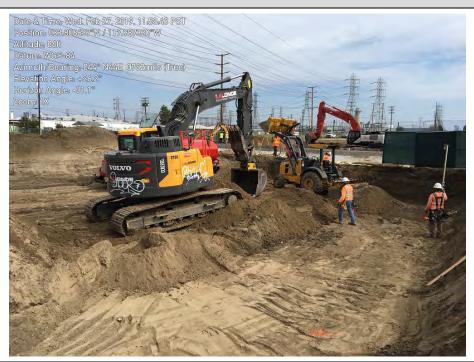

#### 1.3 Construction

Conducting Daily Pre-Job Briefings and Weekly all Hands Safety Meetings.

ARB began general site grubbing and clearing to support mobilization preparation. The construction trailers were delivered and set up. They started installing the Storm Water Pollution Prevention Plan (SWPPP), Best Management Practices (BPM) and began site excavations in both parcels 1 and 2. Installation of plant signage was started.