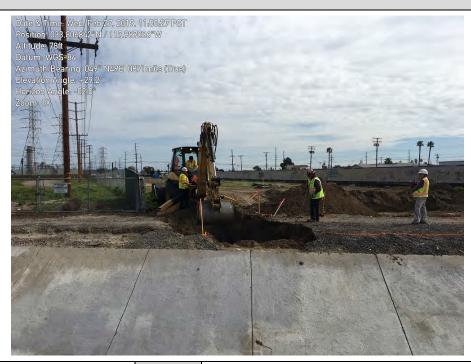

#### 1.3 Construction

Conducting Daily Pre-Job Briefings and Weekly all Hands Safety Meetings.

ARB began general site grubbing and clearing to support mobilization preparation. The construction trailers were delivered and set up. They started installing the Storm Water Pollution Prevention Plan (SWPPP), Best Management Practices (BPM) and began site excavations in both parcels 1 and 2. Installation of plant signage was started.