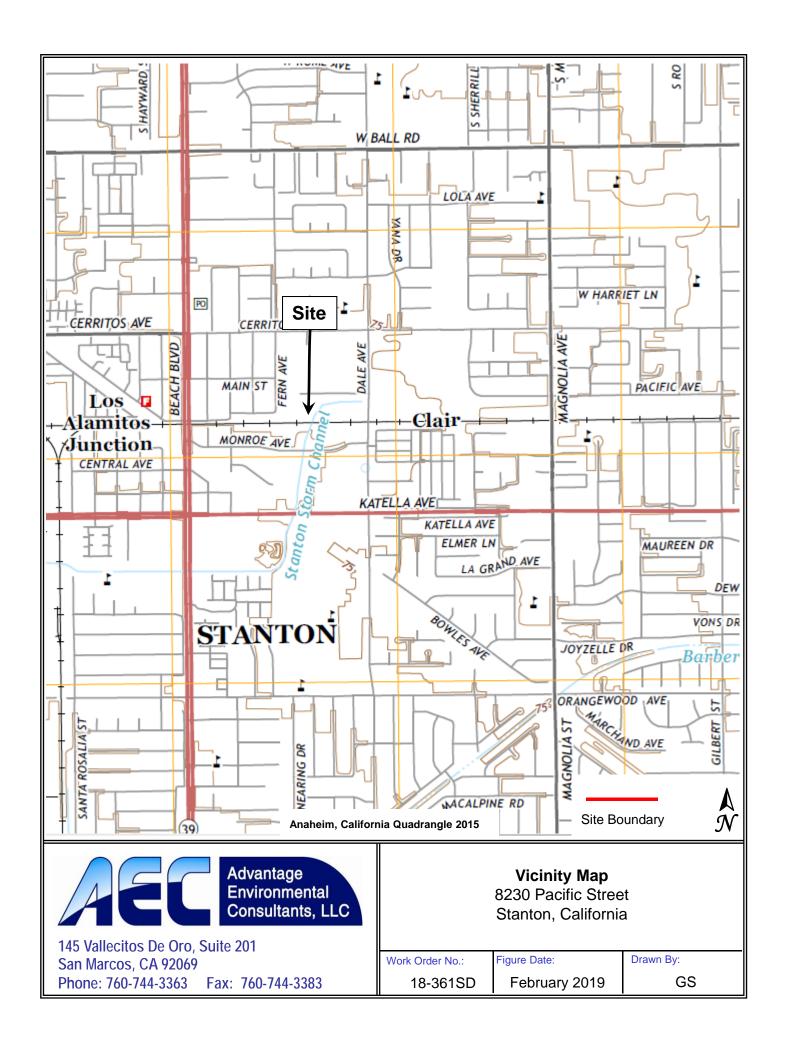

|                                                            |  |  |  |  |
| Project ID # (XX – 2 Digit Numeric Month – 4 Digit Numeric Year): Notes:                                                                                                                                                                                                                                                                                                                                                                                                                     |                                                            |  |  |  |  |







145 Vallecitos De Oro, Suite 201 San Marcos, CA 92069 Phone: 760-744-3363 Fax: 760-744-3383

### **Site Map**

8230 Pacific Street Stanton, California

Work Order No.: 18-361SD

Figure Date:

February 2019

Drawn By:

GS





300 N. Flower Street, Suite 400, Santa Ana, CA 92703

#### **SOIL INFORMATION FORM**

INSTRUCTIONS: PLEASE COMPLETE <u>ALL</u> AREAS OF FORM; USE "N/A" WHERE NECESSARY. WHEN COMPLETED, E-MAIL TO <u>SOIL@OCWR.OCGOV.COM</u> OR FAX TO **714-834-4057** – ATTENTION: *MATERIALS REGULATION SPECIALIST*.

▶ DIRECT QUESTIONS TO SOIL@OCWR.OCGOV.COM.

| GENERATOR (Property Owner)  Name: Company: