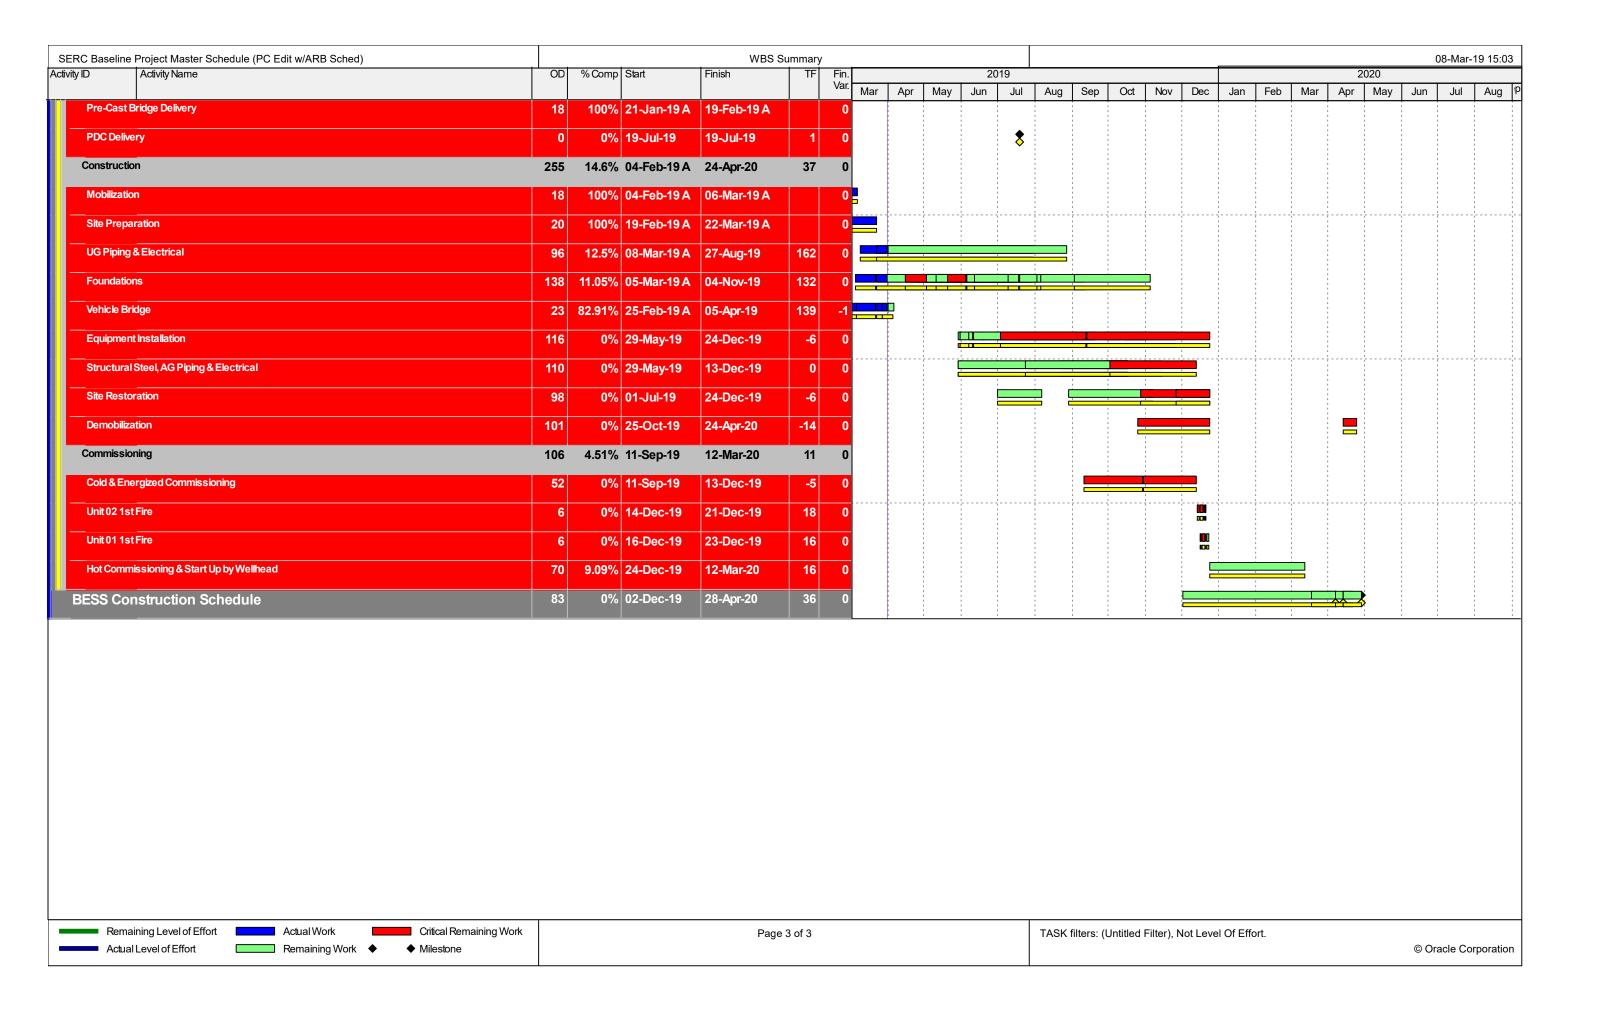

A preliminary project summary schedule is included in Attachment 1.

**Note**: The final project summary schedule is due by the general contractor 45 days after Full Notice to Proceed was issued. Due to the dynamic nature of a large-scale construction project, key event dates are subject to change.

The following table represents the percent complete numbers for the engineering, procurement, and construction activities as of the end of February 2019.

| Activity                      | Percent Complete |
|-------------------------------|------------------|
| Engineering                   |                  |
| Power Island                  | 97%              |
| CBO Support                   | 5%               |
| BESS Design                   | 0%               |
| Procurement                   |                  |
| Owner Supplied Equipment      | 50%              |
| Contractor Supplied Equipment | 5%               |
| Construction                  | 1%               |
| Power Island                  | 0%               |
| BESS                          | 1%               |