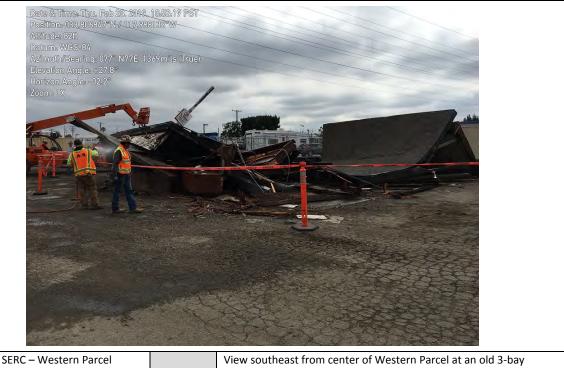

#### 1.3 Construction

Conducting Daily Pre-Job Briefings and Weekly all Hands Safety Meetings.

ARB began general site grubbing and clearing to support mobilization preparation. The construction trailers were delivered and set up. They started installing the Storm Water Pollution Prevention Plan (SWPPP), Best Management Practices (BPM) and began site excavations in both parcels 1 and 2. Installation of plant signage was started.