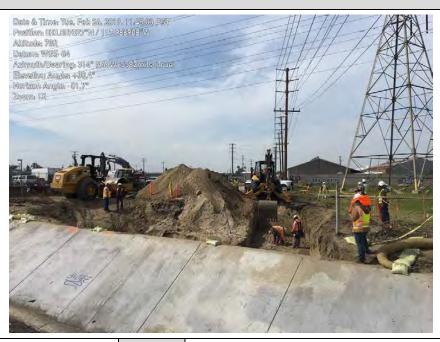

#### 1.3 Construction

Conducting Daily Pre-Job Briefings and Weekly all Hands Safety Meetings.

ARB began general site grubbing and clearing to support mobilization preparation. The construction trailers were delivered and set up. They started installing the Storm Water Pollution Prevention Plan (SWPPP), Best Management Practices (BPM) and began site excavations in both parcels 1 and 2. Installation of plant signage was started.