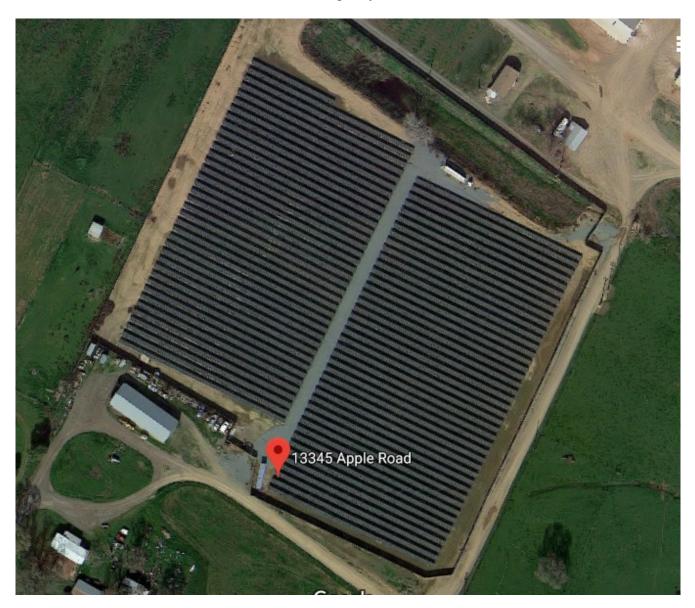

Steve Uhler sau@wwmpd.com

Additional submitted attachment is included below.

Dear Energy Commission Commissioners,

Please confirm the capacity of SMUD's Hedge Power Plant.

SMUD claims Hedge Photo Voltaic Power Plant is 1.5 MW, please compare this photo of Hedge with photo of a 1 MW photo voltaic power plant.

SMUD's Hedge Photo Voltaic Power Plant CEC RPS ID 60687

Photo Voltaic Power Plant CEC RPS ID 60703 Capacity 1.0 MW

Please note width of roadways is about the same in each photo, the scale in each photo is about the same.

Based on a comparison of photos, Hedge power plant does not appear to have the capacity of 1.5 MW.

Why are there no charts like these in the modeling report?

How were these conditions modeled?

Without CEC verification of the conditions used to model, the SFA Cosumnes Supplemental PTA NERC Compliance Documentation (TN224837) may be invalid.