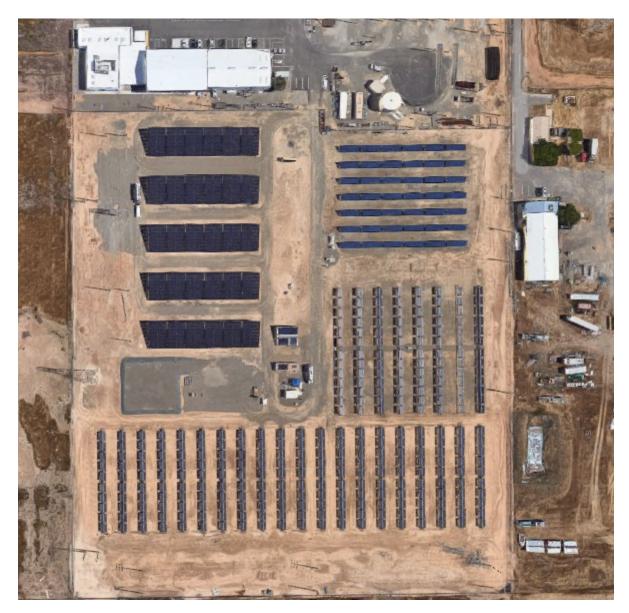

Steve Uhler sau@wwmpd.com

Additional submitted attachment is included below.

Dear Energy Commission Commissioners,

Please confirm the capacity of SMUD's Hedge Power Plant.

SMUD claims Hedge Photo Voltaic Power Plant is 1.5 MW, please compare this photo of Hedge with photo of a 1 MW photo voltaic power plant.

SMUD's Hedge Photo Voltaic Power Plant CEC RPS ID 60687

Photo Voltaic Power Plant CEC RPS ID 60703 Capacity 1.0 MW

Please note width of roadways is about the same in each photo, the scale in each photo is about the same.

Based on a comparison of photos, Hedge power plant does not appear to have the capacity of 1.5 MW.

Why are there no charts like these in the modeling report?

How were these conditions modeled?

Without CEC verification of the conditions used to model, the SFA Cosumnes Supplemental PTA NERC Compliance Documentation (TN224837) may be invalid.