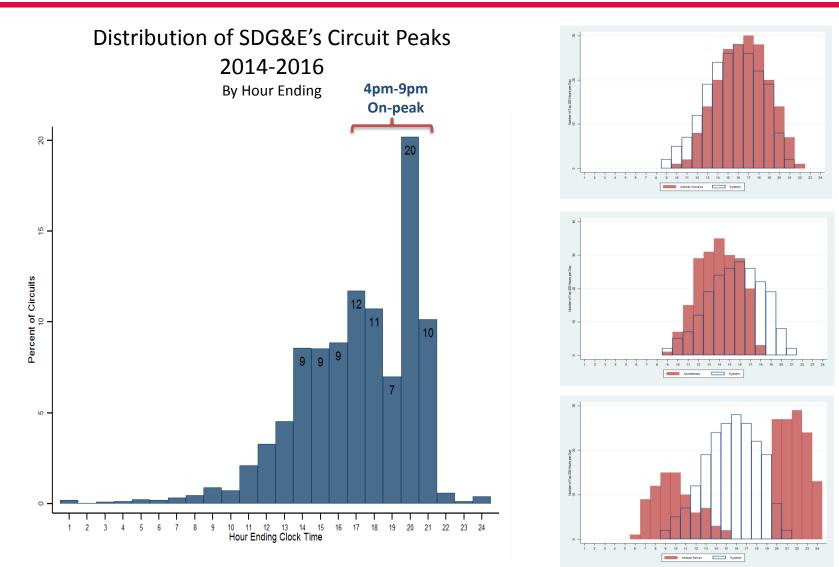

|
| Submitter Role:  | Public                                                      |
| Submission Date: | 10/29/2018 11:22:34 AM                                      |
| Docketed Date:   | 10/29/2018                                                  |

Comment Received From: Cynthia Fang Submitted On: 10/29/2018 Docket Number: 18-MISC-04

#### advanced rates design presentation

presentation for VGI Roadmap Update Workshop

Additional submitted attachment is included below.



## **CEC Workshop: CA Vehicle-Grid Integration Roadmap**

**SDG&E's Design of Grid Integrated Rates** 

**Cyndee Fang Manager of Customer Pricing** October 29, 2018



### The Utility System



 To ensure customers are ready to receive energy services



# Diversity of Peak of Distribution Circuits





# Rate Design Tools – Current and Future