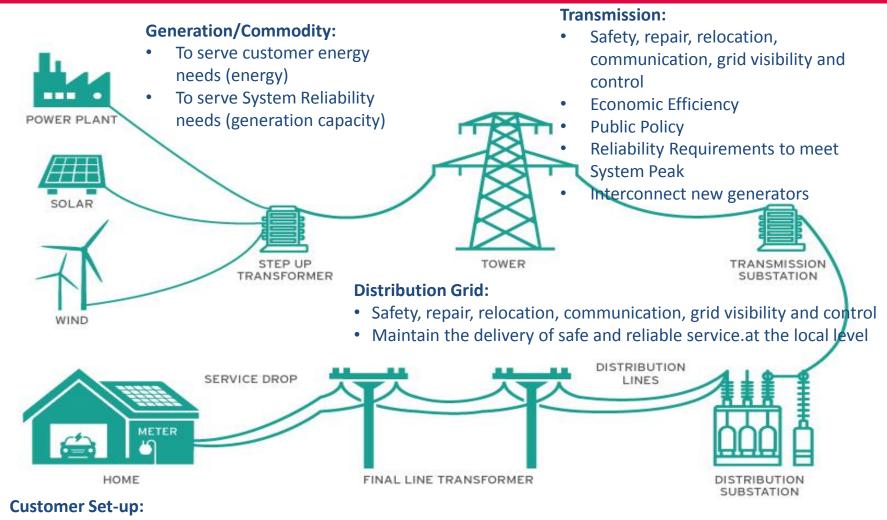

### The Utility System

 To ensure customers are ready to receive energy services