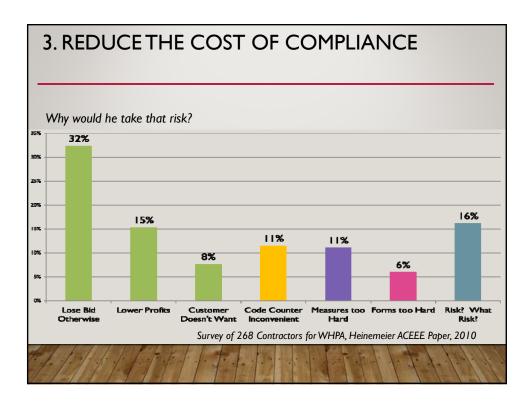

|                                                         |                                                                               |           |           | 4. HELP                                                   |  |  |  |
|---------------------------------------------------------|-------------------------------------------------------------------------------|-----------|-----------|-----------------------------------------------------------|--|--|--|
| NO PERMIT, NO ENFORCEMENT, N                            | O COMPLIANC                                                                   | MATERIALS | TOTAL     | CONTRACTORS                                               |  |  |  |
| FURNACE                                                 | \$945                                                                         | \$1,600   | \$2,545   | EXPLAIN HIGHER BID                                        |  |  |  |
| DUCT SEALING                                            | \$360                                                                         | \$50      | \$410     |                                                           |  |  |  |
| PERMITS                                                 | \$720                                                                         | \$110     | \$830     |                                                           |  |  |  |
| HERS                                                    | \$270                                                                         | \$100     | \$370     | <ul> <li>Play a critical role in supporting a</li> </ul>  |  |  |  |
| HOMEOWNER                                               | \$0                                                                           | \$0       | \$0       | new kind of training: salesmanship.                       |  |  |  |
| TOTAL                                                   | \$2,295                                                                       | \$1,860   | \$4,155   | new kind of training. salesmanship.                       |  |  |  |
| FULL PERMIT, FULL ENFORCEMENT, FULL COMPLIANCE Provide: |                                                                               |           |           |                                                           |  |  |  |
|                                                         | TIME                                                                          | MATERIALS | TOTAL     |                                                           |  |  |  |
| FURNACE                                                 | \$900                                                                         | \$1,500   | \$2,400   | <ul> <li>A well-articulated argument for the</li> </ul>   |  |  |  |
| DUCT SEALING                                            | \$0                                                                           | \$0       | \$0       | benefits that the customer can                            |  |  |  |
| PERMITS                                                 | \$0                                                                           | \$0       | \$0       | expect directly and indirectly,                           |  |  |  |
| HERS                                                    | \$0                                                                           | \$0       | \$0       | <ul> <li>Date and evolution to all the support</li> </ul> |  |  |  |
| HOMEOWNER                                               | \$0                                                                           | \$0       | \$0       | • Data and analytic tools to support                      |  |  |  |
| TOTAL                                                   | \$900                                                                         | \$1,500   | \$2,400   | that argument, and                                        |  |  |  |
| • Training in how to make the                           |                                                                               |           |           |                                                           |  |  |  |
| DIFFERENCE FROM DESELINE                                | \$1,395                                                                       | \$360     | \$1,755   | argument.                                                 |  |  |  |
| 14 days of                                              |                                                                               | •         | increase) | -                                                         |  |  |  |
| What do your bid so                                     | Why is your bid so much higher?<br>What do 1 get for all that extra<br>money? |           |           |                                                           |  |  |  |
| money?                                                  |                                                                               |           |           |                                                           |  |  |  |
| 2013 Analysis for CIAG,                                 |                                                                               |           |           |                                                           |  |  |  |
| Thawks! White Paper #13                                 |                                                                               |           |           |                                                           |  |  |  |
| -the Customer                                           |                                                                               | afer      |           |                                                           |  |  |  |
|                                                         |                                                                               |           |           |                                                           |  |  |  |