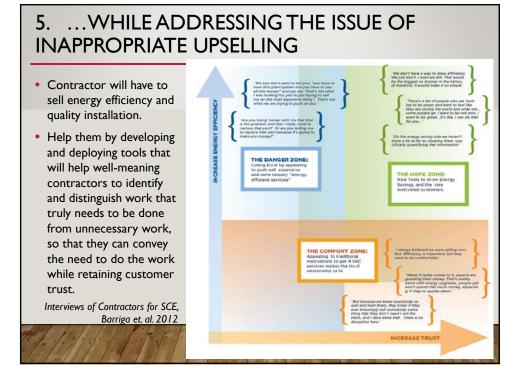

## 6. HELP CONTRACTORS IMPROVE THEIR PERCEIVED VALUE

cc

- Contribute to development of meaningful certifications
   that can help to give quality contractors a customerfacing badge that might help to give confidence to customers.
- Provide templates for reporting findings that enhance customer's perception of the value they will receive.