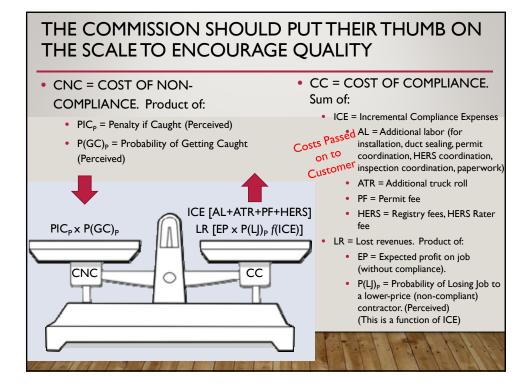

## RESEARCH ON CONSUMER BEHAVIOR AND MARKET TRANSFORMATION SUGGESTS WAYS TO IMPROVE COMPLIANCE

The Commission should put their thumb on the scale to encourage quality, in several ways:

- I. Create a "Credible Threat": Yes, You Might be Caught
- 2. Create a "Credible Threat": Yes, the Consequences are Scary
- 3. Reduce the Cost of Compliance
- 4. Help Contractors Explain Higher Bid...
- 5. ... While Addressing the Issue of Inappropriate Upselling
- 6. Help Contractors Improve their Perceived Value
- 7. Help Distinguish Quality Contractors
- 8. Create a 360-Degree Culture of Compliance
- 9. Regain Trust