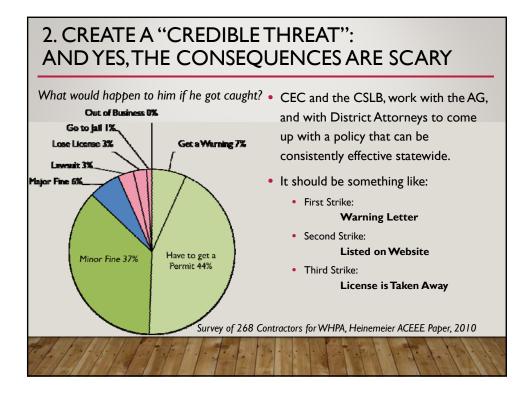

## RESEARCH ON CONSUMER BEHAVIOR AND MARKET TRANSFORMATION SUGGESTS WAYS TO IMPROVE COMPLIANCE

The Commission should put their thumb on the scale to encourage quality, in several ways:

- I. Create a "Credible Threat": Yes, You Might be Caught
- 2. Create a "Credible Threat": Yes, the Consequences are Scary
- 3. Reduce the Cost of Compliance
- 4. Help Contractors Explain Higher Bid...
- 5. ... While Addressing the Issue of Inappropriate Upselling
- 6. Help Contractors Improve their Perceived Value
- 7. Help Distinguish Quality Contractors
- 8. Create a 360-Degree Culture of Compliance
- 9. Regain Trust