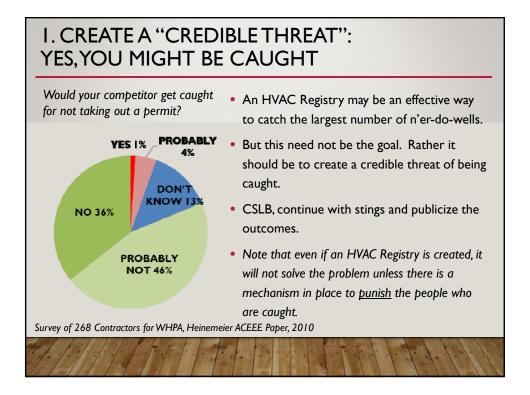

## RESEARCH ON CONSUMER BEHAVIOR AND MARKET TRANSFORMATION SUGGESTS WAYS TO IMPROVE COMPLIANCE

The Commission should put their thumb on the scale to encourage quality, in several ways:

- I. Create a "Credible Threat": Yes, You Might be Caught
- 2. Create a "Credible Threat": Yes, the Consequences are Scary
- 3. Reduce the Cost of Compliance
- 4. Help Contractors Explain Higher Bid...
- 5. ... While Addressing the Issue of Inappropriate Upselling
- 6. Help Contractors Improve their Perceived Value
- 7. Help Distinguish Quality Contractors
- 8. Create a 360-Degree Culture of Compliance
- 9. Regain Trust