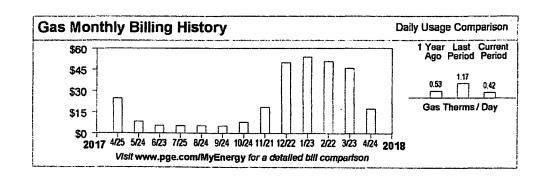

# **Your Account Summary**

| Amount Due on Previous Statement         | \$45.85 |
|------------------------------------------|---------|
| Payment(s) Received Since Last Statement | -45.85  |
| Previous Unpaid Balance                  | \$0.00  |
| Current Gas Charges                      | \$17.51 |

| Total Amount Du | by 05/15/2018 | \$17.51 |
|-----------------|---------------|---------|
|-----------------|---------------|---------|

### **Important Messages**

The gas summer Tier 1 (baseline) season begins on April 1. Your total Tier 1 quantities shown were calculated using your daily summer baseline allowance starting April 1 and your daily winter baseline allowance for any days in your billing period before April 1.