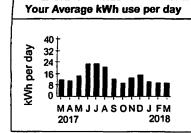

#### Current Charges, Due 05/24/18

\$52.28

| Location: | 3944 ASHGROVE WAY               | Usage History  | Dates             | Days | kWh/Day | \$/Day |
|-----------|---------------------------------|----------------|-------------------|------|---------|--------|
|           | SACRAMENTO 95826                | Billing Period | 03/16/18-04/13/18 | 29   | 9.6     | \$1.80 |
| Rate:     | RSGH: Standard Residential Rate | Last Year      | 03/15/17-04/12/17 | 29   | 11.4    | \$2.01 |
| Cycle:    | 08 Location Number: 2303        | Last Month     | 02/14/18-03/15/18 | 30   | 9.5     | \$1.78 |