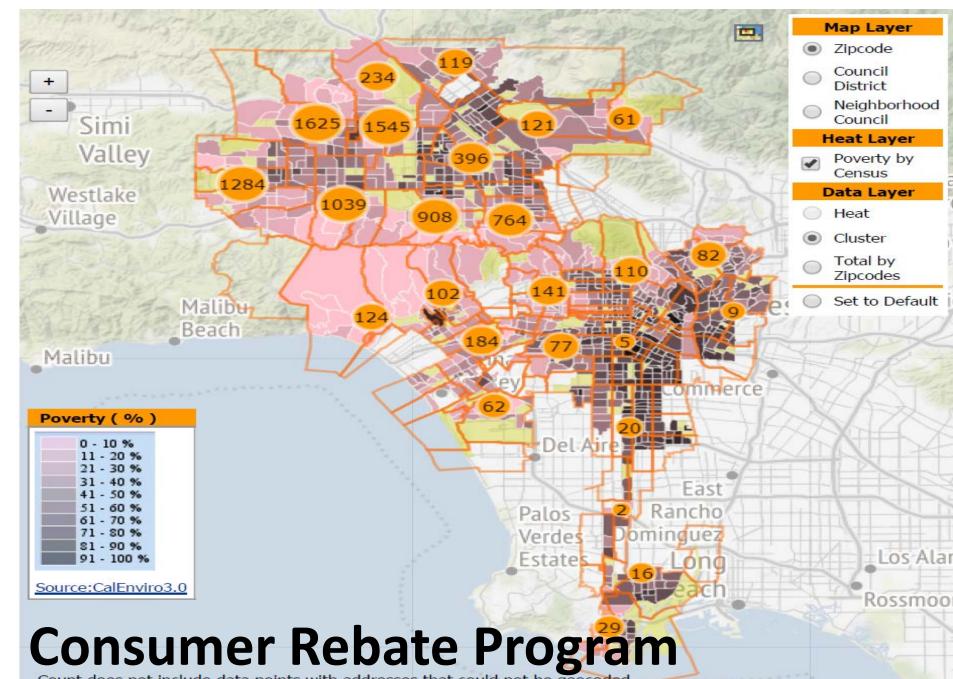

## comprised of information about demographic, geographic and program progress reporting

The data is

Count does not include data points with addresses that could not be geocoded.

y Stamen Design, under CC BY 3.0. Data by OpenStreetMap, under ODbL