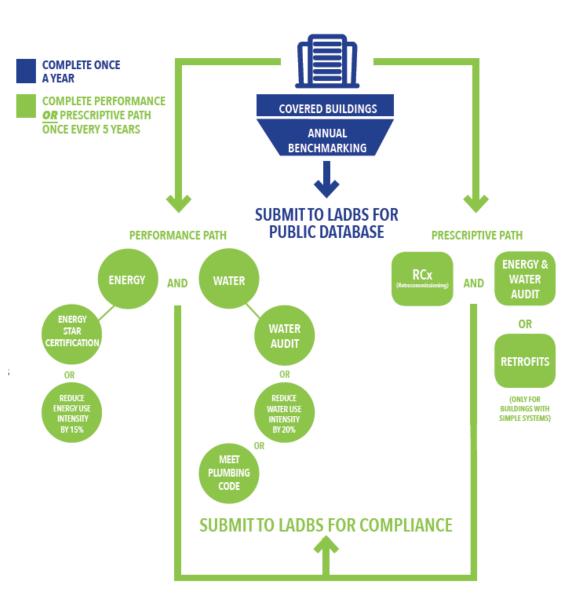

# **Ordinance Requirements**

- Benchmarking
  - Measure and report prior calendar year whole-building electricity, gas, and water use through Energy Star Portfolio Manager annually

#### Performance

- Conduct Energy + Water Audit & RCx, or prove energy & water use reductions and/or performance every 5 years
- Public Disclosure
  - LADBS has published Summary Statistics and Compliance Status by property address

# **EBEWE Compliance Paths**

Energy Performance Exemption: ENERGY STAR<sup>®</sup> Certification

Buildings that have received certification from the EPA the year of compliance due date OR two of the three years prior to compliance due date