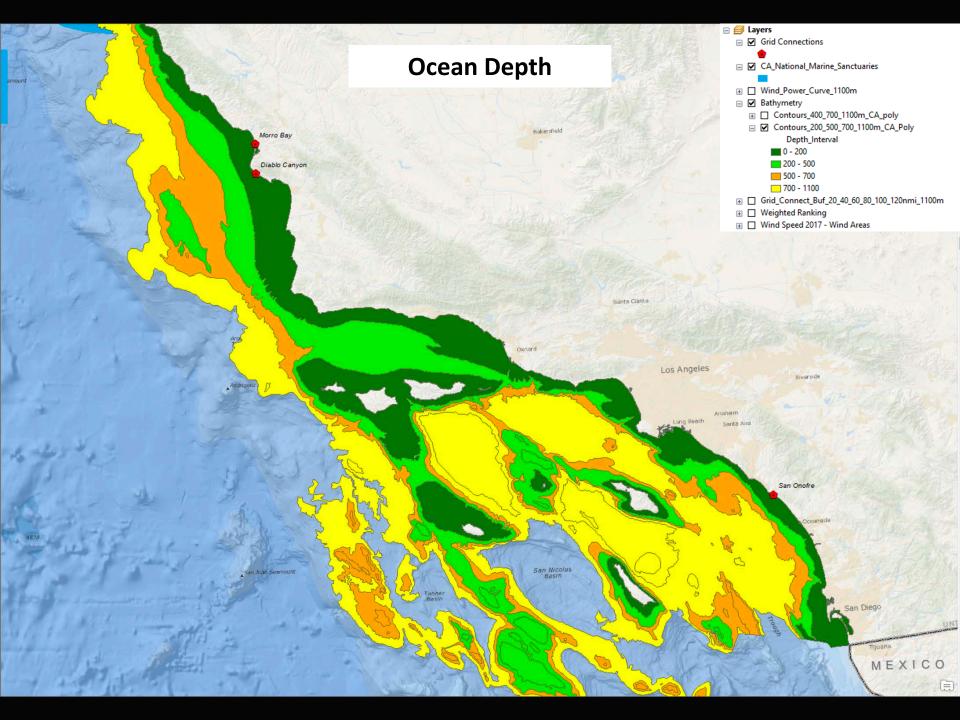

#### California Off-Shore Wind Resources

This map is comprised of spatial datasets provided by BOEM to highlight wind resources along the coast of California along with some other designations.

Download the Fact Sheet & Get Involved