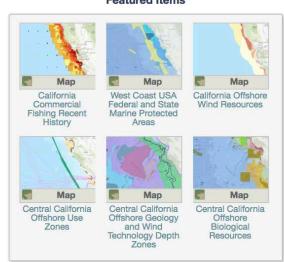

|



# California Offshore Renewable Energy (CORE)

Offshore Wind Webinar

March 12, 2018



powered by DATA BASIN

Get Started Explore Create Community My Workspace

What is the California Offshore Wind Energy Gateway?

What can I do?

How do I start exploring?

The Offshore Renewable Wind Energy Gateway assembles geospatial information on ocean wind resources, ecological and natural resources, ocean commercial and recreational uses and community values. This information will help identify areas off of California that are potentially suitable for wind energy generation.

read more



California Marine & Coastal Energy California Marine & Coastal Management

California Marine & Coastal Ecology and Natural Resources

California Marine Fishing and Traditional Uses

#### Featured Items



#### California Off-Shore Wind Resources



This map is comprised of spatial datasets provided by BOEM to highlight wind resources along the coast of California along with some other designations.

Download the Fact Sheet & Get Involved

**Follow Progress** 































## **Contact Information**

### **Scott Flint**

California Energy Commission

Scott.Flint@energy.ca.gov

California Offshore Wind Energy Gateway

https://caoffshorewind.databasin.com