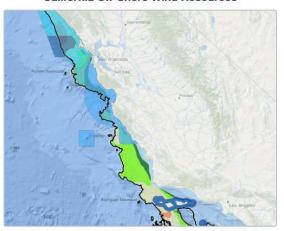

#### California Off-Shore Wind Resources

This map is comprised of spatial datasets provided by BOEM to highlight wind resources along the coast of California along with some other designations.

Download the Fact Sheet & Get Involved