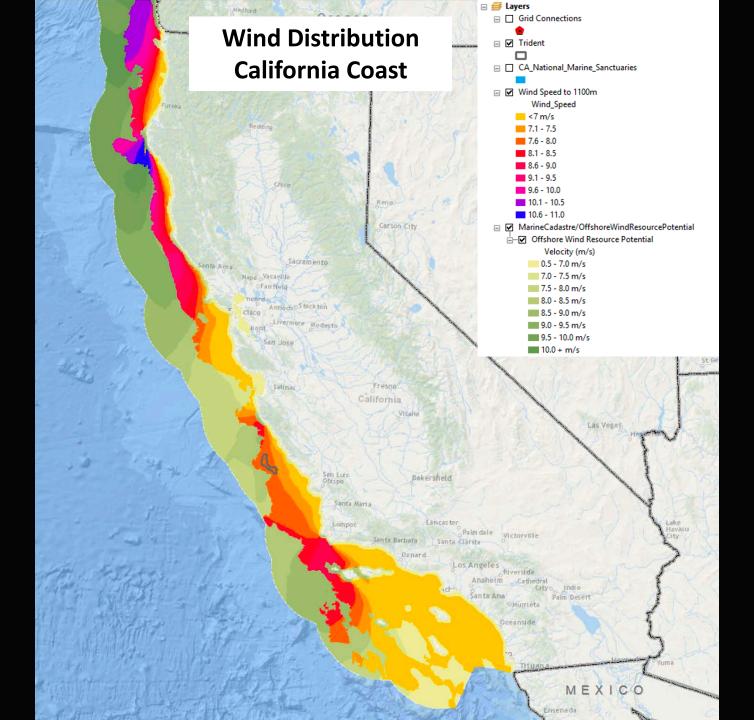

#### California Off-Shore Wind Resources

This map is comprised of spatial datasets provided by BOEM to highlight wind resources along the coast of California along with some other designations.

Download the Fact Sheet & Get Involved