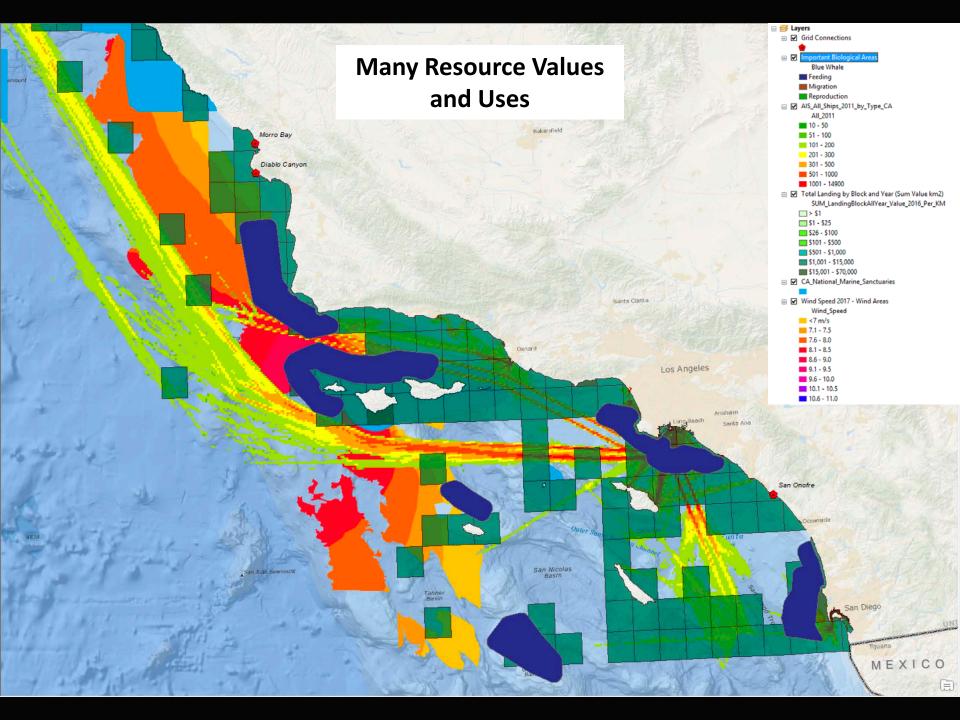

#### California Off-Shore Wind Resources

This map is comprised of spatial datasets provided by BOEM to highlight wind resources along the coast of California along with some other designations.

Download the Fact Sheet & Get Involved