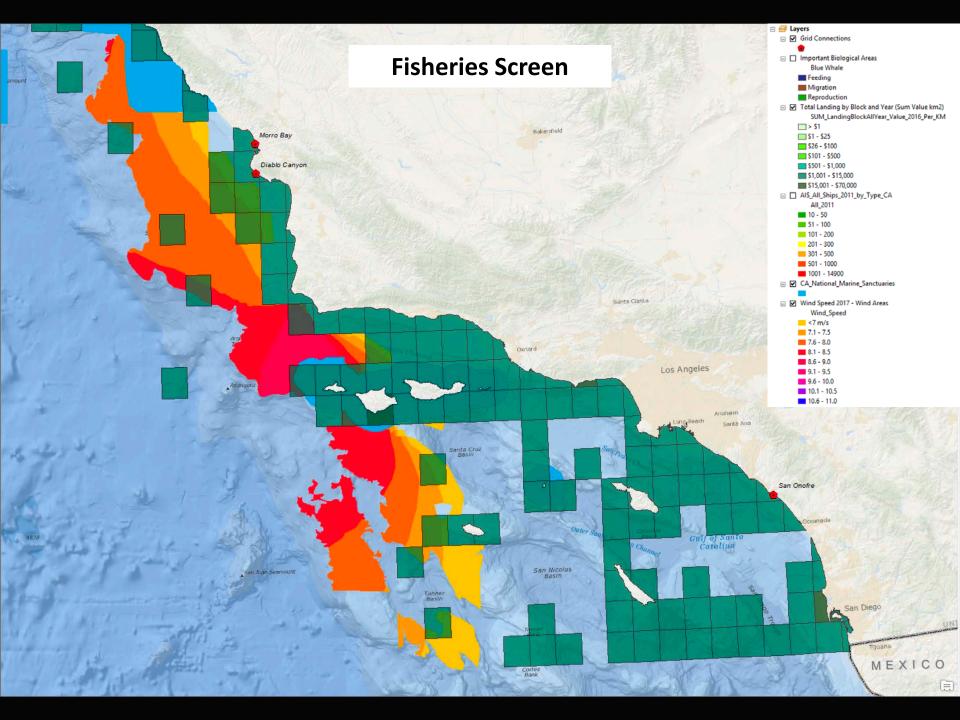

#### California Off-Shore Wind Resources

This map is comprised of spatial datasets provided by BOEM to highlight wind resources along the coast of California along with some other designations.

Download the Fact Sheet & Get Involved