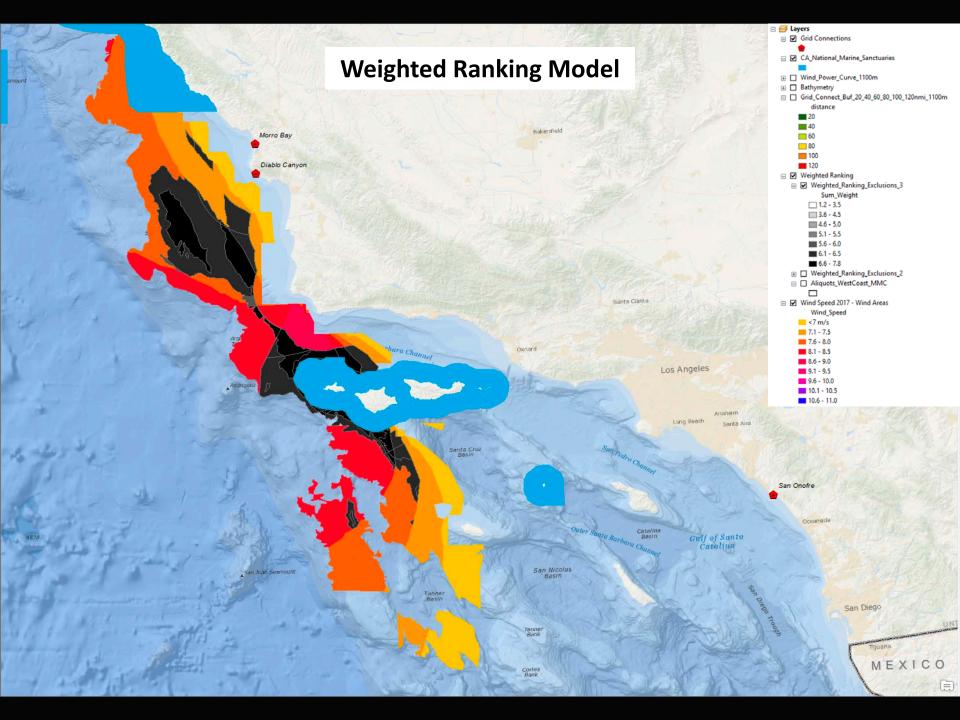

#### California Off-Shore Wind Resources

This map is comprised of spatial datasets provided by BOEM to highlight wind resources along the coast of California along with some other designations.

Download the Fact Sheet & Get Involved