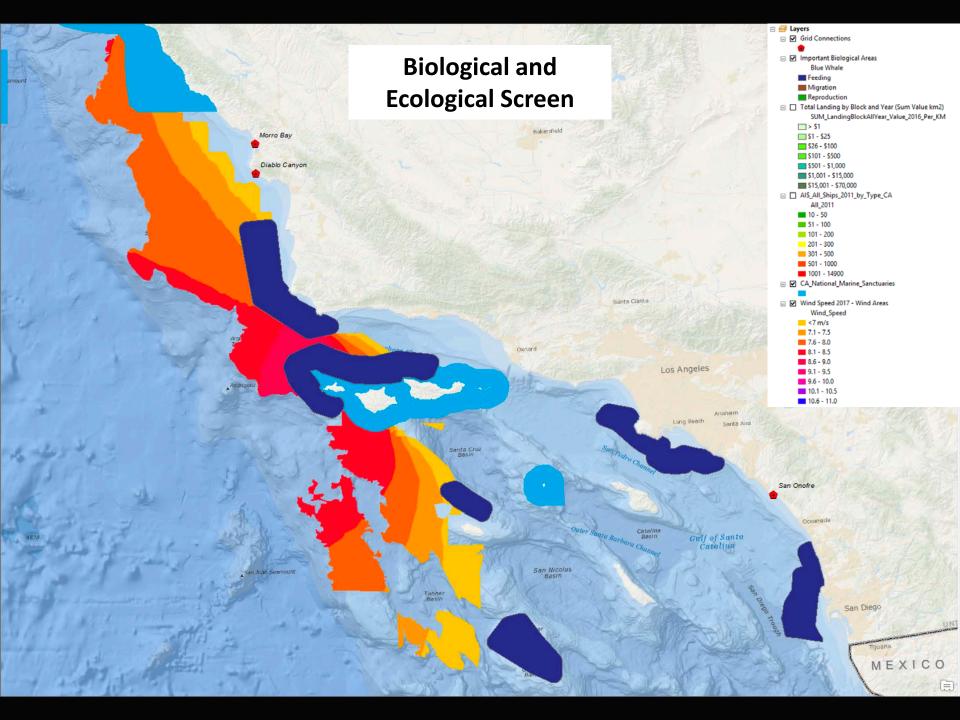

#### California Off-Shore Wind Resources

This map is comprised of spatial datasets provided by BOEM to highlight wind resources along the coast of California along with some other designations.

Download the Fact Sheet & Get Involved