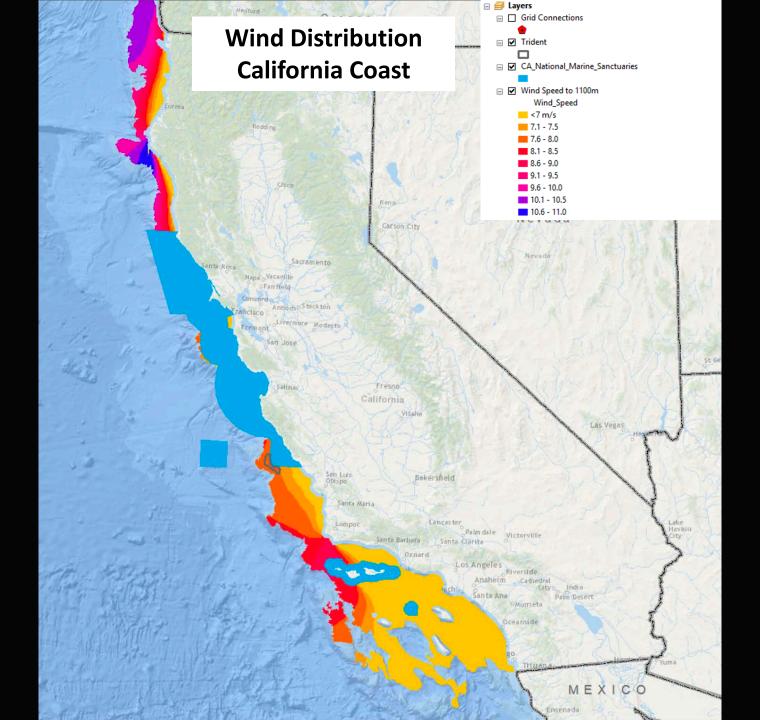

#### California Off-Shore Wind Resources

This map is comprised of spatial datasets provided by BOEM to highlight wind resources along the coast of California along with some other designations.

Download the Fact Sheet & Get Involved