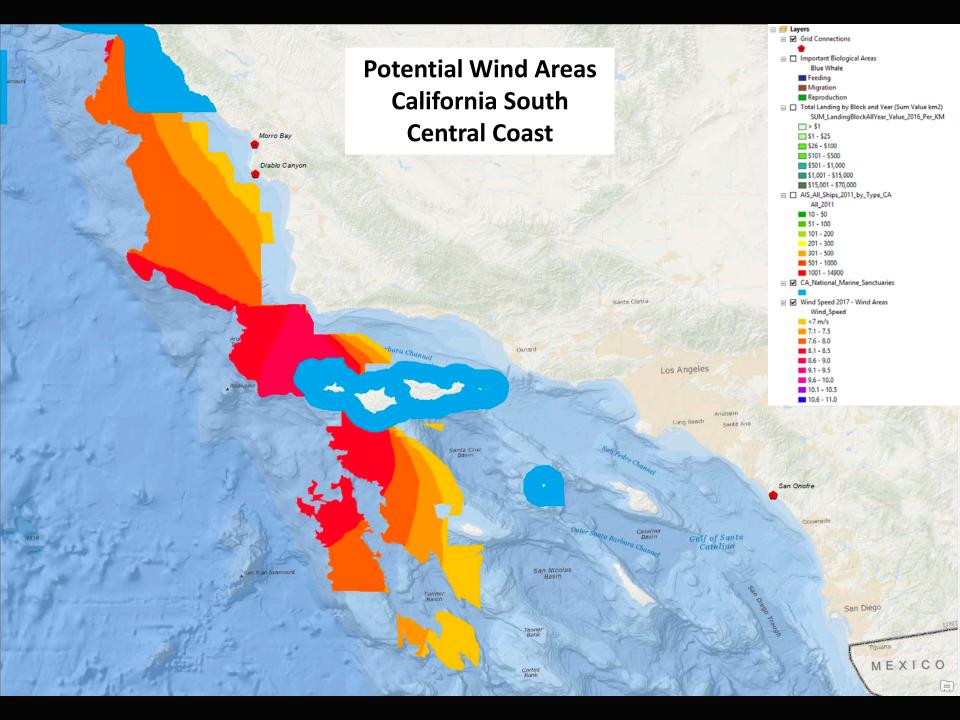

#### California Off-Shore Wind Resources

This map is comprised of spatial datasets provided by BOEM to highlight wind resources along the coast of California along with some other designations.

Download the Fact Sheet & Get Involved