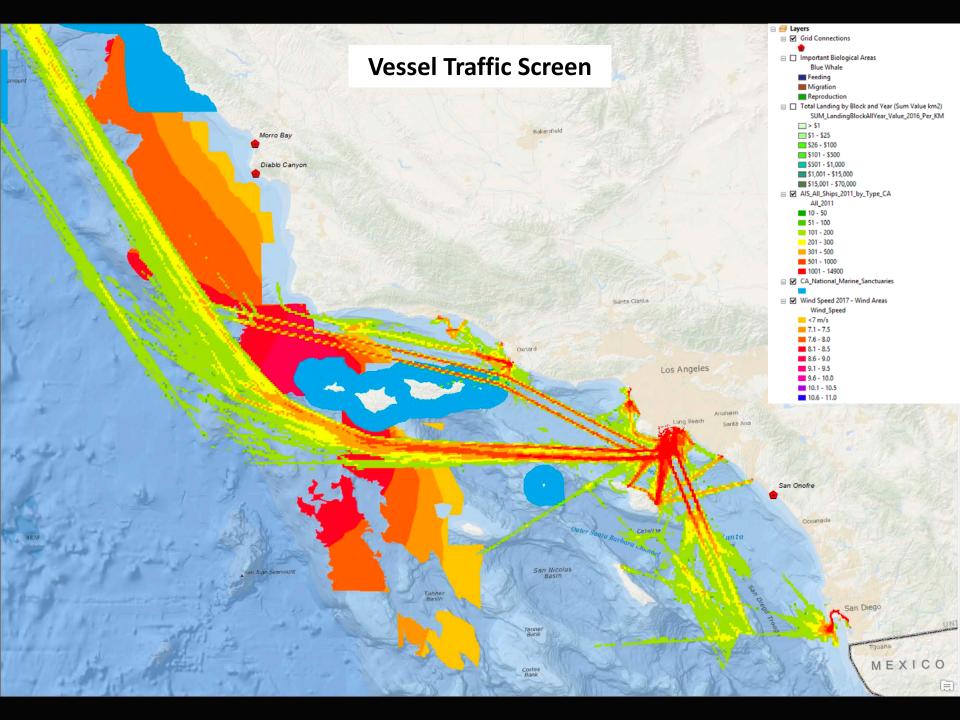

#### California Off-Shore Wind Resources

This map is comprised of spatial datasets provided by BOEM to highlight wind resources along the coast of California along with some other designations.

Download the Fact Sheet & Get Involved