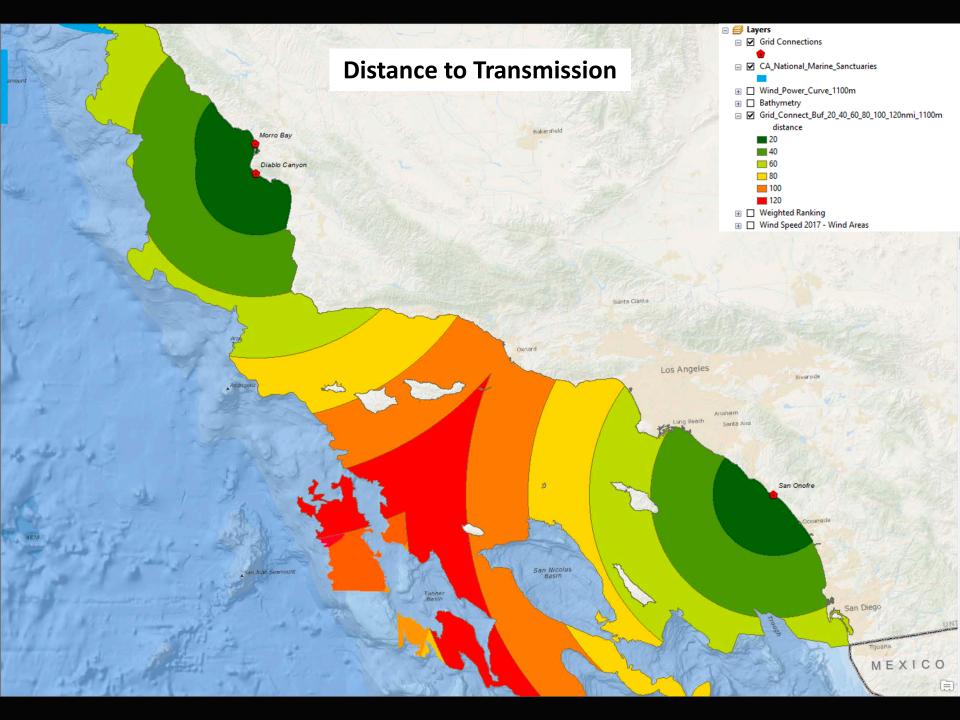

#### California Off-Shore Wind Resources

This map is comprised of spatial datasets provided by BOEM to highlight wind resources along the coast of California along with some other designations.

Download the Fact Sheet & Get Involved