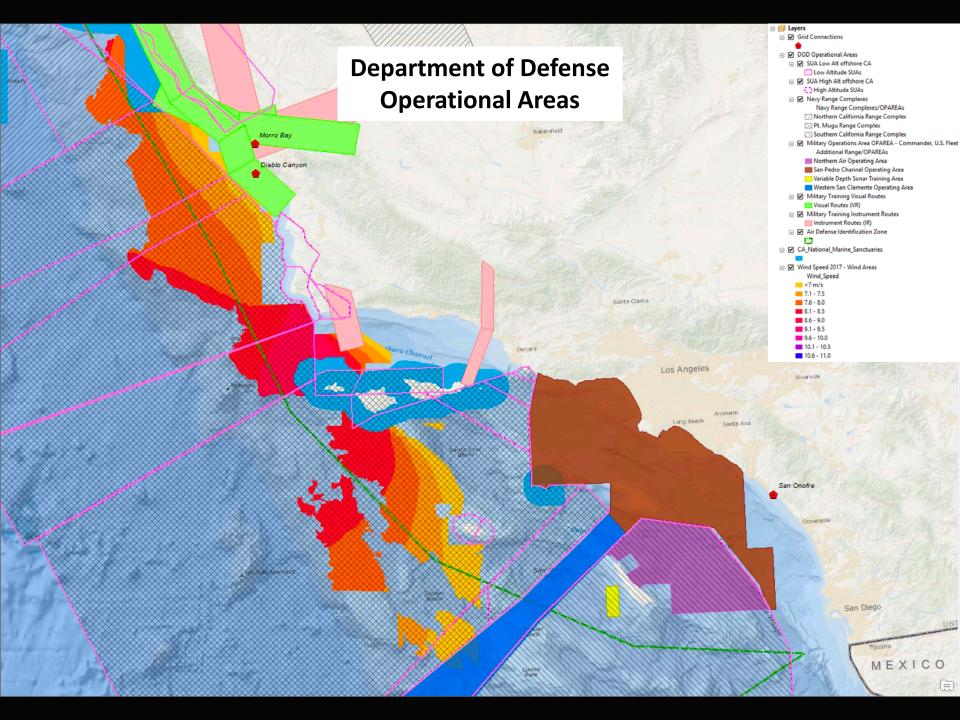

#### California Off-Shore Wind Resources

This map is comprised of spatial datasets provided by BOEM to highlight wind resources along the coast of California along with some other designations.

Download the Fact Sheet & Get Involved