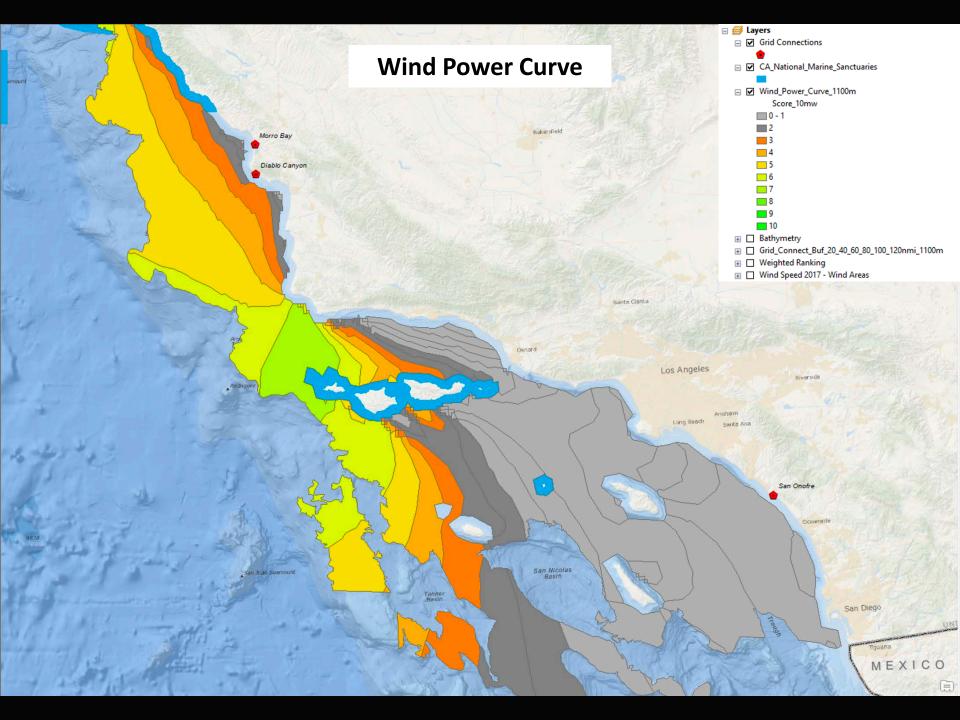

#### California Off-Shore Wind Resources

This map is comprised of spatial datasets provided by BOEM to highlight wind resources along the coast of California along with some other designations.

Download the Fact Sheet & Get Involved