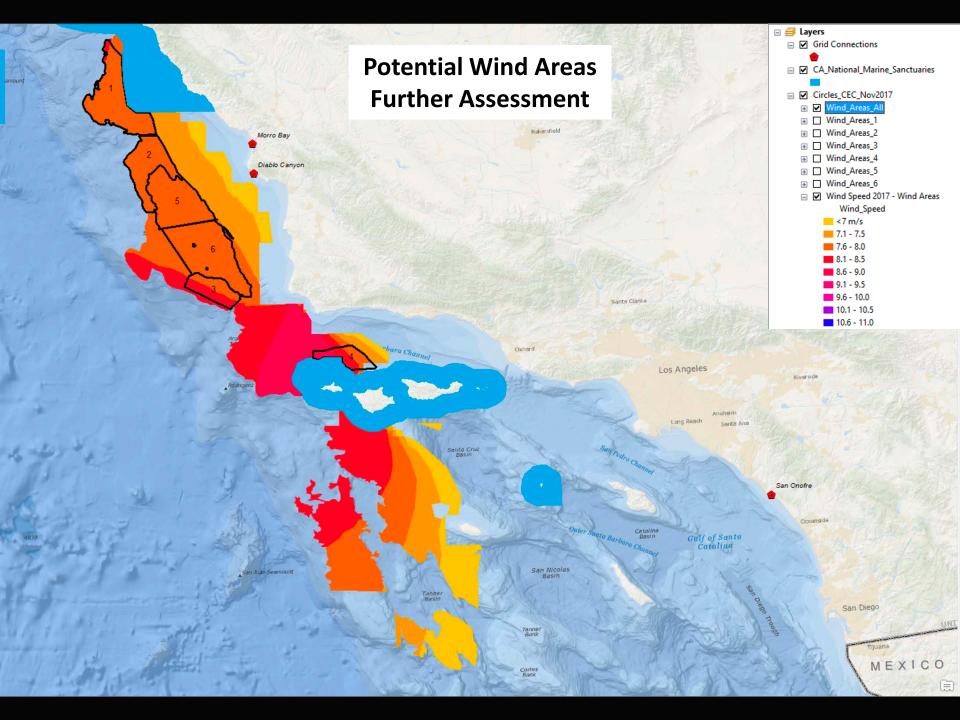

#### California Off-Shore Wind Resources

This map is comprised of spatial datasets provided by BOEM to highlight wind resources along the coast of California along with some other designations.

Download the Fact Sheet & Get Involved