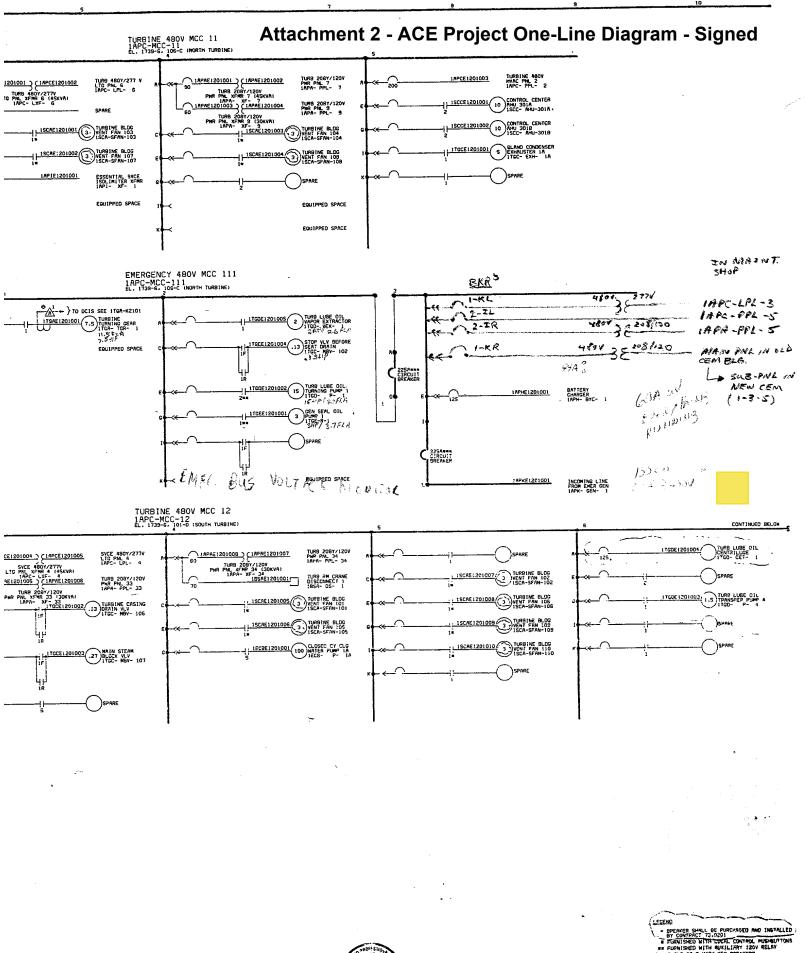

ACE COGENERATION COMPANY ARGUS COGENERATION EXPANSION PROJECT ONE-LINE DIAGRAM 480V MCC 11. 480V MCC 111 & 480V MCC 12

14542-1APC-E1201