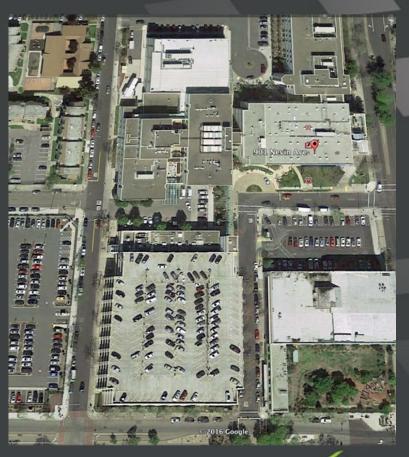

## Host Hospital Kaiser Permanente Richmond

- 50-bed, acute care hospital (part of single license with Oakland providing over 300 beds)
  - Only hospital in Western Contra Costa
  - Adult Critical care, Emergency room, community health initiatives
  - OSHPD-governed
  - Richmond, California (East Bay)