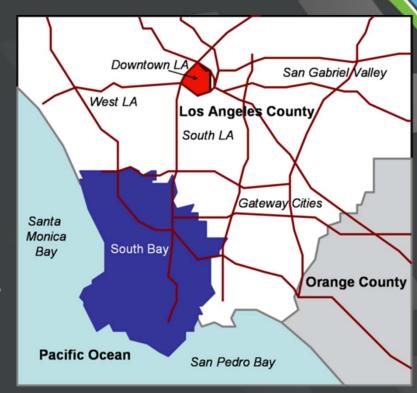

#### REGIONAL CHARACTERISTICS

BORDERS: 5<sup>TH</sup> LARGEST PORT IN AMERICA, LAX,

TRANSIT: 1405, 710, 105, 110, AND MAJOR EAST WEST ARTERIES

JOBS/BUSINESSES: 560,000 EMPLOYEES, \$33B PAYROLL, 10% OF ALL LA COUNTY BUSINESSES

MOST ETHNICALLY DIVERSE COMMUNITY IN AMERICA (US CENSUS)

### City of Carson Demographics & Characteristics

• Size: 19 sq. Miles

• Population: 91,714

Median Age: 37.6 years

• Ethnicity:

• Latino: 37%

Asian: 26%

African American: 24%

White: 24%

 Median Household Income: \$70.6K

Housing (Own): 75%

• Housing (Rent): 23%

3<sup>rd</sup> Largest City by Population in the South Bay

Geography and Topography Ranges is Generally Flat

Major Venues Include: The StubHub Center and Porsche Experience.

Major Employers include Tesoro and California State University Dominguez Hills