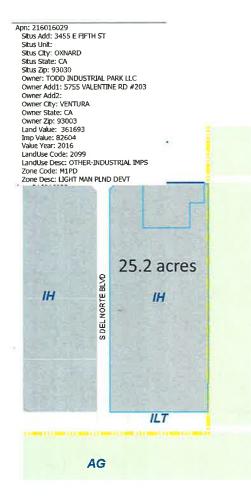

# Photographs Del Norte/Fifth Street Alternative Site

Taken by Chris Williamson Between 1:15 and 2:15 pm July 7, 2017

1

### Photo location map

2

1. View east from asphalt plant entry off of Del Norte