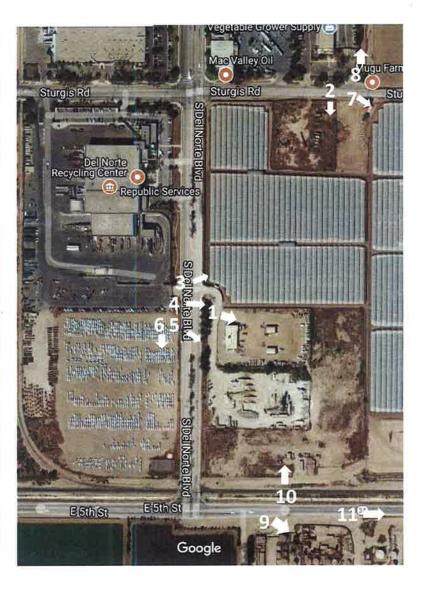

### Photo location map

2

1. View east from asphalt plant entry off of Del Norte

## 2. View south from Sturgis Road

4

3. View of north half of property from 85 feet above Oxnard MRF, west side of Del Norte

- 4. View east from 85 ft of property opposite MRF building

5. View south along Del Norte from 85 ft above MRF, property on left side

6. View south of City parcel being used for parking new autos, from 85 ft over MRF

7. Pole at Sturgis and NE corner of property transferring 66kV line coming along city limits from north to east-west lines along Sturgis Rd.

8. 66Kv transmission line going north from NEC of property at Sturgis Rd and City limits .

9. Abandoned oil refinery on south side of Fifth Street just across from parcel

10. View of property from Fifth Street looking north

11. View of Fifth Street east of property and City limits