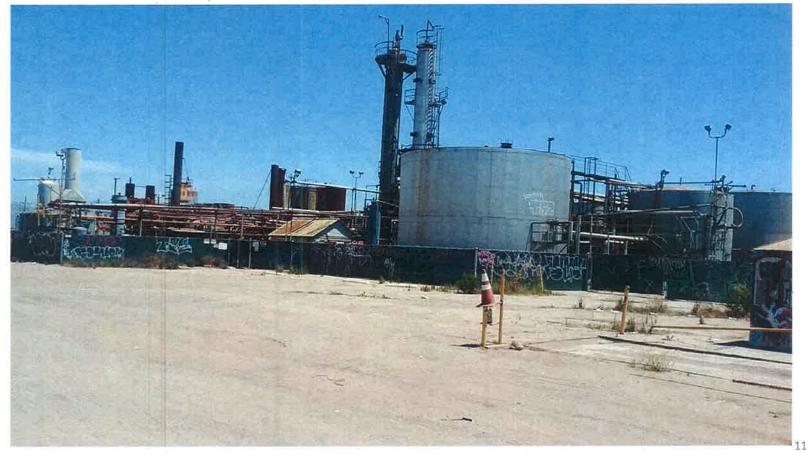

8. 66Kv transmission line going north from NEC of property at Sturgis Rd and City limits .

9. Abandoned oil refinery on south side of Fifth Street just across from parcel

10. View of property from Fifth Street looking north