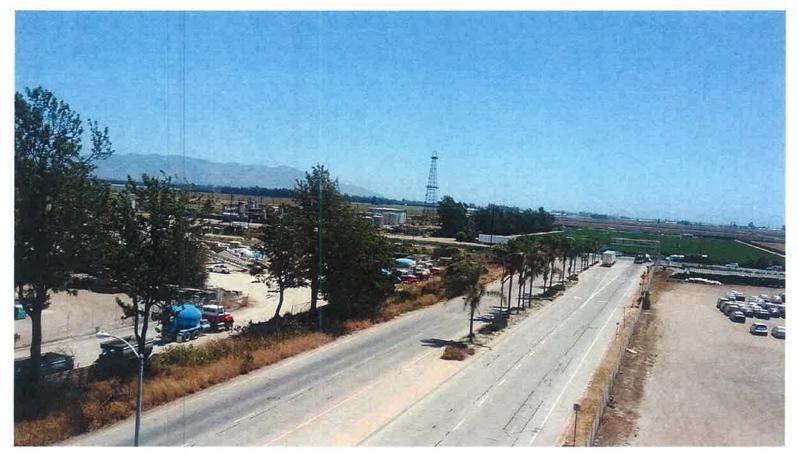

8. 66Kv transmission line going north from NEC of property at Sturgis Rd and City limits .

9. Abandoned oil refinery on south side of Fifth Street just across from parcel

10. View of property from Fifth Street looking north

11. View of Fifth Street east of property and City limits