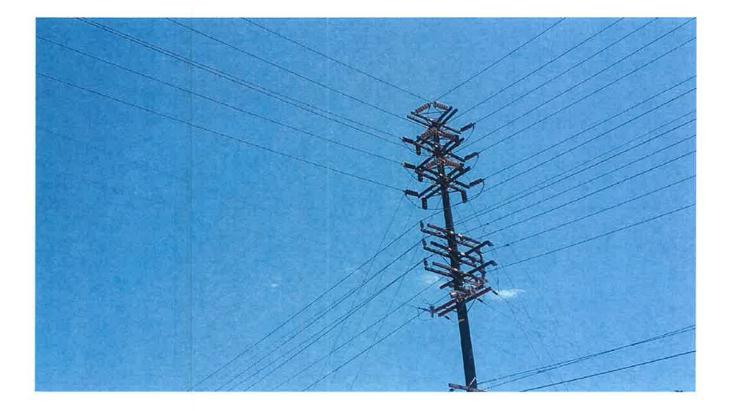

6. View south of City parcel being used for parking new autos, from 85 ft over MRF

7. Pole at Sturgis and NE corner of property transferring 66kV line coming along city limits from north to east-west lines along Sturgis Rd.

8. 66Kv transmission line going north from NEC of property at Sturgis Rd and City limits .

9. Abandoned oil refinery on south side of Fifth Street just across from parcel

10. View of property from Fifth Street looking north