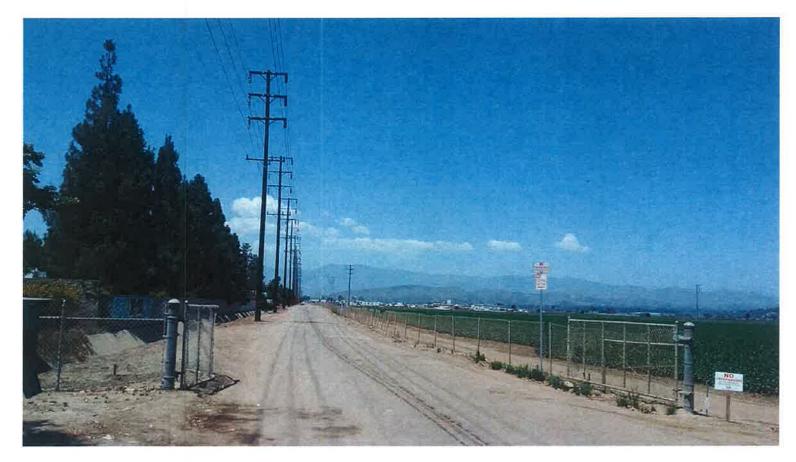

8. 66Kv transmission line going north from NEC of property at Sturgis Rd and City limits .

9. Abandoned oil refinery on south side of Fifth Street just across from parcel

10. View of property from Fifth Street looking north