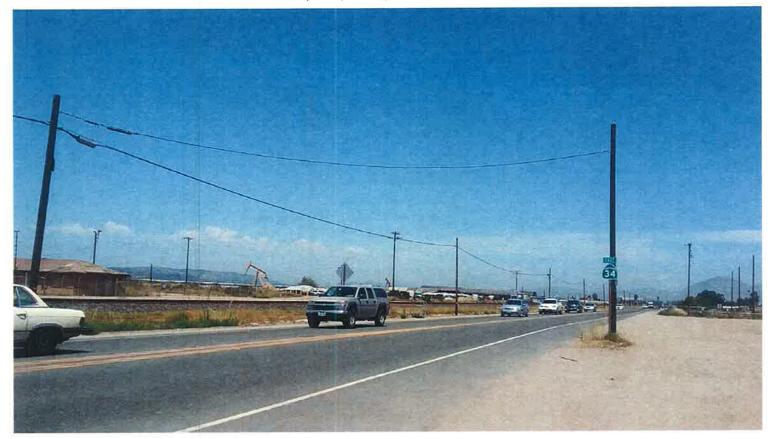

orte



## 2. View south from Sturgis Road



4

3. View of north half of property from 85 feet above Oxnard MRF, west side of Del Norte



- 4. View east from 85 ft of property opposite MRF building

5. View south along Del Norte from 85 ft above MRF, property on left side





6. View south of City parcel being used for parking new autos, from 85 ft over MRF

7. Pole at Sturgis and NE corner of property transferring 66kV line coming along city limits from north to east-west lines along Sturgis Rd.



8. 66Kv transmission line going north from NEC of property at Sturgis Rd and City limits .



9. Abandoned oil refinery on south side of Fifth Street just across from parcel



10. View of property from Fifth Street looking north



11. View of Fifth Street east of property and City limits