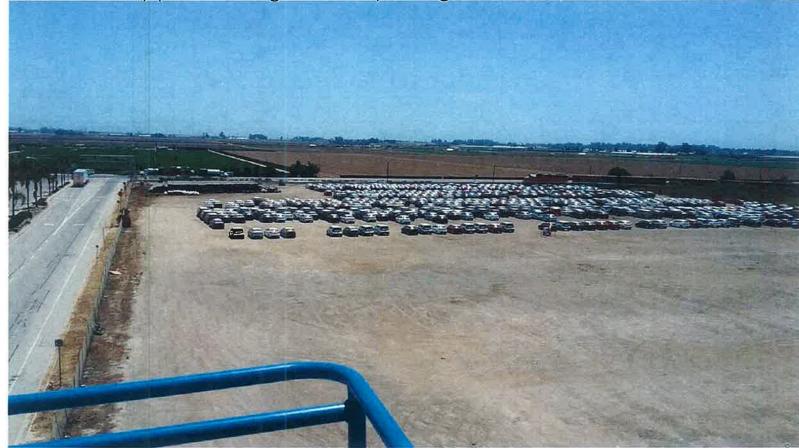

6. View south of City parcel being used for parking new autos, from 85 ft over MRF

7. Pole at Sturgis and NE corner of property transferring 66kV line coming along city limits from north to east-west lines along Sturgis Rd.