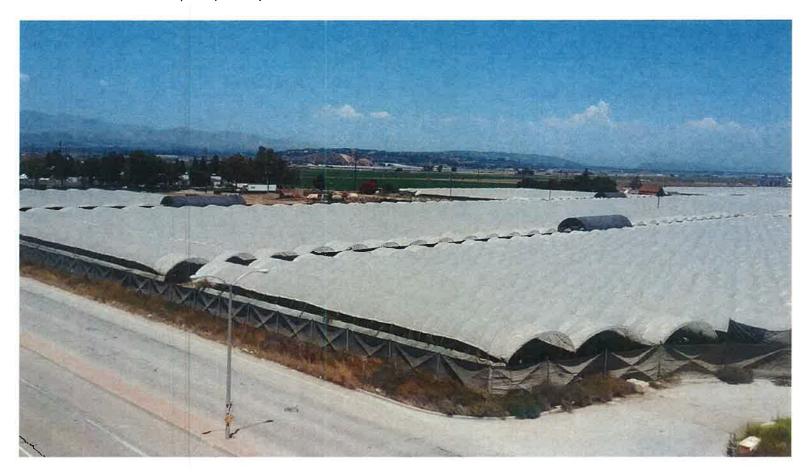

## 2. View south from Sturgis Road

4

3. View of north half of property from 85 feet above Oxnard MRF, west side of Del Norte

- 4. View east from 85 ft of property opposite MRF building

5. View south along Del Norte from 85 ft above MRF, property on left side