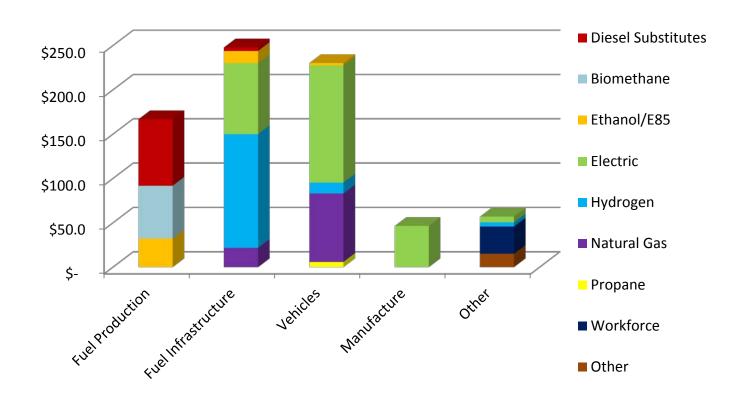

ncy SB 1383 Workshop – 2017 IEPR
Sacramento, California
June 27, 2017



# SB 1383 Responsibilities

- IEPR Workshop to Seek Recommendations on the Development and Use of Renewable Gas
- Cost-Effectiveness Analysis
- Confer/Support Other Agencies
  - Dairy Methane Workgroups
  - CPUC Actions
  - Waste Residue Workgroup



### **CEC** Renewable Gas Activities

#### **ARFVTP**

- Calgren Renewables Pixley
- California Bioenergy –Kern Dairy Cluster
- Sierra Energy Gasification Pilot – Fort Liggett
- Colony Energy Partners - Tulare

#### R&D

- Dairy PowerProduction Program –10 power generationprojects
- Vintage Dairy pipeline injection demonstration
- Kern Dairy Cluster
- Biomethane Roadmap
- Fast Pyrolysis Pilot Projects

## **Biofuel Project Locations**







## **ARFTP Funding History**