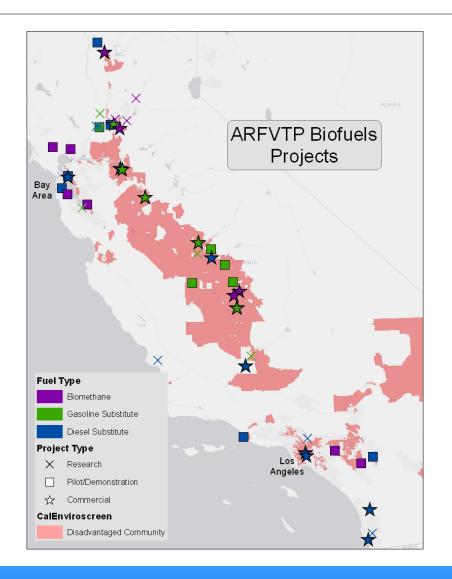

lifornia Energy Commission
Joint Agency SB 1383 Workshop – 2017 IEPR
Sacramento, California
June 27, 2017



# SB 1383 Responsibilities

- IEPR Workshop to Seek Recommendations on the Development and Use of Renewable Gas
- Cost-Effectiveness Analysis
- Confer/Support Other Agencies
  - Dairy Methane Workgroups
  - CPUC Actions
  - Waste Residue Workgroup



### **CEC** Renewable Gas Activities

#### **ARFVTP**

- Calgren Renewables Pixley
- California Bioenergy –Kern Dairy Cluster
- Sierra Energy Gasification Pilot – Fort Liggett
- Colony Energy Partners - Tulare

#### R&D

- Dairy PowerProduction Program –10 power generationprojects
- Vintage Dairy pipeline injection demonstration
- Kern Dairy Cluster
- Biomethane Roadmap
- Fast Pyrolysis Pilot Projects

## **Biofuel Project Locations**







## **ARFTP Funding History**