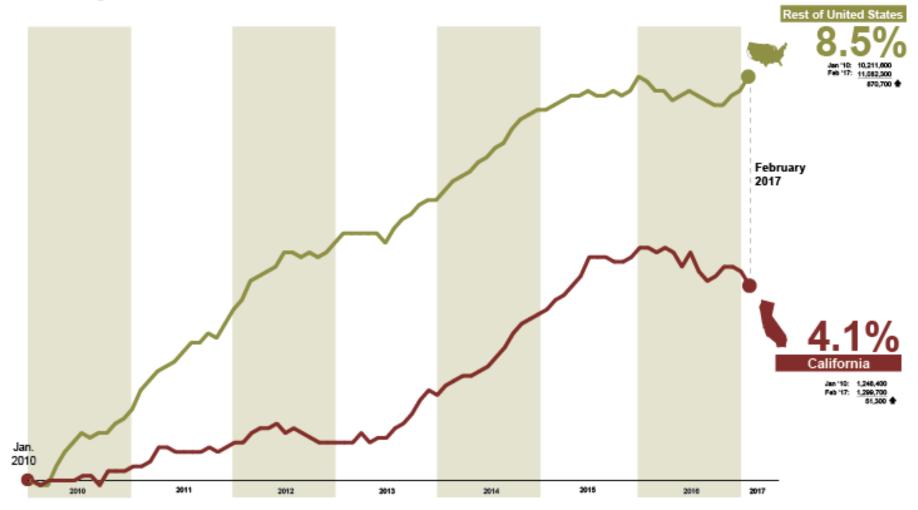

## California MFG job growth continues to lag the country

Percent change since 2010

Sources: Labor Market Information Dept, U.S. Bureau of Labor Statistics Charl: CA Manufacturers & Technology Assn. As of March 27, 2017 www.cmta.net