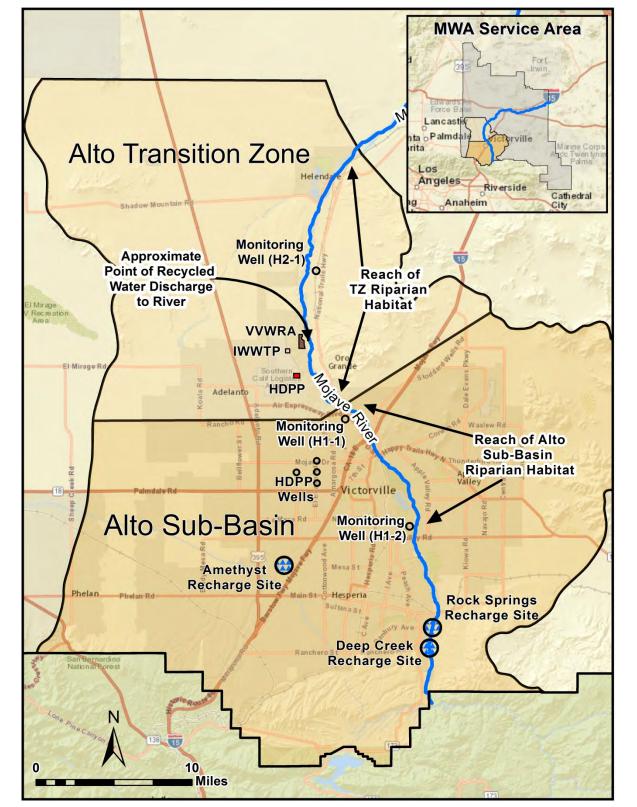

**Figure 1** - High Desert Power Plant (HDPP) and associated water resource features including: Victor Valley Wastewater Reclamation Authority Shay Road Plant (VVWRA) and Industrial Wastewater Treatment Plant (IWWTP), HDPP Wells for project water supply, Riparian Zone monitoring wells for both the Transition Zone (TZ) and Alto Sub-basin, and groundwater recharge sites in the TZ and Alto Sub-Basin. Inset map shows Mojave Water Agency (MWA) service area and relative location of TZ and Alto Sub-Basin.