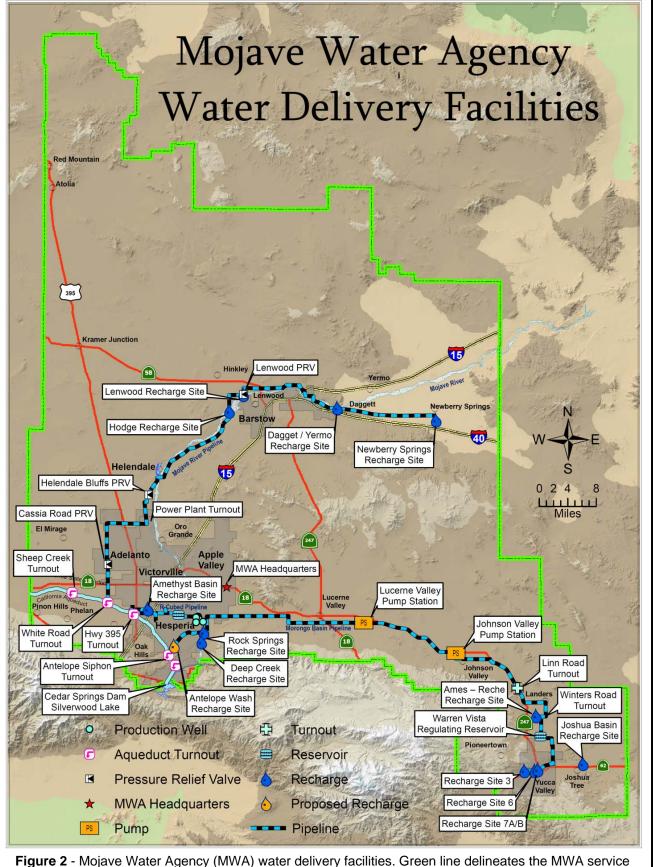

CALIFORNIA ENERGY COMMISSION - SITING, TRANSMISSION AND ENVIRONMENTAL PROTECTION DIVISION

area. Source: Mojave Water Agency.

CALIFORNIA ENERGY COMMISSION - SITING, TRANSMISSION AND ENVIRONMENTAL PROTECTION DIVISION