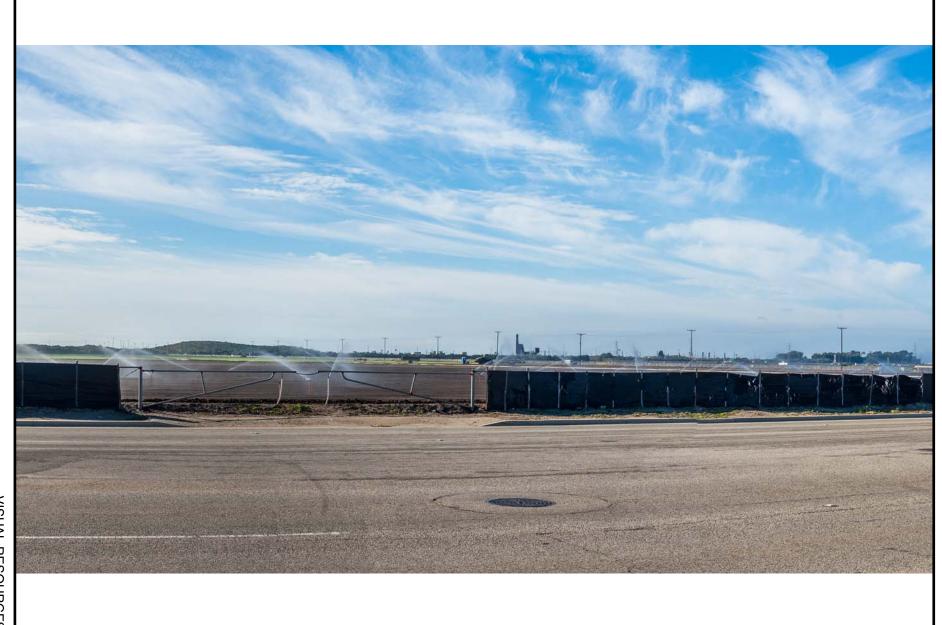

**ALTERNATIVES - FIGURE 13** Puente Power Project - View East along E. McWane Boulevard from the Railroad Tracks West of Arcturus Avenue

ALTERNATIVES - FIGURE 14

Puente Power Project - View South toward the Ormond Beach Generating Station from Arcturus Avenue