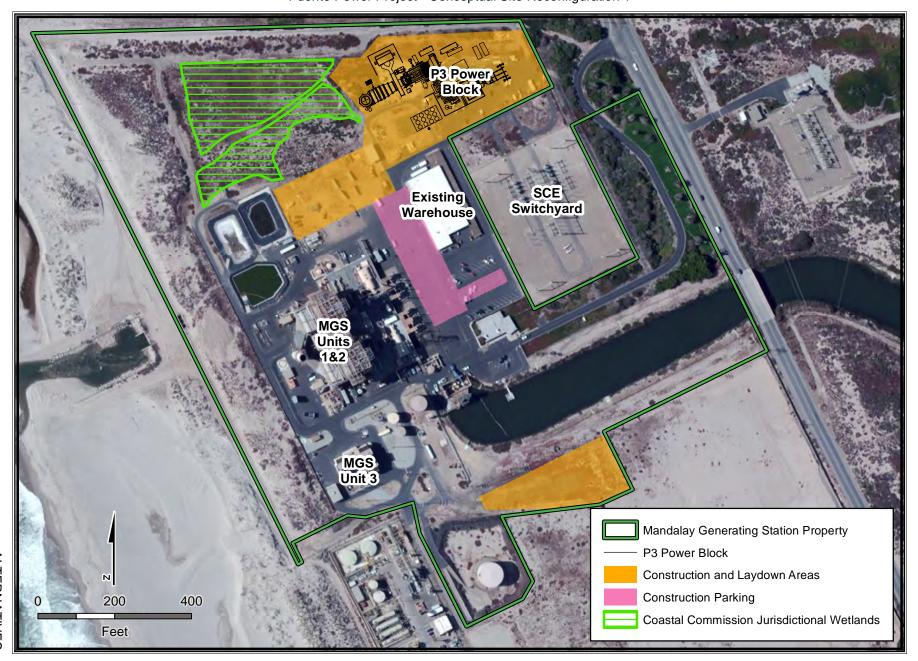

**ALTERNATIVES - FIGURE 15** Puente Power Project - View Southeast from the Residential Neighborhood at Villa Cesar Chavez

ALTERNATIVES - FIGURE 16

Puente Power Project - Conceptual Site Reconfiguration 1