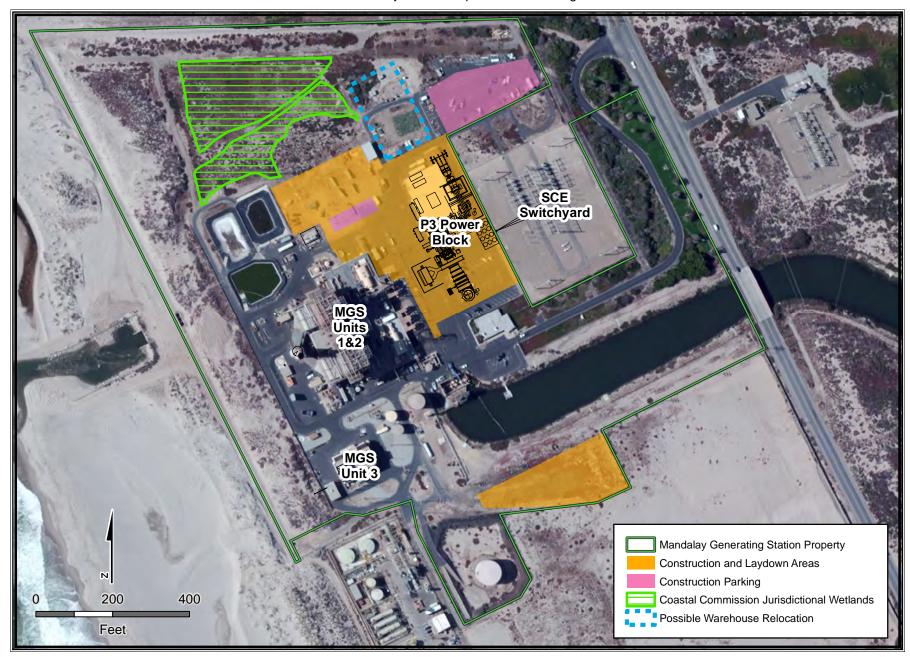

ALTERNATIVES - FIGURE 17
Puente Power Project - Conceptual Site Reconfiguration 2

VISUAL RESOURCES - FIGURE 1

Puente Power Project - View from Mandalay State Beach West of Oxnard Shores subdivision of the Mandalay Generating Station