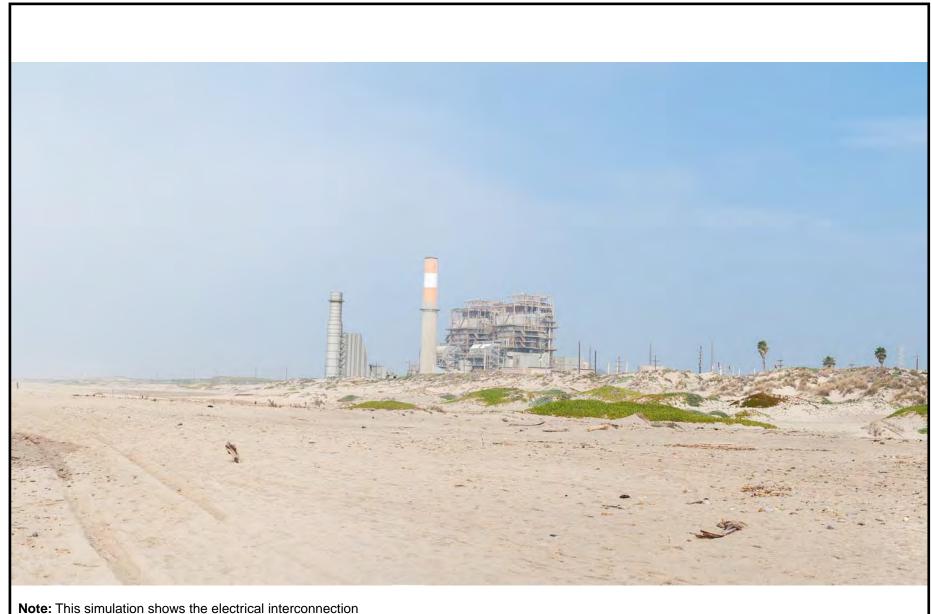

Puente Power Project - Locations of the Key Observation Points

Puente Power Project - Existing Public View from KOP 1 towards the Proposed Project Site

Puente Power Project - Existing View at KOP 1 with a Photographic Simulation of the Project

VISUAL RESOURCES

**Note:** This simulation shows the electrical interconnection as it was proposed in the AFC.

Puente Power Project - Shows the Existing Public View at KOP 2 towards the Proposed Project Site