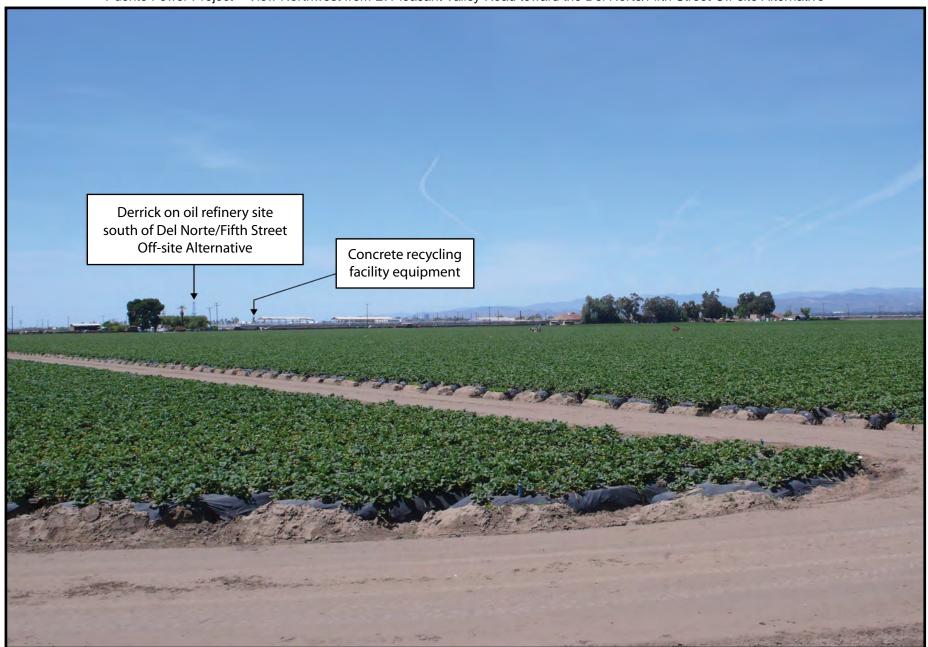

ALTERNATIVES - FIGURE 4

Puente Power Project - View North toward the Del Norte/Fifth Street Off-site Alternative from E. Fifth Street

ALTERNATIVES - FIGURE 6

Puente Power Project - View Northwest from E. Pleasant Valley Road toward the Del Norte/Fifth Street Off-site Alternative