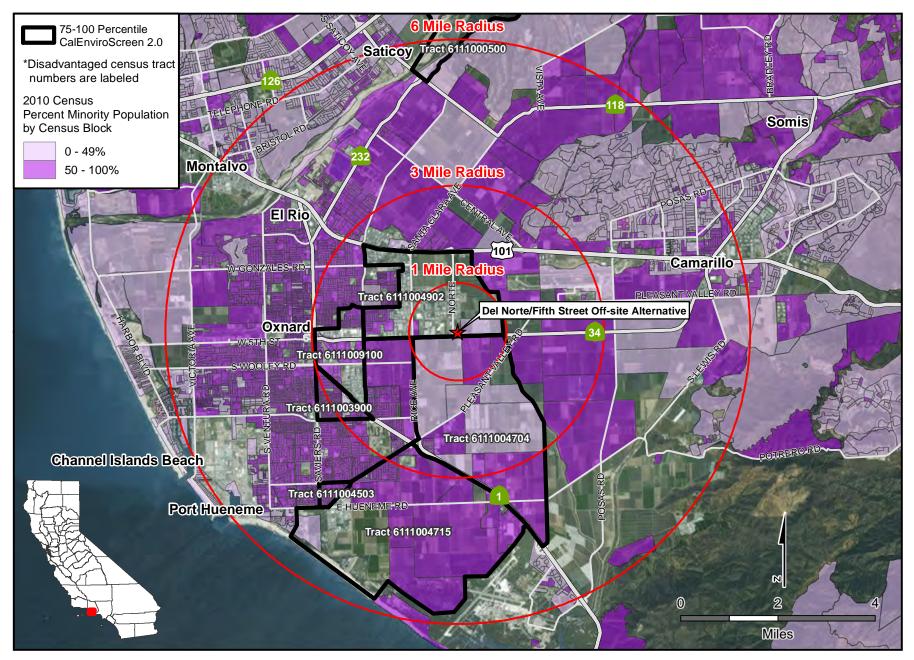

#### **ALTERNATIVES - FIGURE 3**

Puente Power Project - Census 2010 Minority Population by Census Block with CalEnviroScreen Disadvantaged Communities by Census Tracts for the Del Norte/Fifth Street Off-site Alternative