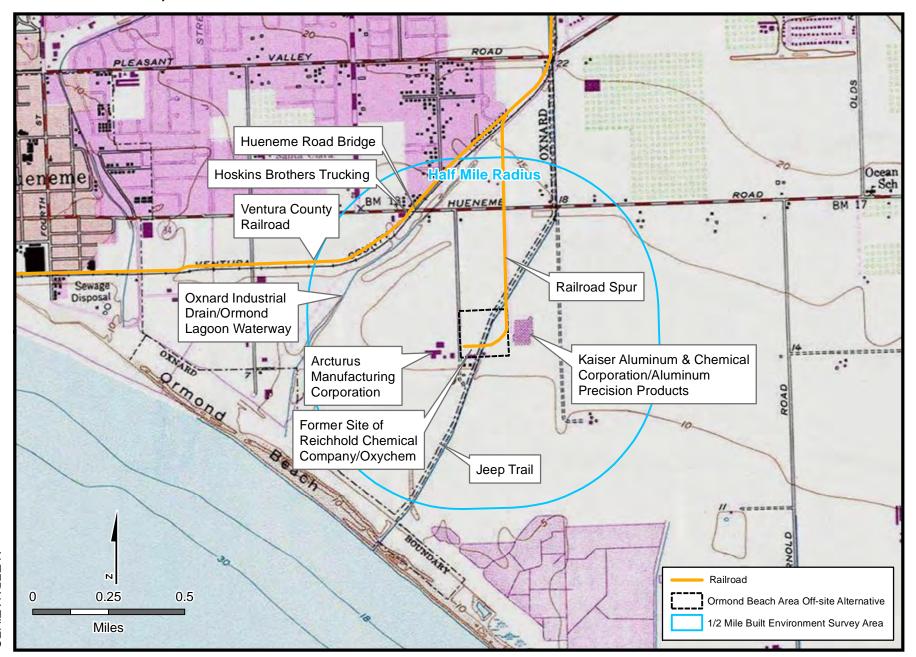

**ALTERNATIVES - FIGURE 9** 

Puente Power Project - Ormond Beach Restoration Study Area

Puente Power Project - Built Environment Resources 45 Years Old or Older within 1/2 Mile of the Ormond Beach Area Off-site Alternative