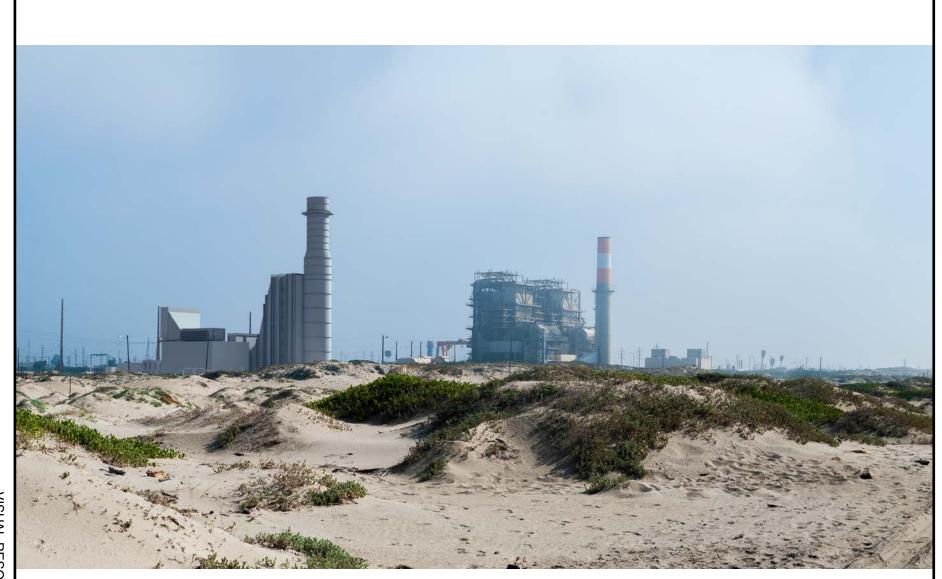

Puente Power Project - Shows the Existing View at KOP 2 with a Photographic Simulation of the Project

VISUAL RESOURCES

as it was proposed in the AFC.

Puente Power Project - Shows the Existing Public View from KOP 3 towards the Proposed Project Site

Puente Power Project - Shows the Existing View at KOP 3 with a Photographic Simulation of the Project

VISUAL RESOURCES

**Note:** This simulation shows the electrical interconnection as it was proposed in the AFC.