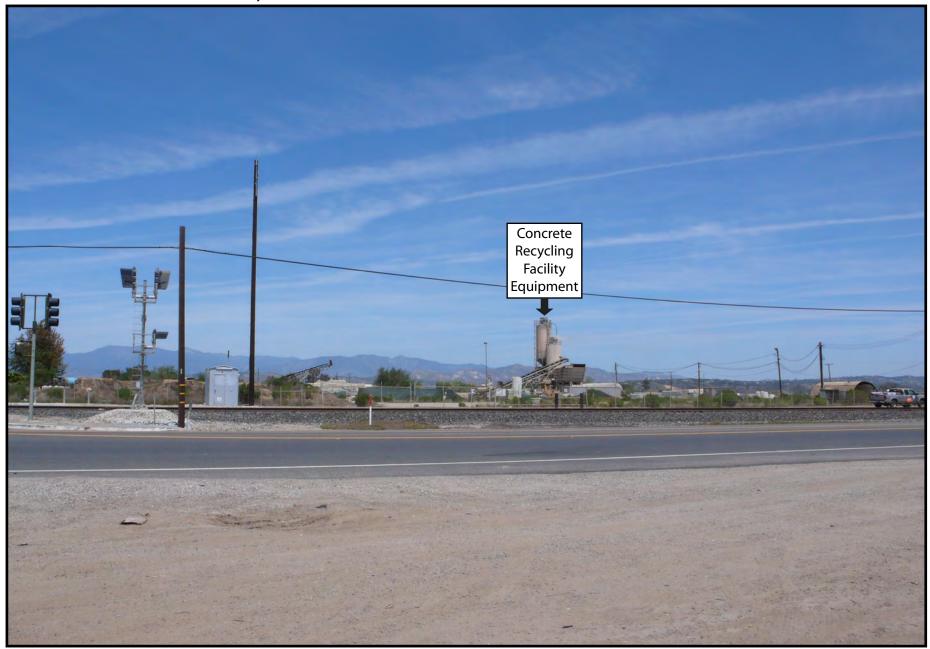

ALTERNATIVES - FIGURE 4

Puente Power Project - View North toward the Del Norte/Fifth Street Off-site Alternative from E. Fifth Street

ALTERNATIVES - FIGURE 6

Puente Power Project - View Northwest from E. Pleasant Valley Road toward the Del Norte/Fifth Street Off-site Alternative