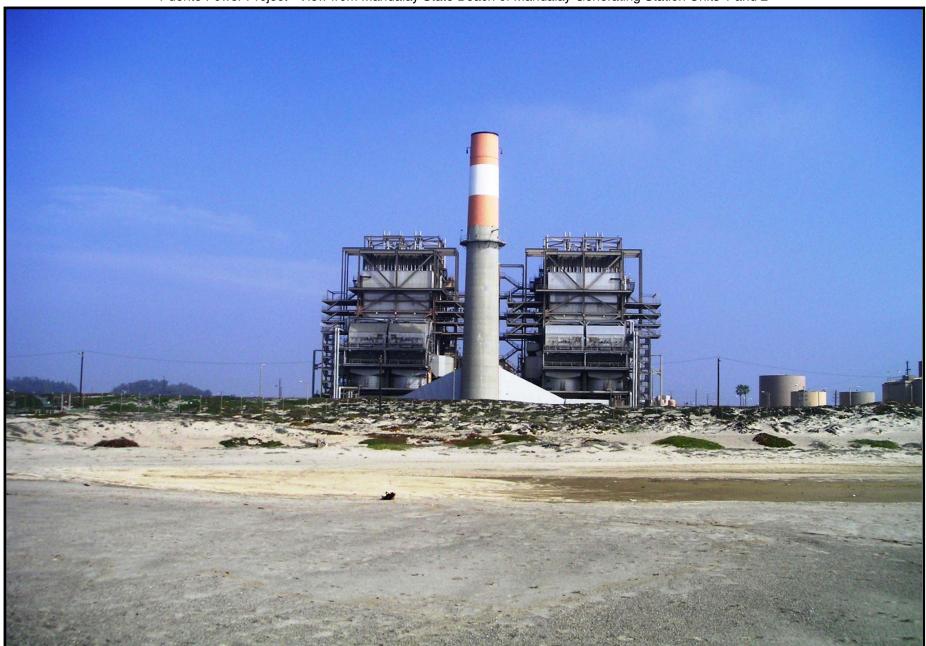

# VISUAL RESOURCES - FIGURE 2 Puente Power Project - View from Mandalay State Beach of Mandalay Generating Station Units 1 and 2