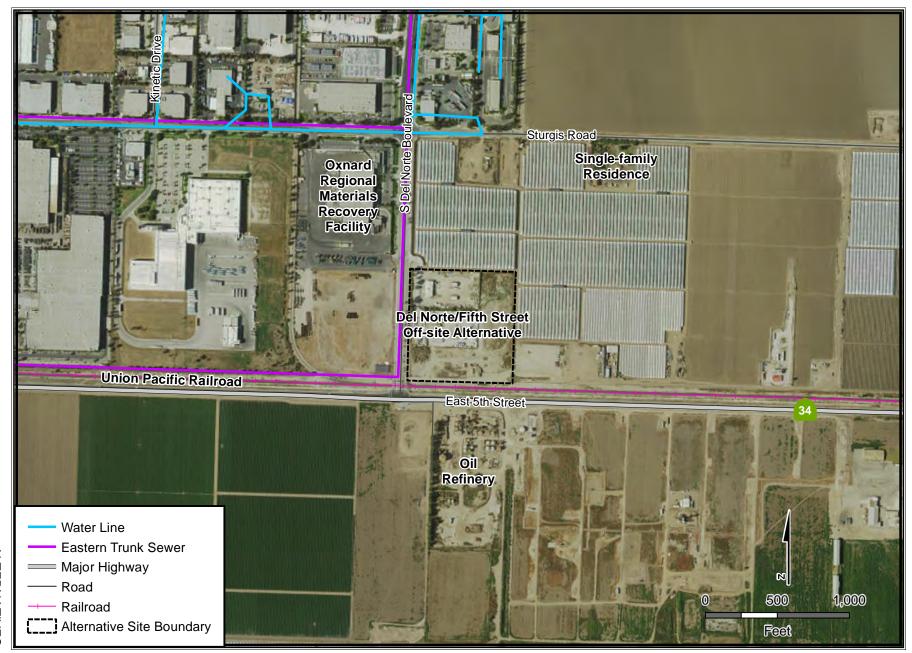

#### **ALTERNATIVES - FIGURE 2**

Puente Power Project - Del Norte/Fifth Street Off-site Alternative