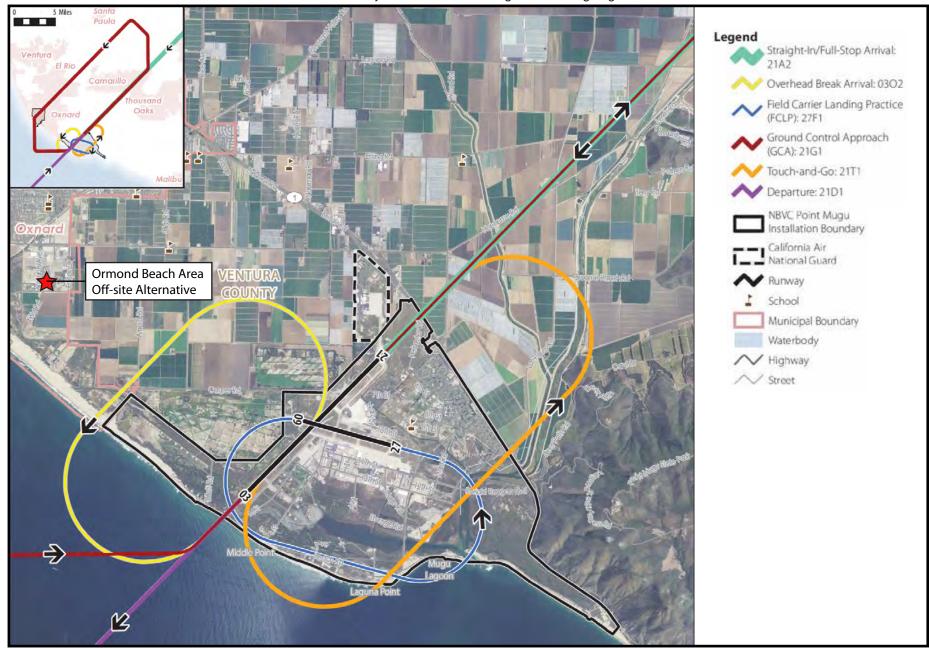

# ALTERNATIVES - FIGURE 11 Puente Power Project - NBVC Point Mugu Fixed-Wing Flight Tracks

ALTERNATIVES - FIGURE 12

Puente Power Project - View Northeast toward the Ormond Beach Area Off-site Alternative from Arcturus Avenue