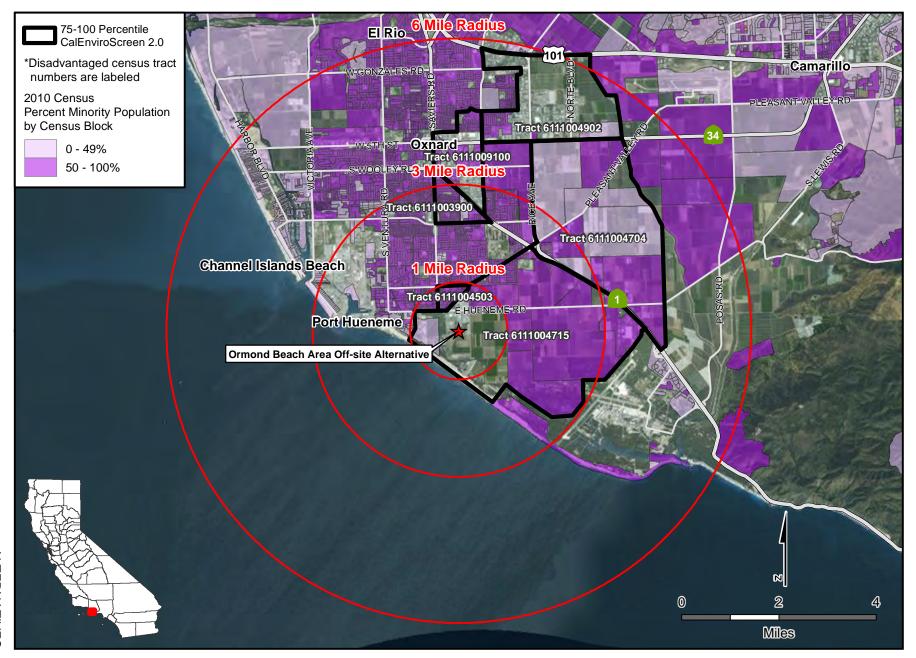

#### **ALTERNATIVES - FIGURE 8**

Puente Power Project - Census 2010 Minority Population by Census Block with CalEnviroScreen Disadvantaged Communities by Census Tracts for the Ormond Beach Area Off-site Alternative