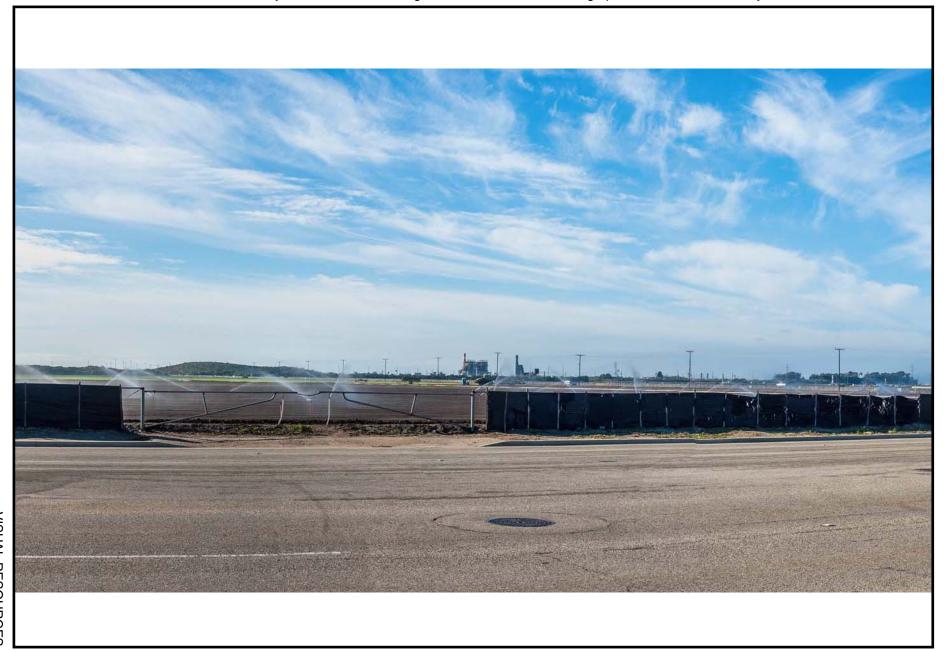

**ALTERNATIVES - FIGURE 13** Puente Power Project - View East along E. McWane Boulevard from the Railroad Tracks West of Arcturus Avenue

ALTERNATIVES - FIGURE 14

Puente Power Project - View South toward the Ormond Beach Generating Station from Arcturus Avenue