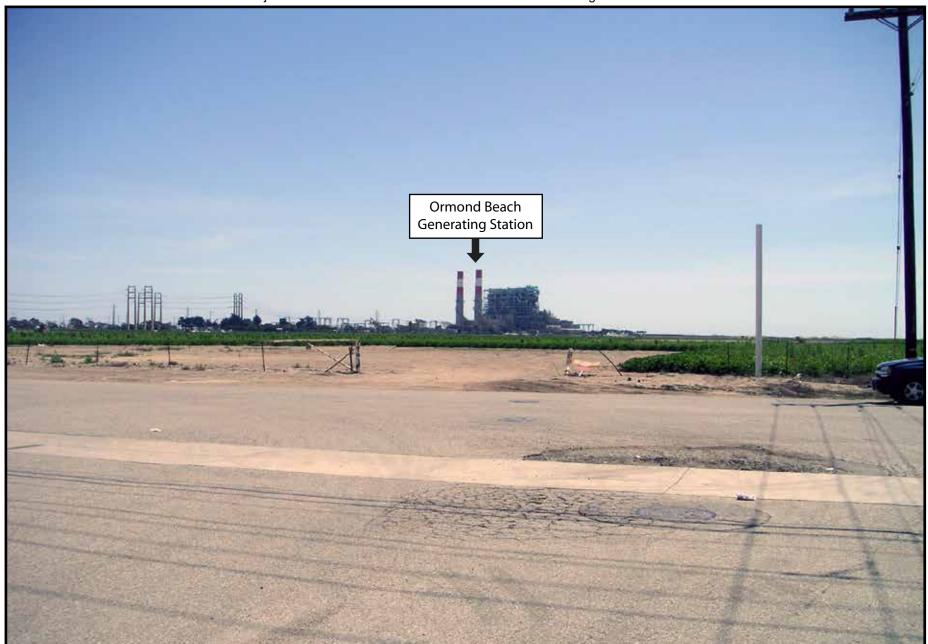

**ALTERNATIVES - FIGURE 13** Puente Power Project - View East along E. McWane Boulevard from the Railroad Tracks West of Arcturus Avenue

ALTERNATIVES - FIGURE 14

Puente Power Project - View South toward the Ormond Beach Generating Station from Arcturus Avenue