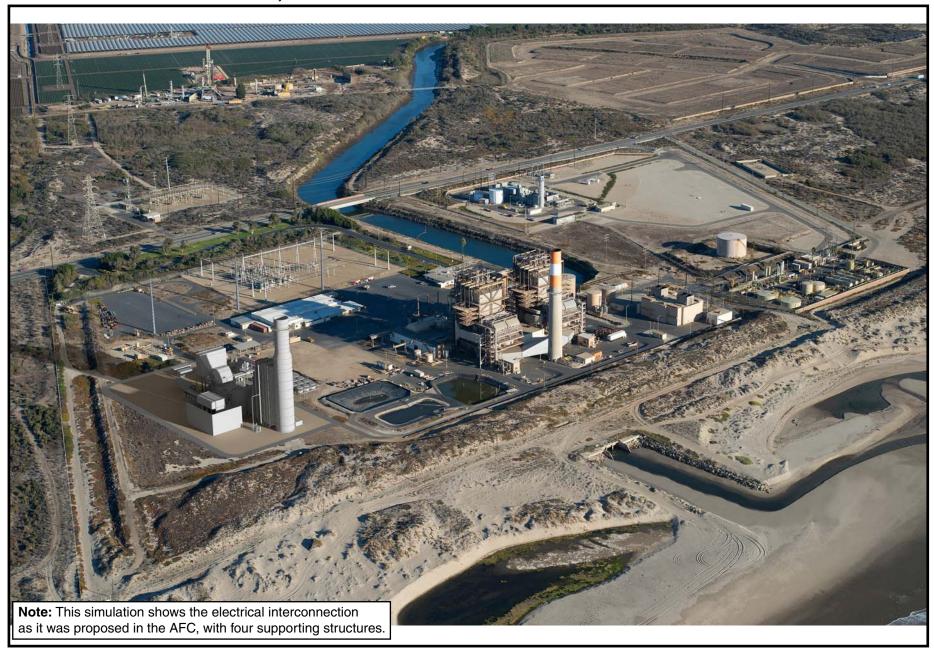

VISUAL RESOURCES

**Note:** This simulation shows the electrical interconnection as it was proposed in the AFC.

Puente Power Project - Shows the Existing Public View at KOP 2 towards the Proposed Project Site

#### **VISUAL SPHERE OF INFLUENCE - FIGURE 24**

Puente Power Project - Visual Sphere of Influence: Prepared for the Cumulative Analysis

Puente Power Project - Aerial View of Simulation of Puente Prior to Demolition of MGS Units 1 and 2