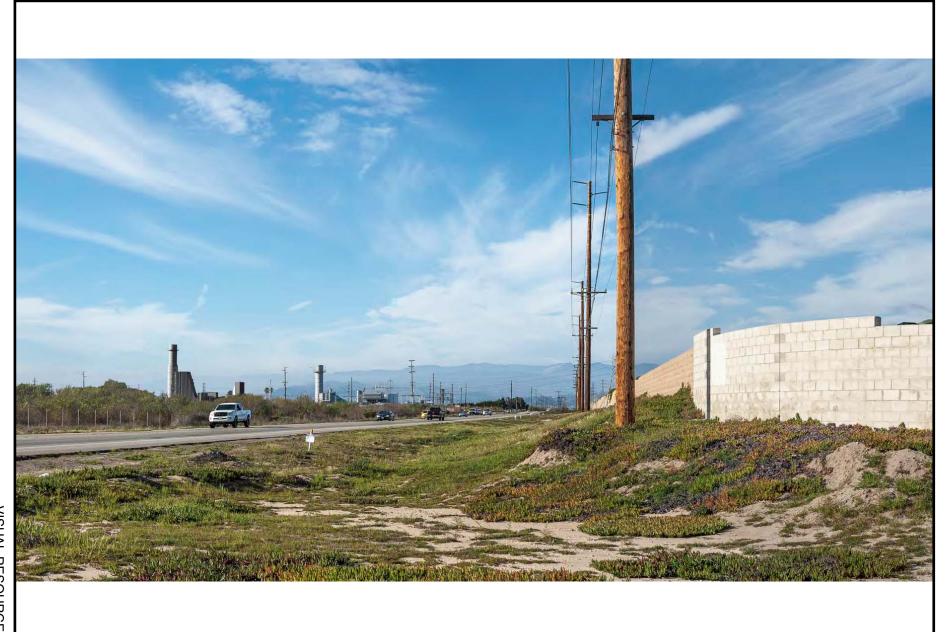

VISUAL RESOURCES

**Note:** This simulation shows the electrical interconnection as it was proposed in the AFC.

Puente Power Project - Shows the Existing Public View at KOP 2 towards the Proposed Project Site

Puente Power Project - Shows the Existing View at KOP 2 with a Photographic Simulation of the Project

VISUAL RESOURCES

as it was proposed in the AFC.

Puente Power Project - Shows the Existing Public View from KOP 3 towards the Proposed Project Site