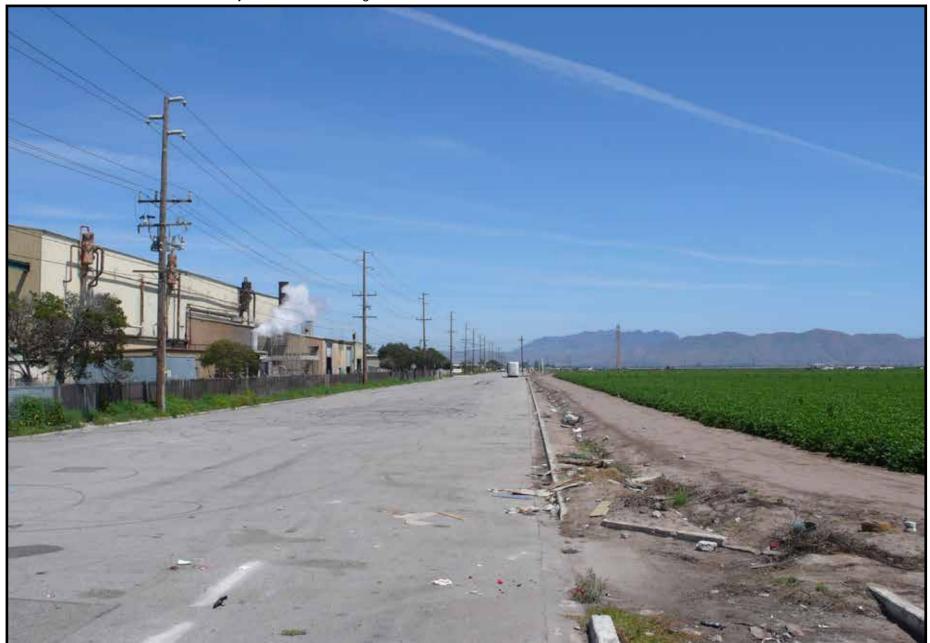

**ALTERNATIVES - FIGURE 13** Puente Power Project - View East along E. McWane Boulevard from the Railroad Tracks West of Arcturus Avenue

ALTERNATIVES - FIGURE 14

Puente Power Project - View South toward the Ormond Beach Generating Station from Arcturus Avenue