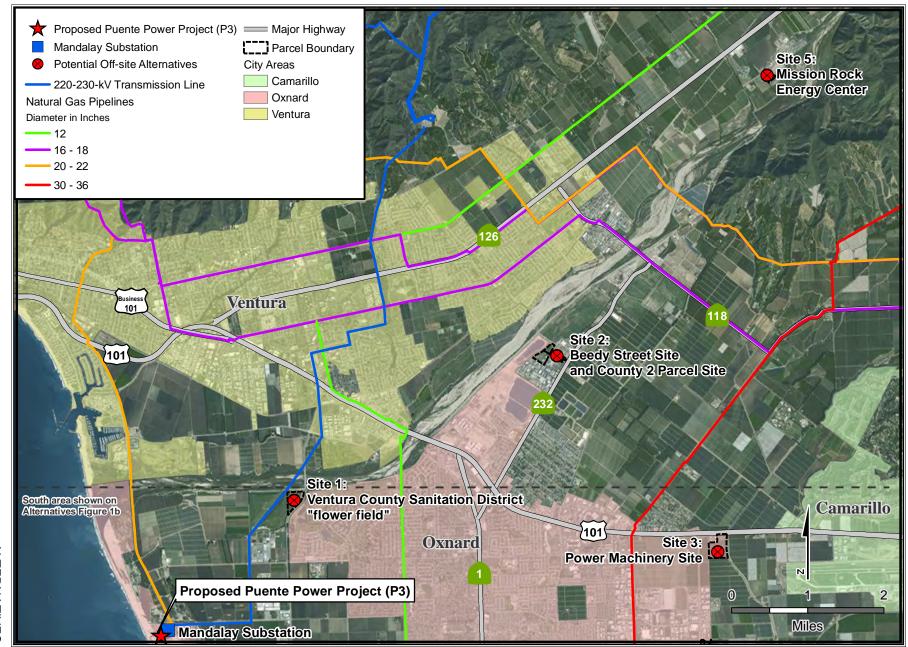

ALTERNATIVES - FIGURE 1a

Puente Power Project - Potential Off-site Alternatives Identified by the City of Oxnard (North Map)