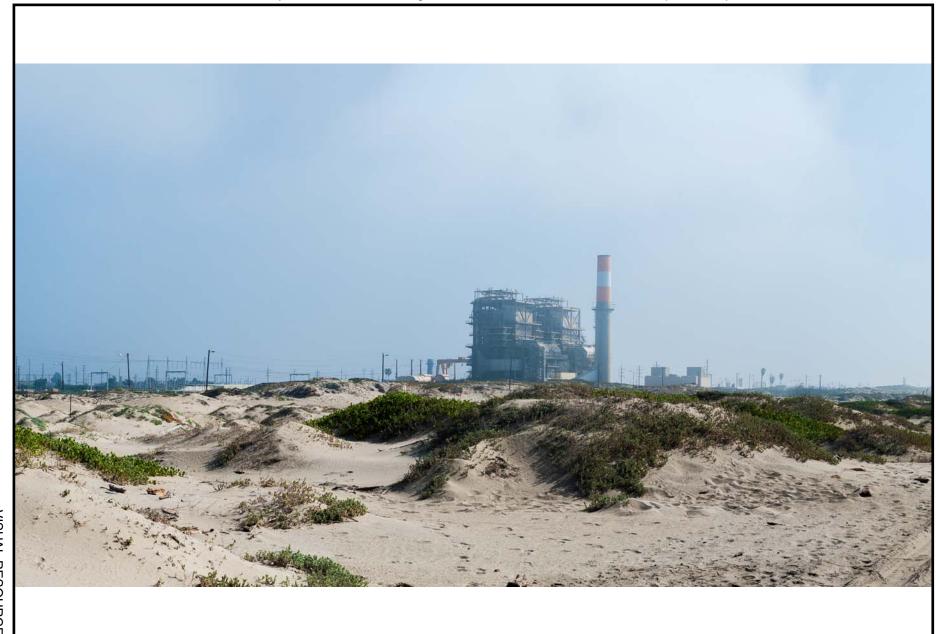

VISUAL RESOURCES

**Note:** This simulation shows the electrical interconnection as it was proposed in the AFC.

Puente Power Project - Shows the Existing Public View at KOP 2 towards the Proposed Project Site

Puente Power Project - Shows the Existing View at KOP 2 with a Photographic Simulation of the Project

VISUAL RESOURCES

as it was proposed in the AFC.

Puente Power Project - Shows the Existing Public View from KOP 3 towards the Proposed Project Site