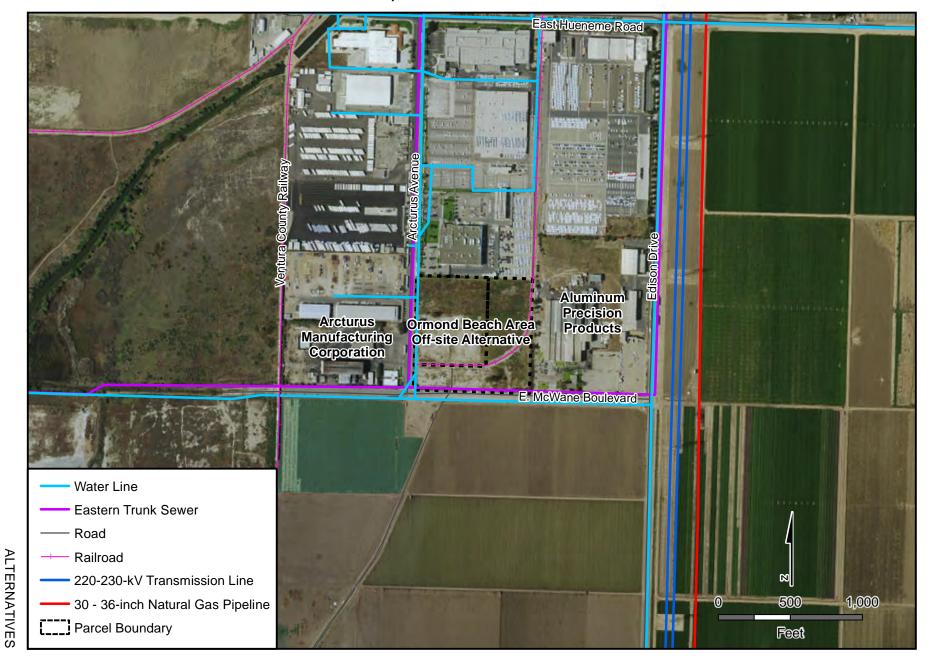

#### **ALTERNATIVES - FIGURE 7**

Puente Power Project - Ormond Beach Area Off-site Alternative