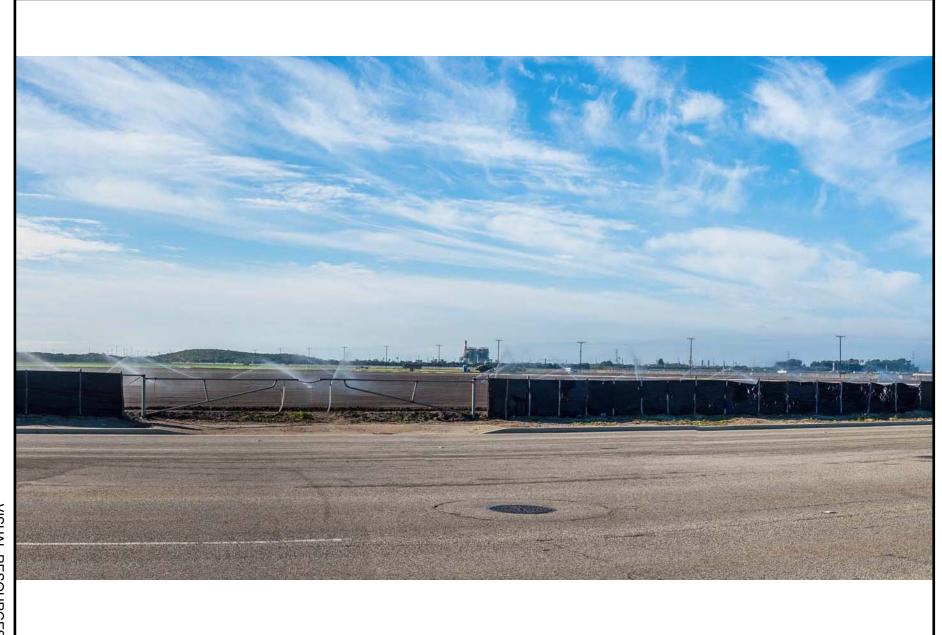

**ALTERNATIVES - FIGURE 13** Puente Power Project - View East along E. McWane Boulevard from the Railroad Tracks West of Arcturus Avenue

ALTERNATIVES - FIGURE 14

Puente Power Project - View South toward the Ormond Beach Generating Station from Arcturus Avenue