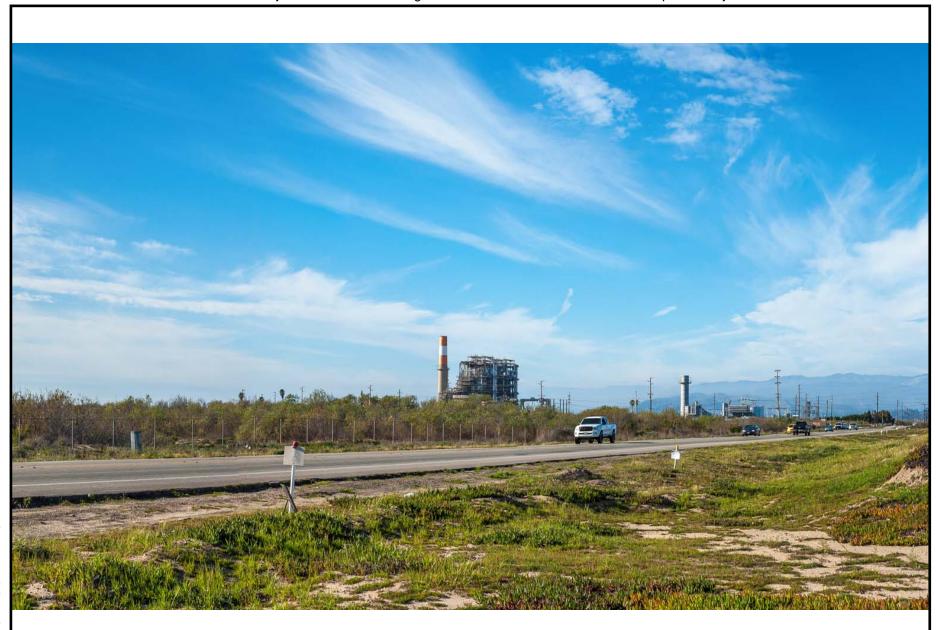

**ALTERNATIVES - FIGURE 13** Puente Power Project - View East along E. McWane Boulevard from the Railroad Tracks West of Arcturus Avenue

ALTERNATIVES - FIGURE 14

Puente Power Project - View South toward the Ormond Beach Generating Station from Arcturus Avenue