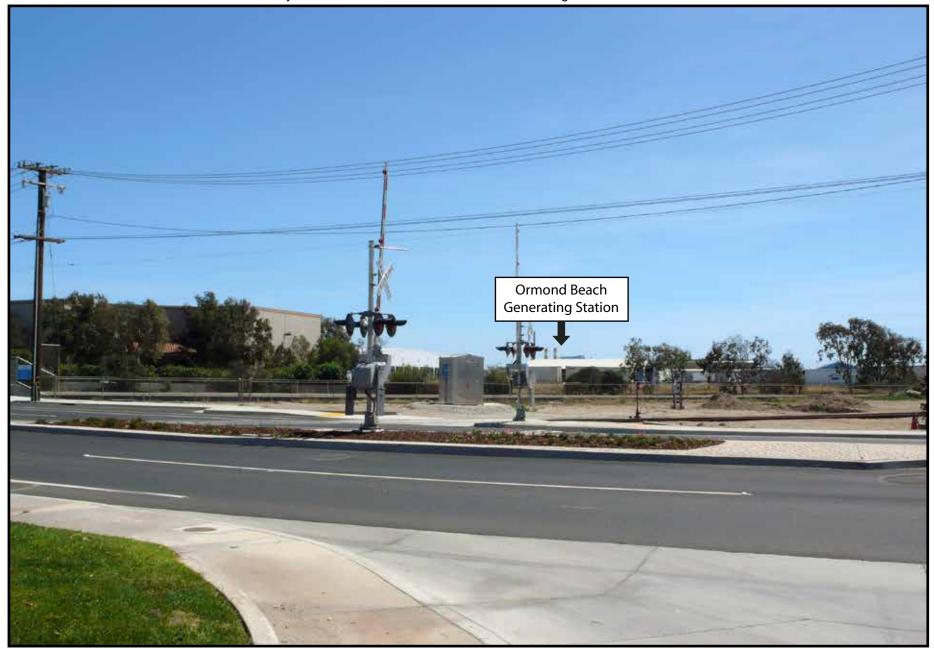

# ALTERNATIVES - FIGURE 11 Puente Power Project - NBVC Point Mugu Fixed-Wing Flight Tracks

ALTERNATIVES - FIGURE 12

Puente Power Project - View Northeast toward the Ormond Beach Area Off-site Alternative from Arcturus Avenue