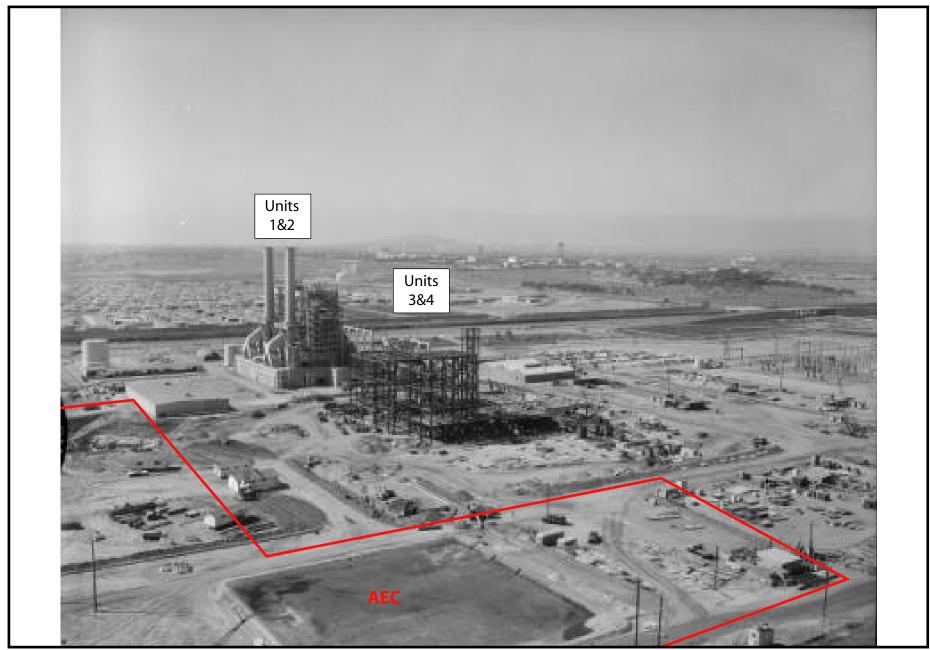

**CULTURAL RESOURCES** 

Alamitos Energy Center -Aerial Photograph of Turbine Mat for Existing Units; Not AEC Footprint

Alamitos Energy Center - Aerial Photograph Showing AEC in Area of Shallowest Ground Disturbance

**CULTURAL RESOURCES** 

Alamitos Energy Center - Aerial Photograph Showing AEC in Area of Shallowest Ground Disturbance