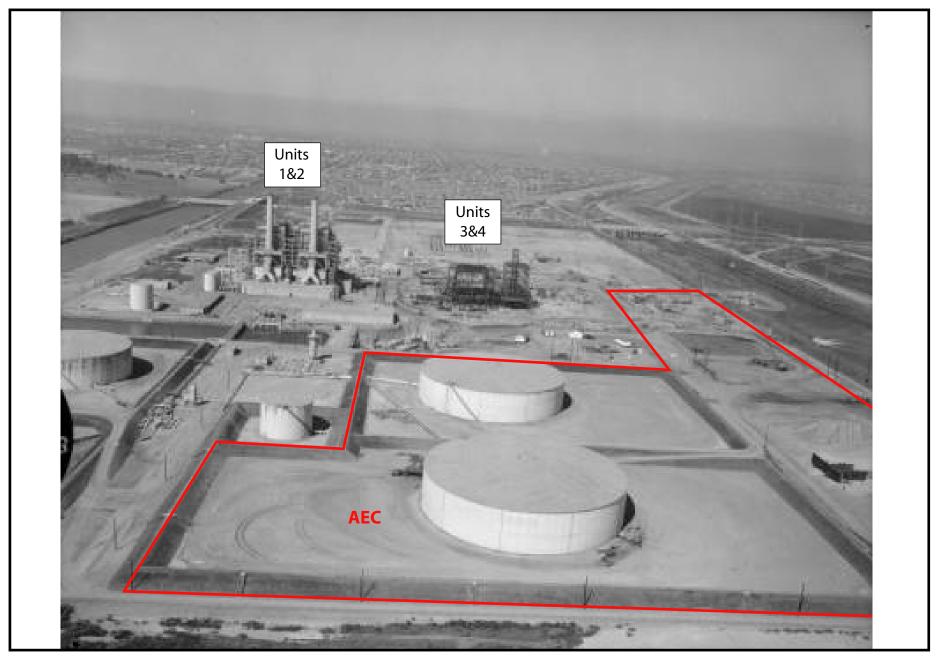

**CULTURAL RESOURCES** 

Alamitos Energy Center -Aerial Photograph of Turbine Mat for Existing Units; Not AEC Footprint

Alamitos Energy Center - Aerial Photograph Showing AEC in Area of Shallowest Ground Disturbance

**CULTURAL RESOURCES** 

Alamitos Energy Center - Aerial Photograph Showing AEC in Area of Shallowest Ground Disturbance