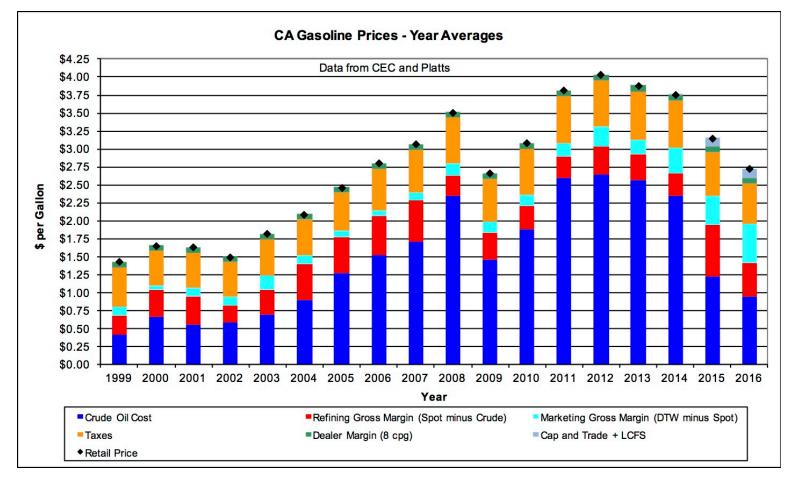

Meeting. |
| Filer:                 | Ryan Eggers                                                                                               |
| Organization:          | Stillwater Associates LLC                                                                                 |
| <b>Submitter Role:</b> | Public                                                                                                    |
| Submission Date:       | 8/17/2016 8:53:23 AM                                                                                      |
| <b>Docketed Date:</b>  | 8/17/2016                                                                                                 |



# Components to Gasoline Price

Prepared for PMAC August 16, 2016

## California Gasoline Prices

### $\sim$



# California Gasoline Prices ex Crude Price



# California Gasoline Prices Refining Gross Margin

### $\sim$



# California Gasoline Prices – Spot vs. NYMEX

### $\sim$



# California Gasoline Prices Marketing + Regulatory

### $\sim$



# LCFS Credit Price Trends



## Stillwater Associates LLC



Stillwater Associates LLC

... experience runs deep

### Presenter:

David J. Hackett, President

www.stillwaterassociates.com