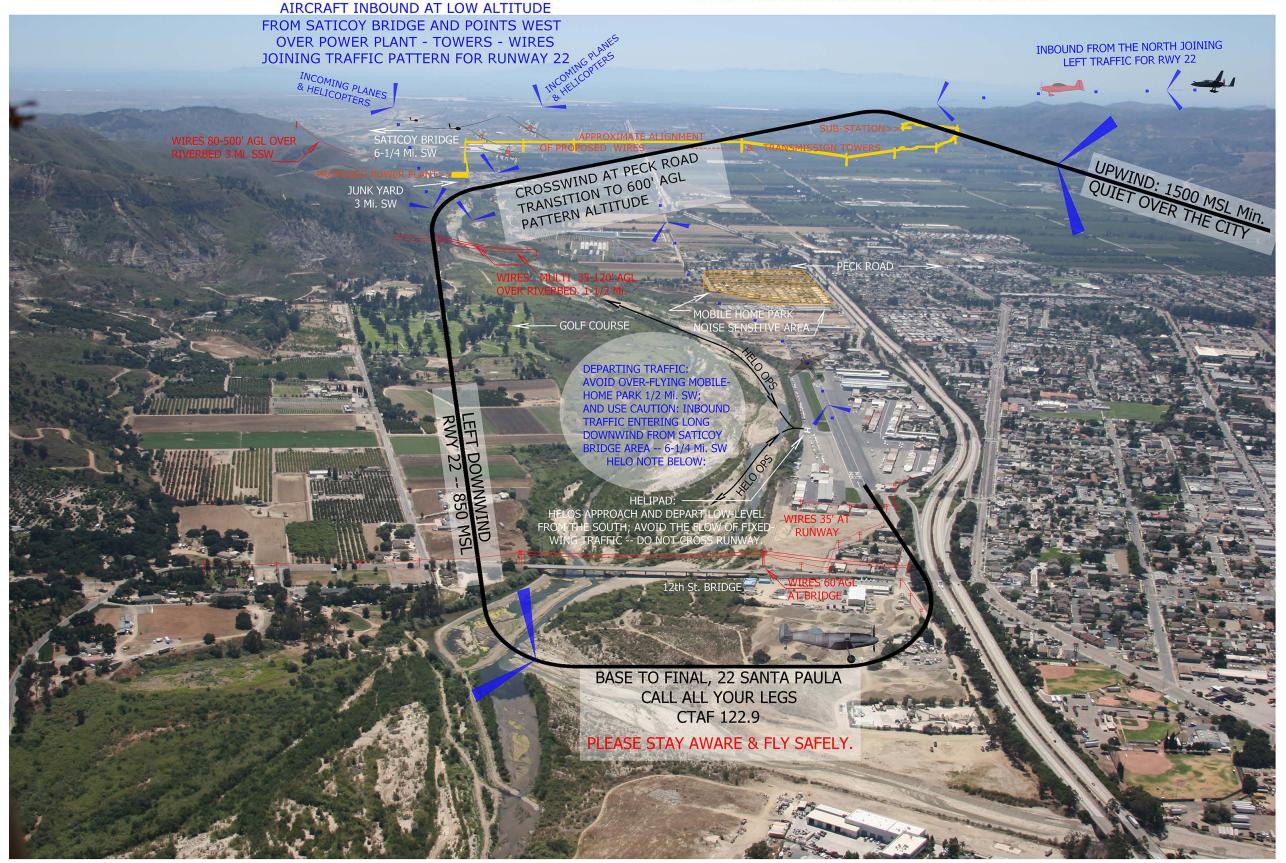

## SANTA PAULA AIRPORT

## NORMAL PROCEDURES

AIRPLANE TRAFFIC ARRIVING AND DEPARTING vs. NEW 80-200 FOOT POWER TOWERS & WIRES IN CLASS G AIRSPACE AT NEXUS OF THREE AIRPORTS

RUNWAY 22: LEFT-HAND PATTERN -- CALM WIND AND NORMAL OPERATIONS