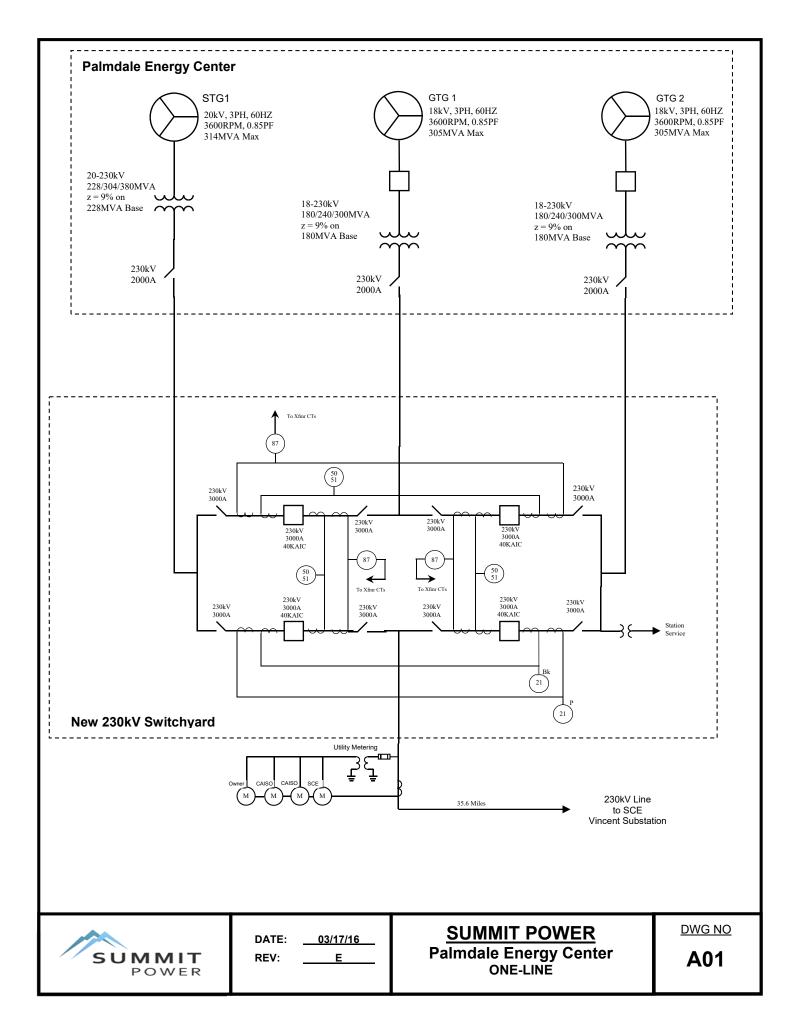

Notes: Regarding Single Line Drawings 3/21/16

Supplemental Information to Data Request 55 - Response: Figure 3-1b, the power block single line drawing, has been revised to provide the generator breaker ratings, iso-phase bus duct ratings, and generator MVA ratings.

The single line revision also changes the steam turbine generator voltage rating from 18 kV to 20kV.

Please note that the steam turbine iso-phase bus duct rating of 11,000A shown on the revised power block single line drawing is different from the rating of 12,500A provided to the CEC in TN# 210662. The single line's rating of 11,000A is the correct value. The change in the ampacity is related to the change in steam turbine generator voltage from 18kV to 20kV.