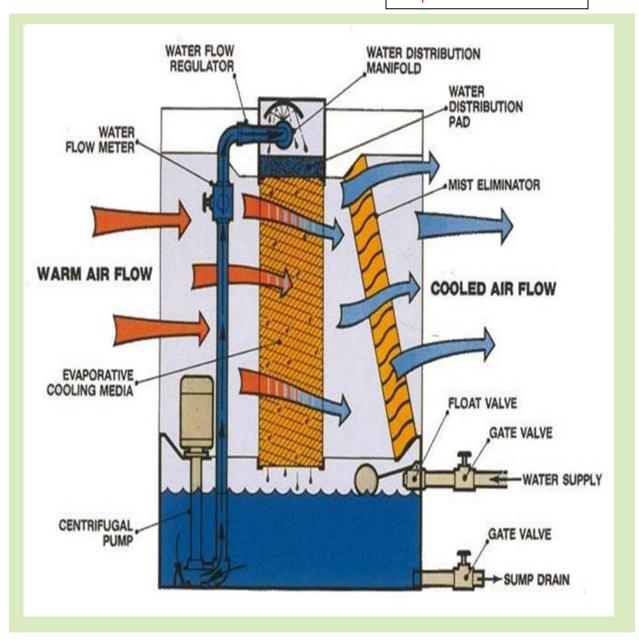

## **Evaporative Cooler Area**

Typical Filter House Evaporative Cooler Assembly Diagram
(This is all located within the GT Inlet Filter House Assembly)