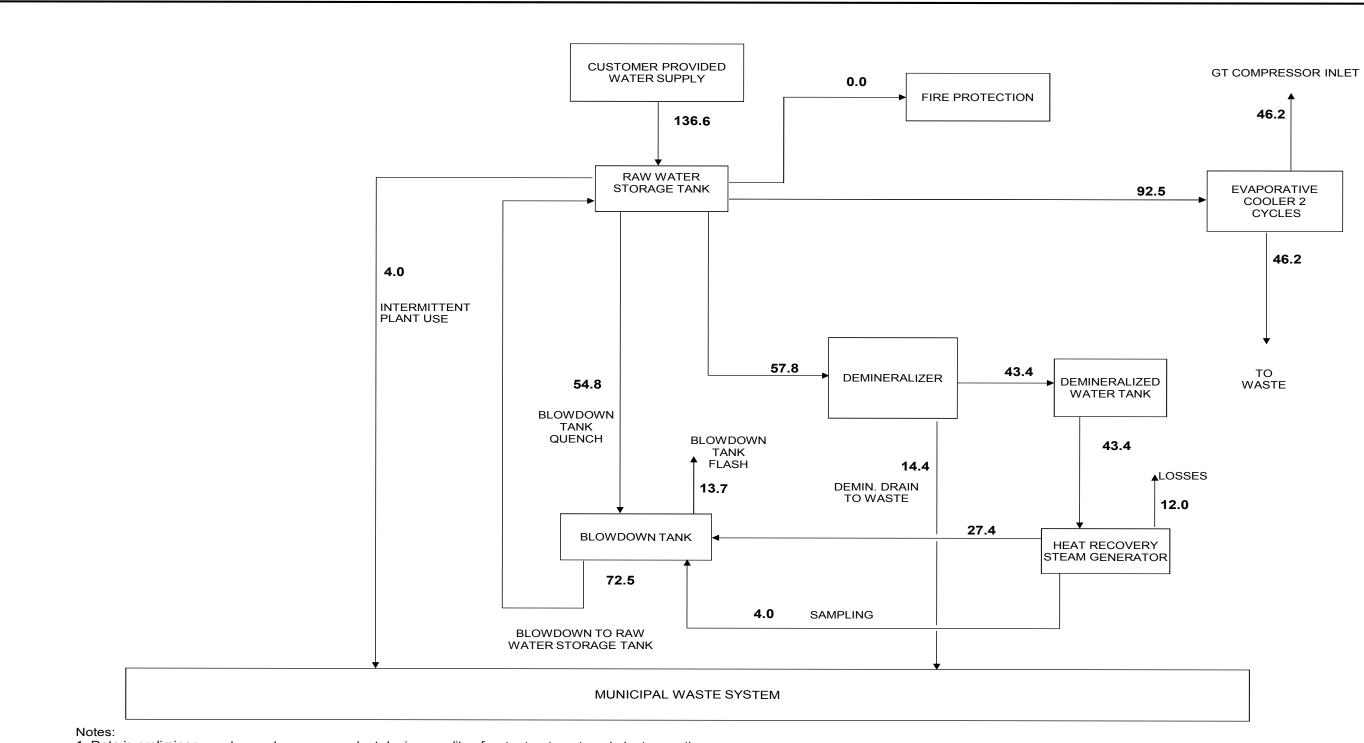

- 1. Data is preliminary, and may change upon plant design, quality of water treatment, and plant operation.
- 2. Values are for information only, and do not represent guaranteed values.
- 3. Values are for steady state conditions only and so are not accurate for non-normal operating conditions such as transients, start-up/shut down, steam blows, fire suppression, etc.
- 4. Siemens scope is not defined, and does not include consumption for other systems outside of Siemens scope of supply.
- 5. Water Balance is based upon the customer water supply meets the Siemens Water Quality Specification.
- 6. Units are gpm.

## PRELIMINARY USE ONLY SCOPE NOT DEFINED

|               |           | Project :                    | Summit Palmdale     |             |
|---------------|-----------|------------------------------|---------------------|-------------|
| DATE:         |           | SIEMENS                      | Siemens Energy Inc. |             |
|               | 4/15/2015 | SIEWIENS                     | A Siemens Company   | /           |
| ENGINEER:     | Middleton | WATER BALANCE DIAGRAM        |                     |             |
| APPROVED BY : | A Planeta | Case 11: 64/40-FG-ON-100-2x1 |                     |             |
| LOCATION :    | ORL       |                              |                     |             |
| CUST NO.      |           |                              |                     | PAGE 1 OF 1 |

This drawing contains information proprietary to Siemens Energy Inc. It is submitted in confidence and is to be used solely for the purpose for which it is furnished and returned upon request. This drawing and such information is not to be reproduced, transmitted, disclosed or used otherwise, in whole or in part, without the written authorization of Siemens Energy Inc.