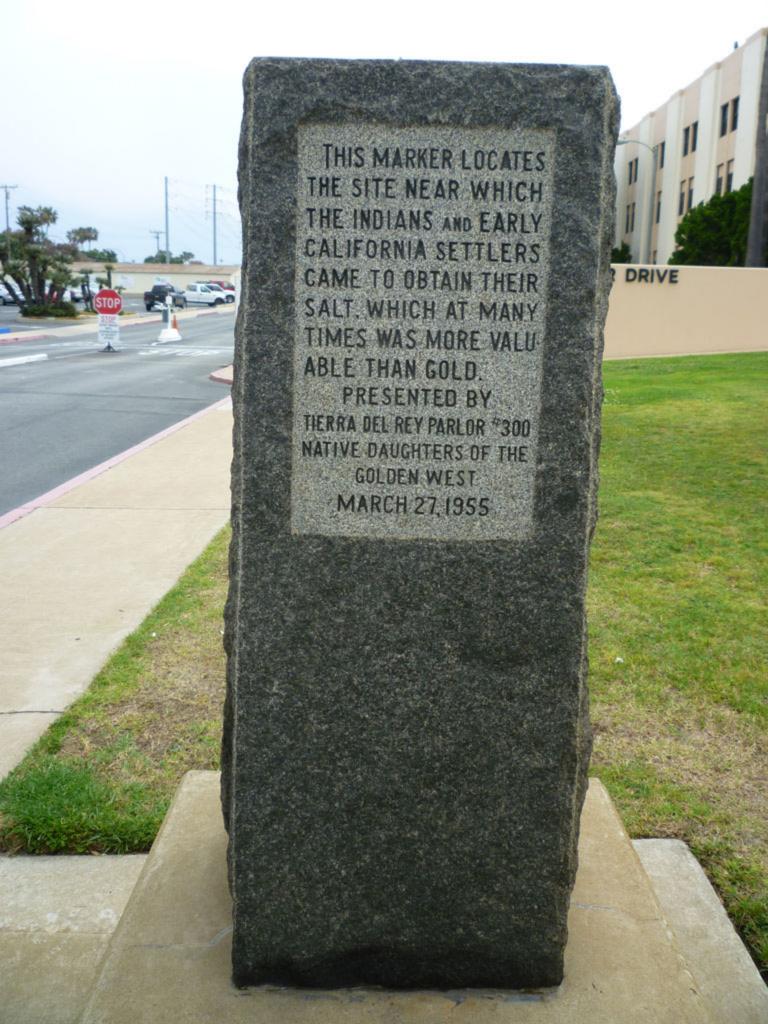

|
| Organization:      | Jeffer Mangels Butler & Mitchell LLP                                                                                                 |
| Submitter<br>Role: | Intervenor Representative                                                                                                            |
| Submission Date:   | 7/9/2015 4:27:50 PM                                                                                                                  |
| Docketed<br>Date:  | 7/9/2015                                                                                                                             |

USGS Map of Old Salt Lake (1896)



Aerial Photo of Old Salt Lake (1928)



## Photo of Old Salt Lake



Historic Marker, Old Salt Lake