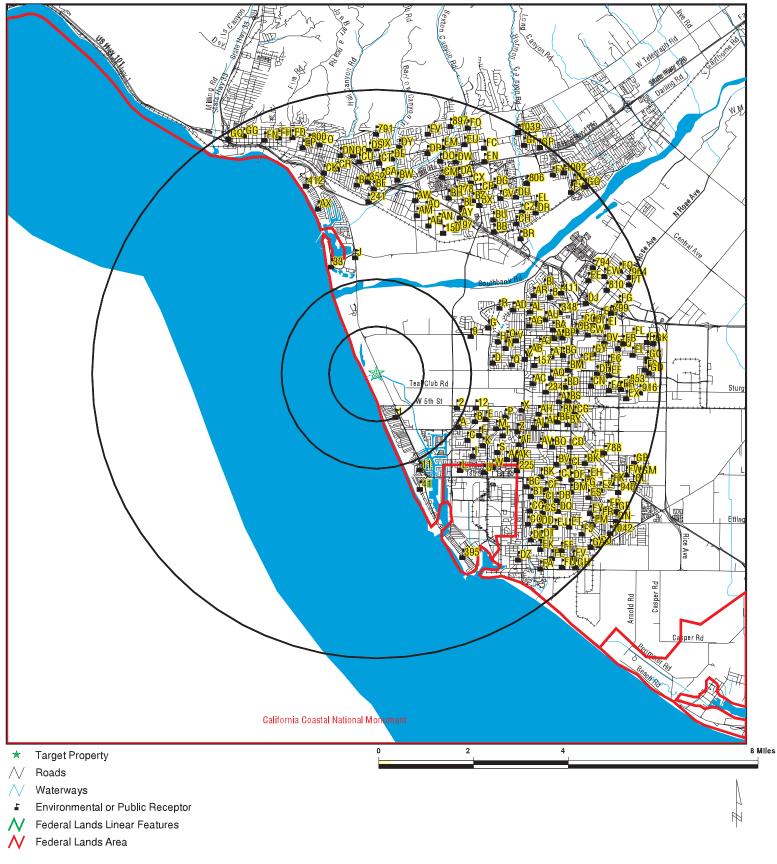

## RECEPTOR SUMMARY

An X indicates the presence of the receptor within the search radius.

#### **Residential Population**

Estimated population within search radius: 271186 persons.

#### **Other Public Receptors**

| Туре                                  | Within Search Radius    | Sites Total |
|---------------------------------------|-------------------------|-------------|
| Day Care Centers:<br>Medical Centers: | $\mathbf{X}$            | 628         |
| Nursing Homes:                        | $\overline{\mathbf{X}}$ | 6           |
| Schools:                              | X                       | 90          |
| Hospitals:                            | X                       | 319         |
| Colleges:                             | X                       | 6           |
| Arena:                                | X                       | 1           |
| Prison:                               |                         |             |

### **Environmental Receptors**

| Туре          | Within Search Radius | Sites Total |
|---------------|----------------------|-------------|
| Federal Land: | $\mathbf{X}$         | 3           |

# RECEPTOR MAP - 4201344.1s

TARGET PROPERTY: ADDRESS: CITY/STATE/ZIP: LAT/LONG: Puente Power Project 393 N Harbor Blvd Oxnard CA 93035 34.2074 / 119.2491 CUSTOMER: CONTACT: INQUIRY #: DATE:

Sierra Research Sarah Madams 4201344.1s February 06, 2015 1:54 pm