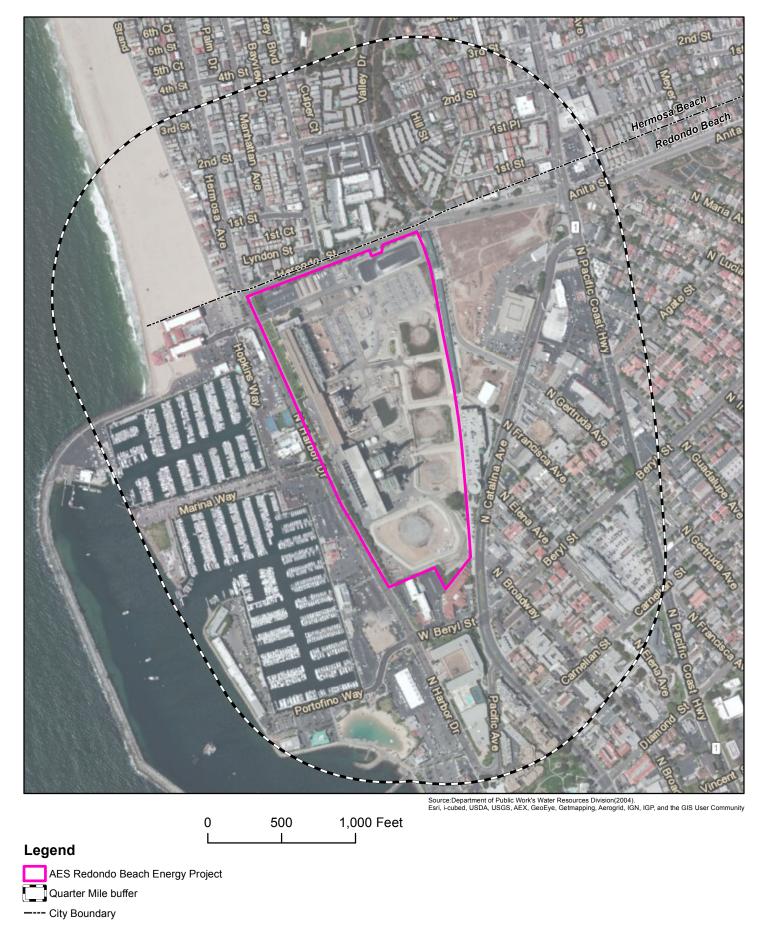

### Figure 1 1/4-Mile Public Notice Radius AES Redondo Beach Energy Project

AES Redondo Beach Energy Project Redondo Beach, California CURRENT OCCUPANT 214 YACHT CLUB WAY SLIP 50 REDONDO BEACH, CA 90277-6914 CURRENT OCCUPANT 280 YACHT CLUB WAY REDONDO BEACH, CA 90277-2049 CURRENT OCCUPANT 214 YACHT CLUB WAY SLIP 54 REDONDO BEACH, CA 90277-6915