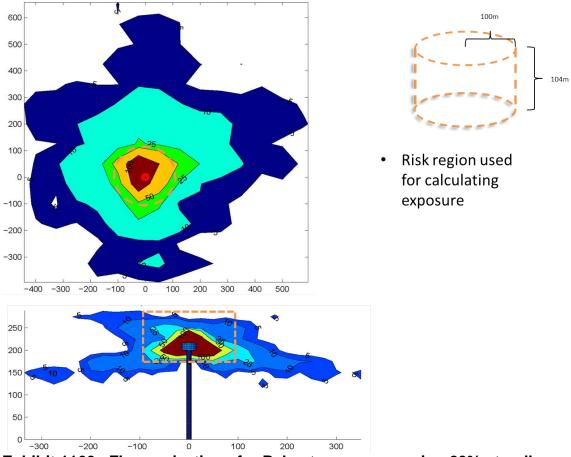

Exhibit 1160. Flux projections for Palen towers, assuming 20% standby, and approximate risk-geometry used to calculate avian exposure to potentially harmful flux.