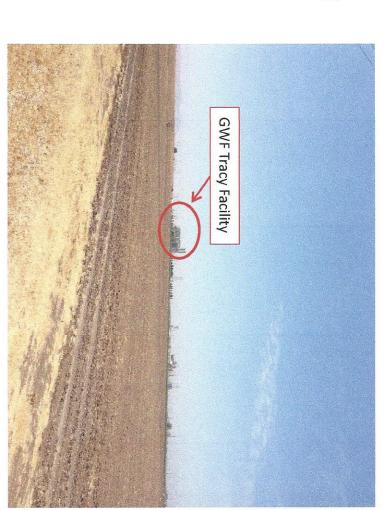

Attachment 3 shows a list of potentially impacted property owners in the vicinity of the GWF Energy Facility in Tracy, CA with a map of the area, a summary of the nearby property owners, a map showing the general area surrounding the facility, and images from various viewpoints looking at the facility. The trailers are not visible by residential property owners north and east of the facility.