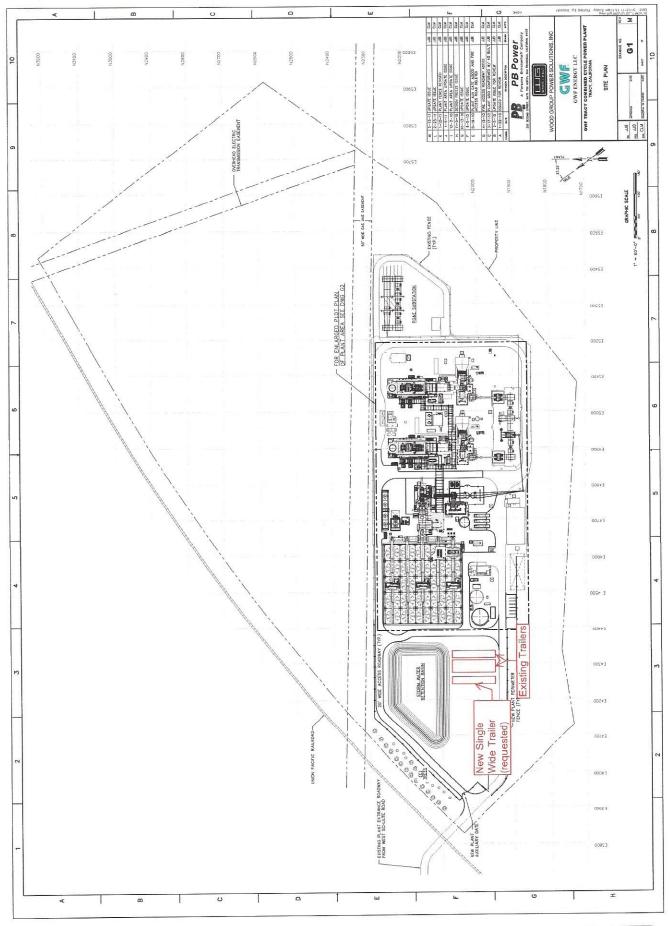

First, GWF requests is that the existing trailers remain on site permanently. The existing trailers are a single wide (16' x 90') trailerand a double wide (24'x 90') trailer. Second, GWF requests permission to install an additional single wide trailer adjacent to the existing double wide trailer.

Attachment 2 includes a site map with a mark-up showing the existing trailers and the proposed new trailer. No conditions will be affected by this change.

## Attachment 2: Map Showing Trailers