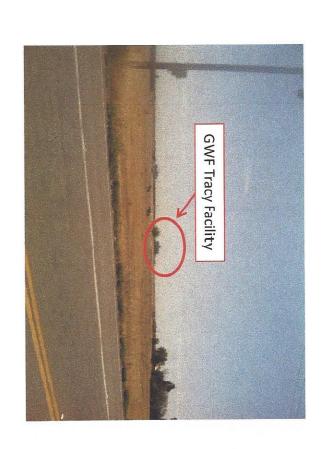

Based on the location of the property owners, the local geography, and existing approved plant equipment, visual impact on nearby property owners is minimal to non-existent. The GWF Tracy facility is surrounded completely by a sand colored slatted fence which further minimizes the impact of the trailers.

Attachment 3 shows a list of potentially impacted property owners in the vicinity of the GWF Energy Facility in Tracy, CA with a map of the area, a summary of the nearby property owners, a map showing the general area surrounding the facility, and images from various viewpoints looking at the facility. The trailers are not visible by residential property owners north and east of the facility.