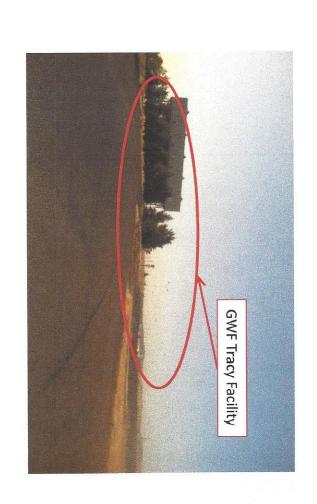

Based on the location of the property owners, the local geography, and existing approved plant equipment, visual impact on nearby property owners is minimal to non-existent. The GWF Tracy facility is surrounded completely by a sand colored slatted fence which further minimizes the impact of the trailers.

Attachment 3 shows a list of potentially impacted property owners in the vicinity of the GWF Energy Facility in Tracy, CA with a map of the area, a summary of the nearby property owners, a map showing the general area surrounding the facility, and images from various viewpoints looking at the facility. The trailers are not visible by residential property owners north and east of the facility.