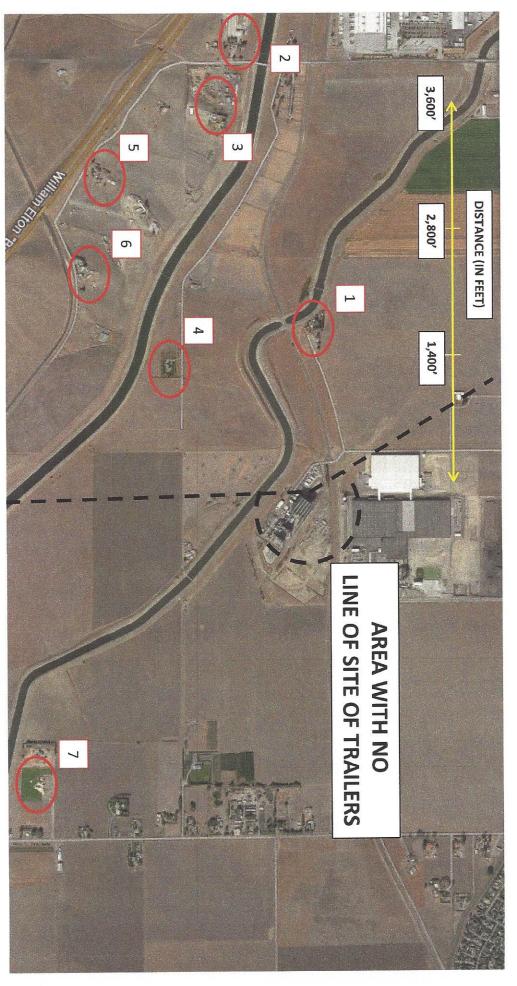

Based on the location of the property owners, the local geography, and existing approved plant equipment, visual impact on nearby property owners is minimal to non-existent. The GWF Tracy facility is surrounded completely by a sand colored slatted fence which further minimizes the impact of the trailers.

Attachment 3 shows a list of potentially impacted property owners in the vicinity of the GWF Energy Facility in Tracy, CA with a map of the area, a summary of the nearby property owners, a map showing the general area surrounding the facility, and images from various viewpoints looking at the facility. The trailers are not visible by residential property owners north and east of the facility.

## Attachment 3: Visual Impact of Trailers Map