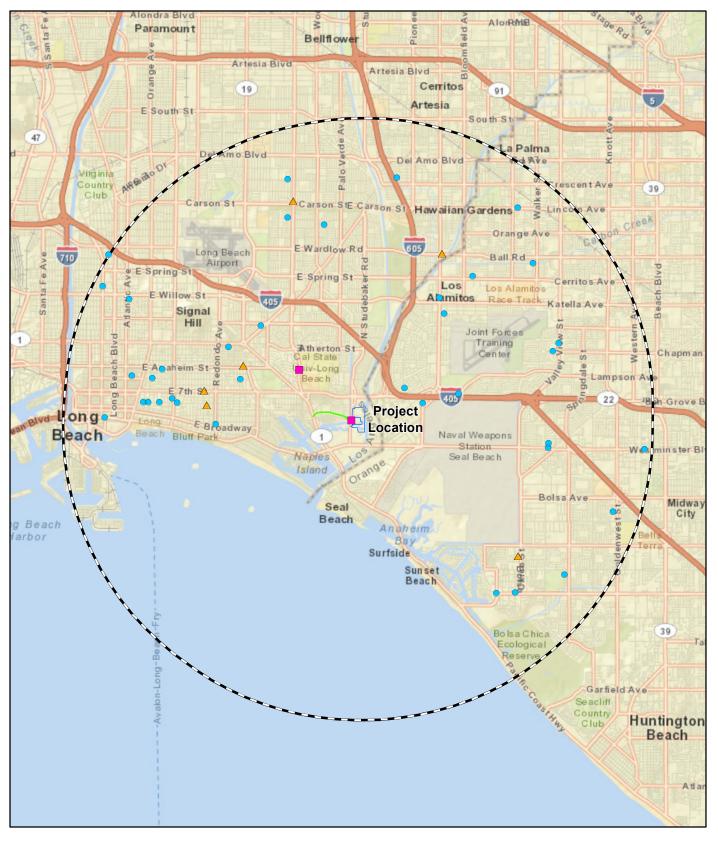

FIGURE 5.9-1B
Sensitive Receptors
Within 6 miles –
Supplemental
Alamitos Energy Center

Alamitos Energy Center Long Beach, California