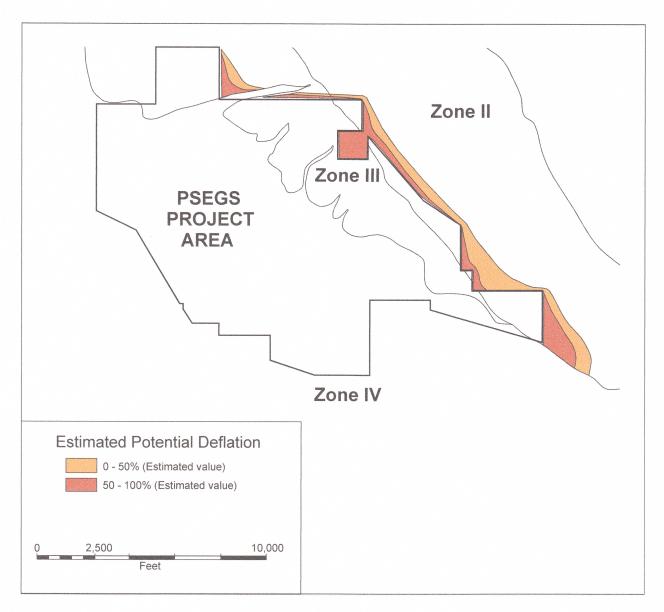

Figure 18. Estimated effects of PSEGS facility and perimeter fence on sand erosion (deflation) in Zones II and III. These are not modeled results, rather are subjective estimates based on observation of various types of features in Chuckwalla Valley and nearby areas.