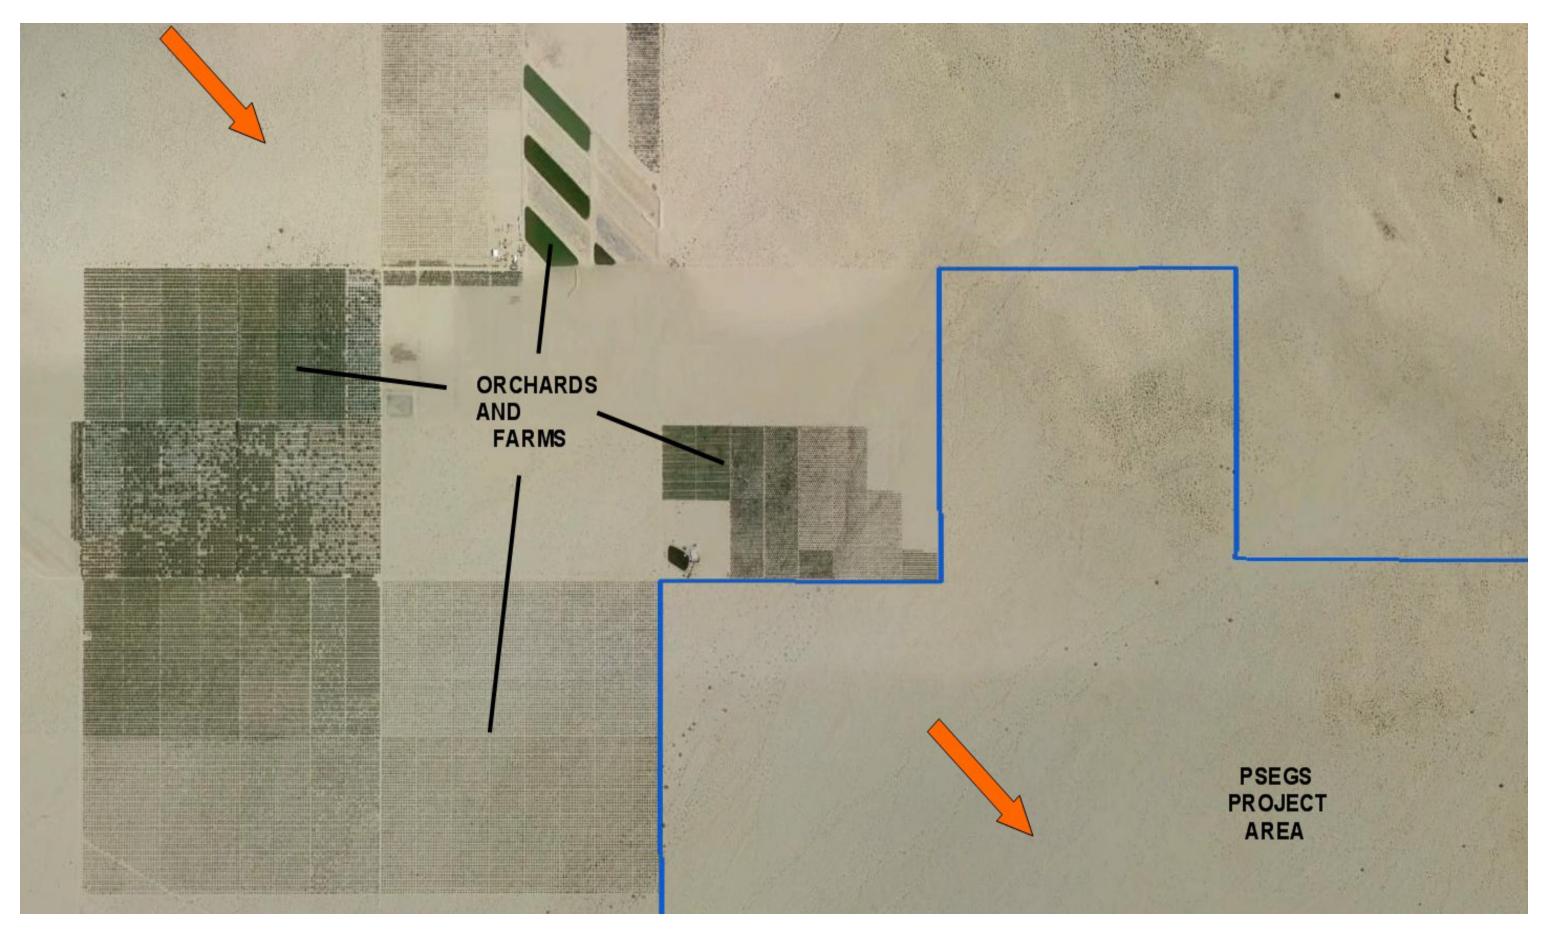

Figure 15. 2012 Google Earth image showing the locations of active orchards and agricultural fields in relation to the northwestern corner of the PSEGS Project area. Other orchards not shown in this image have been planted in recent years. Arrows show the direction of prevailing winds.