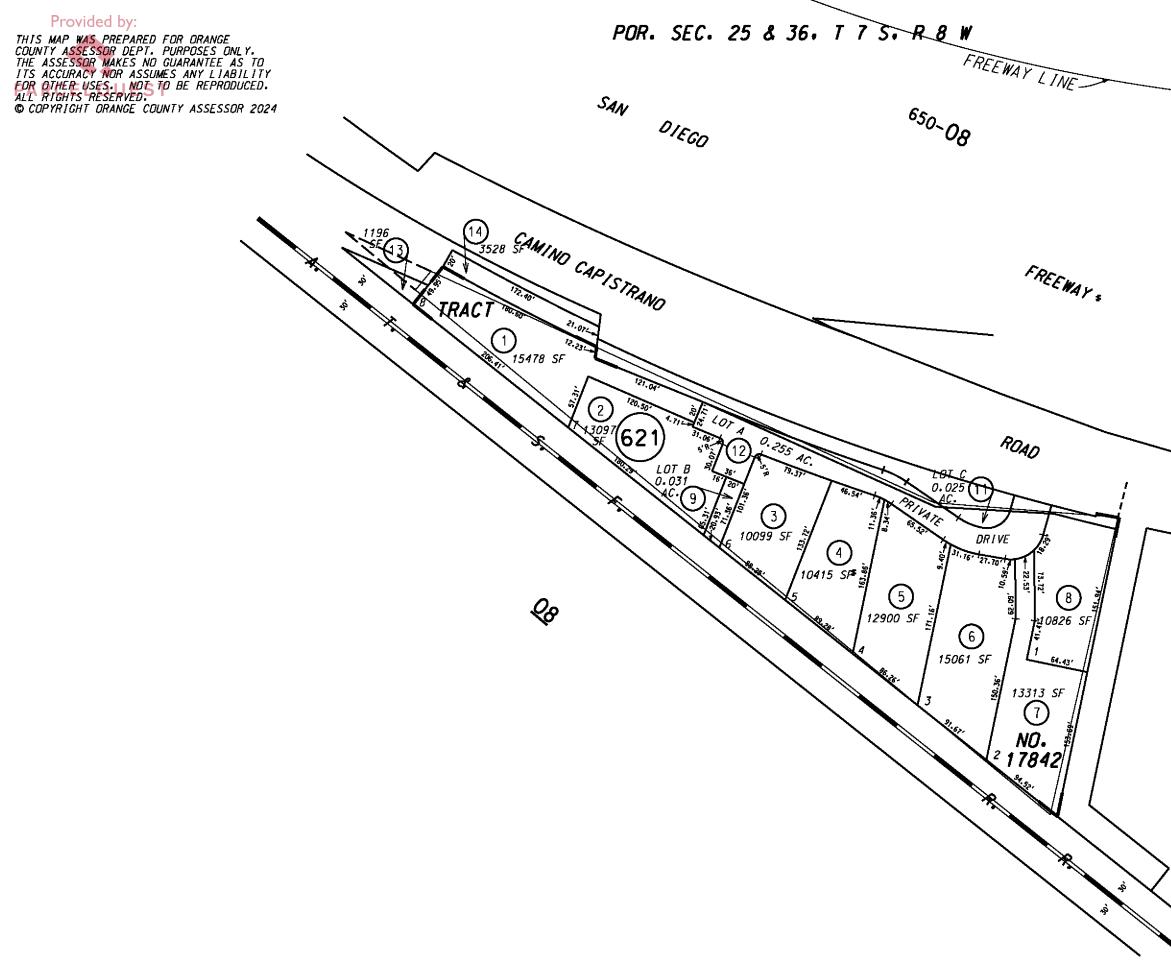

## Inaccurate Appendix B (a) (1) (E) - Parcel Map

It is hoped that the subsequent filing of ATT8 DR ES-3 Updated Appendix 1B Confidential (TN 258674) is now accurate. The publicly accessible parcel map of the project and surrounding properties, submitted by Dudek, omits the eight homes/families living less than 1,000 feet downwind from the proposed Compass location.

Additional submitted attachment is included below.

\$

\$

\$

\$

121-05

ASSESSOR'S MAP BOOK **637** PAGE **62** COUNTY OF ORANGE \* PRIVATE STREET