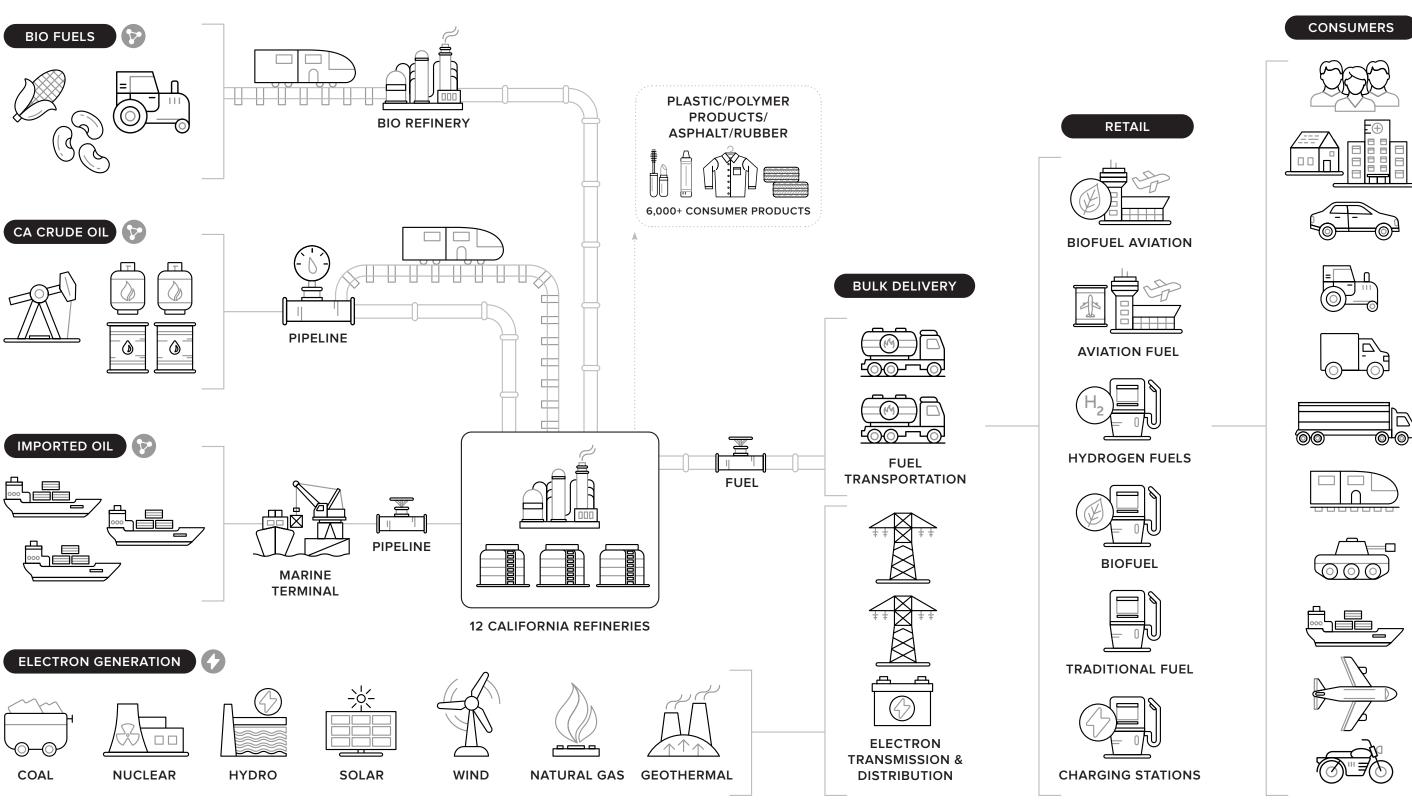

|
| Filer:           | System                                                |
| Organization:    | WSPA/Mark Nechodom                                    |
| Submitter Role:  | Public                                                |
| Submission Date: | 5/3/2024 2:35:27 PM                                   |
| Docketed Date:   | 5/3/2024                                              |

Comment Received From: Mark Nechodom

Submitted On: 5/3/2024 Docket Number: 23-SB-02

## **Transportation Energy System Placemat**

Attached is a PDF version of the "Placemat" that was circulated during the May 3, 2024 Fuels Assessment Workshop in the Rosenfeld hearing room.

Additional submitted attachment is included below.

## California's Transportation Energy System













**SUPPLY** 

## **Everyday Products Made from Petroleum**



Did you know that over 6,000 and counting everyday products are made from petroleum? While one 42-gallon barrel of oil creates 19.4 gallons of gasoline, more than 14% of that barrel is transformed into material used to create products that power modern society. From cell phones and eyeglasses to heart valves and spacesuits, petroleum's impact reaches far beyond the gas pump, shaping the world we live in today.

| Adhesive          | Cell phones        | Eyeglasses         | IV Bags               | Pharmaceuticals      | Solar panels         |
|-------------------|--------------------|--------------------|-----------------------|----------------------|----------------------|
| Air mattresses    | Clothes            | Fan belts