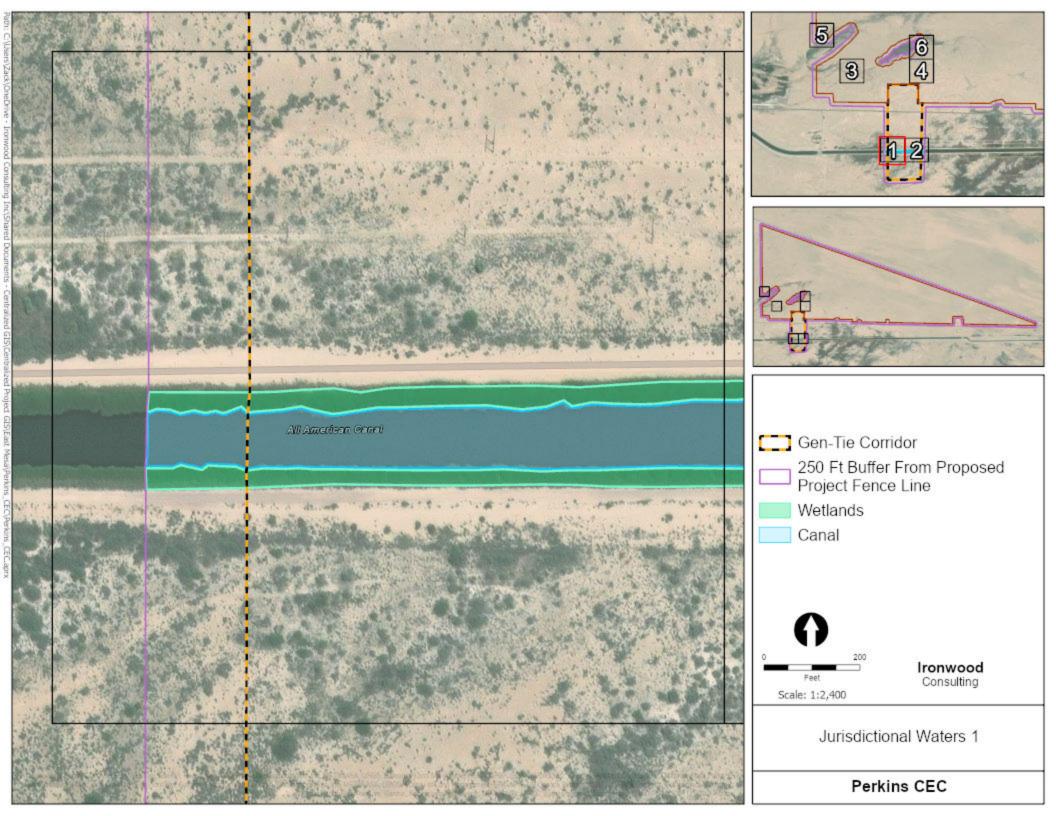

Docketed Date:   | 2/14/2024                                                                                                                                                                        |

## Appendix J Biological Technical Data

## **Appendix J.3 Biological Resources Figures**





Gen-Tie Corridor

Project Boundary - 1000ft buffer

Observations





Gen-Tie Corridor

Project Boundary - 1000ft buffer





Proposed Project Fenceline

Original Proposed Project Boundary

Gen-Tie Corridor

Project Boundary - 1000ft buffer

Observations





Gen-Tie Corridor

Project Boundary - 1000ft buffer

/// flat-tailed horned lizard (*Phrynosoma mcallii*)

Observations





Gen-Tie Corridor

Project Boundary - 1000ft buffer





Gen-Tie Corridor

Project Boundary - 1000ft buffer



Consulting