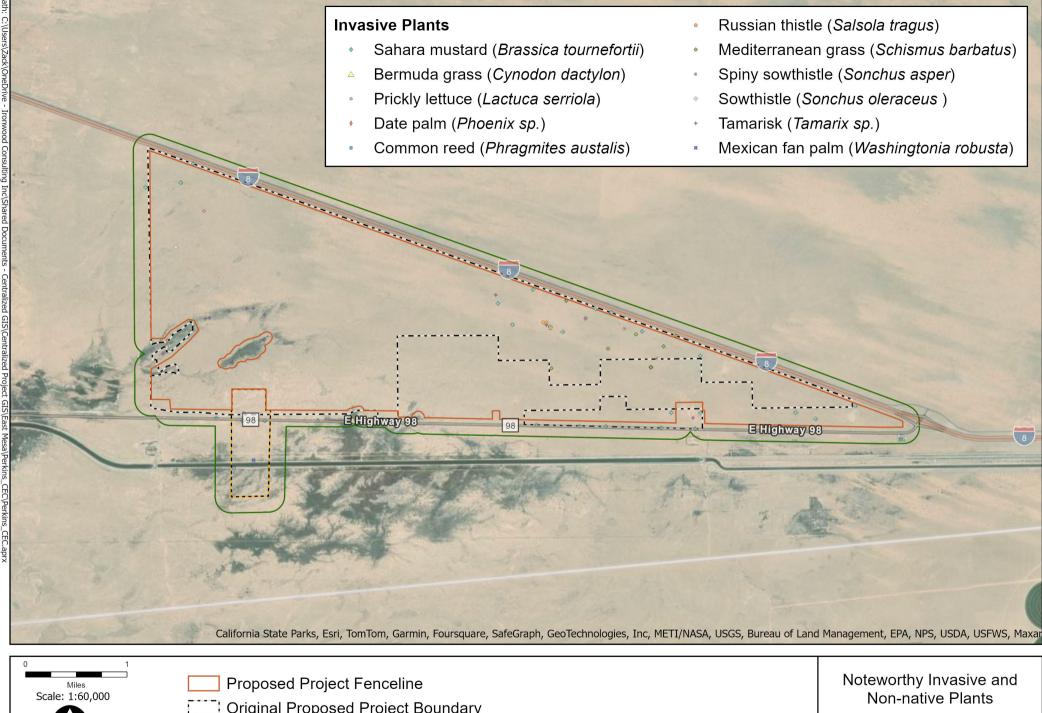

Gen-Tie Corridor

Project Boundary - 1000ft buffer

Observations

Gen-Tie Corridor

Project Boundary - 1000ft buffer

/// flat-tailed horned lizard (*Phrynosoma mcallii*)

Observations

Gen-Tie Corridor