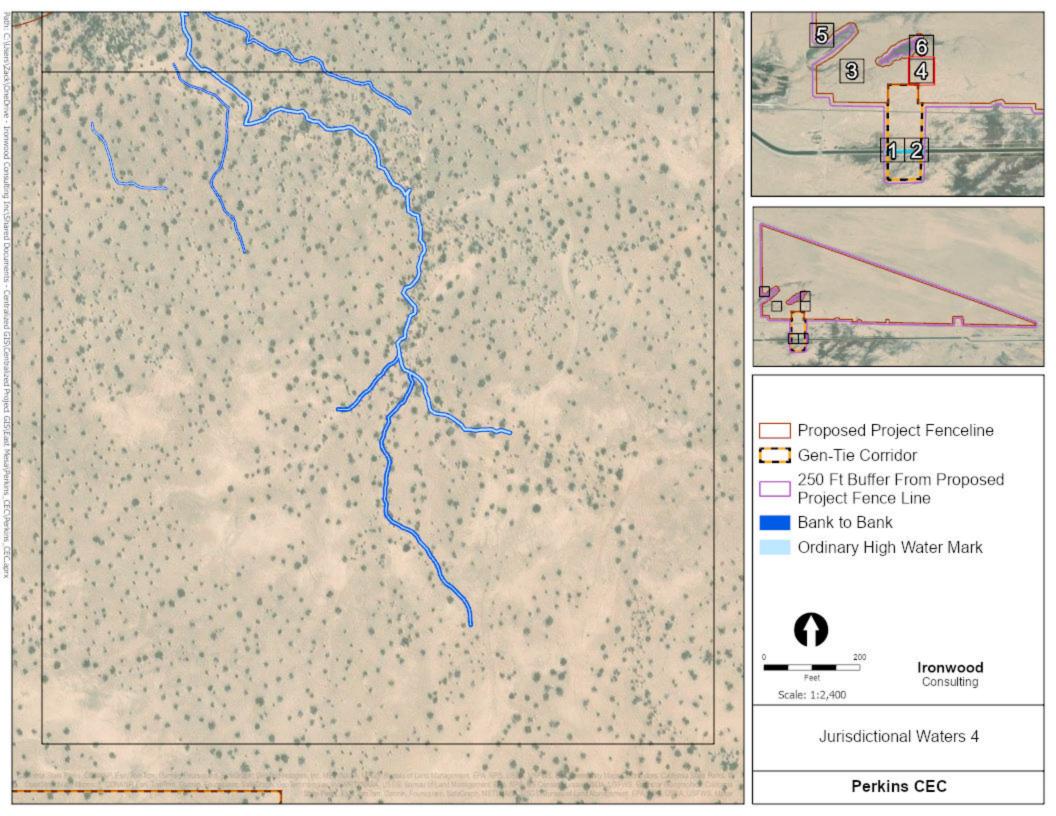

ed Date:   | 2/14/2024                                                                                                                                                                        |

## Appendix J Biological Technical Data

## **Appendix J.3 Biological Resources Figures**





Gen-Tie Corridor

Project Boundary - 1000ft buffer

Observations





Gen-Tie Corridor

Project Boundary - 1000ft buffer





Proposed Project Fenceline

Original Proposed Project Boundary

Gen-Tie Corridor

Project Boundary - 1000ft buffer

Observations





Gen-Tie Corridor

Project Boundary - 1000ft buffer

/// flat-tailed horned lizard (*Phrynosoma mcallii*)

Observations





Gen-Tie Corridor

Project Boundary - 1000ft buffer





Gen-Tie Corridor

Project Boundary - 1000ft buffer



Consulting