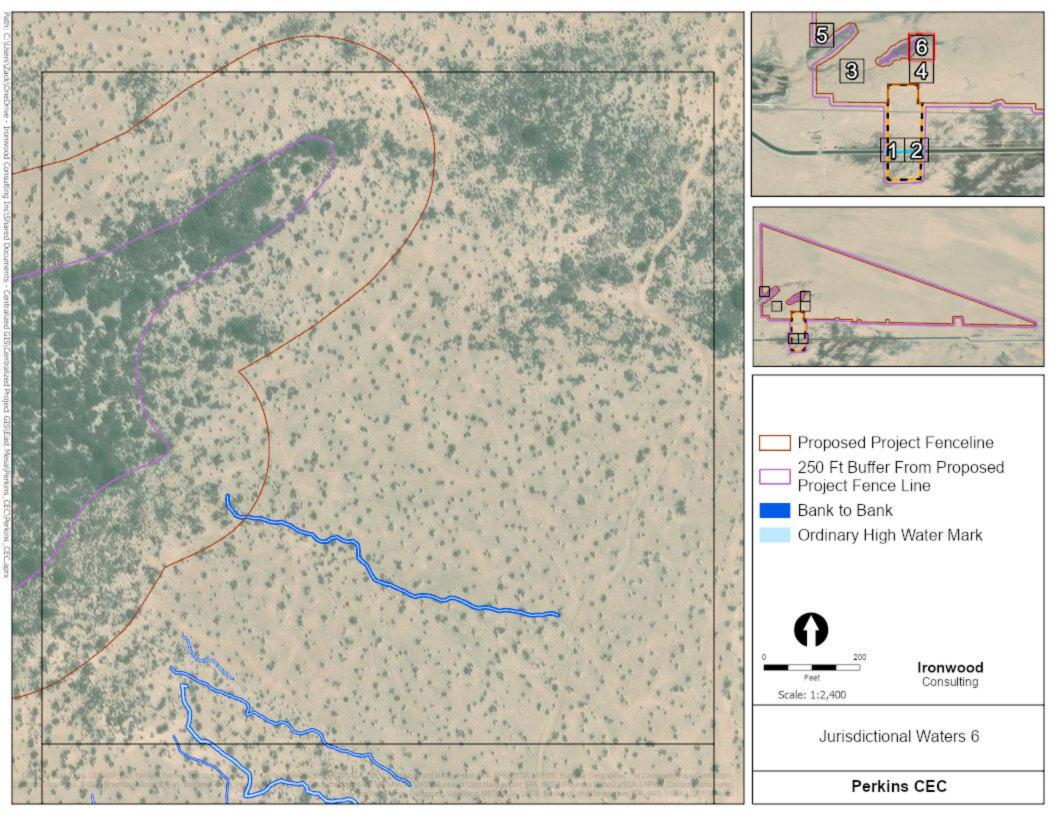

## **Appendix J.3 Biological Resources Figures**

Gen-Tie Corridor

Project Boundary - 1000ft buffer

Observations

Gen-Tie Corridor

Project Boundary - 1000ft buffer

Proposed Project Fenceline

Original Proposed Project Boundary