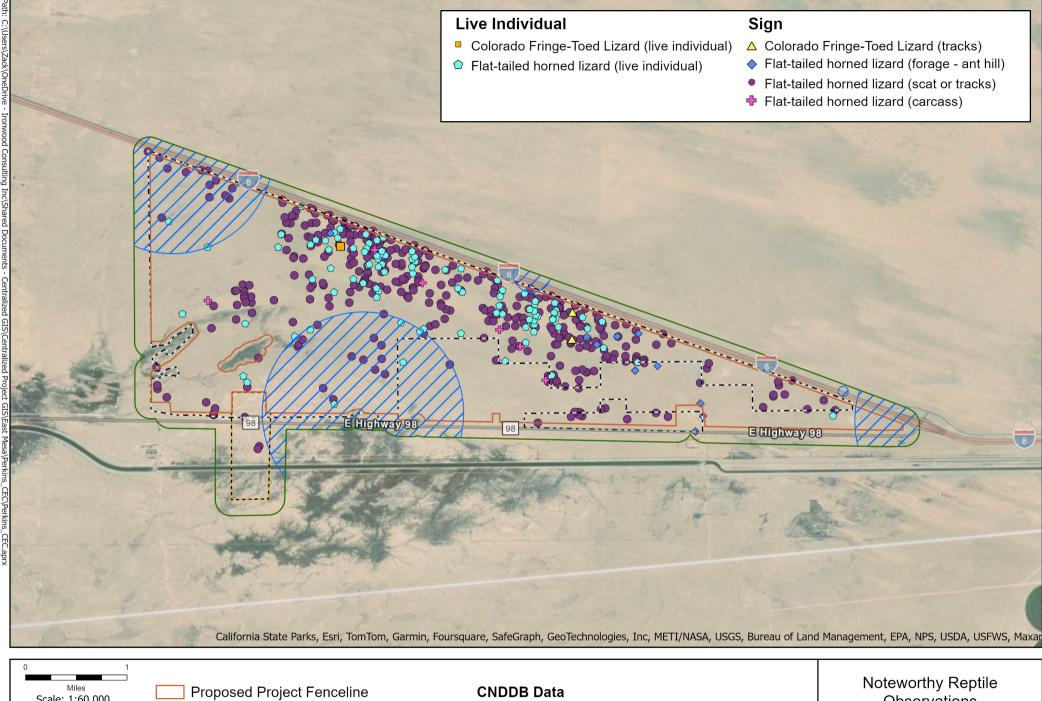

Gen-Tie Corridor

Project Boundary - 1000ft buffer

Observations

Gen-Tie Corridor

Project Boundary - 1000ft buffer

/// flat-tailed horned lizard (*Phrynosoma mcallii*)

Observations

Gen-Tie Corridor