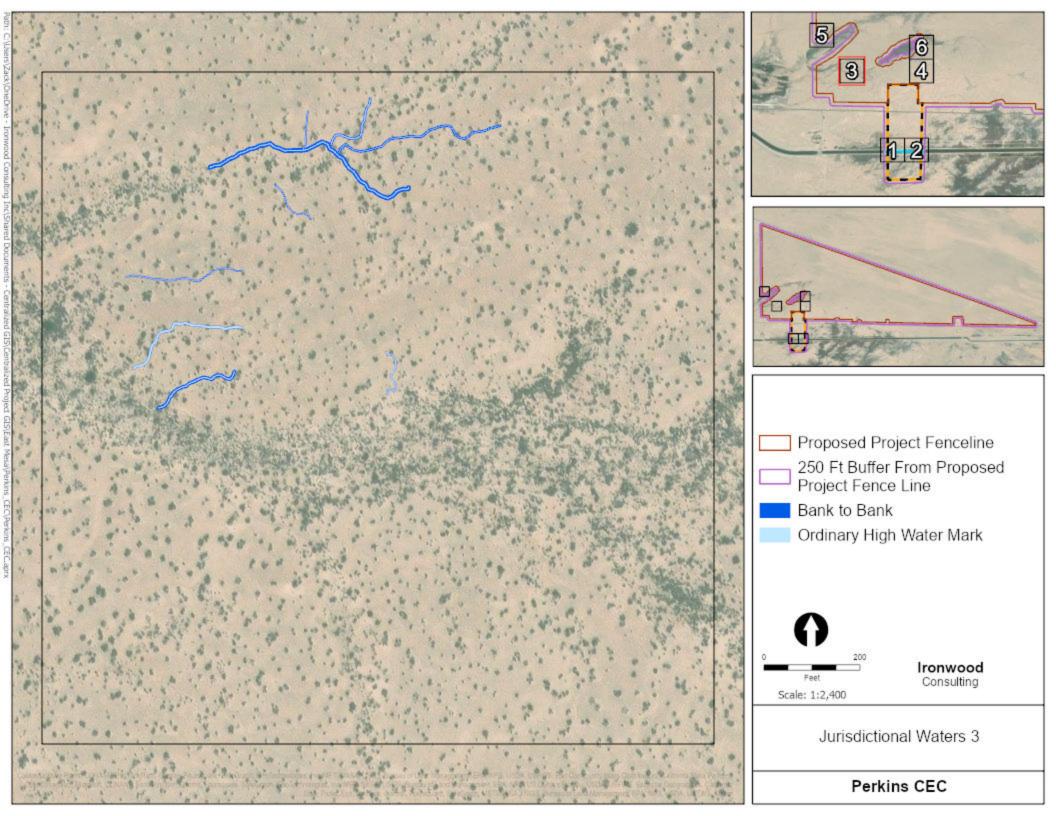

eted Date:   | 2/14/2024                                                                                                                                                                        |

## Appendix J Biological Technical Data

## **Appendix J.3 Biological Resources Figures**





Gen-Tie Corridor

Project Boundary - 1000ft buffer

Observations





Gen-Tie Corridor

Project Boundary - 1000ft buffer





Proposed Project Fenceline

Original Proposed Project Boundary

Gen-Tie Corridor

Project Boundary - 1000ft buffer

Observations





Gen-Tie Corridor

Project Boundary - 1000ft buffer

/// flat-tailed horned lizard (*Phrynosoma mcallii*)

Observations





Gen-Tie Corridor

Project Boundary - 1000ft buffer





Gen-Tie Corridor

Project Boundary - 1000ft buffer



Consulting