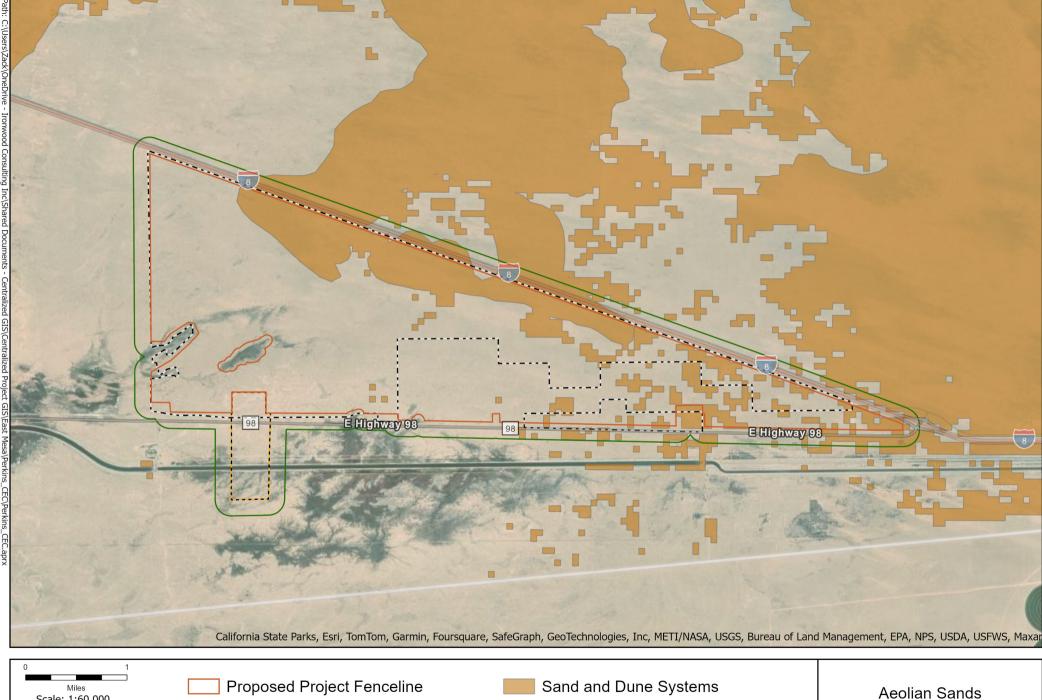

Project Boundary - 1000ft buffer

Gen-Tie Corridor

Project Boundary - 1000ft buffer

Consulting