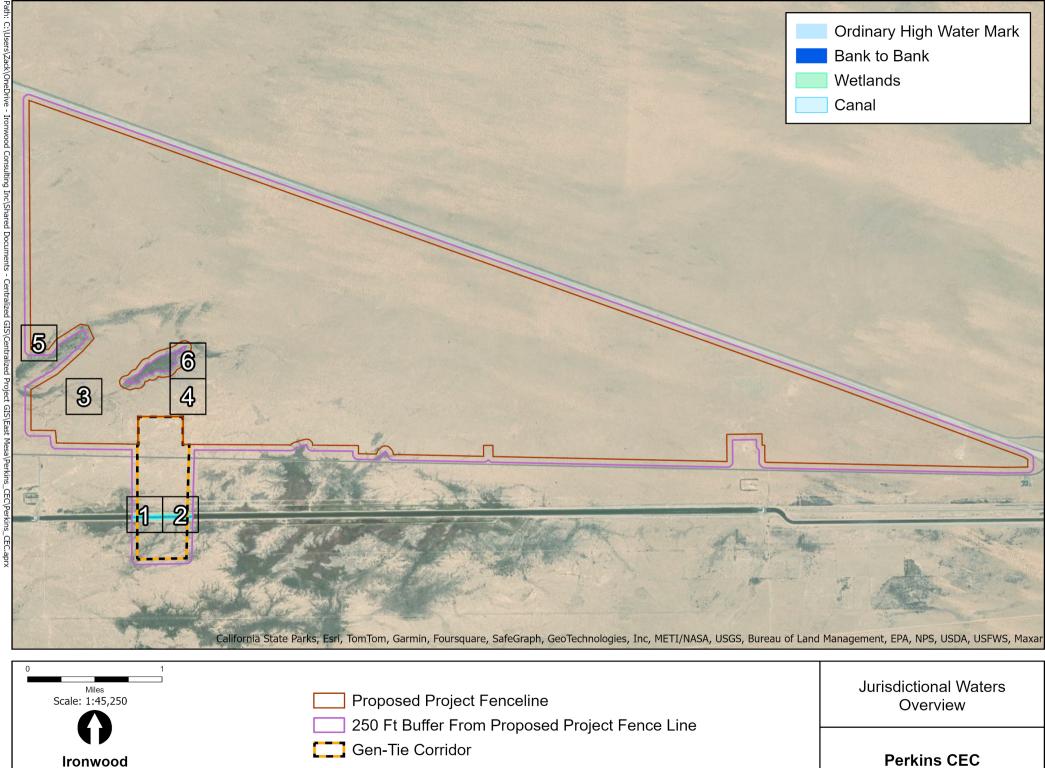

Gen-Tie Corridor

Project Boundary - 1000ft buffer

Observations

Gen-Tie Corridor

Project Boundary - 1000ft buffer

/// flat-tailed horned lizard (*Phrynosoma mcallii*)

Observations

Gen-Tie Corridor

Project Boundary - 1000ft buffer

Gen-Tie Corridor

Project Boundary - 1000ft buffer

Consulting