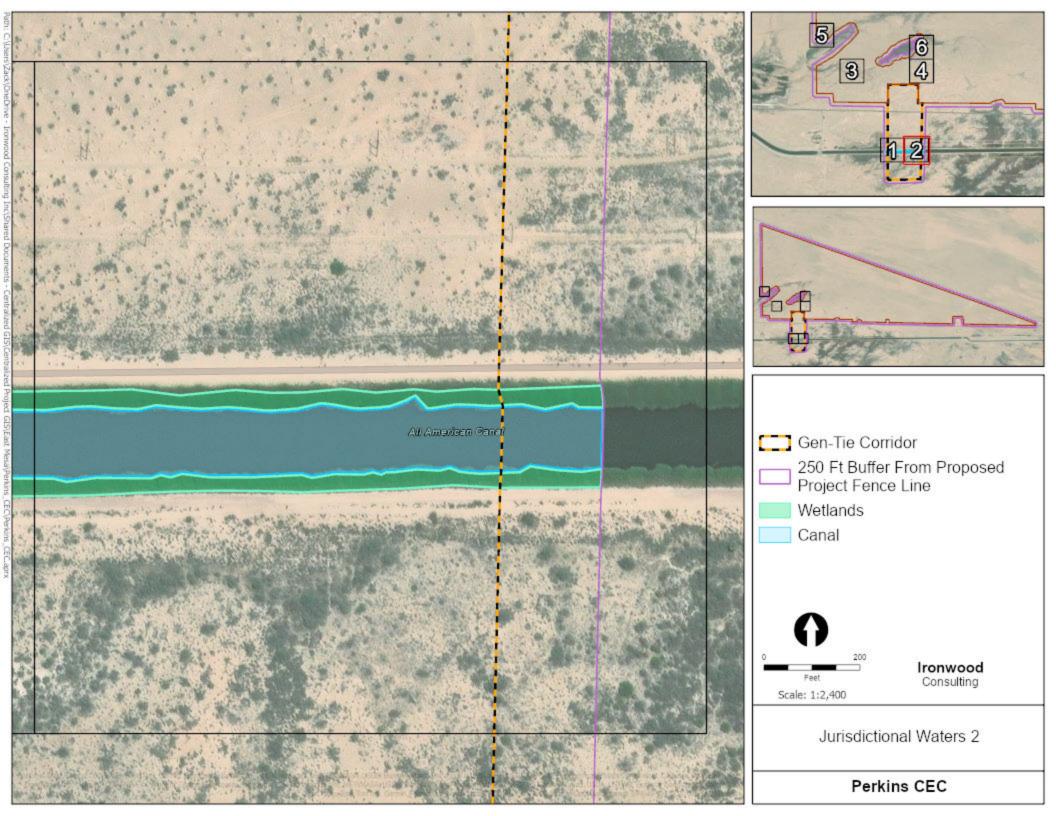

cketed Date:   | 2/14/2024                                                                                                                                                                        |

## Appendix J Biological Technical Data

## **Appendix J.3 Biological Resources Figures**





Gen-Tie Corridor

Project Boundary - 1000ft buffer

Observations





Gen-Tie Corridor

Project Boundary - 1000ft buffer





Proposed Project Fenceline

Original Proposed Project Boundary

Gen-Tie Corridor

Project Boundary - 1000ft buffer

Observations





Gen-Tie Corridor

Project Boundary - 1000ft buffer

/// flat-tailed horned lizard (*Phrynosoma mcallii*)

Observations





Gen-Tie Corridor

Project Boundary - 1000ft buffer





Gen-Tie Corridor

Project Boundary - 1000ft buffer



Consulting