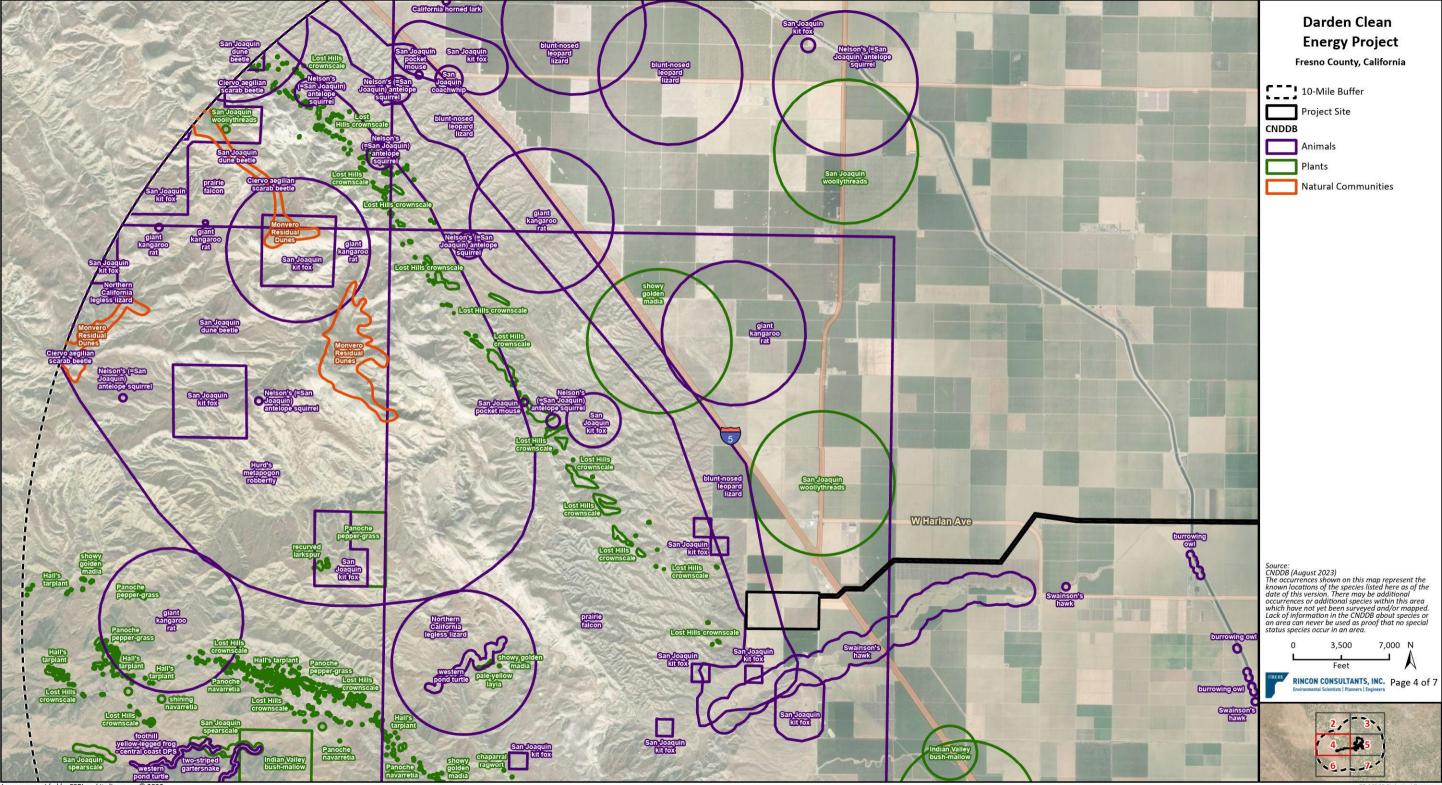

Species Observed and with Potential to Occur and 10-mile CNDDB

Imagery provided by ESRI and its licensors © 2023.

Darden Clean **Energy Project** 

Fresno County, California

Source:
CNDDB (August 2023)
The occurrences shown on this map represent the known locations of the species listed here as of the date of this version. There may be additional occurrences or additional species within this area which have not yet been surveyed and/or mapped. Lack of information in the CNDDB about species or an area can never be used as proof that no special status species occur in an area.