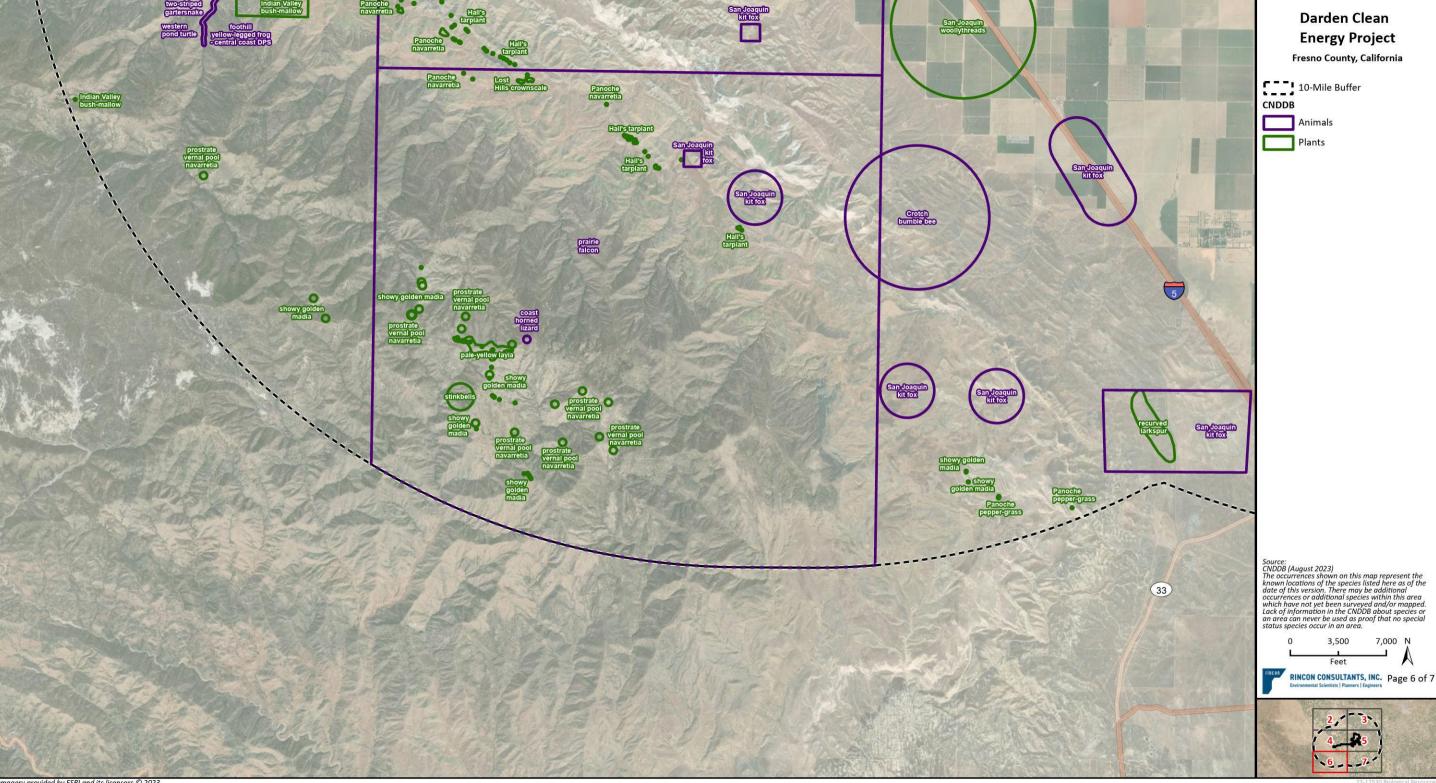

Species Observed and with Potential to Occur and 10-mile CNDDB

Imagery provided by ESRI and its licensors © 2023.

Darden Clean **Energy Project** 

Fresno County, California

Source:
CNDDB (August 2023)
The occurrences shown on this map represent the known locations of the species listed here as of the date of this version. There may be additional occurrences or additional species within this area which have not yet been surveyed and/or mapped. Lack of information in the CNDDB about species or an area can never be used as proof that no special status species occur in an area.