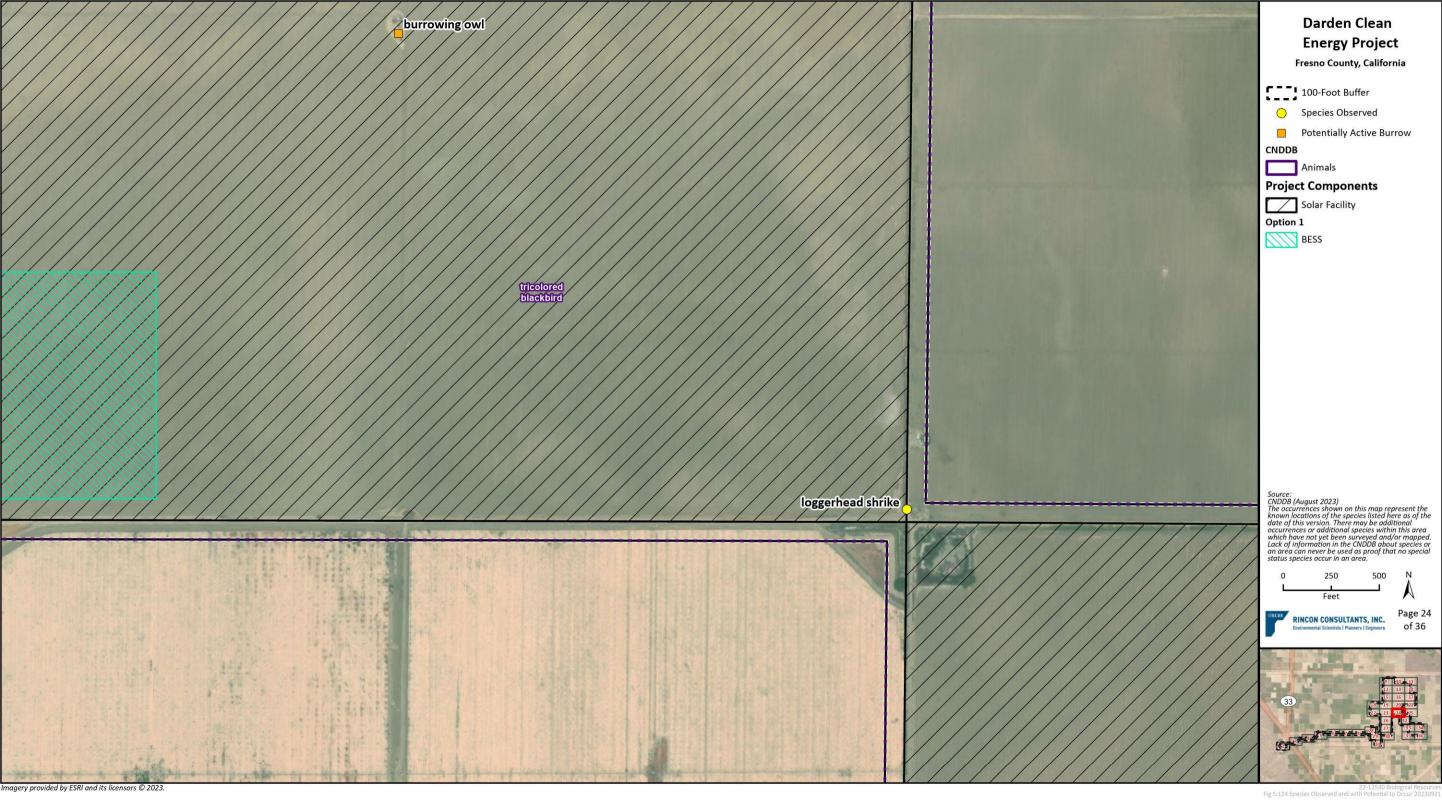

**Darden Clean Energy Project** 

Fresno County, California

100-Foot Buffer

Species Observed

△ Nesting Species Observed

**Project Components** 

Source: CNDDB (August 2023)
The occurrences shown on this map represent the known locations of the species listed here as of the date of this version. There may be additional occurrences or additional species within this area which have not yet been surveyed and/or mapped. Lack of information in the CNDDB about species or an area can never be used as proof that no special status species occur in an area.

RINCON CONSULTANTS, INC.

**Darden Clean Energy Project** 

Fresno County, California

100-Foot Buffer

Species Observed

△ Nesting Species Observed

**CNDDB** 

Animals

**Project Components** 

Solar Facility

Option 1

Gen-Tie Line ROW Extension

Source: CNDDB (August 2023)
The occurrences shown on this map represent the known locations of the species listed here as of the date of this version. There may be additional occurrences or additional species within this area which have not yet been surveyed and/or mapped. Lack of information in the CNDDB about species or an area can never be used as proof that no special status species occur in an area.