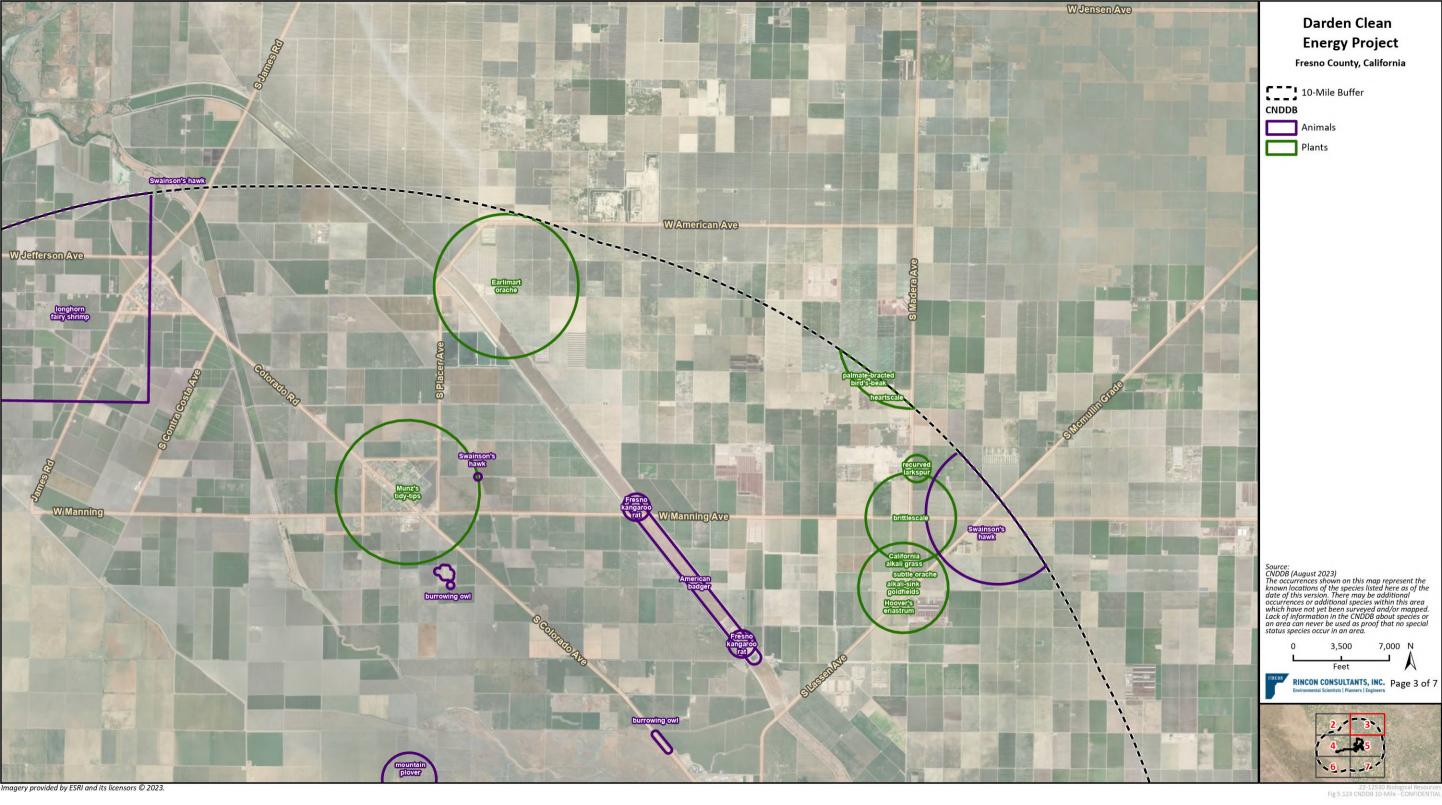

Species Observed and with Potential to Occur and 10-mile CNDDB

Imagery provided by ESRI and its licensors © 2023.

Darden Clean **Energy Project** 

Fresno County, California

Source:
CNDDB (August 2023)
The occurrences shown on this map represent the known locations of the species listed here as of the date of this version. There may be additional occurrences or additional species within this area which have not yet been surveyed and/or mapped. Lack of information in the CNDDB about species or an area can never be used as proof that no special status species occur in an area.