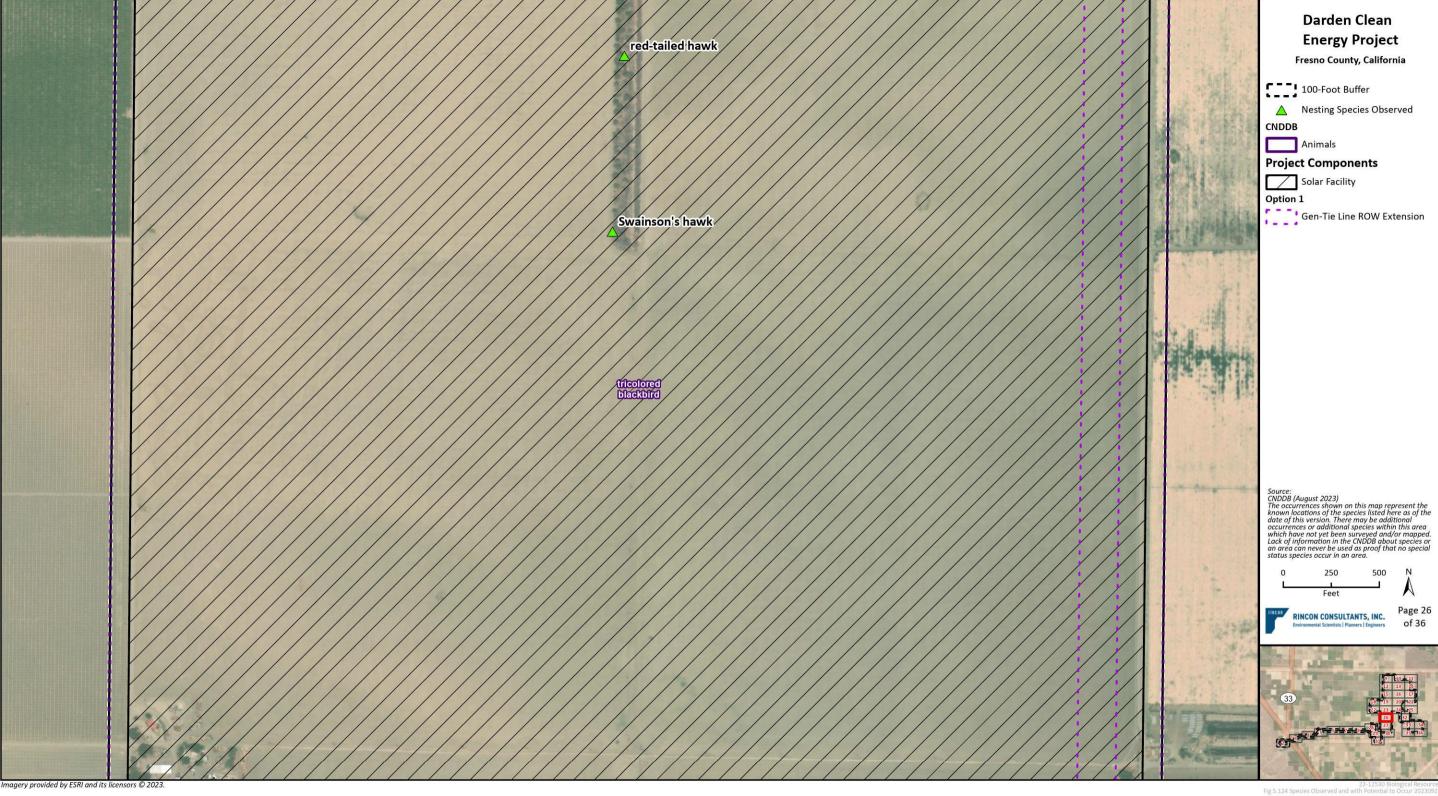

**Darden Clean Energy Project** 

Fresno County, California

100-Foot Buffer

Species Observed

△ Nesting Species Observed

**Project Components** 

Source: CNDDB (August 2023)
The occurrences shown on this map represent the known locations of the species listed here as of the date of this version. There may be additional occurrences or additional species within this area which have not yet been surveyed and/or mapped. Lack of information in the CNDDB about species or an area can never be used as proof that no special status species occur in an area.

RINCON CONSULTANTS, INC.

**Darden Clean Energy Project** 

Fresno County, California

100-Foot Buffer

Species Observed

△ Nesting Species Observed

**CNDDB** 

Animals

**Project Components** 

Solar Facility

Option 1

Gen-Tie Line ROW Extension

Source: CNDDB (August 2023)
The occurrences shown on this map represent the known locations of the species listed here as of the date of this version. There may be additional occurrences or additional species within this area which have not yet been surveyed and/or mapped. Lack of information in the CNDDB about species or an area can never be used as proof that no special status species occur in an area.