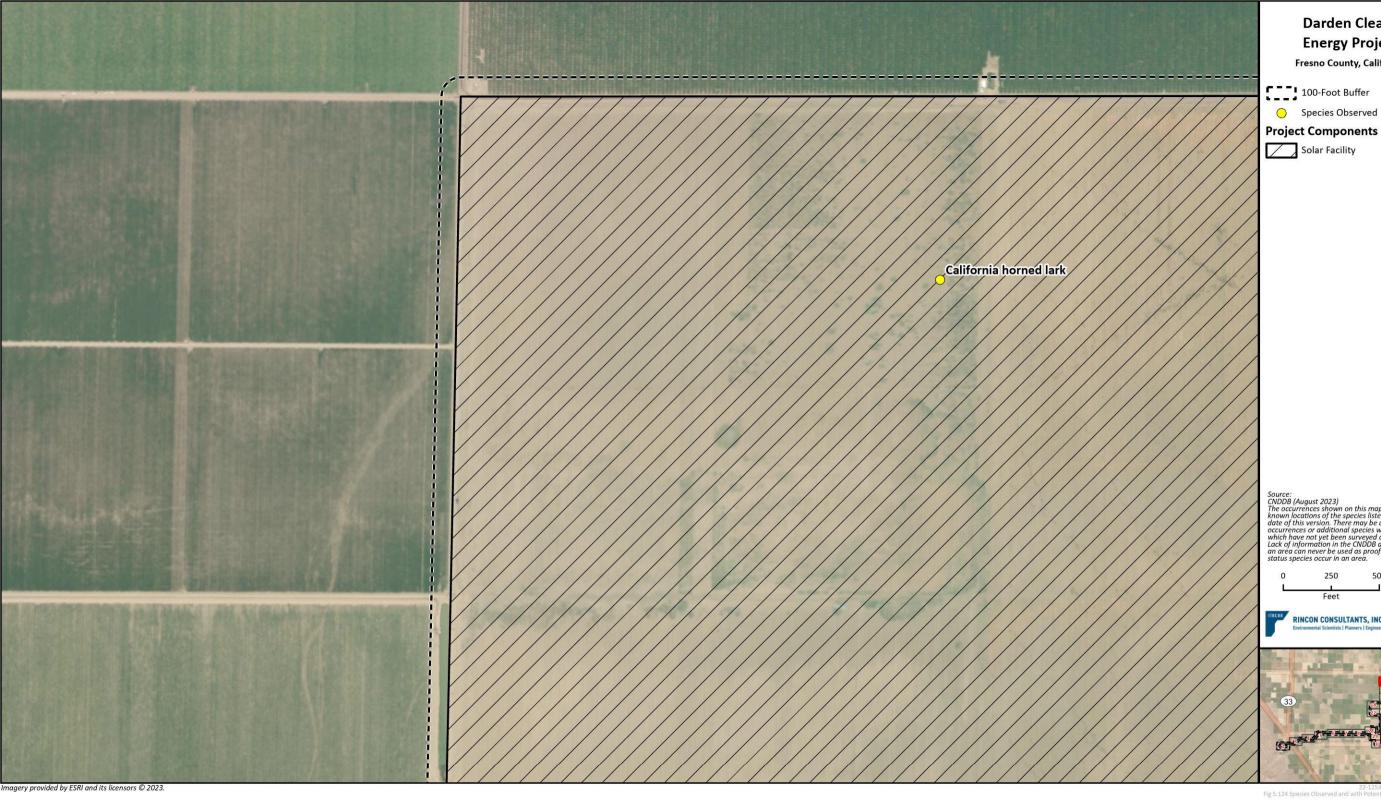

Species Observed and with Potential to Occur and 10-mile CNDDB

Imagery provided by ESRI and its licensors © 2023.

Darden Clean **Energy Project** 

Fresno County, California

Source:
CNDDB (August 2023)
The occurrences shown on this map represent the known locations of the species listed here as of the date of this version. There may be additional occurrences or additional species within this area which have not yet been surveyed and/or mapped. Lack of information in the CNDDB about species or an area can never be used as proof that no special status species occur in an area.

**Darden Clean Energy Project** 

Fresno County, California

100-Foot Buffer

Species Observed

△ Nesting Species Observed

**Project Components** 

Source: CNDDB (August 2023)
The occurrences shown on this map represent the known locations of the species listed here as of the date of this version. There may be additional occurrences or additional species within this area which have not yet been surveyed and/or mapped. Lack of information in the CNDDB about species or an area can never be used as proof that no special status species occur in an area.