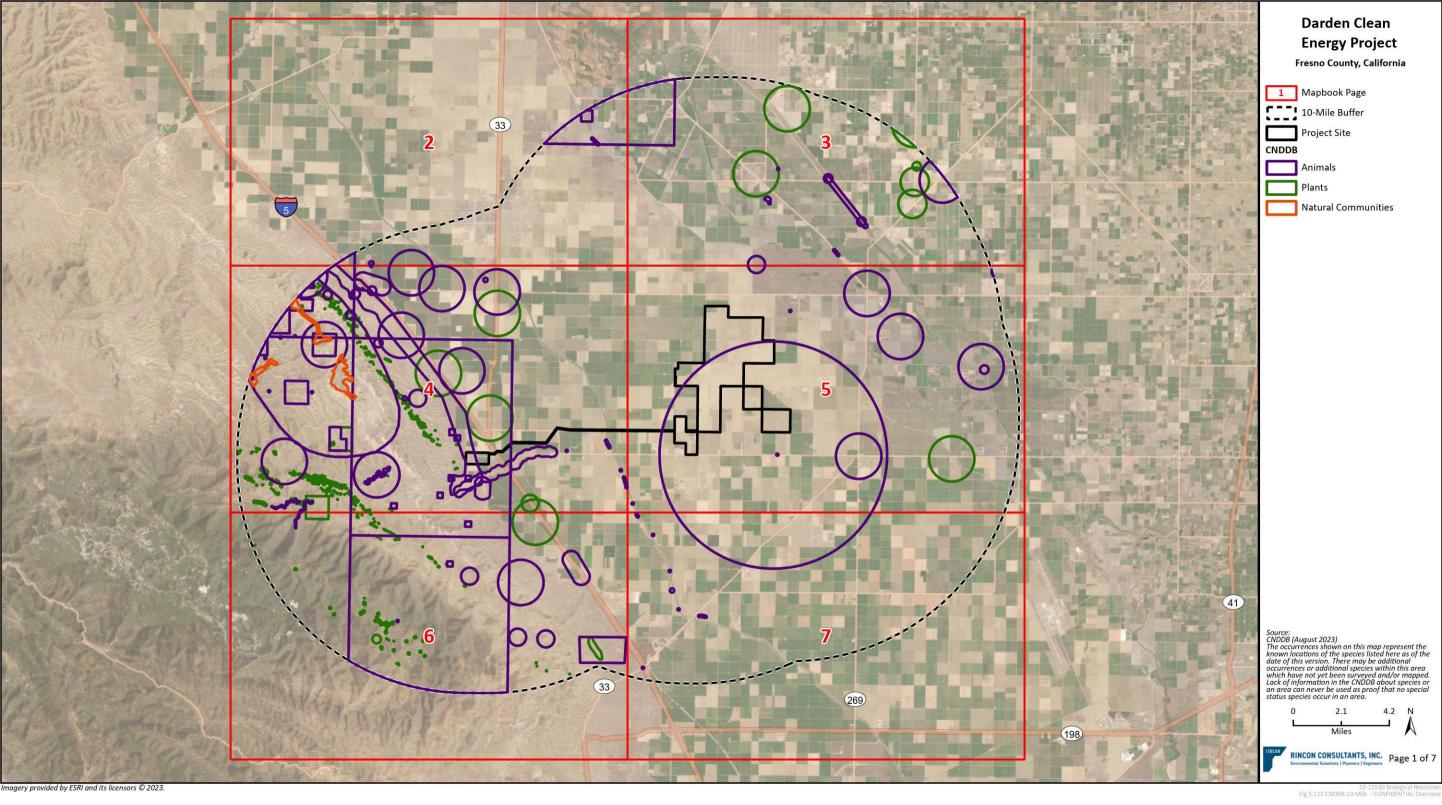

Species Observed and with Potential to Occur and 10-mile CNDDB

Imagery provided by ESRI and its licensors © 2023.

Darden Clean **Energy Project** 

Fresno County, California

Source:
CNDDB (August 2023)
The occurrences shown on this map represent the known locations of the species listed here as of the date of this version. There may be additional occurrences or additional species within this area which have not yet been surveyed and/or mapped. Lack of information in the CNDDB about species or an area can never be used as proof that no special status species occur in an area.