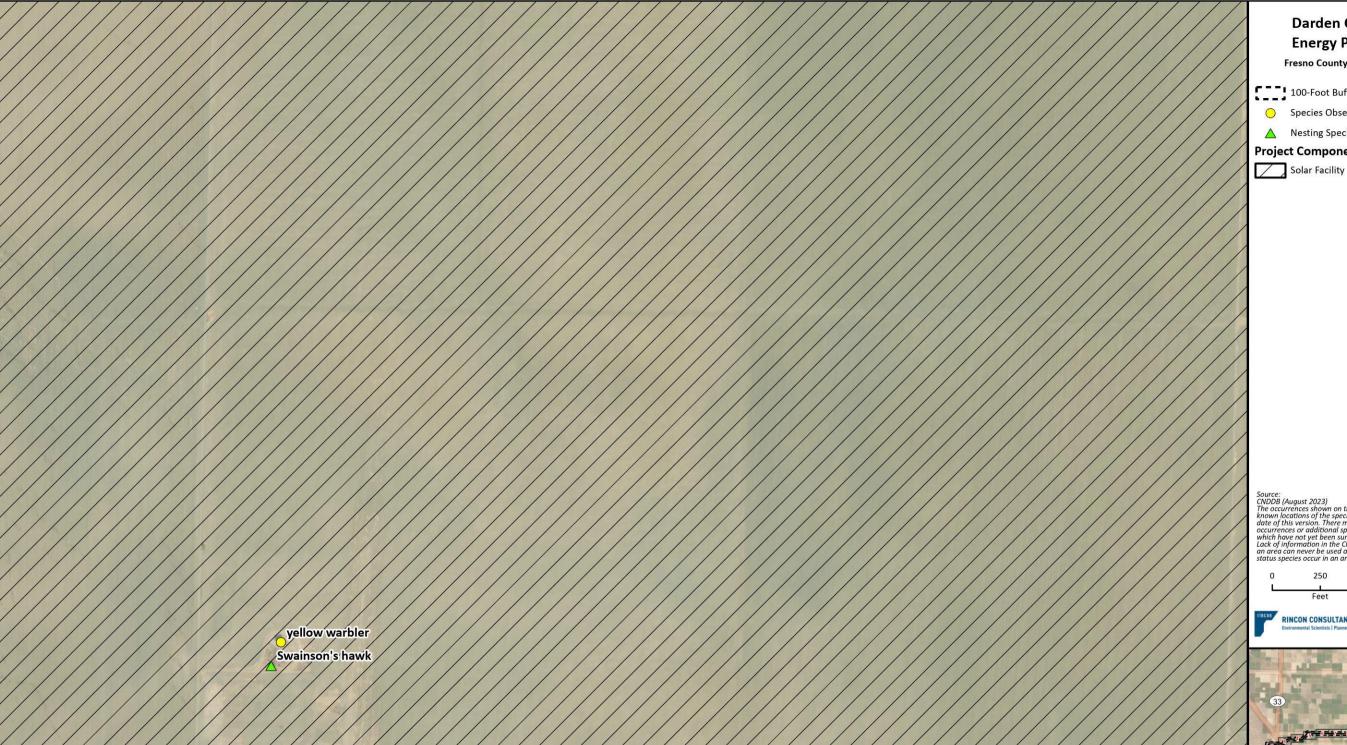

**Darden Clean Energy Project** 

Fresno County, California

100-Foot Buffer

Species Observed

△ Nesting Species Observed

**Project Components** 

Source: CNDDB (August 2023)
The occurrences shown on this map represent the known locations of the species listed here as of the date of this version. There may be additional occurrences or additional species within this area which have not yet been surveyed and/or mapped. Lack of information in the CNDDB about species or an area can never be used as proof that no special status species occur in an area.

**Project Components** 

Solar Facility

Option 1

Gen-Tie Line ROW Extension

Source: CNDDB (August 2023)
The occurrences shown on this map represent the known locations of the species listed here as of the date of this version. There may be additional occurrences or additional species within this area which have not yet been surveyed and/or mapped. Lack of information in the CNDDB about species or an area can never be used as proof that no special status species occur in an area.