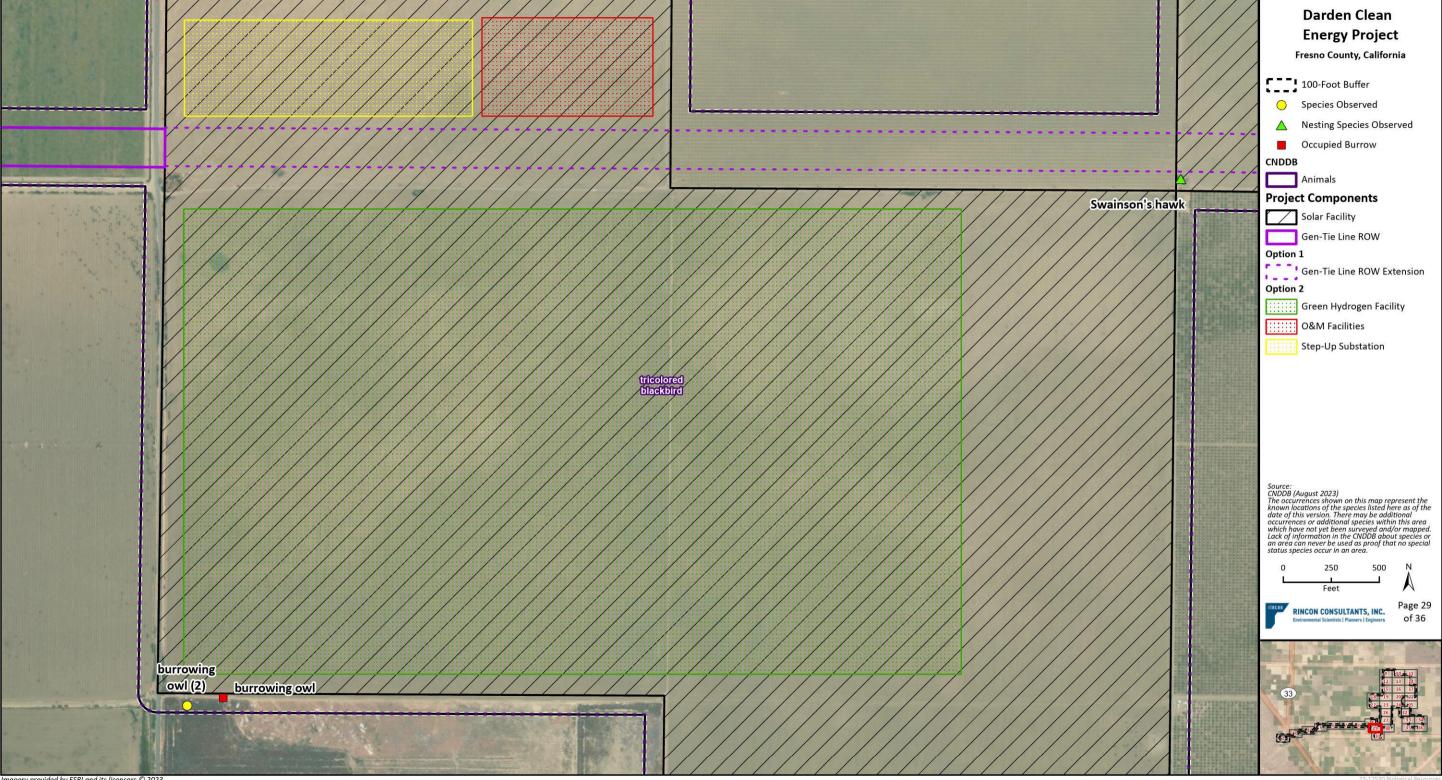

RINCON CONSULTANTS, INC.

**Darden Clean Energy Project** 

Fresno County, California

100-Foot Buffer

Species Observed

△ Nesting Species Observed

**CNDDB** 

Animals