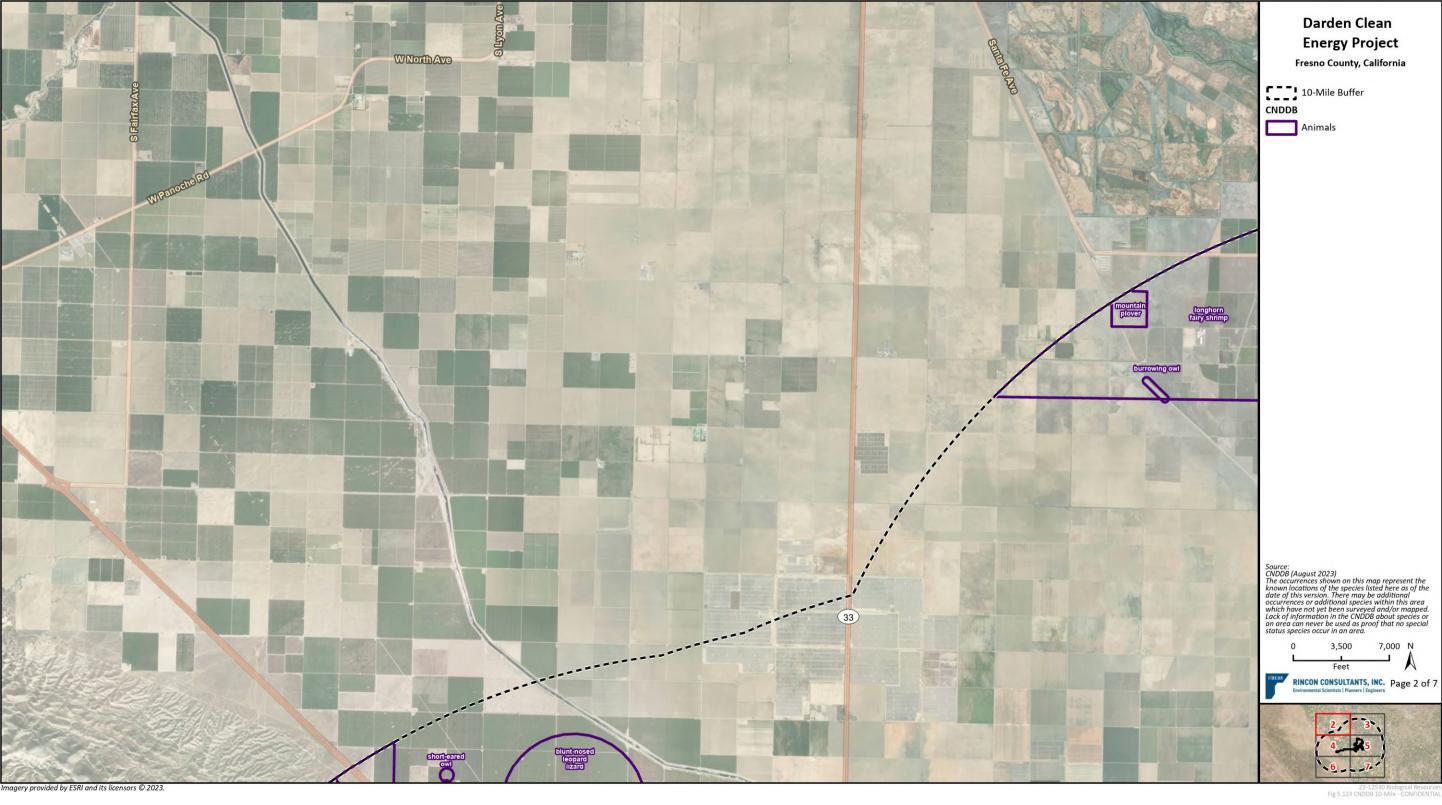

Species Observed and with Potential to Occur and 10-mile CNDDB

Imagery provided by ESRI and its licensors © 2023.

Darden Clean **Energy Project** 

Fresno County, California

Source:
CNDDB (August 2023)
The occurrences shown on this map represent the known locations of the species listed here as of the date of this version. There may be additional occurrences or additional species within this area which have not yet been surveyed and/or mapped. Lack of information in the CNDDB about species or an area can never be used as proof that no special status species occur in an area.