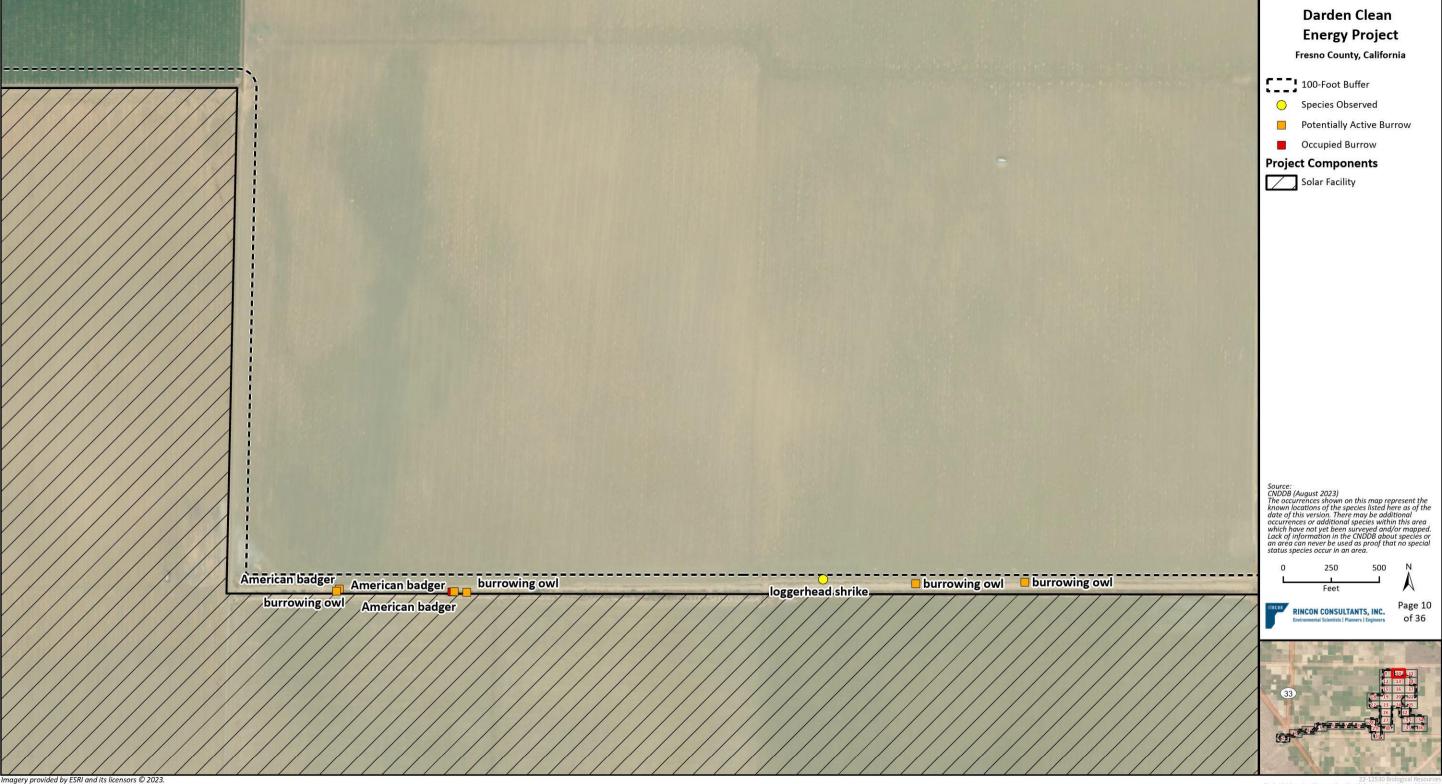

**Darden Clean Energy Project** 

Fresno County, California

100-Foot Buffer

Species Observed

△ Nesting Species Observed

**Project Components** 

Source: CNDDB (August 2023)
The occurrences shown on this map represent the known locations of the species listed here as of the date of this version. There may be additional occurrences or additional species within this area which have not yet been surveyed and/or mapped. Lack of information in the CNDDB about species or an area can never be used as proof that no special status species occur in an area.