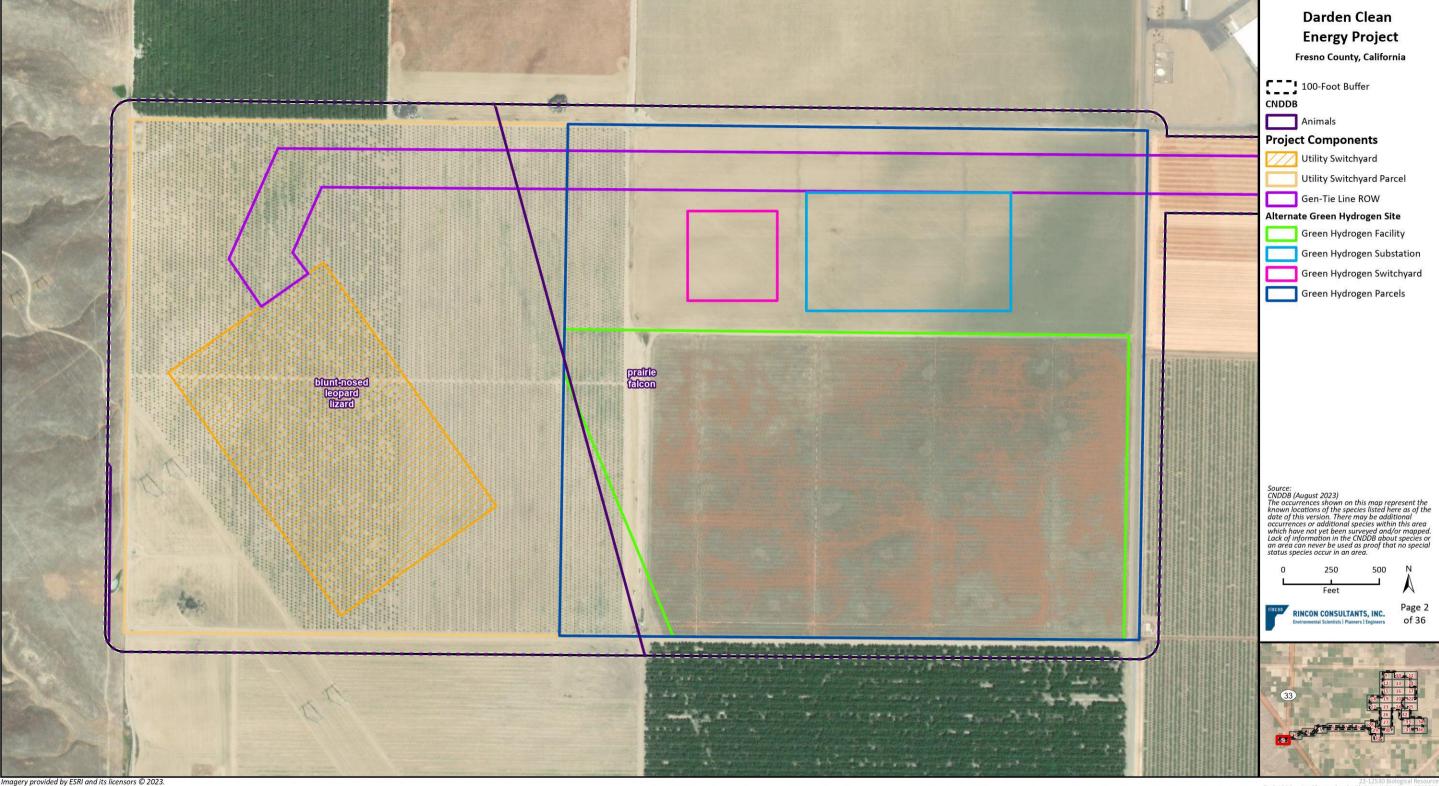

**Darden Clean Energy Project** 

Fresno County, California

100-Foot Buffer

Species Observed

△ Nesting Species Observed

**Project Components** 

Source: CNDDB (August 2023)
The occurrences shown on this map represent the known locations of the species listed here as of the date of this version. There may be additional occurrences or additional species within this area which have not yet been surveyed and/or mapped. Lack of information in the CNDDB about species or an area can never be used as proof that no special status species occur in an area.

RINCON CONSULTANTS, INC.

**Darden Clean Energy Project** 

Fresno County, California

100-Foot Buffer

Species Observed

△ Nesting Species Observed

**CNDDB** 

Animals

**Project Components** 

Solar Facility

Option 1

Gen-Tie Line ROW Extension

Source: CNDDB (August 2023)
The occurrences shown on this map represent the known locations of the species listed here as of the date of this version. There may be additional occurrences or additional species within this area which have not yet been surveyed and/or mapped. Lack of information in the CNDDB about species or an area can never be used as proof that no special status species occur in an area.