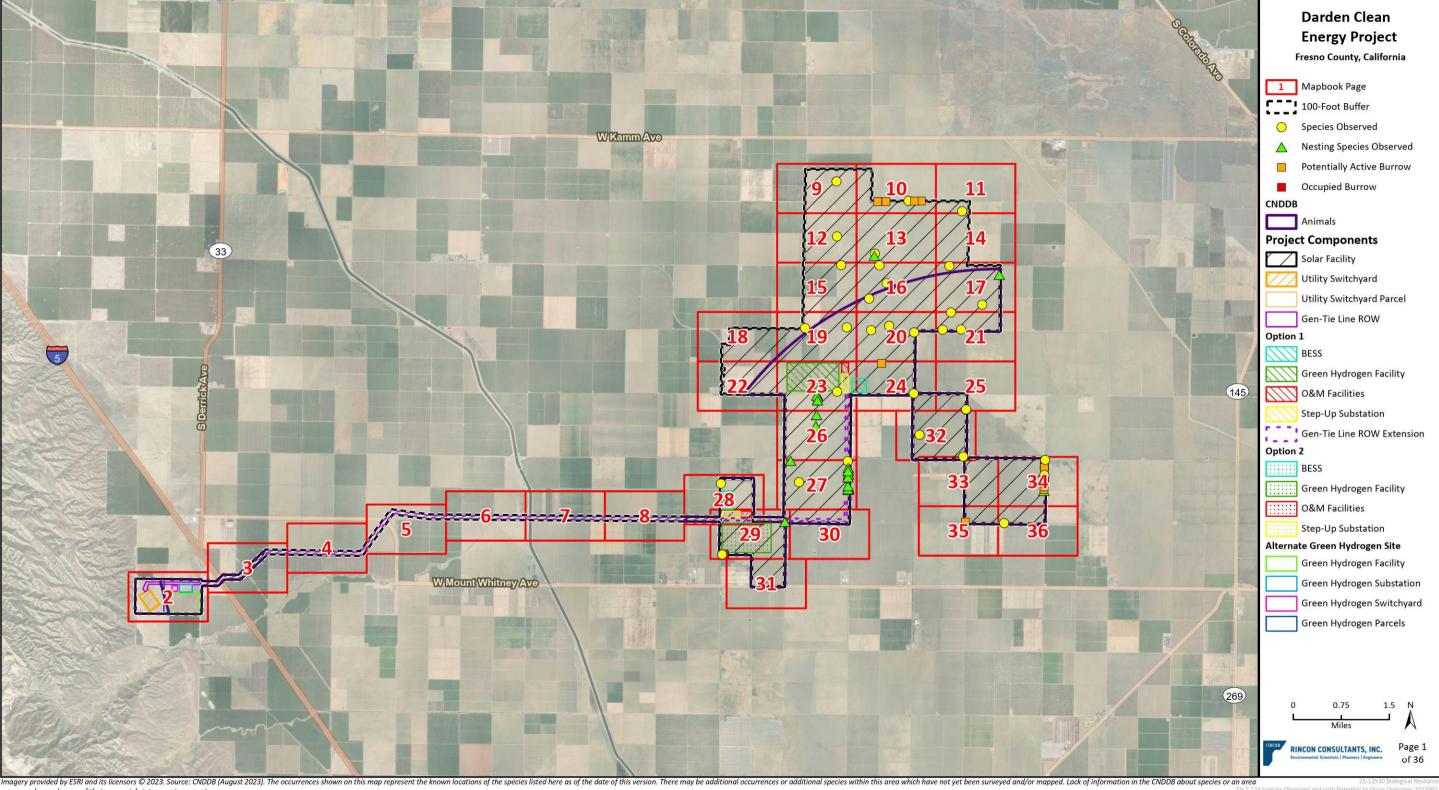

Species Observed and with Potential to Occur and 10-mile CNDDB

Imagery provided by ESRI and its licensors © 2023.

Darden Clean **Energy Project** 

Fresno County, California

Source:
CNDDB (August 2023)
The occurrences shown on this map represent the known locations of the species listed here as of the date of this version. There may be additional occurrences or additional species within this area which have not yet been surveyed and/or mapped. Lack of information in the CNDDB about species or an area can never be used as proof that no special status species occur in an area.

**Darden Clean Energy Project** 

Fresno County, California

100-Foot Buffer

Species Observed

△ Nesting Species Observed

**Project Components** 

Source: CNDDB (August 2023)
The occurrences shown on this map represent the known locations of the species listed here as of the date of this version. There may be additional occurrences or additional species within this area which have not yet been surveyed and/or mapped. Lack of information in the CNDDB about species or an area can never be used as proof that no special status species occur in an area.

RINCON CONSULTANTS, INC.

**Darden Clean Energy Project** 

Fresno County, California

100-Foot Buffer

Species Observed

△ Nesting Species Observed

**CNDDB** 

Animals

**Project Components** 

Solar Facility

Option 1

Gen-Tie Line ROW Extension

Source: CNDDB (August 2023)
The occurrences shown on this map represent the known locations of the species listed here as of the date of this version. There may be additional occurrences or additional species within this area which have not yet been surveyed and/or mapped. Lack of information in the CNDDB about species or an area can never be used as proof that no special status species occur in an area.