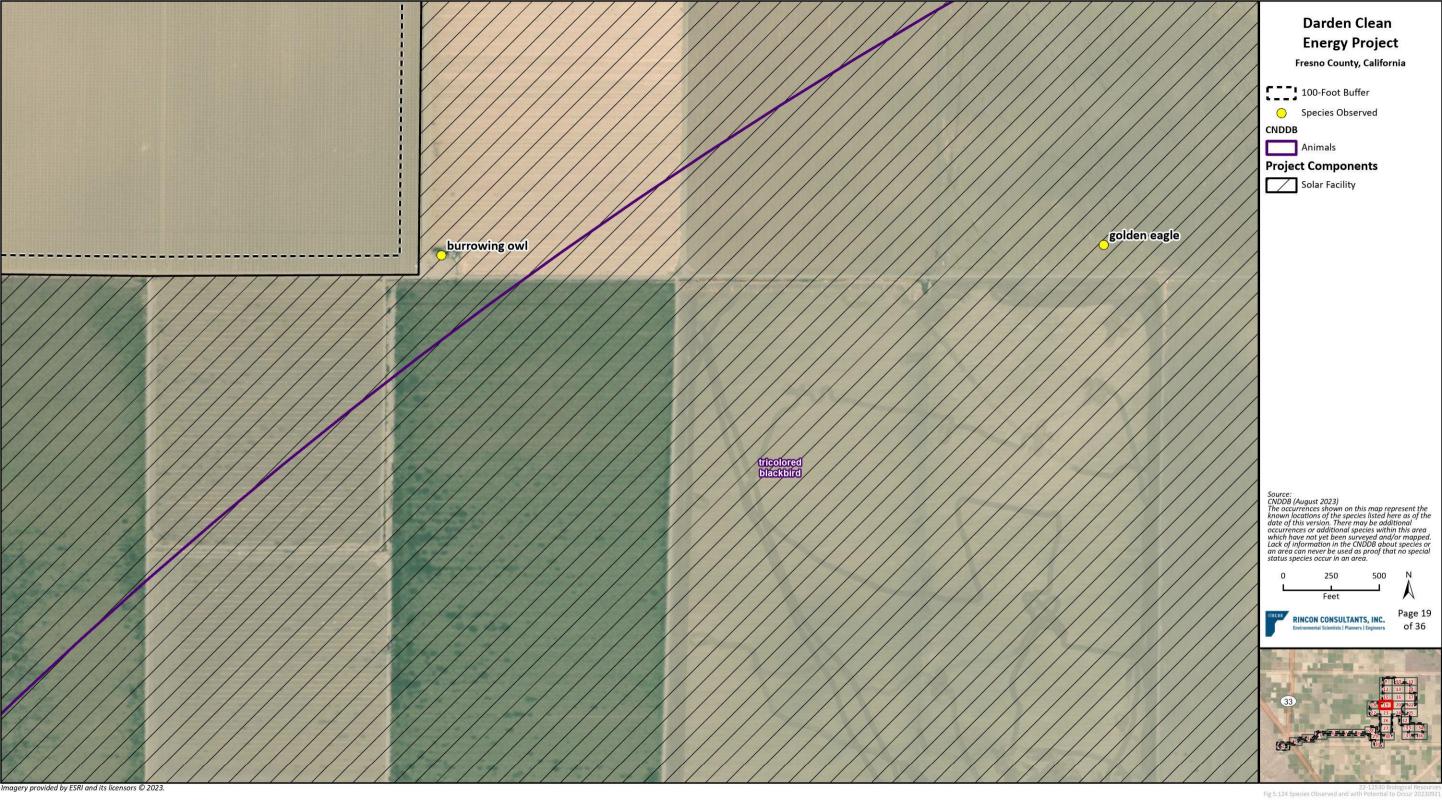

Species Observed and with Potential to Occur and 10-mile CNDDB

Imagery provided by ESRI and its licensors © 2023.

Darden Clean **Energy Project** 

Fresno County, California

Source:
CNDDB (August 2023)
The occurrences shown on this map represent the known locations of the species listed here as of the date of this version. There may be additional occurrences or additional species within this area which have not yet been surveyed and/or mapped. Lack of information in the CNDDB about species or an area can never be used as proof that no special status species occur in an area.

**Darden Clean Energy Project** 

Fresno County, California

100-Foot Buffer

Species Observed

△ Nesting Species Observed

**Project Components** 

Source: CNDDB (August 2023)
The occurrences shown on this map represent the known locations of the species listed here as of the date of this version. There may be additional occurrences or additional species within this area which have not yet been surveyed and/or mapped. Lack of information in the CNDDB about species or an area can never be used as proof that no special status species occur in an area.