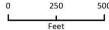

**Darden Clean Energy Project** 

Fresno County, California

100-Foot Buffer

Species Observed

△ Nesting Species Observed

**Project Components** 

Source: CNDDB (August 2023)
The occurrences shown on this map represent the known locations of the species listed here as of the date of this version. There may be additional occurrences or additional species within this area which have not yet been surveyed and/or mapped. Lack of information in the CNDDB about species or an area can never be used as proof that no special status species occur in an area.