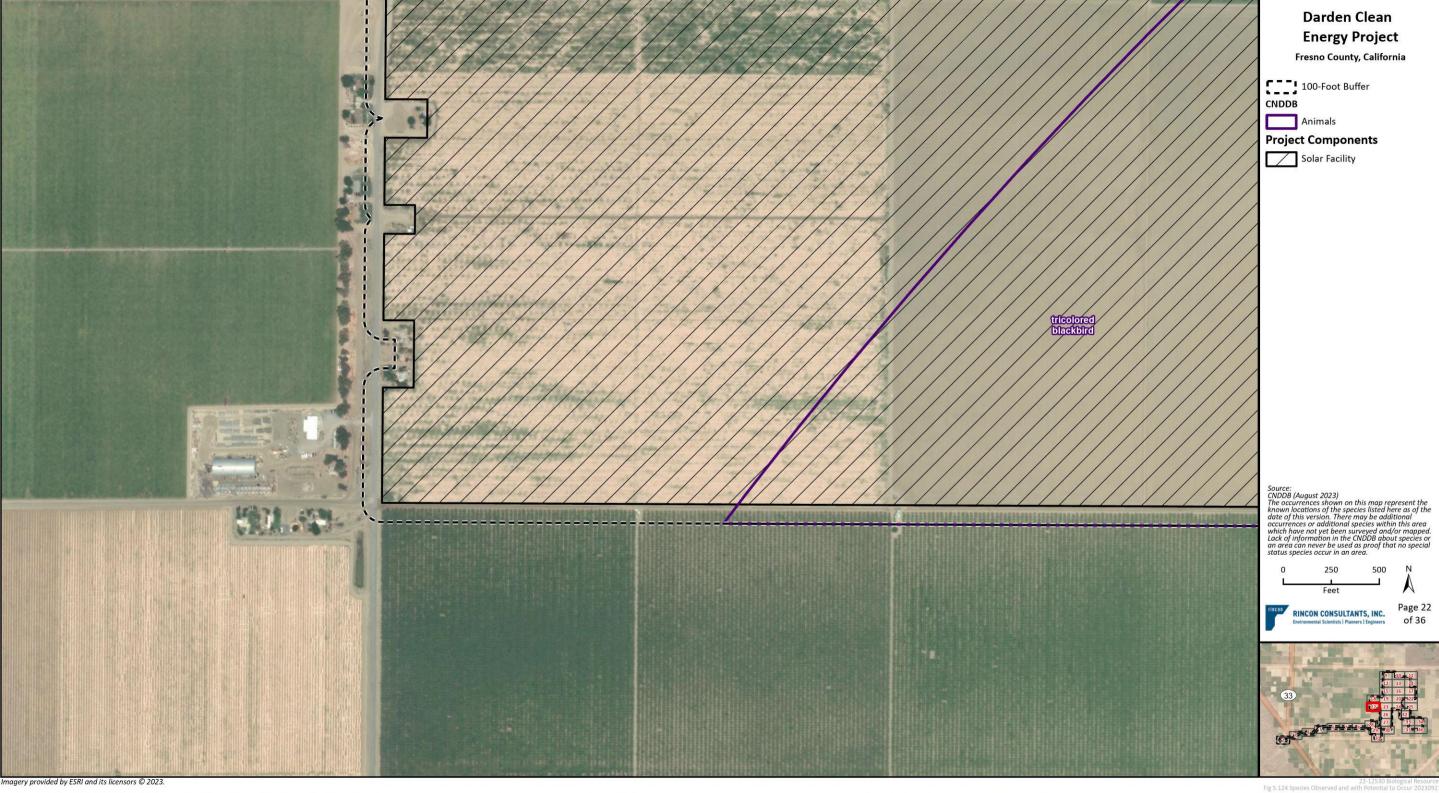

**Darden Clean Energy Project** 

Fresno County, California

100-Foot Buffer

Species Observed

△ Nesting Species Observed

**Project Components** 

Source: CNDDB (August 2023)
The occurrences shown on this map represent the known locations of the species listed here as of the date of this version. There may be additional occurrences or additional species within this area which have not yet been surveyed and/or mapped. Lack of information in the CNDDB about species or an area can never be used as proof that no special status species occur in an area.

RINCON CONSULTANTS, INC.

**Darden Clean Energy Project** 

Fresno County, California

100-Foot Buffer

Species Observed

△ Nesting Species Observed

**CNDDB** 

Animals

**Project Components** 

Solar Facility

Option 1

Gen-Tie Line ROW Extension

Source: CNDDB (August 2023)
The occurrences shown on this map represent the known locations of the species listed here as of the date of this version. There may be additional occurrences or additional species within this area which have not yet been surveyed and/or mapped. Lack of information in the CNDDB about species or an area can never be used as proof that no special status species occur in an area.