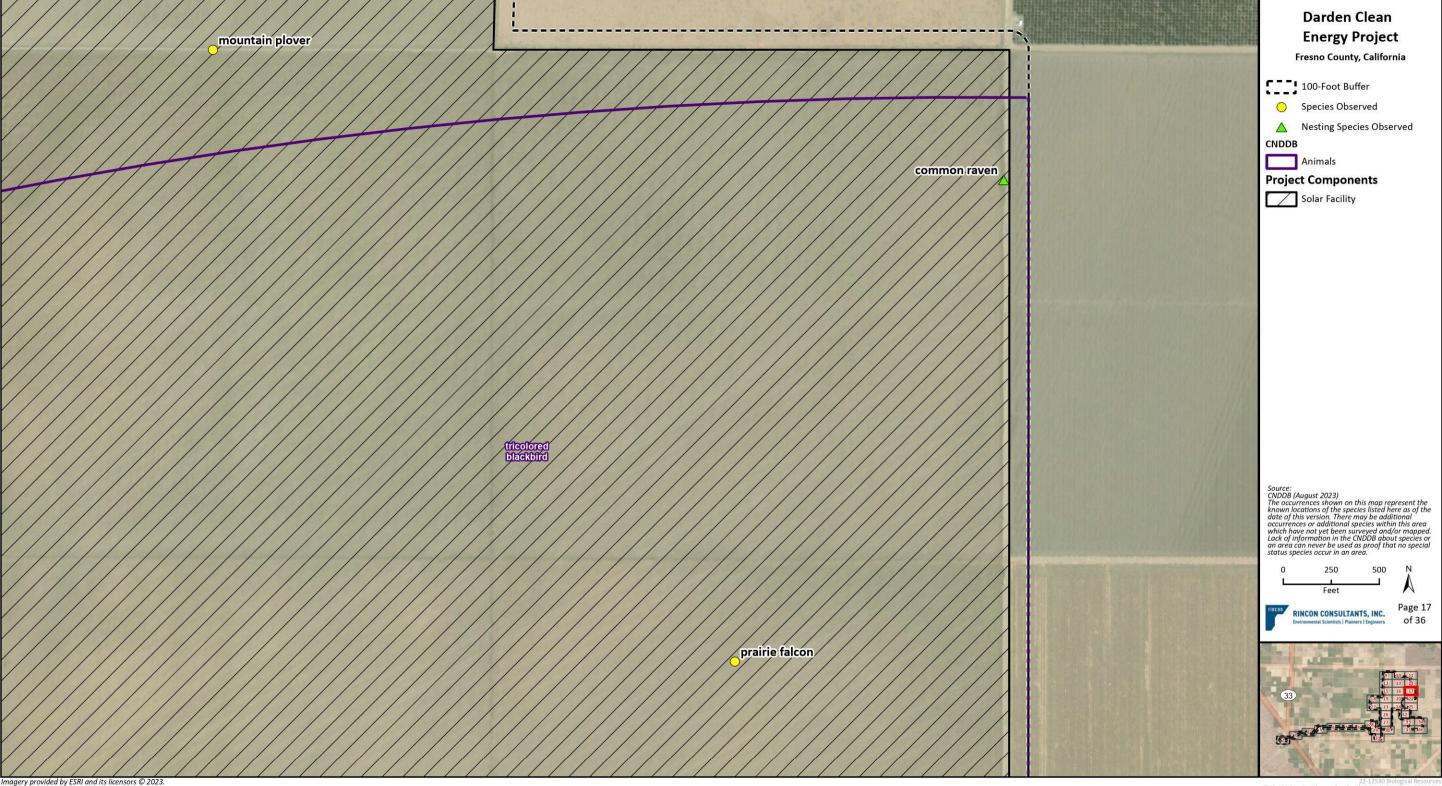

**Darden Clean Energy Project** 

Fresno County, California

100-Foot Buffer

Species Observed

△ Nesting Species Observed

**Project Components** 

Source: CNDDB (August 2023)
The occurrences shown on this map represent the known locations of the species listed here as of the date of this version. There may be additional occurrences or additional species within this area which have not yet been surveyed and/or mapped. Lack of information in the CNDDB about species or an area can never be used as proof that no special status species occur in an area.

RINCON CONSULTANTS, INC.

**Darden Clean Energy Project** 

Fresno County, California

100-Foot Buffer

Species Observed

△ Nesting Species Observed

**CNDDB** 

Animals

**Project Components** 

Solar Facility

Option 1

Gen-Tie Line ROW Extension

Source: CNDDB (August 2023)
The occurrences shown on this map represent the known locations of the species listed here as of the date of this version. There may be additional occurrences or additional species within this area which have not yet been surveyed and/or mapped. Lack of information in the CNDDB about species or an area can never be used as proof that no special status species occur in an area.