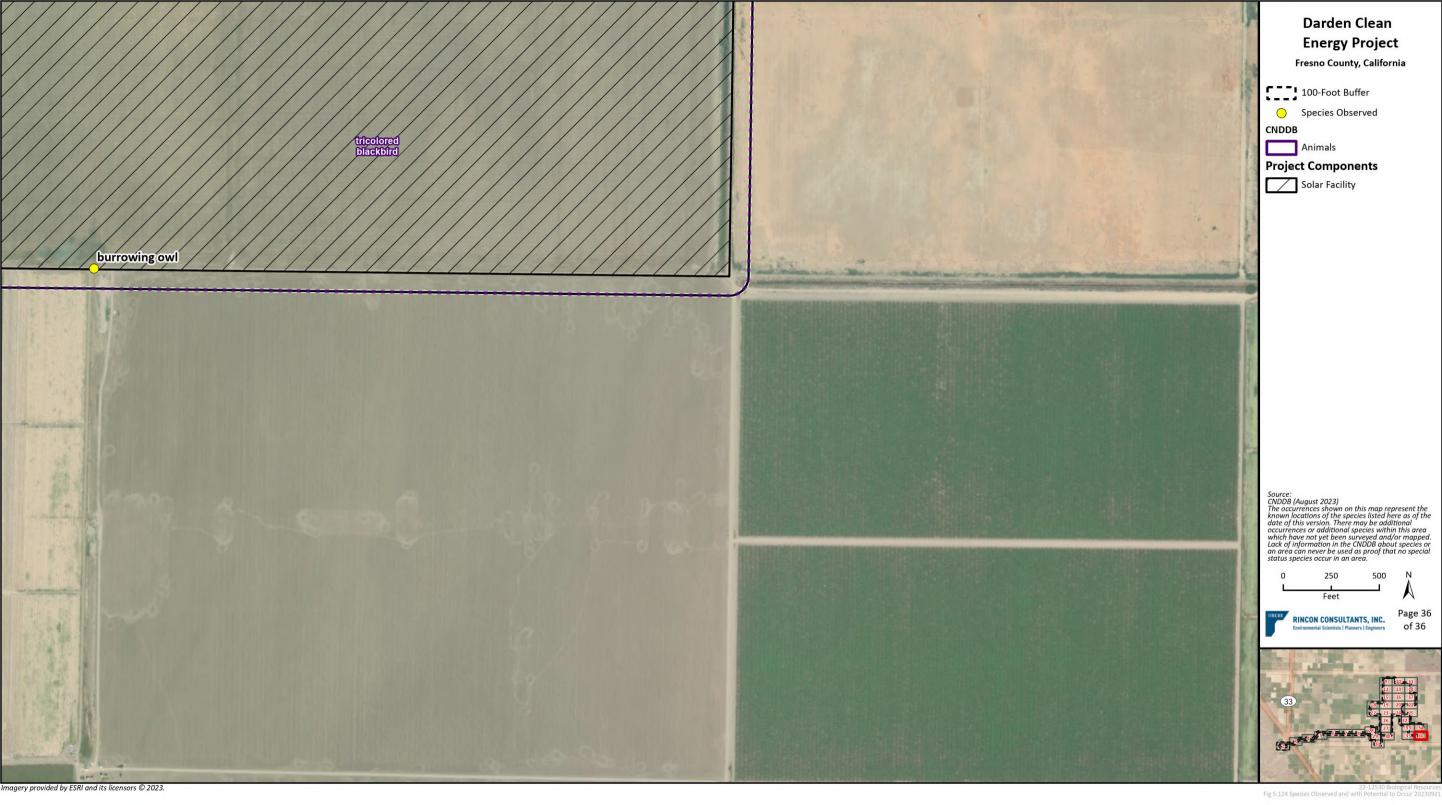

**Darden Clean Energy Project** 

Fresno County, California

100-Foot Buffer

Species Observed

△ Nesting Species Observed

**Project Components** 

Source: CNDDB (August 2023)
The occurrences shown on this map represent the known locations of the species listed here as of the date of this version. There may be additional occurrences or additional species within this area which have not yet been surveyed and/or mapped. Lack of information in the CNDDB about species or an area can never be used as proof that no special status species occur in an area.

RINCON CONSULTANTS, INC.

**Darden Clean Energy Project** 

Fresno County, California

100-Foot Buffer

Species Observed

△ Nesting Species Observed

**CNDDB** 

Animals

**Project Components** 

Solar Facility

Option 1

Gen-Tie Line ROW Extension

Source: CNDDB (August 2023)
The occurrences shown on this map represent the known locations of the species listed here as of the date of this version. There may be additional occurrences or additional species within this area which have not yet been surveyed and/or mapped. Lack of information in the CNDDB about species or an area can never be used as proof that no special status species occur in an area.