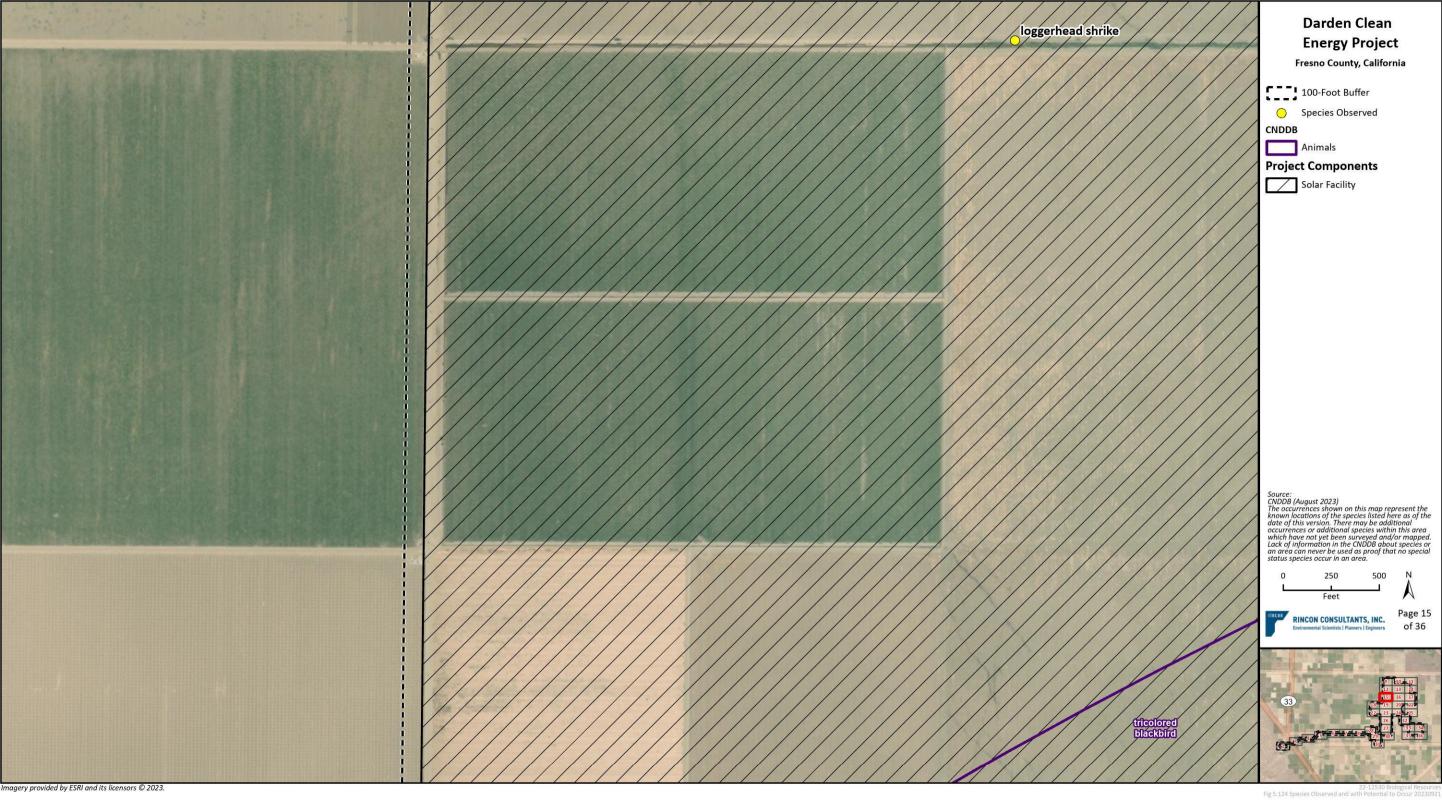

Species Observed and with Potential to Occur and 10-mile CNDDB

Imagery provided by ESRI and its licensors © 2023.

Darden Clean **Energy Project** 

Fresno County, California

Source:
CNDDB (August 2023)
The occurrences shown on this map represent the known locations of the species listed here as of the date of this version. There may be additional occurrences or additional species within this area which have not yet been surveyed and/or mapped. Lack of information in the CNDDB about species or an area can never be used as proof that no special status species occur in an area.

**Darden Clean Energy Project** 

Fresno County, California

100-Foot Buffer

Species Observed

△ Nesting Species Observed

**Project Components** 

Source: CNDDB (August 2023)
The occurrences shown on this map represent the known locations of the species listed here as of the date of this version. There may be additional occurrences or additional species within this area which have not yet been surveyed and/or mapped. Lack of information in the CNDDB about species or an area can never be used as proof that no special status species occur in an area.