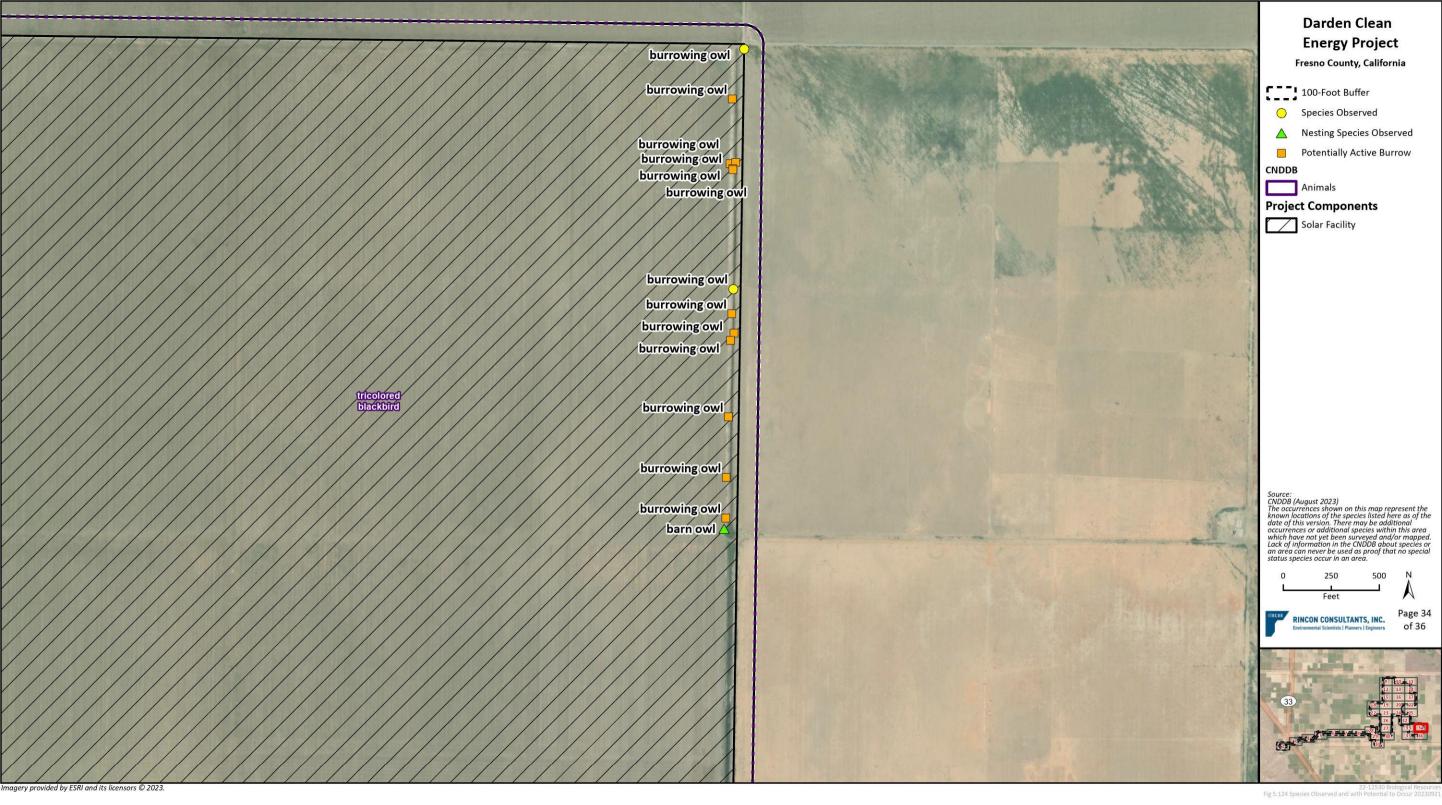

**Darden Clean Energy Project** 

Fresno County, California

100-Foot Buffer

Species Observed

△ Nesting Species Observed

**Project Components** 

Source: CNDDB (August 2023)
The occurrences shown on this map represent the known locations of the species listed here as of the date of this version. There may be additional occurrences or additional species within this area which have not yet been surveyed and/or mapped. Lack of information in the CNDDB about species or an area can never be used as proof that no special status species occur in an area.

RINCON CONSULTANTS, INC.

**Darden Clean Energy Project** 

Fresno County, California

100-Foot Buffer

Species Observed

△ Nesting Species Observed

**CNDDB** 

Animals