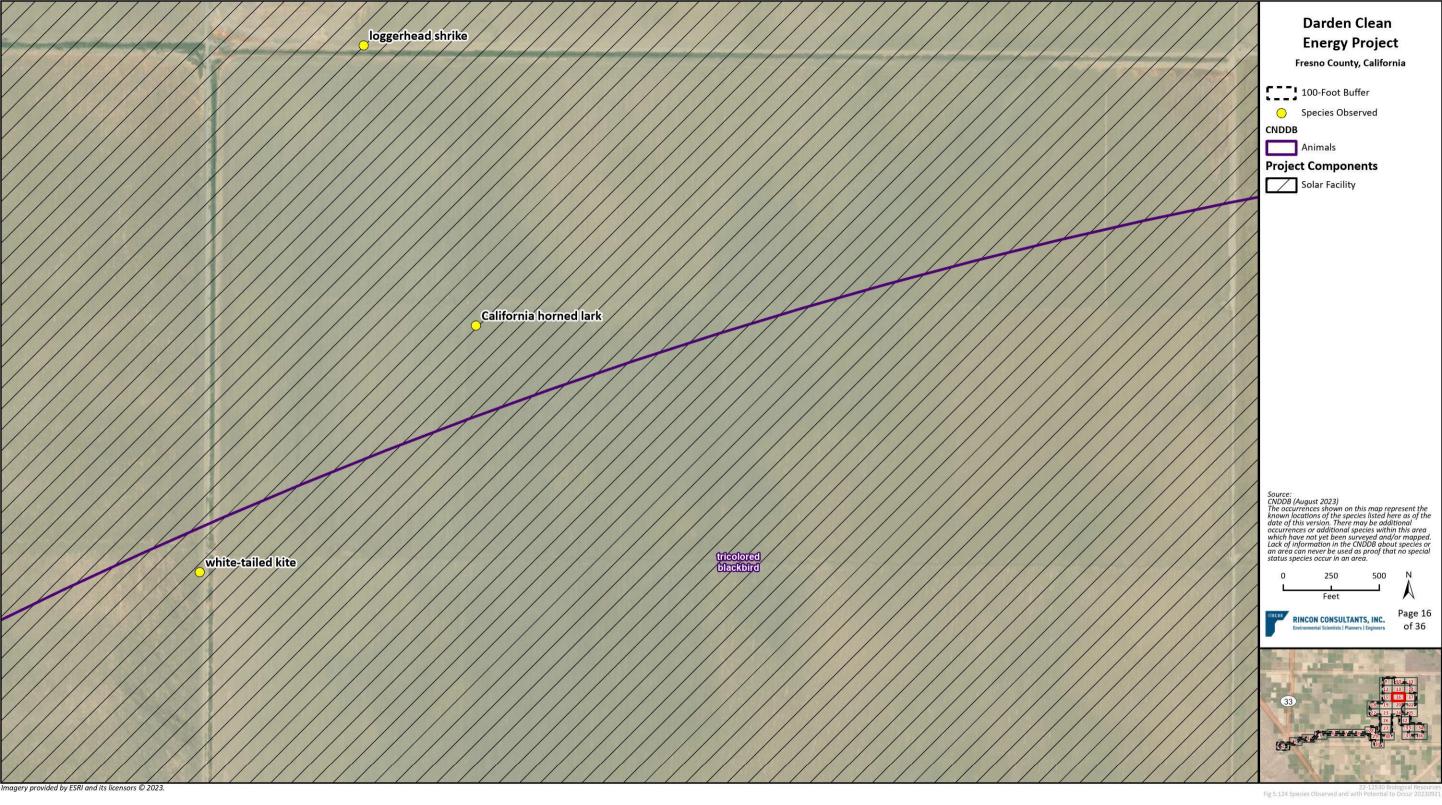

Species Observed and with Potential to Occur and 10-mile CNDDB

Imagery provided by ESRI and its licensors © 2023.

Darden Clean **Energy Project** 

Fresno County, California

Source:
CNDDB (August 2023)
The occurrences shown on this map represent the known locations of the species listed here as of the date of this version. There may be additional occurrences or additional species within this area which have not yet been surveyed and/or mapped. Lack of information in the CNDDB about species or an area can never be used as proof that no special status species occur in an area.

**Darden Clean Energy Project** 

Fresno County, California

100-Foot Buffer

Species Observed

△ Nesting Species Observed

**Project Components** 

Source: CNDDB (August 2023)
The occurrences shown on this map represent the known locations of the species listed here as of the date of this version. There may be additional occurrences or additional species within this area which have not yet been surveyed and/or mapped. Lack of information in the CNDDB about species or an area can never be used as proof that no special status species occur in an area.