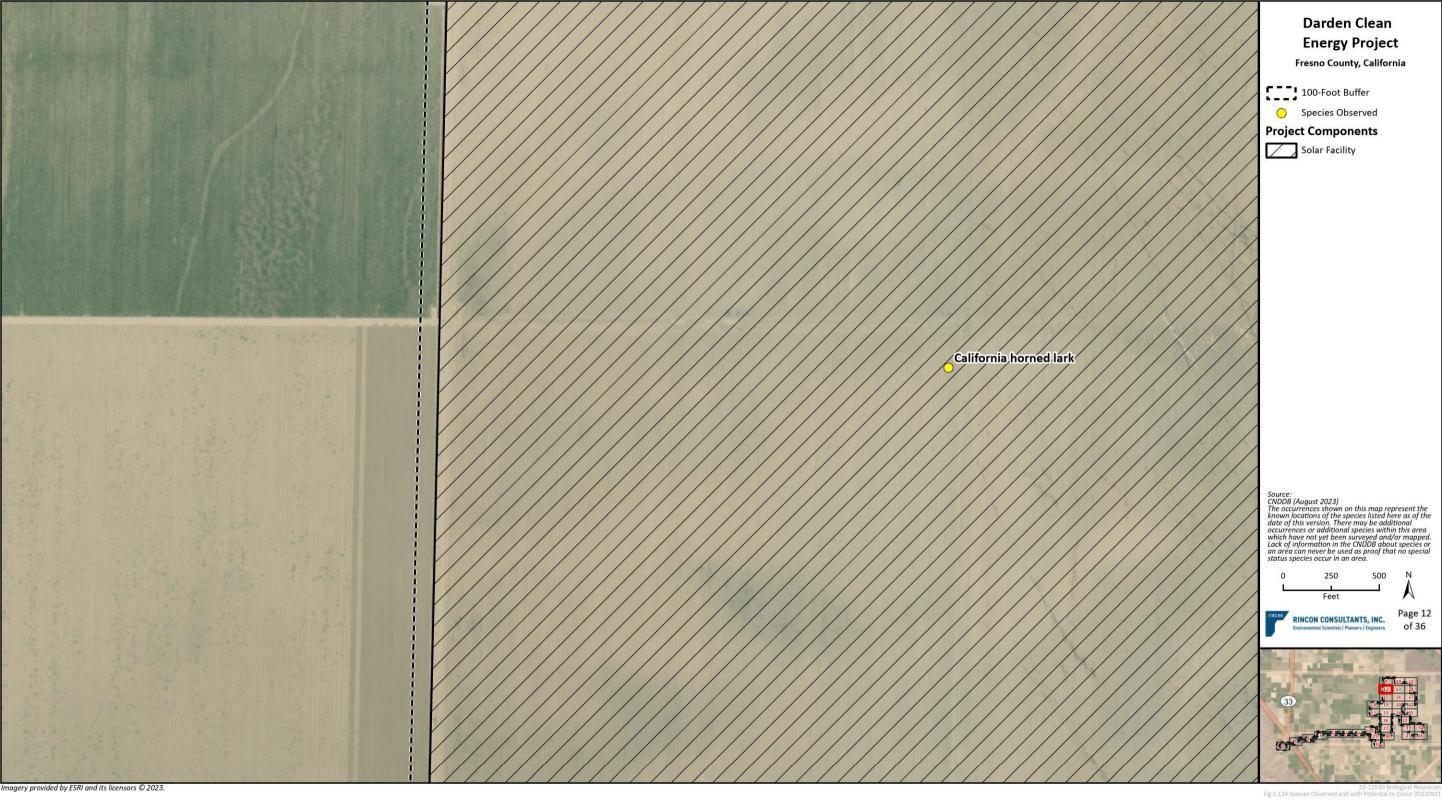

Species Observed and with Potential to Occur and 10-mile CNDDB

Imagery provided by ESRI and its licensors © 2023.

Darden Clean **Energy Project** 

Fresno County, California

Source:
CNDDB (August 2023)
The occurrences shown on this map represent the known locations of the species listed here as of the date of this version. There may be additional occurrences or additional species within this area which have not yet been surveyed and/or mapped. Lack of information in the CNDDB about species or an area can never be used as proof that no special status species occur in an area.

**Darden Clean Energy Project** 

Fresno County, California

100-Foot Buffer

Species Observed

△ Nesting Species Observed

**Project Components** 

Source: CNDDB (August 2023)
The occurrences shown on this map represent the known locations of the species listed here as of the date of this version. There may be additional occurrences or additional species within this area which have not yet been surveyed and/or mapped. Lack of information in the CNDDB about species or an area can never be used as proof that no special status species occur in an area.