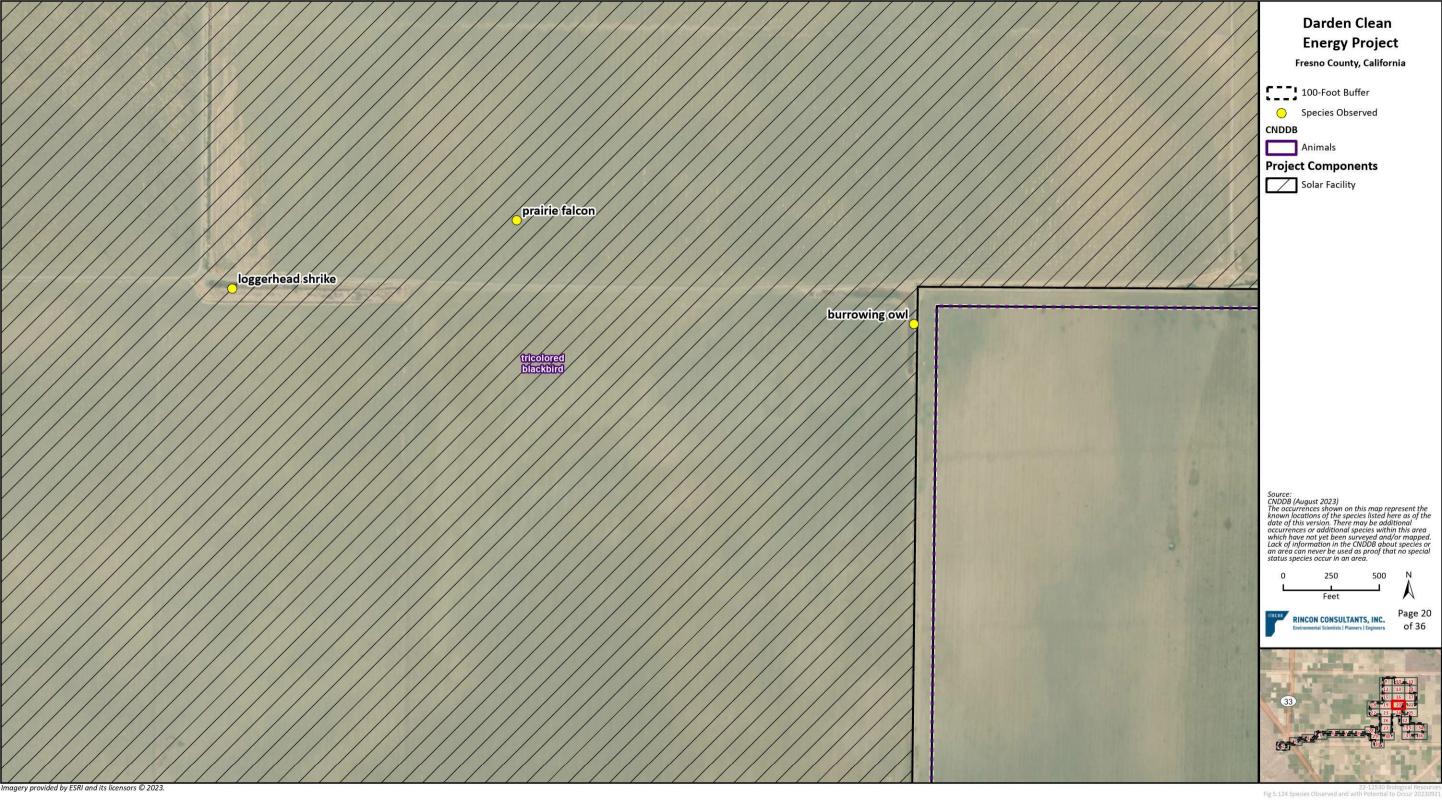

**Darden Clean Energy Project** 

Fresno County, California

100-Foot Buffer

Species Observed

△ Nesting Species Observed

**Project Components** 

Source: CNDDB (August 2023)
The occurrences shown on this map represent the known locations of the species listed here as of the date of this version. There may be additional occurrences or additional species within this area which have not yet been surveyed and/or mapped. Lack of information in the CNDDB about species or an area can never be used as proof that no special status species occur in an area.

RINCON CONSULTANTS, INC.

**Darden Clean Energy Project** 

Fresno County, California

100-Foot Buffer

Species Observed

△ Nesting Species Observed

**CNDDB** 

Animals