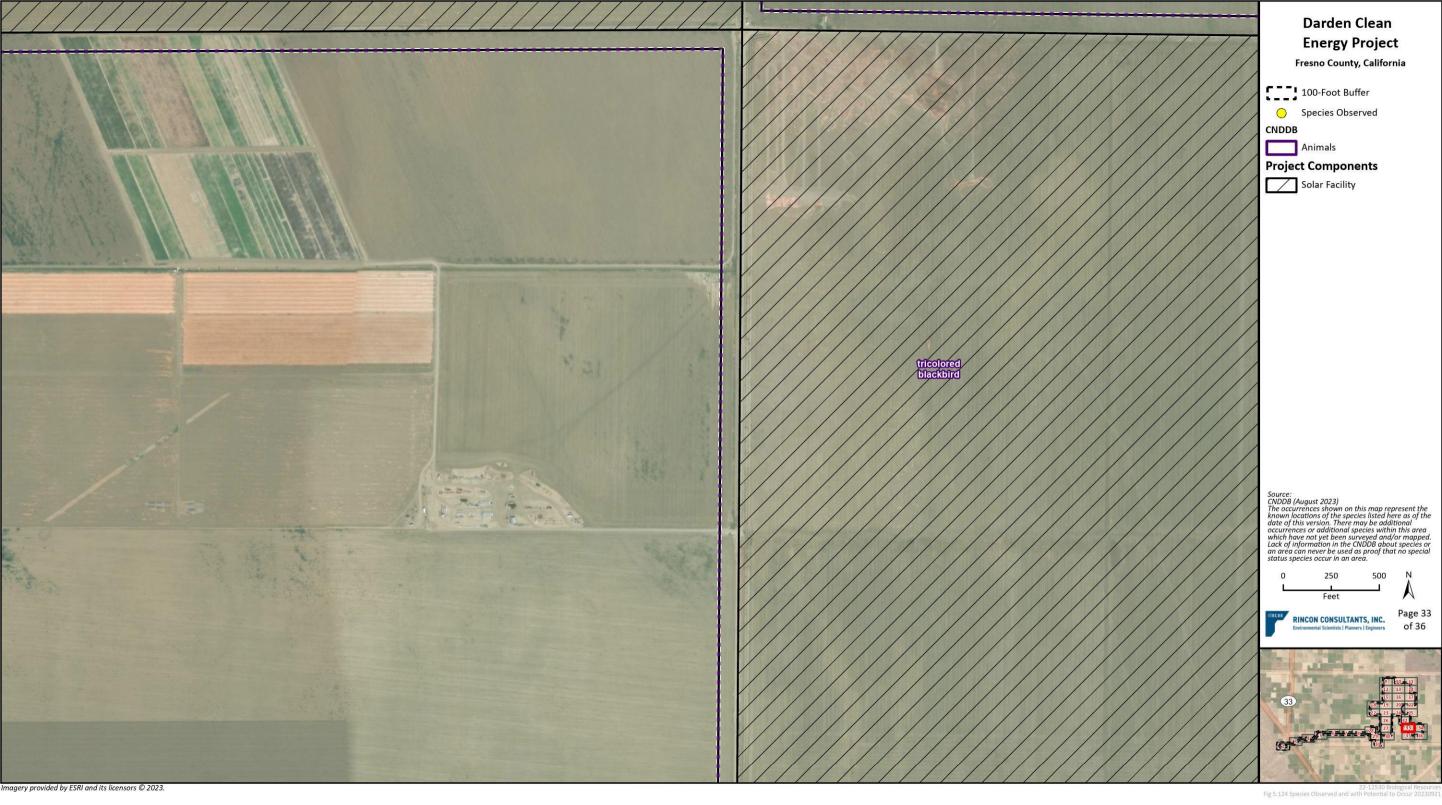

**Darden Clean Energy Project** 

Fresno County, California

100-Foot Buffer

Species Observed

△ Nesting Species Observed

**Project Components** 

Source: CNDDB (August 2023)
The occurrences shown on this map represent the known locations of the species listed here as of the date of this version. There may be additional occurrences or additional species within this area which have not yet been surveyed and/or mapped. Lack of information in the CNDDB about species or an area can never be used as proof that no special status species occur in an area.