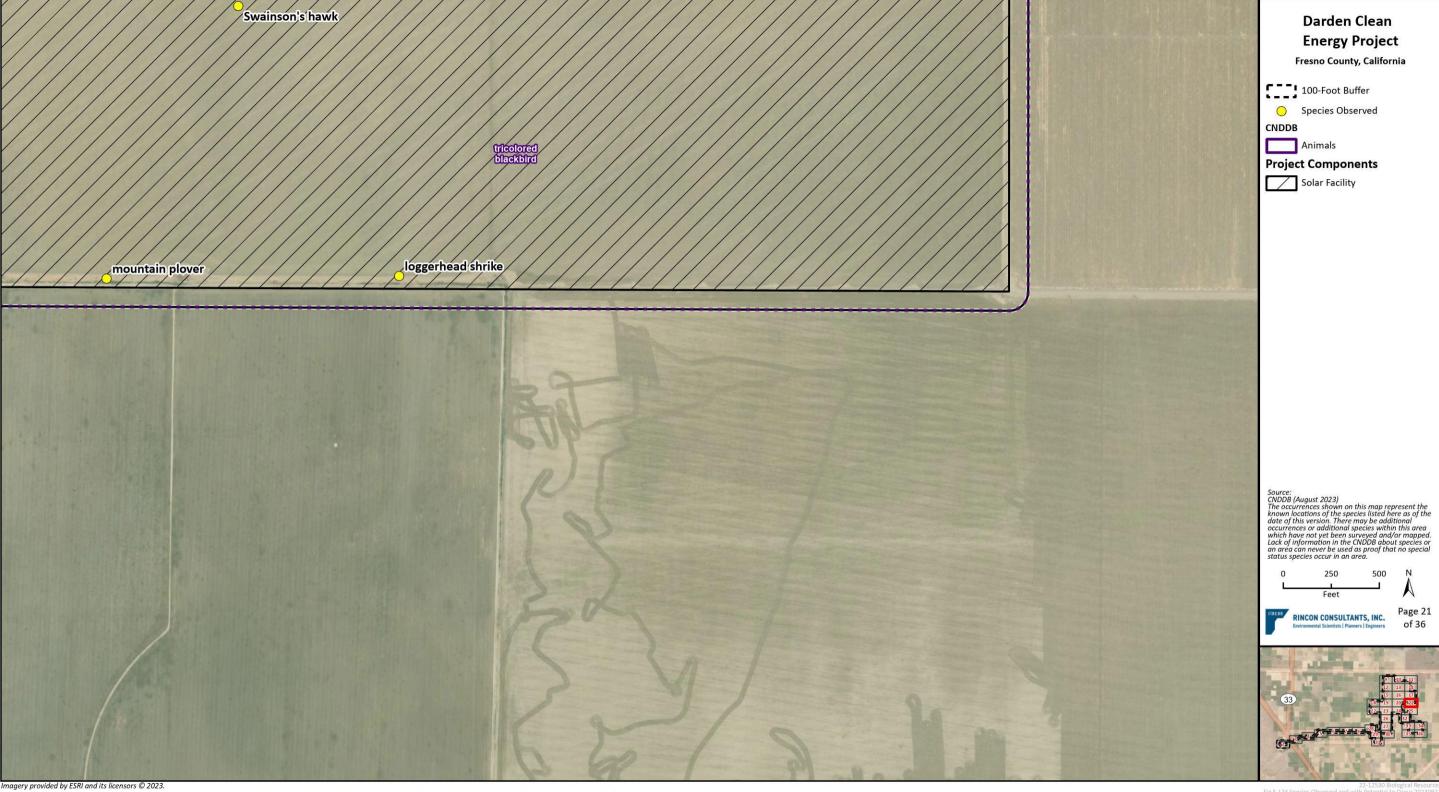

**Darden Clean Energy Project** 

Fresno County, California

100-Foot Buffer

Species Observed

△ Nesting Species Observed

**Project Components** 

Source: CNDDB (August 2023)
The occurrences shown on this map represent the known locations of the species listed here as of the date of this version. There may be additional occurrences or additional species within this area which have not yet been surveyed and/or mapped. Lack of information in the CNDDB about species or an area can never be used as proof that no special status species occur in an area.

RINCON CONSULTANTS, INC.

**Darden Clean Energy Project** 

Fresno County, California

100-Foot Buffer

Species Observed

△ Nesting Species Observed

**CNDDB** 

Animals