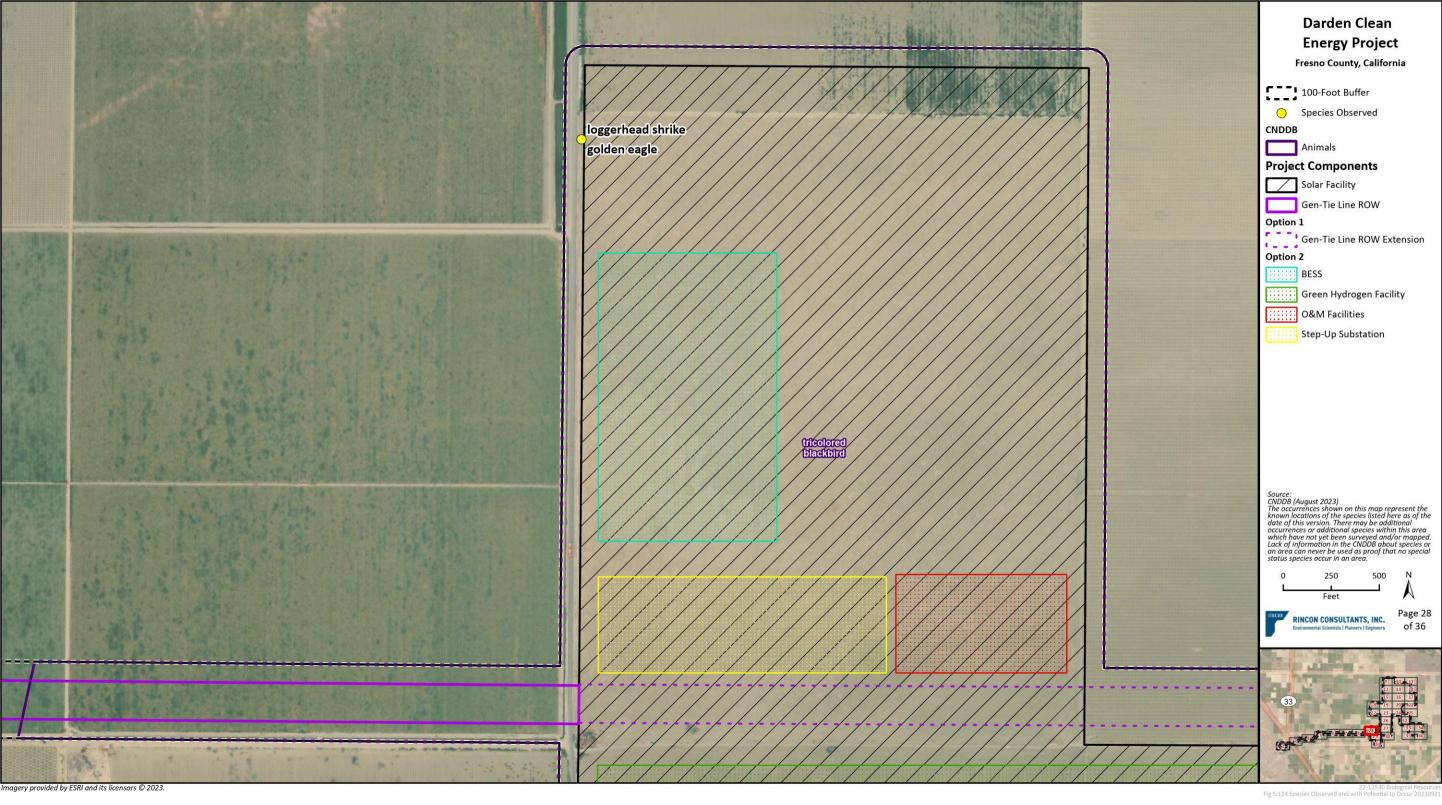

**Darden Clean Energy Project** 

Fresno County, California

100-Foot Buffer

Species Observed

△ Nesting Species Observed

**Project Components** 

Source: CNDDB (August 2023)
The occurrences shown on this map represent the known locations of the species listed here as of the date of this version. There may be additional occurrences or additional species within this area which have not yet been surveyed and/or mapped. Lack of information in the CNDDB about species or an area can never be used as proof that no special status species occur in an area.