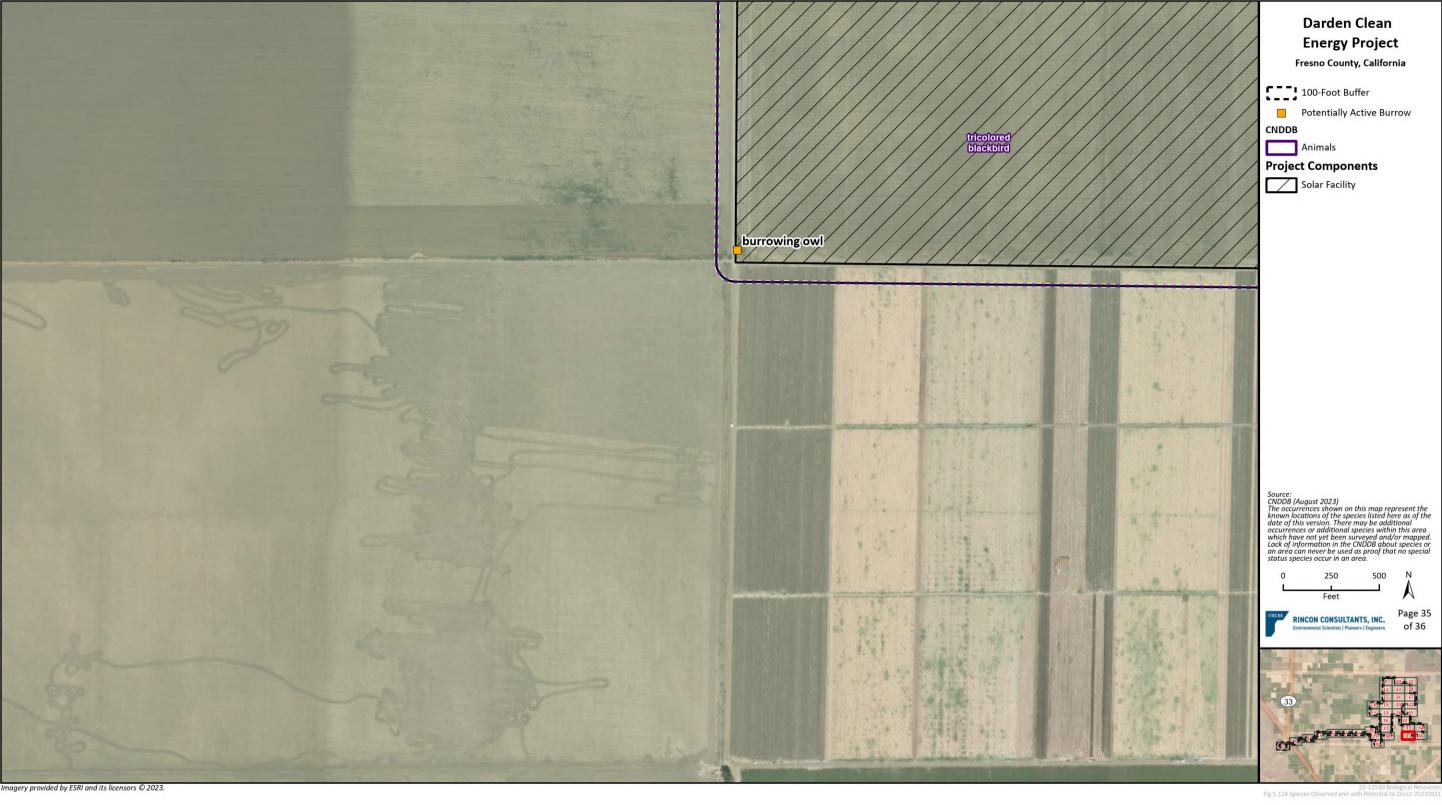

**Darden Clean Energy Project** 

Fresno County, California

100-Foot Buffer

Species Observed

△ Nesting Species Observed

**Project Components** 

Source: CNDDB (August 2023)
The occurrences shown on this map represent the known locations of the species listed here as of the date of this version. There may be additional occurrences or additional species within this area which have not yet been surveyed and/or mapped. Lack of information in the CNDDB about species or an area can never be used as proof that no special status species occur in an area.

RINCON CONSULTANTS, INC.

**Darden Clean Energy Project** 

Fresno County, California

100-Foot Buffer

Species Observed

△ Nesting Species Observed

**CNDDB** 

Animals

**Project Components** 

Solar Facility

Option 1

Gen-Tie Line ROW Extension

Source: CNDDB (August 2023)
The occurrences shown on this map represent the known locations of the species listed here as of the date of this version. There may be additional occurrences or additional species within this area which have not yet been surveyed and/or mapped. Lack of information in the CNDDB about species or an area can never be used as proof that no special status species occur in an area.