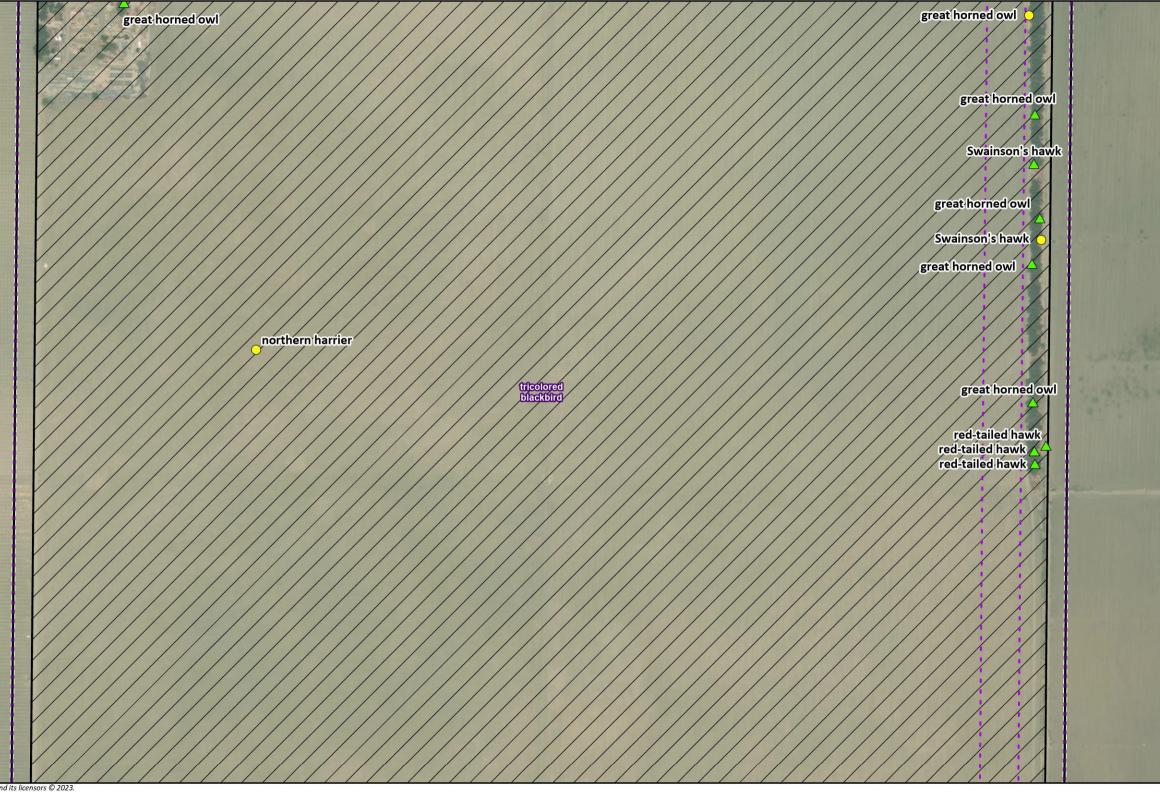

Species Observed and with Potential to Occur and 10-mile CNDDB

Imagery provided by ESRI and its licensors © 2023.

Darden Clean **Energy Project** 

Fresno County, California

Source:
CNDDB (August 2023)
The occurrences shown on this map represent the known locations of the species listed here as of the date of this version. There may be additional occurrences or additional species within this area which have not yet been surveyed and/or mapped. Lack of information in the CNDDB about species or an area can never be used as proof that no special status species occur in an area.