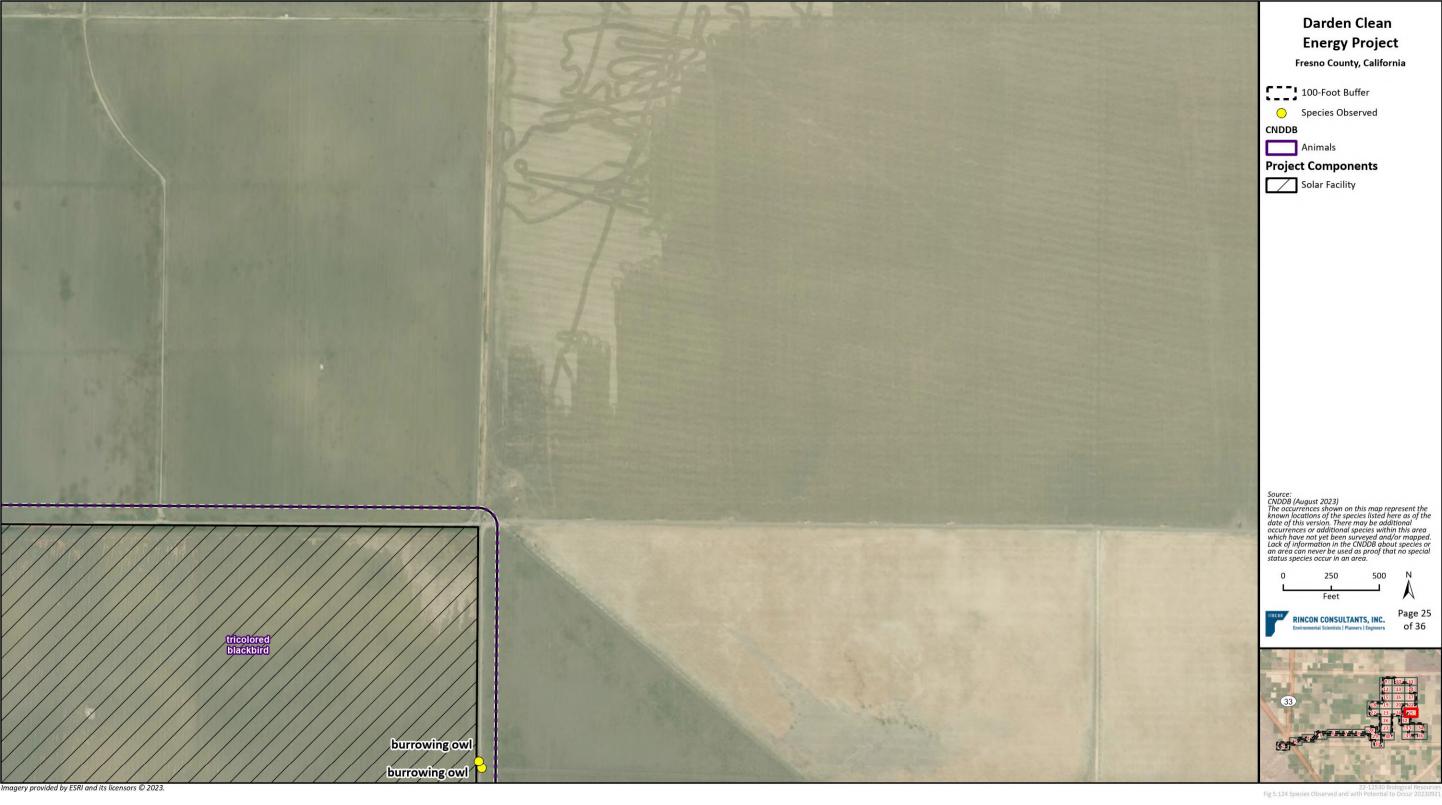

**Darden Clean Energy Project** 

Fresno County, California

100-Foot Buffer

Species Observed

△ Nesting Species Observed

**Project Components** 

Source: CNDDB (August 2023)
The occurrences shown on this map represent the known locations of the species listed here as of the date of this version. There may be additional occurrences or additional species within this area which have not yet been surveyed and/or mapped. Lack of information in the CNDDB about species or an area can never be used as proof that no special status species occur in an area.

RINCON CONSULTANTS, INC.

**Darden Clean Energy Project** 

Fresno County, California

100-Foot Buffer

Species Observed

△ Nesting Species Observed

**CNDDB** 

Animals

**Project Components** 

Solar Facility

Option 1

Gen-Tie Line ROW Extension

Source: CNDDB (August 2023)
The occurrences shown on this map represent the known locations of the species listed here as of the date of this version. There may be additional occurrences or additional species within this area which have not yet been surveyed and/or mapped. Lack of information in the CNDDB about species or an area can never be used as proof that no special status species occur in an area.