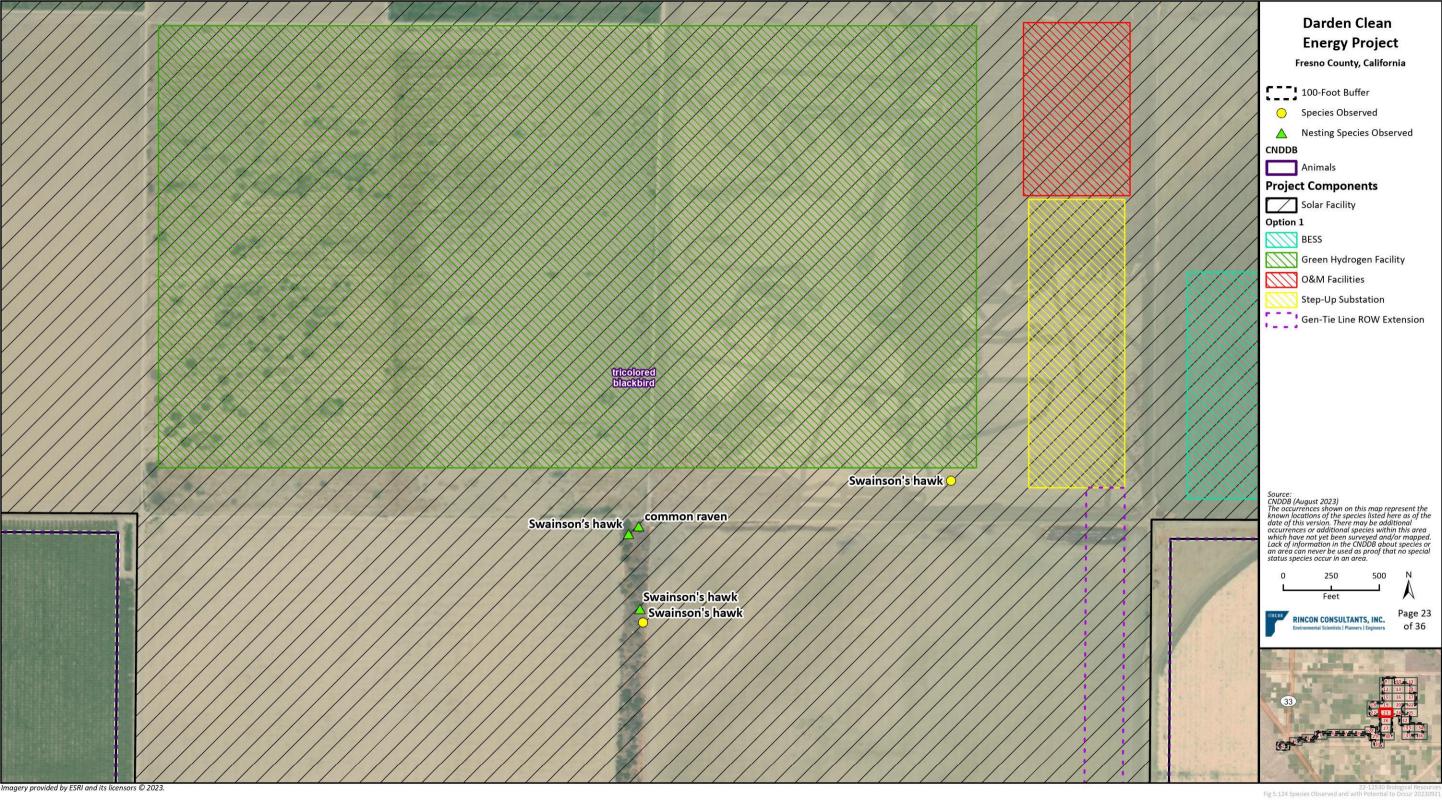

**Darden Clean Energy Project** 

Fresno County, California

100-Foot Buffer

Species Observed

△ Nesting Species Observed

**Project Components** 

Source: CNDDB (August 2023)
The occurrences shown on this map represent the known locations of the species listed here as of the date of this version. There may be additional occurrences or additional species within this area which have not yet been surveyed and/or mapped. Lack of information in the CNDDB about species or an area can never be used as proof that no special status species occur in an area.

RINCON CONSULTANTS, INC.

**Darden Clean Energy Project** 

Fresno County, California

100-Foot Buffer

Species Observed

△ Nesting Species Observed

**CNDDB** 

Animals

**Project Components** 

Solar Facility

Option 1

Gen-Tie Line ROW Extension

Source: CNDDB (August 2023)
The occurrences shown on this map represent the known locations of the species listed here as of the date of this version. There may be additional occurrences or additional species within this area which have not yet been surveyed and/or mapped. Lack of information in the CNDDB about species or an area can never be used as proof that no special status species occur in an area.