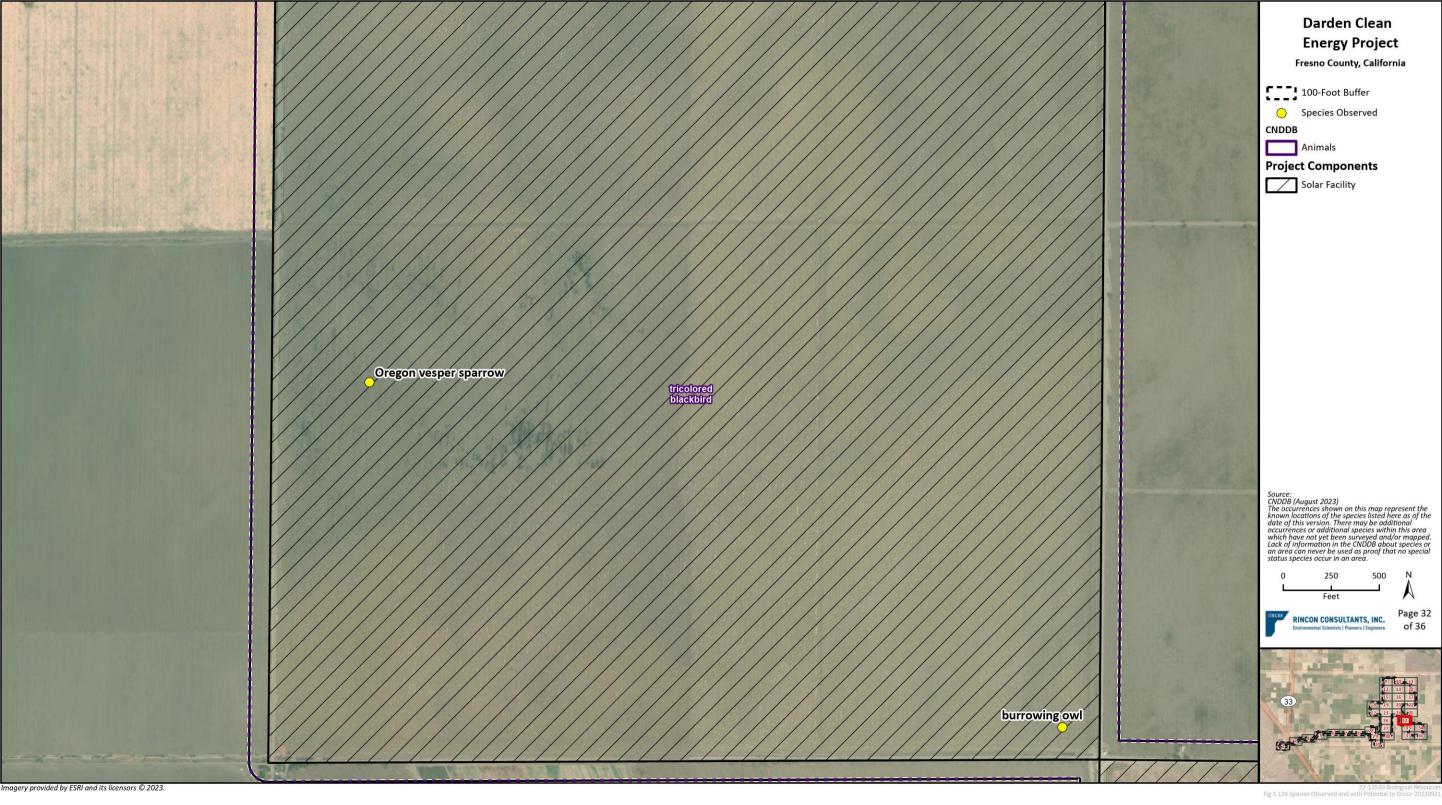

**Darden Clean Energy Project** 

Fresno County, California

100-Foot Buffer

Species Observed

△ Nesting Species Observed

**Project Components** 

Source: CNDDB (August 2023)
The occurrences shown on this map represent the known locations of the species listed here as of the date of this version. There may be additional occurrences or additional species within this area which have not yet been surveyed and/or mapped. Lack of information in the CNDDB about species or an area can never be used as proof that no special status species occur in an area.