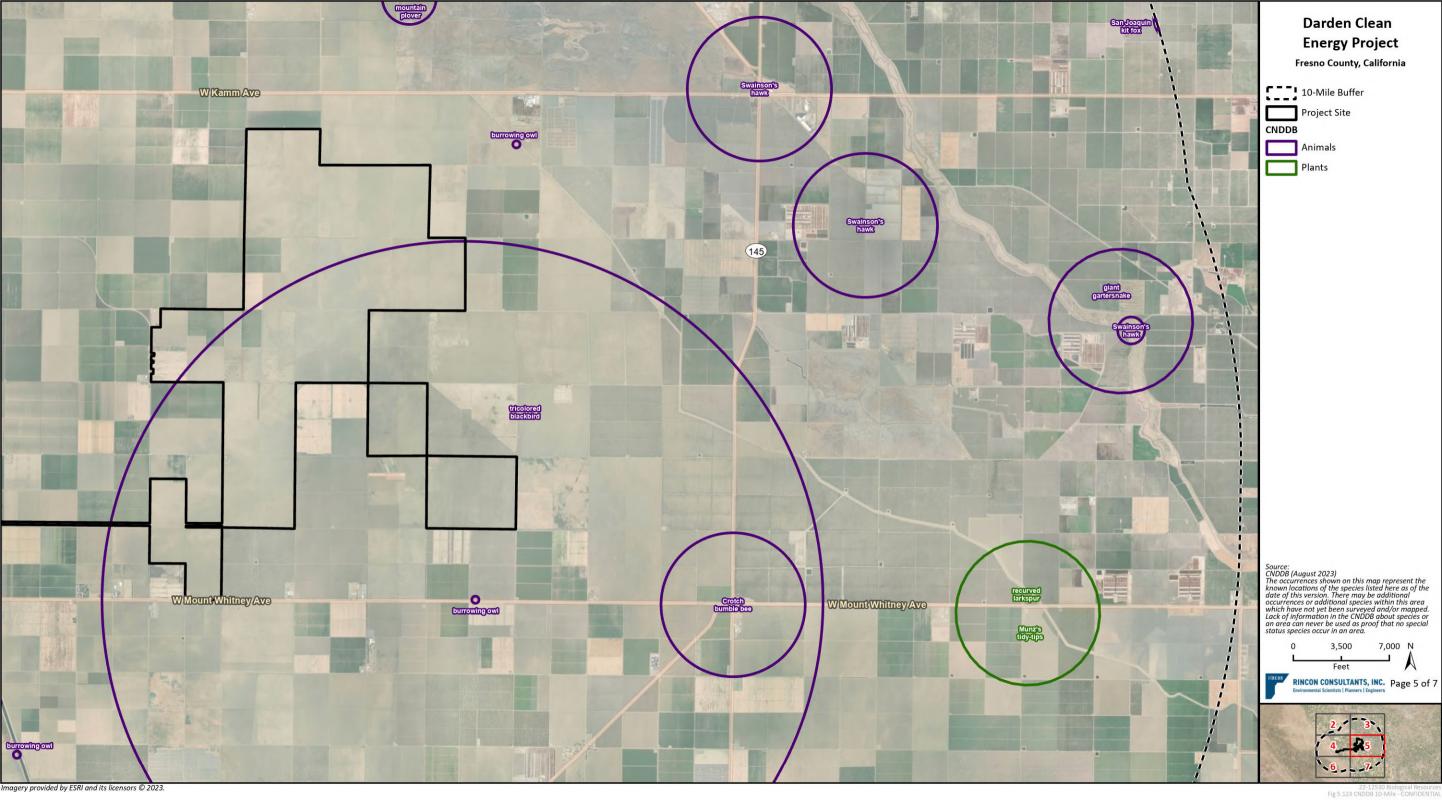

Species Observed and with Potential to Occur and 10-mile CNDDB

Imagery provided by ESRI and its licensors © 2023.

Darden Clean **Energy Project** 

Fresno County, California

Source:
CNDDB (August 2023)
The occurrences shown on this map represent the known locations of the species listed here as of the date of this version. There may be additional occurrences or additional species within this area which have not yet been surveyed and/or mapped. Lack of information in the CNDDB about species or an area can never be used as proof that no special status species occur in an area.