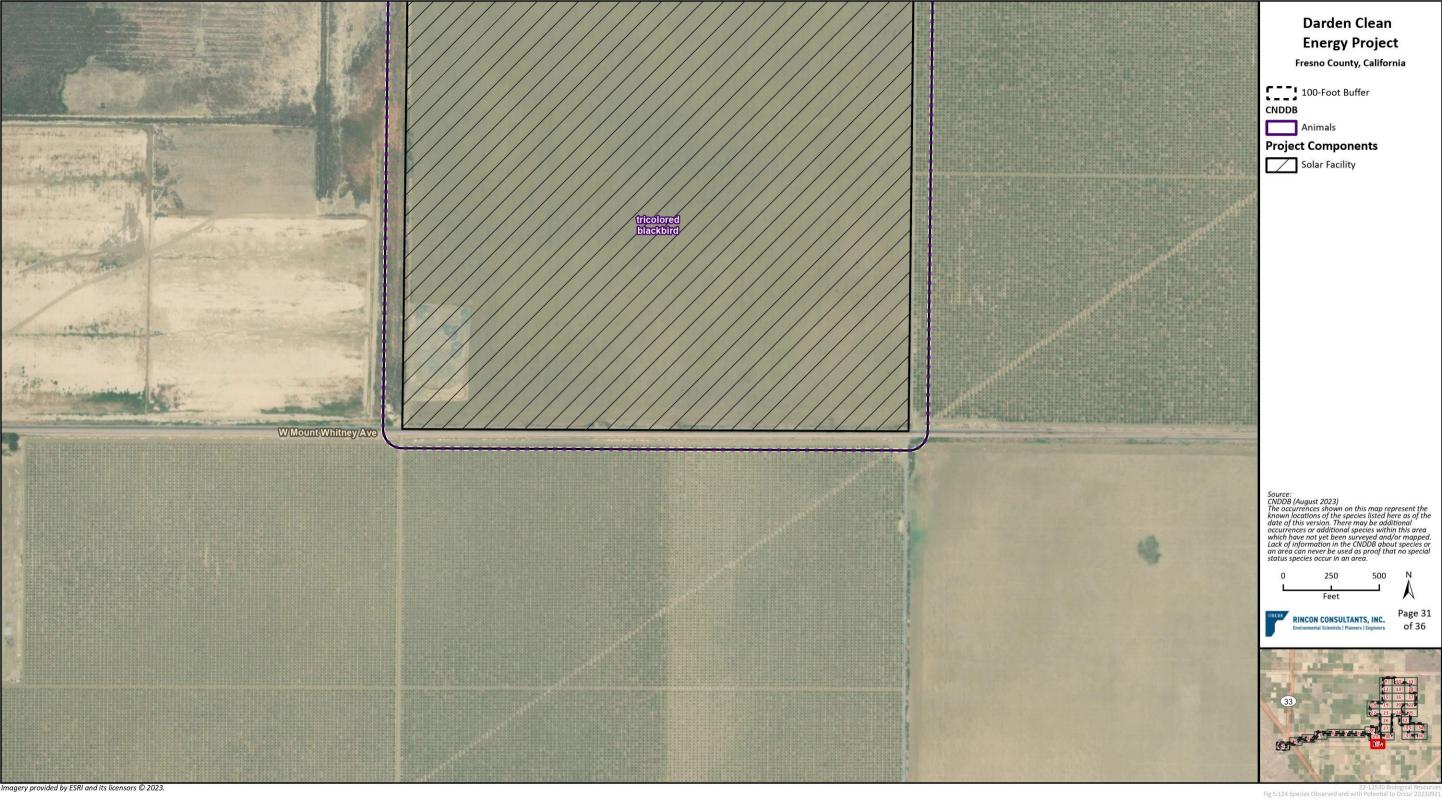

Species Observed and with Potential to Occur and 10-mile CNDDB

Imagery provided by ESRI and its licensors © 2023.

Darden Clean **Energy Project** 

Fresno County, California

Source:
CNDDB (August 2023)
The occurrences shown on this map represent the known locations of the species listed here as of the date of this version. There may be additional occurrences or additional species within this area which have not yet been surveyed and/or mapped. Lack of information in the CNDDB about species or an area can never be used as proof that no special status species occur in an area.