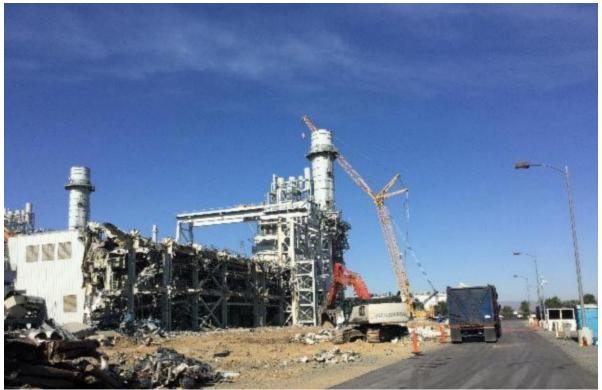

The demolition work accomplished in August, 2020 consisted primarily of the mass wrecking of both the Unit # # 1 and 2 turbine structure and concrete decks, as well as the demolition and processing of foundations in the cooling tower courtyard.

The HRSG steam vessels and silencers from both Units were removed by excavator and off-road crane, and included the removal of both exhaust stacks. Work proceeded on demolishing the gantry crane and supporting structures of both units.

Additional work involved the processing of steel, trash and concrete for off-site removal, with approximately 3,100 tons of material being loaded into trucks and then hauled off-site in the month of August.