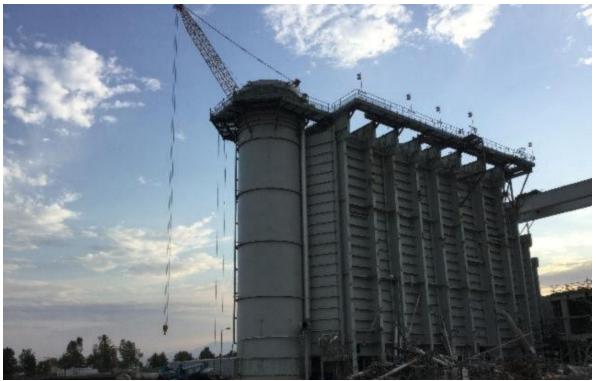

The demolition work accomplished in August, 2020 consisted primarily of the mass wrecking of both the Unit # # 1 and 2 turbine structure and concrete decks, as well as the demolition and processing of foundations in the cooling tower courtyard.

The HRSG steam vessels and silencers from both Units were removed by excavator and off-road crane, and included the removal of both exhaust stacks. Work proceeded on demolishing the gantry crane and supporting structures of both units.

Additional work involved the processing of steel, trash and concrete for off-site removal, with approximately 3,100 tons of material being loaded into trucks and then hauled off-site in the month of August.