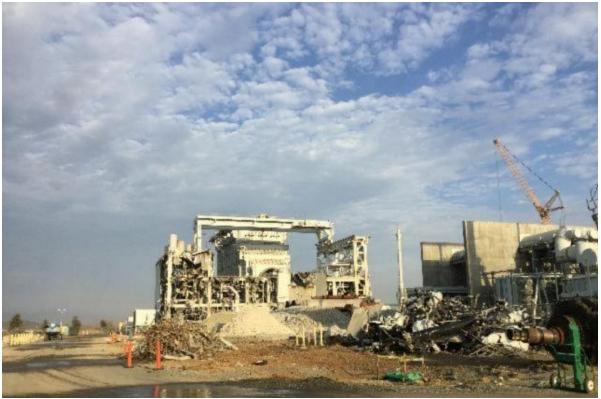

The demolition work accomplished in August, 2020 consisted primarily of the mass wrecking of both the Unit # # 1 and 2 turbine structure and concrete decks, as well as the demolition and processing of foundations in the cooling tower courtyard.

The HRSG steam vessels and silencers from both Units were removed by excavator and off-road crane, and included the removal of both exhaust stacks. Work proceeded on demolishing the gantry crane and supporting structures of both units.

Additional work involved the processing of steel, trash and concrete for off-site removal, with approximately 3,100 tons of material being loaded into trucks and then hauled off-site in the month of August.