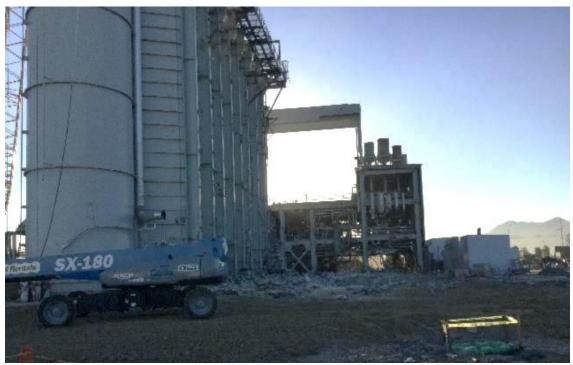

The demolition work accomplished in August, 2020 consisted primarily of the mass wrecking of both the Unit # # 1 and 2 turbine structure and concrete decks, as well as the demolition and processing of foundations in the cooling tower courtyard.

Additional work involved the processing of steel, trash and concrete for off-site removal, with approximately 3,100 tons of material being loaded into trucks and then hauled off-site in the month of August.