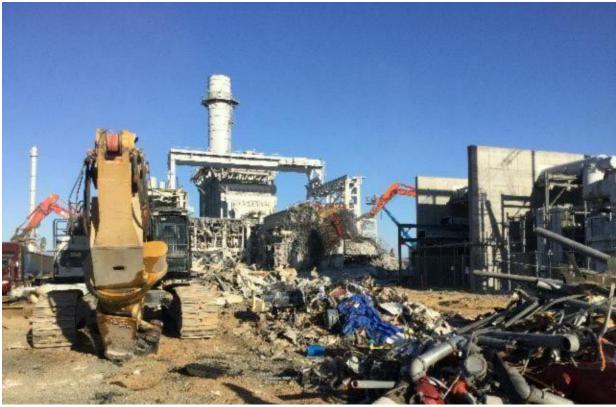

The demolition work accomplished in August, 2020 consisted primarily of the mass wrecking of both the Unit # # 1 and 2 turbine structure and concrete decks, as well as the demolition and processing of foundations in the cooling tower courtyard.

The HRSG steam vessels and silencers from both Units were removed by excavator and off-road crane, and included the removal of both exhaust stacks. Work proceeded on demolishing the gantry crane and supporting structures of both units.

Additional work involved the processing of steel, trash and concrete for off-site removal, with approximately 3,100 tons of material being loaded into trucks and then hauled off-site in the month of August.