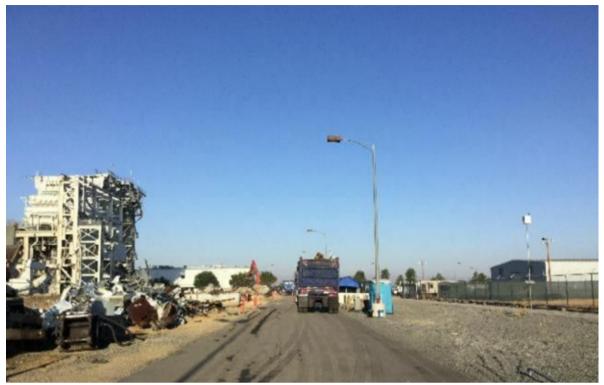

Additional work involved the processing of steel, trash and concrete for off-site removal, with approximately 3,100 tons of material being loaded into trucks and then hauled off-site in the month of August.

All observed loading of demolished material into haul trucks for removal from the site was accomplished with no visible emissions.