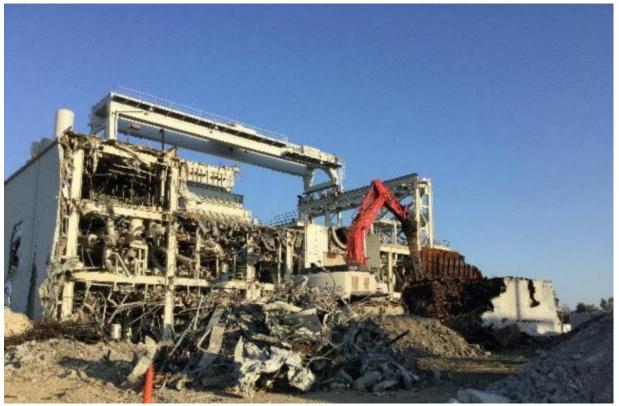

The demolition work accomplished in August, 2020 consisted primarily of the mass wrecking of both the Unit # # 1 and 2 turbine structure and concrete decks, as well as the demolition and processing of foundations in the cooling tower courtyard.

The HRSG steam vessels and silencers from both Units were removed by excavator and off-road crane, and included the removal of both exhaust stacks. Work proceeded on demolishing the gantry crane and supporting structures of both units.

Additional work involved the processing of steel, trash and concrete for off-site removal, with approximately 3,100 tons of material being loaded into trucks and then hauled off-site in the month of August.