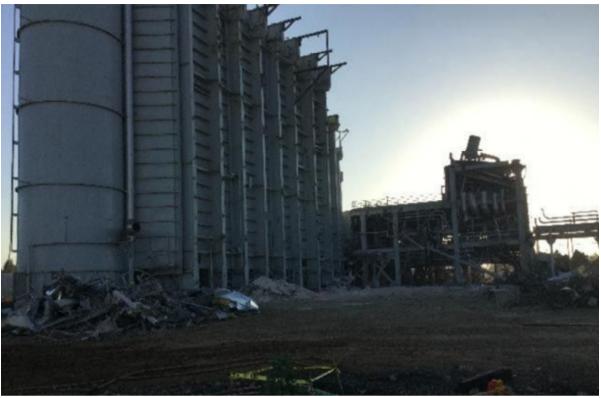

The demolition work accomplished in August, 2020 consisted primarily of the mass wrecking of both the Unit # # 1 and 2 turbine structure and concrete decks, as well as the demolition and processing of foundations in the cooling tower courtyard.

The HRSG steam vessels and silencers from both Units were removed by excavator and off-road crane, and included the removal of both exhaust stacks. Work proceeded on demolishing the gantry crane and supporting structures of both units.