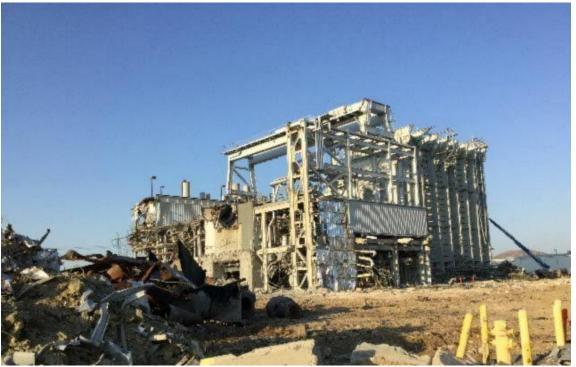

The demolition work accomplished in August, 2020 consisted primarily of the mass wrecking of both the Unit # # 1 and 2 turbine structure and concrete decks, as well as the demolition and processing of foundations in the cooling tower courtyard.

The HRSG steam vessels and silencers from both Units were removed by excavator and off-road crane, and included the removal of both exhaust stacks. Work proceeded on demolishing the gantry crane and supporting structures of both units.