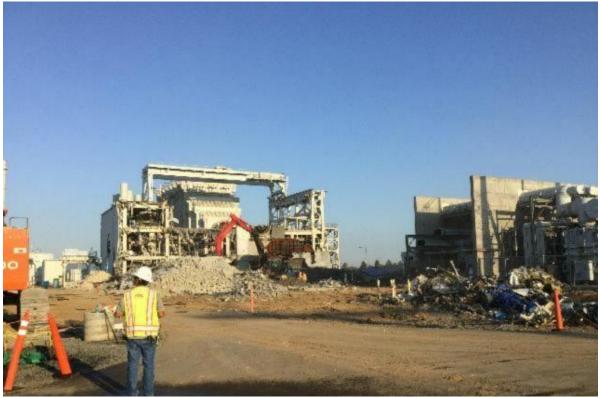

The demolition work accomplished in August, 2020 consisted primarily of the mass wrecking of both the Unit # # 1 and 2 turbine structure and concrete decks, as well as the demolition and processing of foundations in the cooling tower courtyard.

The HRSG steam vessels and silencers from both Units were removed by excavator and off-road crane, and included the removal of both exhaust stacks. Work proceeded on demolishing the gantry crane and supporting structures of both units.

Additional work involved the processing of steel, trash and concrete for off-site removal, with approximately 3,100 tons of material being loaded into trucks and then hauled off-site in the month of August.