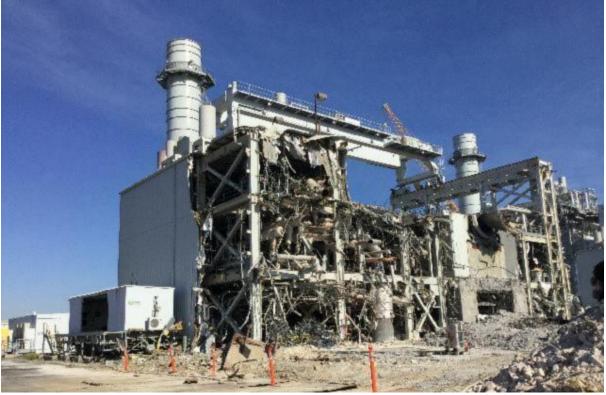

The demolition work accomplished in August, 2020 consisted primarily of the mass wrecking of both the Unit # # 1 and 2 turbine structure and concrete decks, as well as the demolition and processing of foundations in the cooling tower courtyard.

The HRSG steam vessels and silencers from both Units were removed by excavator and off-road crane, and included the removal of both exhaust stacks. Work proceeded on demolishing the gantry crane and supporting structures of both units.

Additional work involved the processing of steel, trash and concrete for off-site removal, with approximately 3,100 tons of material being loaded into trucks and then hauled off-site in the month of August.