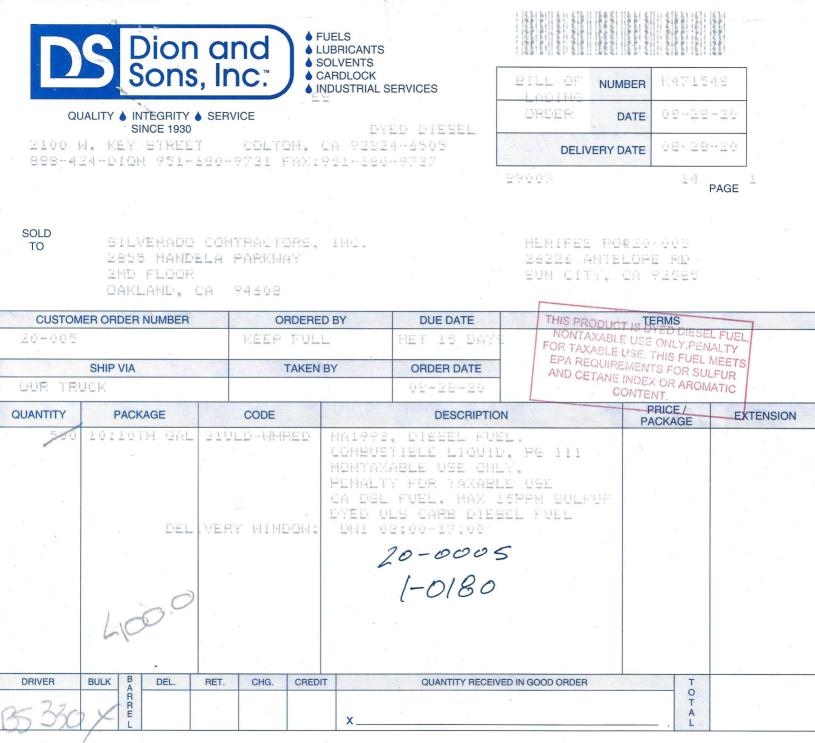

## ULTRA LOW SULFUR DIESEL FUEL INVOICE

DION AND SONS, INC. 8/28/2020 1471548 400 GALLON

This is to certify that the above-named materials are properly classified, described, packaged, marked and labeled and are in proper condition for transportation according to the applicable regulations of the Department or Transportation. Per Dion & Sons.

DUPLICATE

MERGENCY CONTACT HUMBER (E00) SEE E253 DION AND SONS START FINISH

START COUNT END GROSS COUNT GROSS DELIVERY

SALE NUMBER METER NUMBER UNIT ID 08/28/20 04:37:25 08/28/20 05:13:49

> 0.0 GALLONS 400.0 GALLONS 400.0 GALLONS DISTILLAT1 22130 46114346 TRUCK 330

\* MULTIPLE DELIVERIES AT ONE SITE \*

Dion & Sons, Inc. Sawyer Petroleum. Phone: (562)432-3946 1543 W. 16th Street Long Beach, CA 90813

MENIFEE P020005 26226 ANTELOPE RD SUN CITY, CA 92585 Date : 08/28/2020 Ticket #: 330-22130 Client #: 89007 14 P.O. # : k471548 S.O. # : k471548 Driver : Samuelson Brian