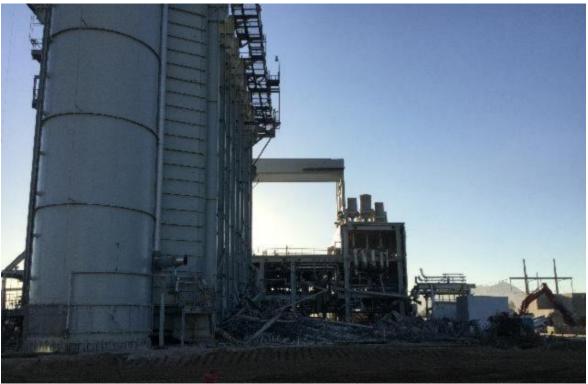

The demolition work accomplished in August, 2020 consisted primarily of the mass wrecking of both the Unit # # 1 and 2 turbine structure and concrete decks, as well as the demolition and processing of foundations in the cooling tower courtyard.

The HRSG steam vessels and silencers from both Units were removed by excavator and off-road crane, and included the removal of both exhaust stacks. Work proceeded on demolishing the gantry crane and supporting structures of both units.

Additional work involved the processing of steel, trash and concrete for off-site removal, with approximately 3,100 tons of material being loaded into trucks and then hauled off-site in the month of August.