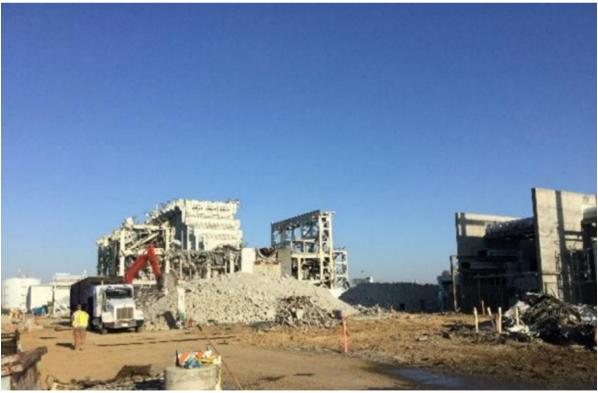

The demolition work accomplished in August, 2020 consisted primarily of the mass wrecking of both the Unit # # 1 and 2 turbine structure and concrete decks, as well as the demolition and processing of foundations in the cooling tower courtyard.

The HRSG steam vessels and silencers from both Units were removed by excavator and off-road crane, and included the removal of both exhaust stacks. Work proceeded on demolishing the gantry crane and supporting structures of both units.

Additional work involved the processing of steel, trash and concrete for off-site removal, with approximately 3,100 tons of material being loaded into trucks and then hauled off-site in the month of August.