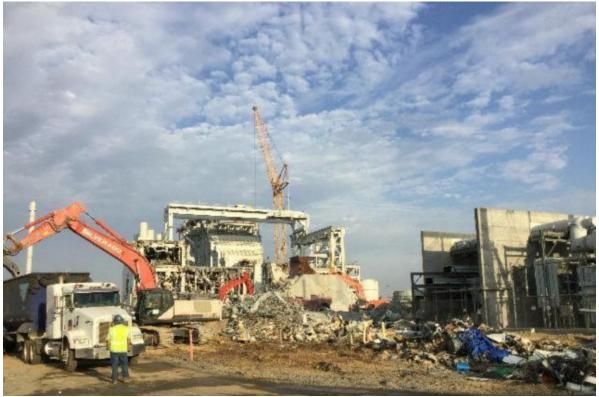

The demolition work accomplished in August, 2020 consisted primarily of the mass wrecking of both the Unit # # 1 and 2 turbine structure and concrete decks, as well as the demolition and processing of foundations in the cooling tower courtyard.

The HRSG steam vessels and silencers from both Units were removed by excavator and off-road crane, and included the removal of both exhaust stacks. Work proceeded on demolishing the gantry crane and supporting structures of both units.

Additional work involved the processing of steel, trash and concrete for off-site removal, with approximately 3,100 tons of material being loaded into trucks and then hauled off-site in the month of August.