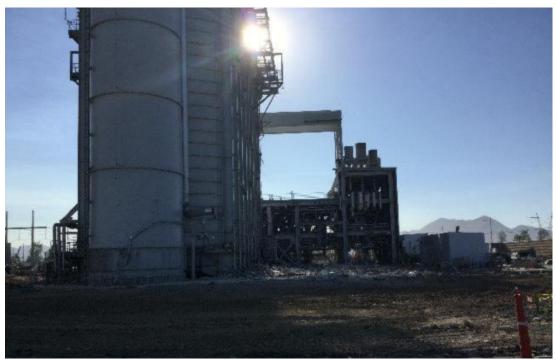

The demolition work accomplished in August, 2020 consisted primarily of the mass wrecking of both the Unit # # 1 and 2 turbine structure and concrete decks, as well as the demolition and processing of foundations in the cooling tower courtyard.

The HRSG steam vessels and silencers from both Units were removed by excavator and off-road crane, and included the removal of both exhaust stacks. Work proceeded on demolishing the gantry crane and supporting structures of both units.