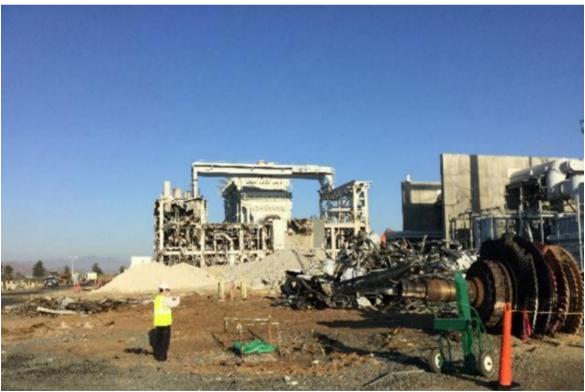

The demolition work accomplished in August, 2020 consisted primarily of the mass wrecking of both the Unit # # 1 and 2 turbine structure and concrete decks, as well as the demolition and processing of foundations in the cooling tower courtyard.

The HRSG steam vessels and silencers from both Units were removed by excavator and off-road crane, and included the removal of both exhaust stacks. Work proceeded on demolishing the gantry crane and supporting structures of both units.

Additional work involved the processing of steel, trash and concrete for off-site removal, with approximately 3,100 tons of material being loaded into trucks and then hauled off-site in the month of August.