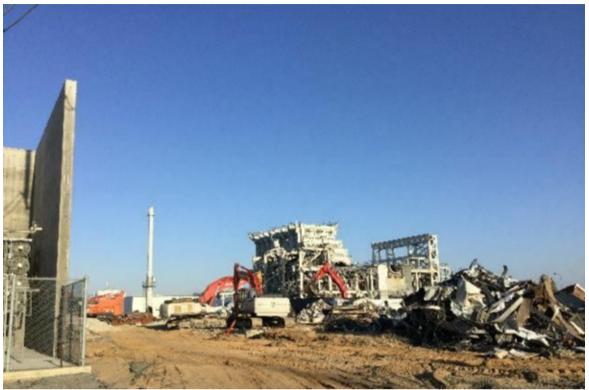

The demolition work accomplished in August, 2020 consisted primarily of the mass wrecking of both the Unit # # 1 and 2 turbine structure and concrete decks, as well as the demolition and processing of foundations in the cooling tower courtyard.

The HRSG steam vessels and silencers from both Units were removed by excavator and off-road crane, and included the removal of both exhaust stacks. Work proceeded on demolishing the gantry crane and supporting structures of both units.

Additional work involved the processing of steel, trash and concrete for off-site removal, with approximately 3,100 tons of material being loaded into trucks and then hauled off-site in the month of August.