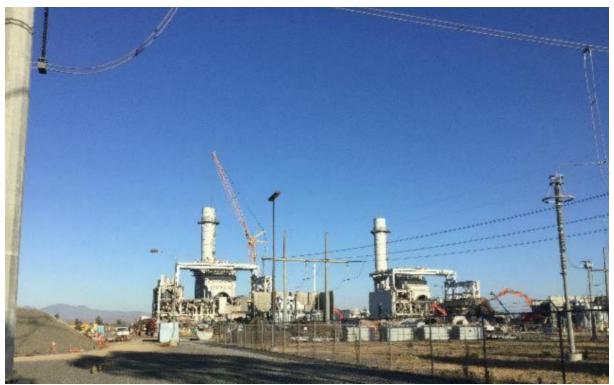

The demolition work accomplished in August, 2020 consisted primarily of the mass wrecking of both the Unit # # 1 and 2 turbine structure and concrete decks, as well as the demolition and processing of foundations in the cooling tower courtyard.

The HRSG steam vessels and silencers from both Units were removed by excavator and off-road crane, and included the removal of both exhaust stacks. Work proceeded on demolishing the gantry crane and supporting structures of both units.