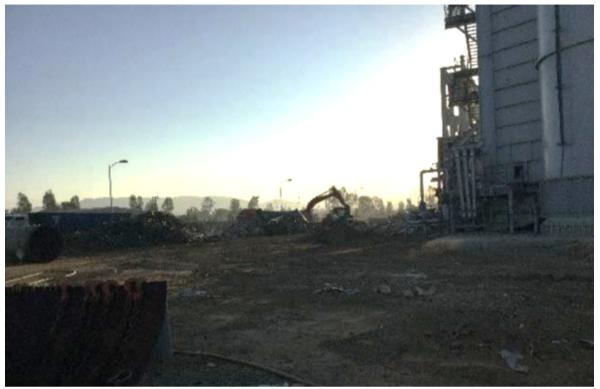

The demolition work accomplished in August, 2020 consisted primarily of the mass wrecking of both the Unit # # 1 and 2 turbine structure and concrete decks, as well as the demolition and processing of foundations in the cooling tower courtyard.

Additional work involved the processing of steel, trash and concrete for off-site removal, with approximately 3,100 tons of material being loaded into trucks and then hauled off-site in the month of August.