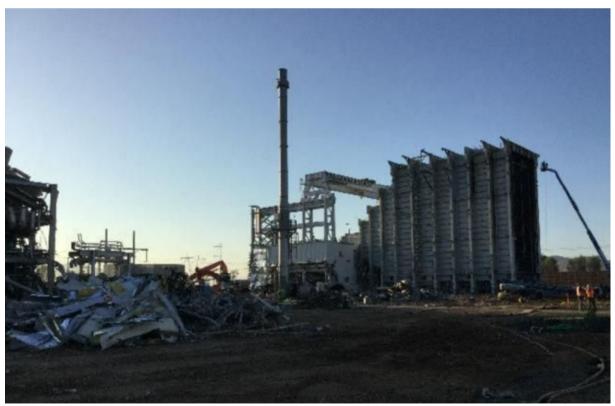

The demolition work accomplished in August, 2020 consisted primarily of the mass wrecking of both the Unit # # 1 and 2 turbine structure and concrete decks, as well as the demolition and processing of foundations in the cooling tower courtyard.

The HRSG steam vessels and silencers from both Units were removed by excavator and off-road crane, and included the removal of both exhaust stacks. Work proceeded on demolishing the gantry crane and supporting structures of both units.