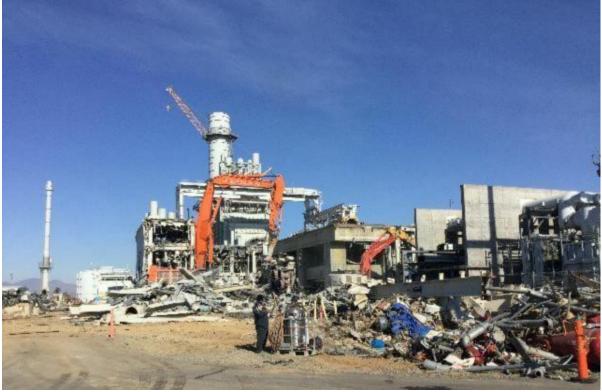

The demolition work accomplished in August, 2020 consisted primarily of the mass wrecking of both the Unit # # 1 and 2 turbine structure and concrete decks, as well as the demolition and processing of foundations in the cooling tower courtyard.

The HRSG steam vessels and silencers from both Units were removed by excavator and off-road crane, and included the removal of both exhaust stacks. Work proceeded on demolishing the gantry crane and supporting structures of both units.

Additional work involved the processing of steel, trash and concrete for off-site removal, with approximately 3,100 tons of material being loaded into trucks and then hauled off-site in the month of August.