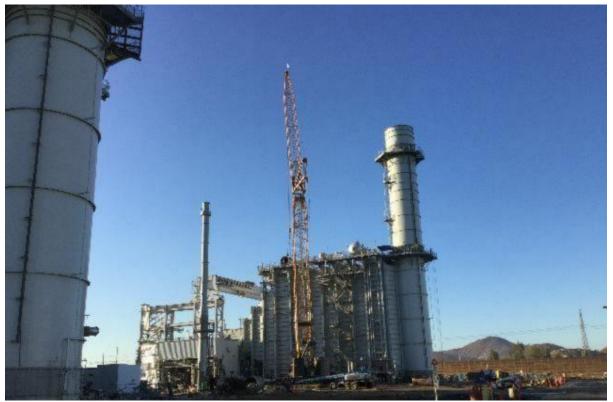

The demolition work accomplished in August, 2020 consisted primarily of the mass wrecking of both the Unit # # 1 and 2 turbine structure and concrete decks, as well as the demolition and processing of foundations in the cooling tower courtyard.

The HRSG steam vessels and silencers from both Units were removed by excavator and off-road crane, and included the removal of both exhaust stacks. Work proceeded on demolishing the gantry crane and supporting structures of both units.