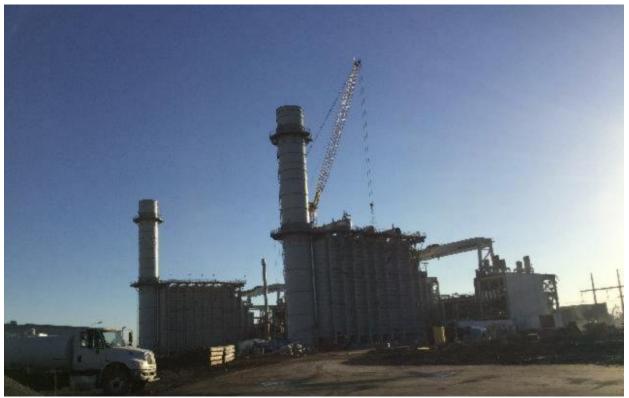

The demolition work accomplished in August, 2020 consisted primarily of the mass wrecking of both the Unit # # 1 and 2 turbine structure and concrete decks, as well as the demolition and processing of foundations in the cooling tower courtyard.

The HRSG steam vessels and silencers from both Units were removed by excavator and off-road crane, and included the removal of both exhaust stacks. Work proceeded on demolishing the gantry crane and supporting structures of both units.