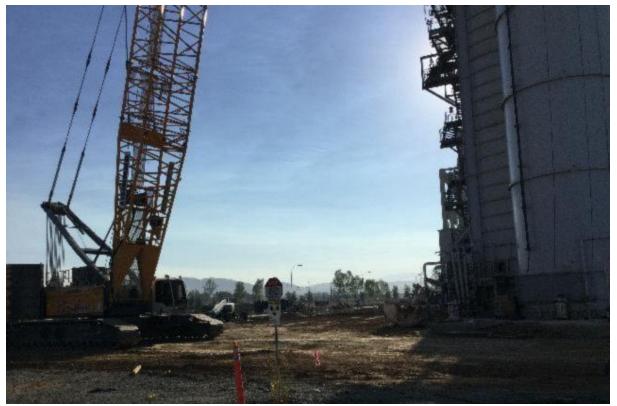

The demolition work accomplished in August, 2020 consisted primarily of the mass wrecking of both the Unit # # 1 and 2 turbine structure and concrete decks, as well as the demolition and processing of foundations in the cooling tower courtyard.

The HRSG steam vessels and silencers from both Units were removed by excavator and off-road crane, and included the removal of both exhaust stacks. Work proceeded on demolishing the gantry crane and supporting structures of both units.