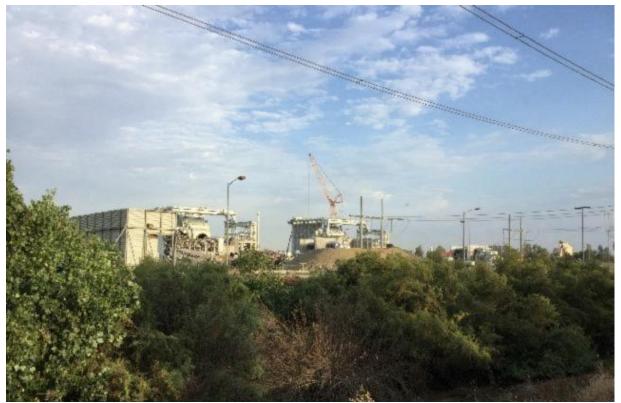

The demolition work accomplished in August, 2020 consisted primarily of the mass wrecking of both the Unit # # 1 and 2 turbine structure and concrete decks, as well as the demolition and processing of foundations in the cooling tower courtyard.

The HRSG steam vessels and silencers from both Units were removed by excavator and off-road crane, and included the removal of both exhaust stacks. Work proceeded on demolishing the gantry crane and supporting structures of both units.

Additional work involved the processing of steel, trash and concrete for off-site removal, with approximately 3,100 tons of material being loaded into trucks and then hauled off-site in the month of August.