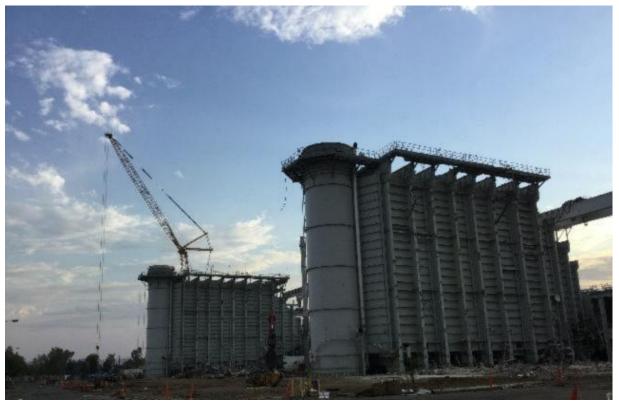

The demolition work accomplished in August, 2020 consisted primarily of the mass wrecking of both the Unit # # 1 and 2 turbine structure and concrete decks, as well as the demolition and processing of foundations in the cooling tower courtyard.

The HRSG steam vessels and silencers from both Units were removed by excavator and off-road crane, and included the removal of both exhaust stacks. Work proceeded on demolishing the gantry crane and supporting structures of both units.

Additional work involved the processing of steel, trash and concrete for off-site removal, with approximately 3,100 tons of material being loaded into trucks and then hauled off-site in the month of August.