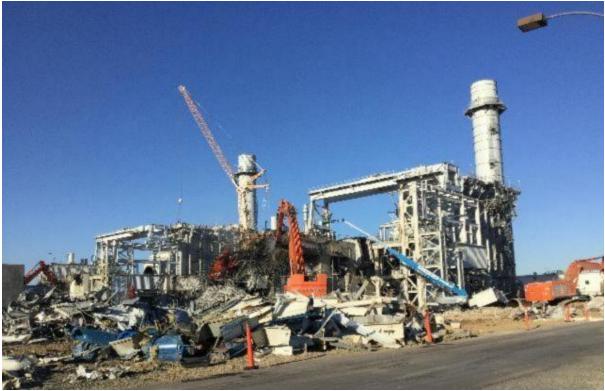

The demolition work accomplished in August, 2020 consisted primarily of the mass wrecking of both the Unit # # 1 and 2 turbine structure and concrete decks, as well as the demolition and processing of foundations in the cooling tower courtyard.

The HRSG steam vessels and silencers from both Units were removed by excavator and off-road crane, and included the removal of both exhaust stacks. Work proceeded on demolishing the gantry crane and supporting structures of both units.

Additional work involved the processing of steel, trash and concrete for off-site removal, with approximately 3,100 tons of material being loaded into trucks and then hauled off-site in the month of August.