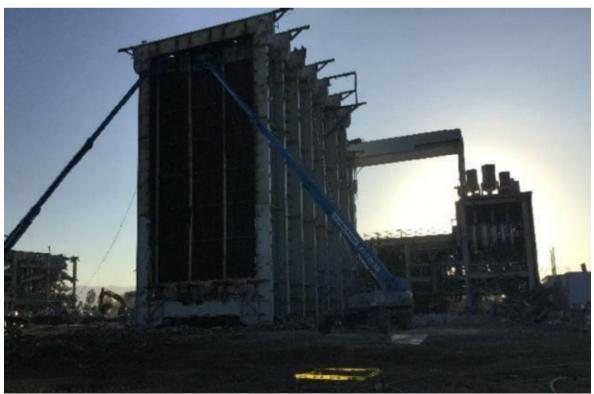

The demolition work accomplished in August, 2020 consisted primarily of the mass wrecking of both the Unit # # 1 and 2 turbine structure and concrete decks, as well as the demolition and processing of foundations in the cooling tower courtyard.

The HRSG steam vessels and silencers from both Units were removed by excavator and off-road crane, and included the removal of both exhaust stacks. Work proceeded on demolishing the gantry crane and supporting structures of both units.

Additional work involved the processing of steel, trash and concrete for off-site removal, with approximately 3,100 tons of material being loaded into trucks and then hauled off-site in the month of August.