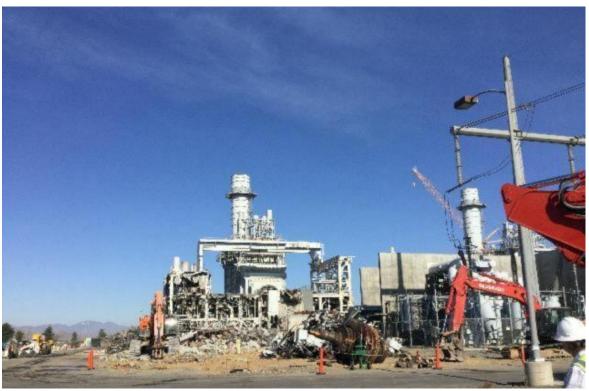

The demolition work accomplished in August, 2020 consisted primarily of the mass wrecking of both the Unit # # 1 and 2 turbine structure and concrete decks, as well as the demolition and processing of foundations in the cooling tower courtyard.

The HRSG steam vessels and silencers from both Units were removed by excavator and off-road crane, and included the removal of both exhaust stacks. Work proceeded on demolishing the gantry crane and supporting structures of both units.

Additional work involved the processing of steel, trash and concrete for off-site removal, with approximately 3,100 tons of material being loaded into trucks and then hauled off-site in the month of August.