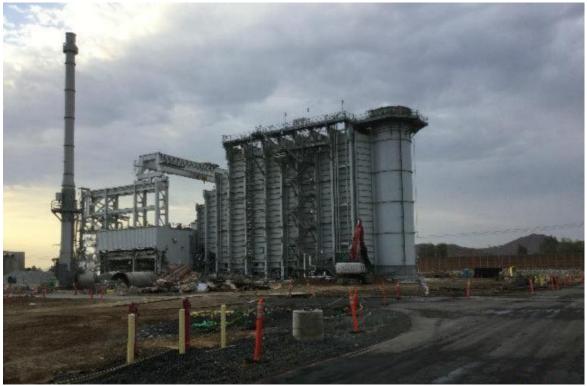

The demolition work accomplished in August, 2020 consisted primarily of the mass wrecking of both the Unit # # 1 and 2 turbine structure and concrete decks, as well as the demolition and processing of foundations in the cooling tower courtyard.

The HRSG steam vessels and silencers from both Units were removed by excavator and off-road crane, and included the removal of both exhaust stacks. Work proceeded on demolishing the gantry crane and supporting structures of both units.

Additional work involved the processing of steel, trash and concrete for off-site removal, with approximately 3,100 tons of material being loaded into trucks and then hauled off-site in the month of August.