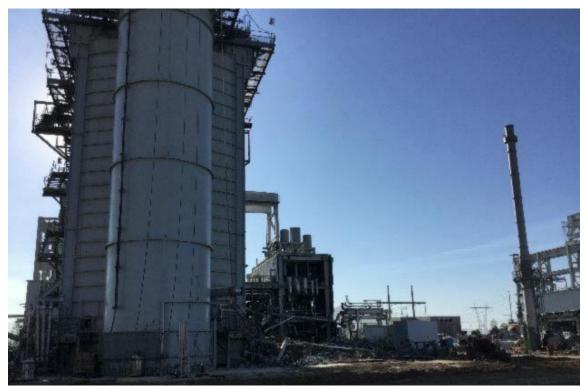

The demolition work accomplished in August, 2020 consisted primarily of the mass wrecking of both the Unit # # 1 and 2 turbine structure and concrete decks, as well as the demolition and processing of foundations in the cooling tower courtyard.

The HRSG steam vessels and silencers from both Units were removed by excavator and off-road crane, and included the removal of both exhaust stacks. Work proceeded on demolishing the gantry crane and supporting structures of both units.