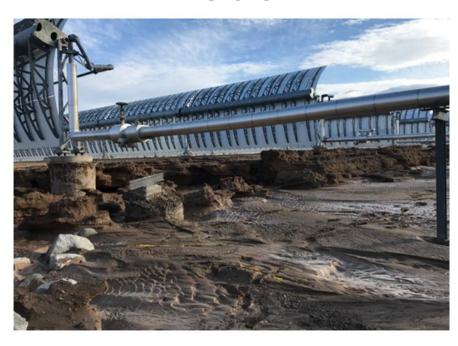

mentitious Fill: Included in Item #7



# <u>Item #9 - Undermining of Concrete Lined Ditch</u>

### **Before**



### After



Proposed Fix:

Place a flowable cementitious fill under existing concrete lined ditch. Cementitious fill shall be submitted by contractor for Nextera approval.

Anticipated Quantities:

Cementitious Fill: 50 cubic yards



# <u>Items #10 - Damaged Discharge Culverts at End of Concrete Lined Ditch</u>

### **Before**



### After



#### Proposed Fix:

Repair damaged fittings on pipe. Remove and replace concrete apron that has fallen at end of ditch per original plans. Re-grade area with existing fill and restore Rip Rap.

#### **Anticipated Quantities:**

Fill: 16 cubic yards Concrete: 5 yards



# **Item #11- Erosion of Soil Around Pipe Supports**

## **Before**



After



Proposed fix: Re-build bank and repair riser supports.



# <u>Item #12 – Accumulated Soil Deposits and Damaged Insulation</u>

Before



Proposed fix: Remove deposited soil and replace insulation

After





# <u>Item #13 - Erosion of Soil & Rip Rap Displacement in Diversion Channel</u>

Before (N. Side)



After (N. Side)



Proposed Fix: Remove access dirt from channel and redistribute Rip Rap through out channel

Status: Partially Complete. North side of bridge complete. South side not Complete.



# <u>Item #14 - Rip Rap Displacement in Main Channel</u>

Before



After



Proposed Fix:
Move Rip Rap to top of Main Channel



# <u>Item #15 - Erosion of Soil, Rip Rap Displacement "A" Channel</u>

**Before** 



After



Proposed fix: Repair erosion and re-distribute Rip Rap