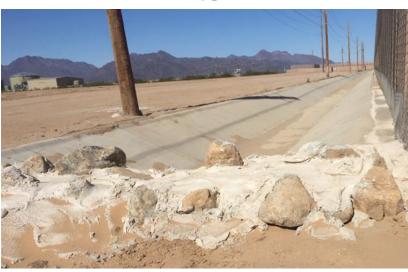

| DOCKETED         |                                                            |
|------------------|------------------------------------------------------------|
| Docket Number:   | 09-AFC-08C                                                 |
| Project Title:   | Genesis Solar Energy Project                               |
| TN #:            | 233922                                                     |
| Document Title:  | RY 2019 ACR, Genesis Solar                                 |
| Description:     | Genesis Solar reporting year 2019 annual compliance report |
| Filer:           | Averell Rose                                               |
| Organization:    | Genesis Solar Inc, Nextera Energy                          |
| Submitter Role:  | Applicant                                                  |
| Submission Date: | 7/17/2020 1:31:37 PM                                       |
| Docketed Date:   | 7/17/2020                                                  |