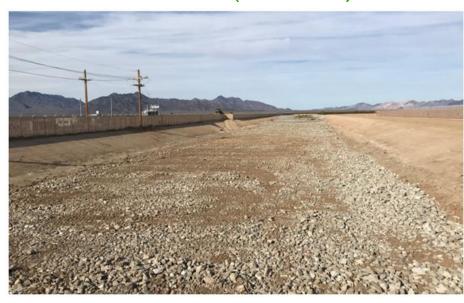

ic yards



# <u>Items #10 - Damaged Discharge Culverts at End of Concrete Lined Ditch</u>

### **Before**



### After



#### Proposed Fix:

Repair damaged fittings on pipe. Remove and replace concrete apron that has fallen at end of ditch per original plans. Re-grade area with existing fill and restore Rip Rap.

#### **Anticipated Quantities:**

Fill: 16 cubic yards Concrete: 5 yards



# **Item #11- Erosion of Soil Around Pipe Supports**

## **Before**



After



Proposed fix: Re-build bank and repair riser supports.



# <u>Item #12 – Accumulated Soil Deposits and Damaged Insulation</u>

Before



Proposed fix: Remove deposited soil and replace insulation

After





# <u>Item #13 - Erosion of Soil & Rip Rap Displacement in Diversion Channel</u>

Before (N. Side)



After (N. Side)



Proposed Fix: Remove access dirt from channel and redistribute Rip Rap through out channel

Status: Partially Complete. North side of bridge complete. South side not Complete.



# <u>Item #14 - Rip Rap Displacement in Main Channel</u>

Before



After



Proposed Fix:
Move Rip Rap to top of Main Channel



# <u>Item #15 - Erosion of Soil, Rip Rap Displacement "A" Channel</u>

**Before** 



After



Proposed fix: Repair erosion and re-distribute Rip Rap



# <u>Item #16 - Erosion and Undermining, Rip Rap Displacement</u>

Before



After



Proposed Fix: Back fill erosion and redistribute Rip Rap

Status: Partially Complete. Roadway damage restored. Diversion Channel (not pictured) not restored.



# <u>Item #17 – Damaged Tortoise Fence South of Administration Building</u>





After