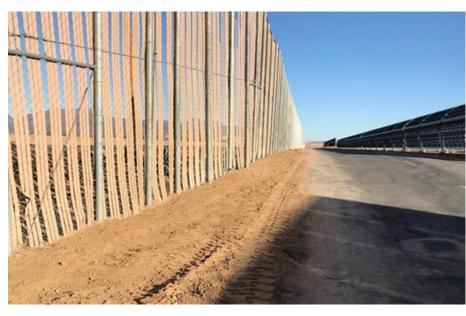

g 100 linear feet of fencing to the north. Apply earth glue to diversion canal embankment when making repairs.

#### **Anticipated Quantities:**

365 cubic yard of material to be placed and compacted.



# <u>Item #6 - Erosion of Soil Around Wind Wall and Fence</u>

Before After





#### Proposed Fix:

Remove any existing saturated or mucky soils. Utilize onsite material to fill in erosion. Fill shall be placed in 12" lifts and compacted to 90% the maximum dry density per ASTM D 1557. The area to include fill along 75 linear feet of fencing to the north. Apply earth glue to diversion canal embankment when making repairs.

**Anticipated Quantities:** 

250 cubic yard of material to be placed and compacted.



# <u>Item #7 – Erosion, Undermining of Roadway</u>

### **Before**



### After



#### Proposed Fix:

Place a flowable cementitious material to fill in voids along the west edge of road. Cementitious fill shall be submitted by contractor for Nextera approval.

#### **Anticipated Quantities:**

Cementitious Fill: 200 cubic yards



# <u>Item #8 – Erosion, Undermining of Wind Wall Foundation</u>

## Before



### After



#### Proposed Fix:

Contractor to plumb and temporarily shore the existing fence poles that are leaning.

Place a flowable cementitious fill around the existing fence pole foundations. Cementitious fill shall be submitted by contractor for Nextera approval

**Anticipated Quantities:** 

Cementitious Fill: Included in Item #7



# <u>Item #9 - Undermining of Concrete Lined Ditch</u>

### **Before**



### After



Proposed Fix:

Place a flowable cementi