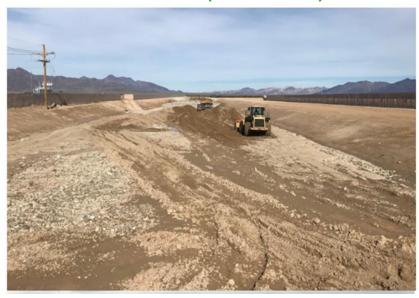

itious Fill: 50 cubic yards



# <u>Items #10 - Damaged Discharge Culverts at End of Concrete Lined Ditch</u>

### **Before**



### After



#### Proposed Fix:

Repair damaged fittings on pipe. Remove and replace concrete apron that has fallen at end of ditch per original plans. Re-grade area with existing fill and restore Rip Rap.

#### **Anticipated Quantities:**

Fill: 16 cubic yards Concrete: 5 yards



# **Item #11- Erosion of Soil Around Pipe Supports**

## **Before**



After



Proposed fix: Re-build bank and repair riser supports.



# <u>Item #12 – Accumulated Soil Deposits and Damaged Insulation</u>

Before



Proposed fix: Remove deposited soil and replace insulation

After





# <u>Item #13 - Erosion of Soil & Rip Rap Displacement in Diversion Channel</u>

Before (N. Side)



After (N. Side)



Proposed Fix: Remove access dirt from channel and redistribute Rip Rap through out channel

Status: Partially Complete. North side of bridge complete. South side not Complete.



# <u>Item #14 - Rip Rap Displacement in Main Channel</u>

Before



After



Proposed Fix:
Move Rip Rap to top of Main Channel



# <u>Item #15 - Erosion of Soil, Rip Rap Displacement "A" Channel</u>

**Before** 



After



Proposed fix: Repair erosion and re-distribute Rip Rap



# <u>Item #16 - Erosion and Undermining, Rip Rap Displacement</u>

Before



After



Proposed Fix: Back fill erosion and redistribute Rip Rap

Status: Partially Complete. Roadway damage restored. Diversion Channel (not pictured) not restored.



# <u>Item #17 – Damaged Tortoise Fence South of Administration Buildin