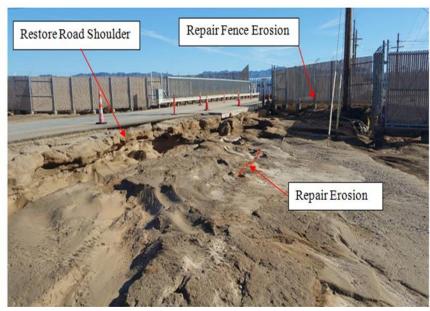

canal embankment when making repairs.

**Anticipated Quantities:** 

900 cubic yard of material to be placed and compacted.



# **Item #4 - Undermining Concrete Pavement on South Side at Approach Slabs**

### Before



### After



#### Proposed Fix:

Remove any saturated or mucky soil. Create an earth dam or formed dam along the south edge of the concrete slab to the diversion channel wind walls. Supplier may use onsite soil to create an earthen berm. Place a flowable cementitious fill or compacted native soil to fill the voids along the south edge of slab. Cementitious fill shall be submitted by contractor for Nextera approval

#### **Anticipated Quantities:**

10 cubic yards of cementitious fill or native soil



# **Item #5 - Erosion of Soil Around Wind Wall and Fence**

### Before



### After



#### Proposed Fix:

Remove any existing saturated or mucky soils. Utilize onsite material to fill in erosion. Fill shall be placed in 12" lifts and compacted to 90% the maximum dry density per ASTM D 1557. The area to include fill along 100 linear feet of fencing to the north. Apply earth glue to diversion canal embankment when making repairs.

#### **Anticipated Quantities:**

365 cubic yard of material to be placed and compacted.



# <u>Item #6 - Erosion of Soil Around Wind Wall and Fence</u>

Before After





#### Proposed Fix:

Remove any existing saturated or mucky soils. Utilize onsite material to fill in erosion. Fill shall be placed in 12" lifts and compacted to 90% the maximum dry density per ASTM D 1557. The area to include fill along 75 linear feet of fencing to