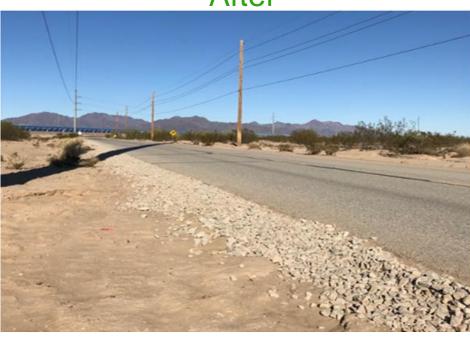

| DOCKETED         |                                                            |
|------------------|------------------------------------------------------------|
| Docket Number:   | 09-AFC-08C                                                 |
| Project Title:   | Genesis Solar Energy Project                               |
| TN #:            | 233922                                                     |
| Document Title:  | RY 2019 ACR, Genesis Solar                                 |
| Description:     | Genesis Solar reporting year 2019 annual compliance report |
| Filer:           | Averell Rose                                               |
| Organization:    | Genesis Solar Inc, Nextera Energy                          |
| Submitter Role:  | Applicant                                                  |
| Submission Date: | 7/17/2020 1:31:37 PM                                       |
| Docketed Date:   | 7/17/2020                                                  |