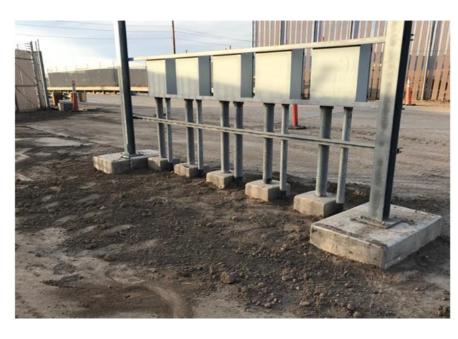

area to include fill along 350 linear feet of fencing to the north.

**Anticipated Quantities:** 

380 cubic yard of material to be placed and compacted.

**Status: Complete** 



## Item #3 - Erosion of Soil Around Wind Wall, Fence and Diversion Channel





#### Proposed Fix:

Remove any existing saturated or mucky soils. Utilize onsite material to fill in erosion. Fill shall be placed in 12" lifts and compacted to 90% the maximum dry density per ASTM D 1557. The area to include fill along 100 linear feet of fencing to the north. Apply earth glue to diversion canal embankment when making repairs.

**Anticipated Quantities:** 

900 cubic yard of material to be placed and compacted.



# **Item #4 - Undermining Concrete Pavement on South Side at Approach Slabs**

### Before



### After



#### Proposed Fix:

Remove any saturated or mucky soil. Create an earth dam or formed dam along the south edge of the concrete slab to the diversion channel wind walls. Supplier may use onsite soil to create an earthen berm. Place a flowable cementitious fill or compacted native soil to fill the voids along the south edge of slab. Cementitious fill shall be submitted by contractor for Nextera approval

#### **Anticipated Quantities:**

10 cubic yards of cementitious fill or native soil



# **Item #5 - Erosion of Soil Around Wind Wall and Fence**

### Before



### After



#### Proposed Fix:

Remove any existing saturated or mucky soils. Utilize onsite material to fill in erosion. Fill shall be placed in 12" lifts and compacted to 90% the maximum dry density per ASTM D 1557. The area to