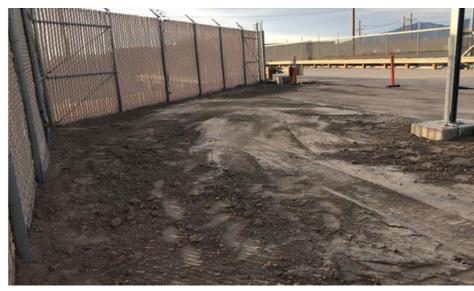

ids along the south edge of slab. Cementitious fill shall be submitted by contractor for Nextera approval

#### **Anticipated Quantities:**

10 cubic yards of cementitious fill or native soil



# **Item #5 - Erosion of Soil Around Wind Wall and Fence**

### Before



### After



#### Proposed Fix:

Remove any existing saturated or mucky soils. Utilize onsite material to fill in erosion. Fill shall be placed in 12" lifts and compacted to 90% the maximum dry density per ASTM D 1557. The area to include fill along 100 linear feet of fencing to the north. Apply earth glue to diversion canal embankment when making repairs.

#### **Anticipated Quantities:**

365 cubic yard of material to be placed and compacted.



# <u>Item #6 - Erosion of Soil Around Wind Wall and Fence</u>

Before After





#### Proposed Fix:

Remove any existing saturated or mucky soils. Utilize onsite material to fill in erosion. Fill shall be placed in 12" lifts and compacted to 90% the maximum dry density per ASTM D 1557. The area to include fill along 75 linear feet of fencing to the north. Apply earth glue to diversion canal embankment when making repairs.

**Anticipated Quantities:** 

250 cubic yard of material to be placed and compacted.



# <u>Item #7 – Erosion, Undermining of Roadway</u>

### **Before**



### After



#### Proposed Fix:

Place a flowable cementitious material to fill in voids along the west edge of road. Cementitious fill shall be submitted by contractor for Nextera approval.

#### **Anticipated Quantities:**

Cementitious Fill: 200 cubic yards



# <u>Item #8 – Erosion, Underm