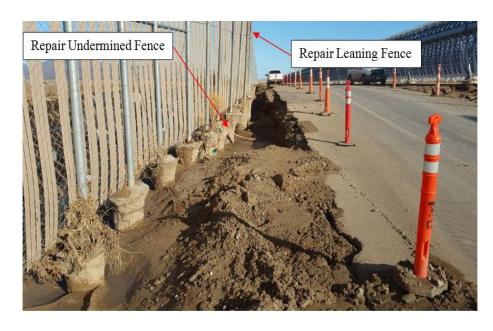

| DOCKETED         |                                                            |
|------------------|------------------------------------------------------------|
| Docket Number:   | 09-AFC-08C                                                 |
| Project Title:   | Genesis Solar Energy Project                               |
| TN #:            | 233922                                                     |
| Document Title:  | RY 2019 ACR, Genesis Solar                                 |
| Description:     | Genesis Solar reporting year 2019 annual compliance report |
| Filer:           | Averell Rose                                               |
| Organization:    | Genesis Solar Inc, Nextera Energy                          |
| Submitter Role:  | Applicant                                                  |
| Submission Date: | 7/17/2020 1:31:37 PM                                       |
| Docketed Date:   | 7/17/2020                                                  |