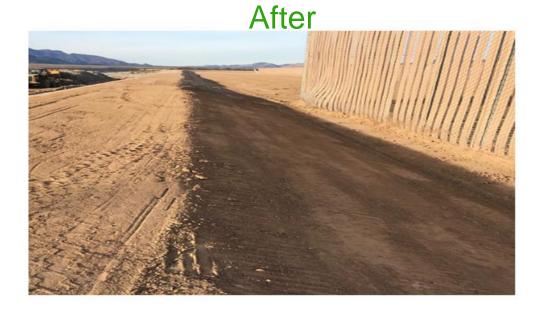

essure inject cementitious fill. Cementitious fill shall be submitted by contractor for Nextera approval.

#### Anticipated Quantities:

Concrete Coring: (12) 4" Diameter Injection Holes

Cementitious Fill: 70 cubic yards

**Status: Complete** 



## Item #2 - Erosion of Soil Around Wind Wall and Fence on NW Corner of Bridge





#### Proposed Fix:

Remove any existing saturated or mucky soils. Utilize onsite material to fill in erosion. Fill shall be placed in 12" lifts and compacted to 90% the maximum dry density per ASTM D 1557. The area to include fill along 350 linear feet of fencing to the north.

**Anticipated Quantities:** 

380 cubic yard of material to be placed and compacted.

**Status: Complete** 



## Item #3 - Erosion of Soil Around Wind Wall, Fence and Diversion Channel





#### Proposed Fix:

Remove any existing saturated or mucky soils. Utilize onsite material to fill in erosion. Fill shall be placed in 12" lifts and compacted to 90% the maximum dry density per ASTM D 1557. The area to include fill along 100 linear feet of fencing to the north. Apply earth glue to diversion canal embankment when making repairs.

**Anticipated Quantities:** 

900 cubic yard of material to be placed and compacted.



# **Item #4 - Undermining Concrete Pavement on South Side at Approach Slabs**

### Before



### After



#### Proposed Fix:

Remove any saturated or mucky soil. Create an earth dam or formed dam along the south edge of the concrete slab to the diversion channel wind walls. Supplier may use onsite soil to create an earthen berm. Place a flowable cementitious fi