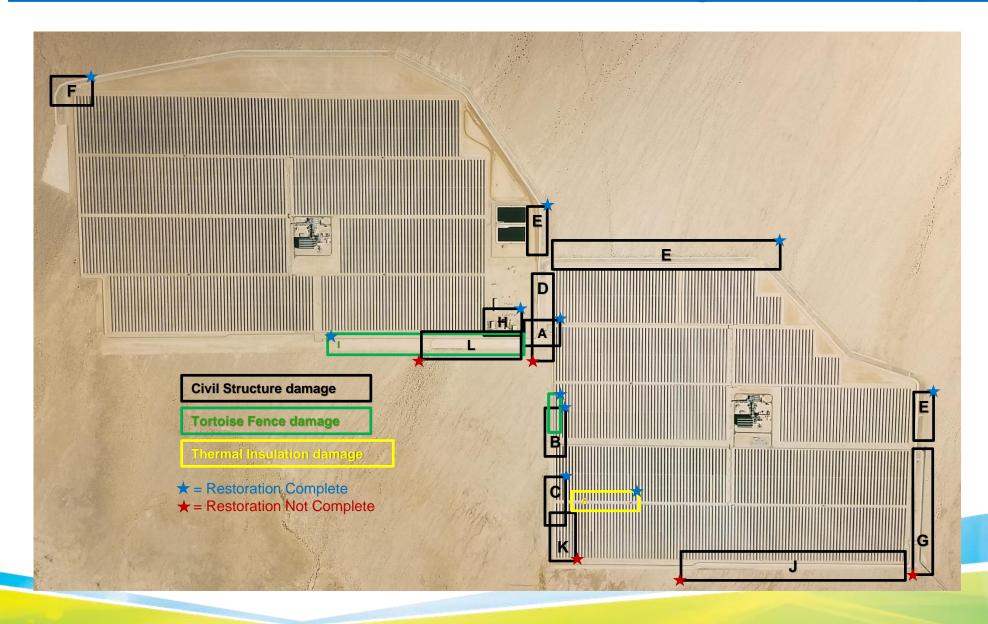

enesis Solar Flood Event November 19, 2019

**Genesis Team** 

NextEra Energy
Updated June 1, 2020



# **Executive Summary:**

On the night of November 19<sup>th</sup> 2019, Genesis Solar experienced a significant rain storm. This resulted in flooding of the Diversion Channel System that surrounds the site. Most of the damage occurred on the west side of Unit 2 and the Administration area. Other areas were impacted by erosion and soil movement.



## Storm System of November 19 - 20, 2019:

- The largest 24hr rainfall totals of the storm system occurred immediately north of Genesis Solar
- Blythe CA recorded nearly all its rainfall in concentrated periods: 7pm, Midnight, and 1am
- Flooding at Genesis occurred after Midnight.





# **Genesis Aerial View and Areas of Significant Impact**





# **Areas of Significant Impact**

## **Area A: Diversion Channel Box Culvert Crossing**

#### **Summary of Issues**

- Item #1 Undermining of soil under concrete pavement on north side
- Item #2 Erosion of soil around wind wall and fence on northwest corner
- Item #3 Erosion of soils around wind wall, fence, and diversion channel "soil glue" on NW corner
- Item #4 Undermining of soil under concrete pavement on south side at approach slabs
- Item #5 Erosion of soil around wind wall and fence on southwest corner
- Item #6 Erosion of soil around wind wall and fence on southeast corner

**Restoration Status: Items 1 - 6 Complete** 

## **Area B: Concrete Lined Ditch and Roadway**

#### **Summary of Issues**

- Item #7 Undermining of roadway
- Item #8 Undermining of fencing foundation
- It