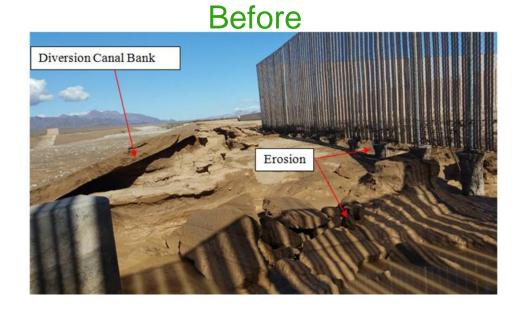

pressure inject cementitious fill. Cementitious fill shall be submitted by contractor for Nextera approval.

#### Anticipated Quantities:

Concrete Coring: (12) 4" Diameter Injection Holes

Cementitious Fill: 70 cubic yards

**Status: Complete** 



## Item #2 - Erosion of Soil Around Wind Wall and Fence on NW Corner of Bridge





#### Proposed Fix:

Remove any existing saturated or mucky soils. Utilize onsite material to fill in erosion. Fill shall be placed in 12" lifts and compacted to 90% the maximum dry density per ASTM D 1557. The area to include fill along 350 linear feet of fencing to the north.

**Anticipated Quantities:** 

380 cubic yard of material to be placed and compacted.

**Status: Complete** 



## Item #3 - Erosion of Soil Around Wind Wall, Fence and Diversion Channel





#### Proposed Fix:

Remove any existing saturated or mucky soils. Utilize onsite material to fill in erosion. Fill shall be placed in 12" lifts and compacted to 90% the maximum dry density per ASTM D 1557. The area to include fill along 100 linear feet of fencing to the north. Apply earth glue to diversion canal embankment when making repairs.

**Anticipated Quantities:** 

900 cubic yard of material to be placed and compacted.



# **Item #4 - Undermining Concrete Pavement on South Side at Approach Slabs**

### Before



### After



#### Proposed Fix:

Remove any saturated or mucky soil. Create an earth dam or formed dam along the south edge of the concrete slab to the diversion channel wind walls. Supplier may use onsite soil to create an earthen berm. Place a flowable cementitious