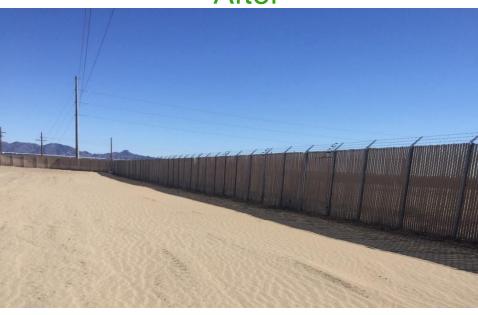

| DOCKETED         |                                                            |
|------------------|------------------------------------------------------------|
| Docket Number:   | 09-AFC-08C                                                 |
| Project Title:   | Genesis Solar Energy Project                               |
| TN #:            | 233922                                                     |
| Document Title:  | RY 2019 ACR, Genesis Solar                                 |
| Description:     | Genesis Solar reporting year 2019 annual compliance report |
| Filer:           | Averell Rose                                               |
| Organization:    | Genesis Solar Inc, Nextera Energy                          |
| Submitter Role:  | Applicant                                                  |
| Submission Date: | 7/17/2020 1:31:37 PM                                       |
| Docketed Date:   | 7/17/2020                                                  |