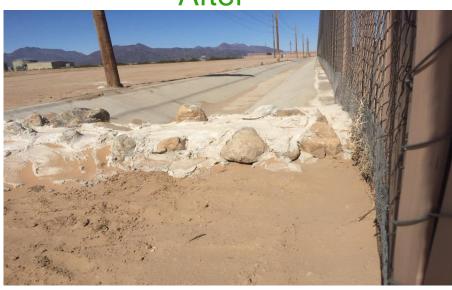

ind Wall Foundation</u>

## Before



### After



#### Proposed Fix:

Contractor to plumb and temporarily shore the existing fence poles that are leaning.

Place a flowable cementitious fill around the existing fence pole foundations. Cementitious fill shall be submitted by contractor for Nextera approval

**Anticipated Quantities:** 

Cementitious Fill: Included in Item #7



# <u>Item #9 - Undermining of Concrete Lined Ditch</u>

### **Before**



### After



Proposed Fix:

Place a flowable cementitious fill under existing concrete lined ditch. Cementitious fill shall be submitted by contractor for Nextera approval.

Anticipated Quantities:

Cementitious Fill: 50 cubic yards



# <u>Items #10 - Damaged Discharge Culverts at End of Concrete Lined Ditch</u>

### **Before**



### After



#### Proposed Fix:

Repair damaged fittings on pipe. Remove and replace concrete apron that has fallen at end of ditch per original plans. Re-grade area with existing fill and restore Rip Rap.

#### **Anticipated Quantities:**

Fill: 16 cubic yards Concrete: 5 yards



# **Item #11- Erosion of Soil Around Pipe Supports**

## **Before**



After



Proposed fix: Re-build bank and repair riser supports.



# <u>Item #12 – Accumulated Soil Deposits and Damaged Insulation</u>

Before



Proposed fix: Remove deposited soil and replace insulation

After





# <u>Item #13 - Erosion of Soil & Rip Rap Displacement in Diversion Channel</u>

Before (N. Side)



After (N. Side)



Proposed Fix: Remove access dirt from channel and redistribute Rip Rap through out channel

Status: Partially Complete.