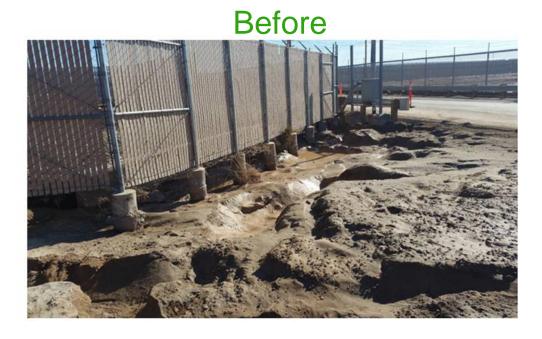

ment

Restoration Status: Item 21 Not Complete. Scope developed. Contractor walk-down scheduled for June 2020



## <u>Item #1 - Undermining of Soil Under Concrete Pavement, North Side of Bridge</u>

## **Before**



## After



#### Proposed Fix:

Create an earth dam or formed dam along the north edge of the concrete slab to the diversion channel wind walls. Supplier may use onsite soil to create an earthen berm. Core drill existing slab with 4" diameter holes and pressure inject cementitious fill. Cementitious fill shall be submitted by contractor for Nextera approval.

#### Anticipated Quantities:

Concrete Coring: (12) 4" Diameter Injection Holes

Cementitious Fill: 70 cubic yards

**Status: Complete** 



## Item #2 - Erosion of Soil Around Wind Wall and Fence on NW Corner of Bridge





#### Proposed Fix:

Remove any existing saturated or mucky soils. Utilize onsite material to fill in erosion. Fill shall be placed in 12" lifts and compacted to 90% the maximum dry density per ASTM D 1557. The area to include fill along 350 linear feet of fencing to the north.

**Anticipated Quantities:** 

380 cubic yard of material to be placed and compacted.

**Status: Complete** 



## Item #3 - Erosion of Soil Around Wind Wall, Fence and Diversion Channel





#### Proposed Fix:

Remove any existing saturated or mucky soils. Utilize onsite material to fill in erosion. Fill shall be placed in 12" lifts and compacted to 90% the maximum dry density per ASTM D 1557. The area to include fill along 100 linear feet of fencing to the north. Apply earth glue to diversion canal embankment w