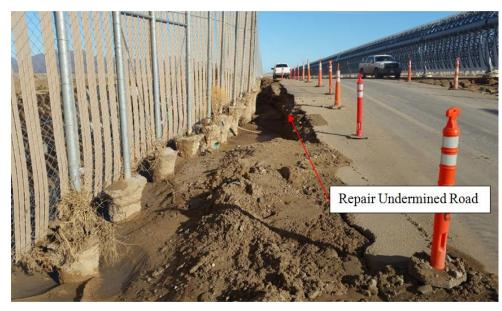

ude fill along 100 linear feet of fencing to the north. Apply earth glue to diversion canal embankment when making repairs.

#### **Anticipated Quantities:**

365 cubic yard of material to be placed and compacted.



# <u>Item #6 - Erosion of Soil Around Wind Wall and Fence</u>

Before After





#### Proposed Fix:

Remove any existing saturated or mucky soils. Utilize onsite material to fill in erosion. Fill shall be placed in 12" lifts and compacted to 90% the maximum dry density per ASTM D 1557. The area to include fill along 75 linear feet of fencing to the north. Apply earth glue to diversion canal embankment when making repairs.

**Anticipated Quantities:** 

250 cubic yard of material to be placed and compacted.



# <u>Item #7 – Erosion, Undermining of Roadway</u>

### **Before**



### After



#### Proposed Fix:

Place a flowable cementitious material to fill in voids along the west edge of road. Cementitious fill shall be submitted by contractor for Nextera approval.

#### **Anticipated Quantities:**

Cementitious Fill: 200 cubic yards



# <u>Item #8 – Erosion, Undermining of Wind Wall Foundation</u>

## Before



### After



#### Proposed Fix:

Contractor to plumb and temporarily shore the existing fence poles that are leaning.

Place a flowable cementitious fill around the existing fence pole foundations. Cementitious fill shall be submitted by contractor for Nextera approval

**Anticipated Quantities:** 

Cementitious Fill: Included in Item #7



# <u>Item #9 - Undermining of Concrete Lined Ditch</u>

### **Before**



### After



Proposed Fix:

Place a flo