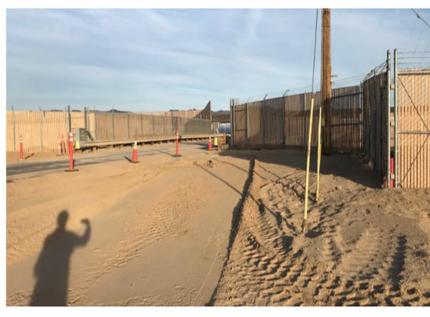

ment when making repairs.

**Anticipated Quantities:** 

900 cubic yard of material to be placed and compacted.



# **Item #4 - Undermining Concrete Pavement on South Side at Approach Slabs**

### Before



### After



#### Proposed Fix:

Remove any saturated or mucky soil. Create an earth dam or formed dam along the south edge of the concrete slab to the diversion channel wind walls. Supplier may use onsite soil to create an earthen berm. Place a flowable cementitious fill or compacted native soil to fill the voids along the south edge of slab. Cementitious fill shall be submitted by contractor for Nextera approval

#### **Anticipated Quantities:**

10 cubic yards of cementitious fill or native soil



# **Item #5 - Erosion of Soil Around Wind Wall and Fence**

### Before



### After



#### Proposed Fix:

Remove any existing saturated or mucky soils. Utilize onsite material to fill in erosion. Fill shall be placed in 12" lifts and compacted to 90% the maximum dry density per ASTM D 1557. The area to include fill along 100 linear feet of fencing to the north. Apply earth glue to diversion canal embankment when making repairs.

#### **Anticipated Quantities:**

365 cubic yard of material to be placed and compacted.



# <u>Item #6 - Erosion of Soil Around Wind Wall and Fence</u>

Before After





#### Proposed Fix:

Remove any existing saturated or mucky soils. Utilize onsite material to fill in erosion. Fill shall be placed in 12" lifts and compacted to 90% the maximum dry density per ASTM D 1557. The area to include fill along 75 linear feet of fencing to the north. A