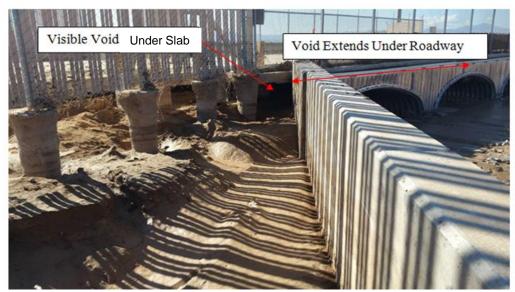

ration Building
 Restoration Status: Item 17 Complete

## **Area J: "D" Channel Sedimentation Basin**

**Summary of Issue** 

• Item #19 - Heavy erosion, accumulated sediment

Restoration Status: Item 19 Not Complete. Scope developed. Contractor walk-down scheduled for June 2020

## **Area K: Unit 2 Solar Field SW Quadrant**

**Summary of Issue** 

Item #20 - Accumulated sediment

Restoration Status: Item 20 Not Complete. Scope developed. Contractor walk-down scheduled for June 2020

## **Area L: "BC" Channel Sedimentation Basin**

Summary of Issue

• Item #21 – Accumulated sediment

Restoration Status: Item 21 Not Complete. Scope developed. Contractor walk-down scheduled for June 2020



## <u>Item #1 - Undermining of Soil Under Concrete Pavement, North Side of Bridge</u>

## **Before**



## After



#### Proposed Fix:

Create an earth dam or formed dam along the north edge of the concrete slab to the diversion channel wind walls. Supplier may use onsite soil to create an earthen berm. Core drill existing slab with 4" diameter holes and pressure inject cementitious fill. Cementitious fill shall be submitted by contractor for Nextera approval.

#### Anticipated Quantities:

Concrete Coring: (12) 4" Diameter Injection Holes

Cementitious Fill: 70 cubic yards

**Status: Complete** 



## Item #2 - Erosion of Soil Around Wind Wall and Fence on NW Corner of Bridge





#### Proposed Fix:

Remove any existing saturated or mucky soils. Utilize onsite material to fill in erosion. Fill shall be placed in 12" lifts and compacted to 90% the maximum dry density per ASTM D 1557. The a