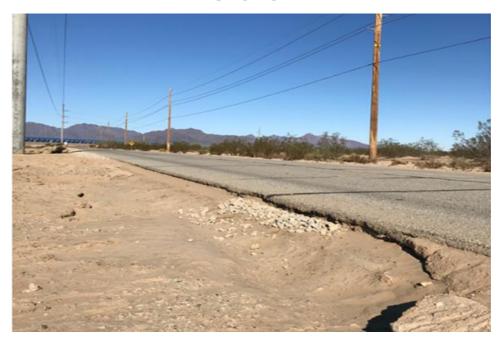

| DOCKETED         |                                                            |
|------------------|------------------------------------------------------------|
| Docket Number:   | 09-AFC-08C                                                 |
| Project Title:   | Genesis Solar Energy Project                               |
| TN #:            | 233922                                                     |
| Document Title:  | RY 2019 ACR, Genesis Solar                                 |
| Description:     | Genesis Solar reporting year 2019 annual compliance report |
| Filer:           | Averell Rose                                               |
| Organization:    | Genesis Solar Inc, Nextera Energy                          |
| Submitter Role:  | Applicant                                                  |
| Submission Date: | 7/17/2020 1:31:37 PM                                       |
| Docketed Date:   | 7/17/2020                                                  |