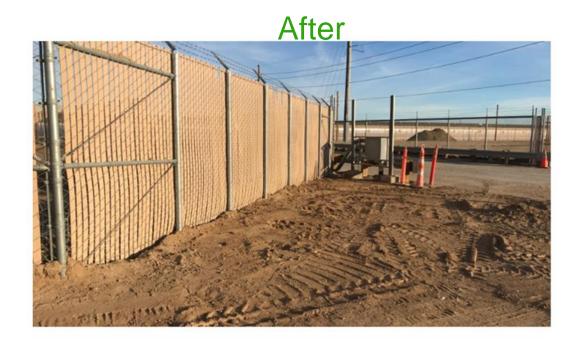

nt

Restoration Status: Item 21 Not Complete. Scope developed. Contractor walk-down scheduled for June 2020



## <u>Item #1 - Undermining of Soil Under Concrete Pavement, North Side of Bridge</u>

## **Before**



## After



#### Proposed Fix:

Create an earth dam or formed dam along the north edge of the concrete slab to the diversion channel wind walls. Supplier may use onsite soil to create an earthen berm. Core drill existing slab with 4" diameter holes and pressure inject cementitious fill. Cementitious fill shall be submitted by contractor for Nextera approval.

#### Anticipated Quantities:

Concrete Coring: (12) 4" Diameter Injection Holes

Cementitious Fill: 70 cubic yards

**Status: Complete** 



## Item #2 - Erosion of Soil Around Wind Wall and Fence on NW Corner of Bridge





#### Proposed Fix:

Remove any existing saturated or mucky soils. Utilize onsite material to fill in erosion. Fill shall be placed in 12" lifts and compacted to 90% the maximum dry density per ASTM D 1557. The area to include fill along 350 linear feet of fencing to the north.

**Anticipated Quantities:** 

380 cubic yard of material to be placed and compacted.

**Status: Complete** 



## Item #3 - Erosion of Soil Around Wind Wall, Fence and Diversion Channel





#### Proposed Fix:

Remove any existing saturated or mucky soils. Utilize onsite material to fill in erosion. Fill shall be placed in 12" lifts and compacted to 90% the maximum dry density per ASTM D 1557. The area to include fill along 100 linear feet of fencing to the north. Apply earth glue to diversion canal embankment whe