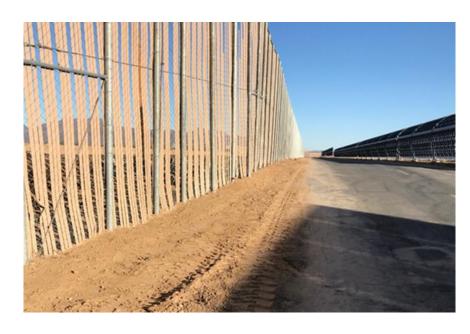

| DOCKETED         |                                                            |
|------------------|------------------------------------------------------------|
| Docket Number:   | 09-AFC-08C                                                 |
| Project Title:   | Genesis Solar Energy Project                               |
| TN #:            | 233922                                                     |
| Document Title:  | RY 2019 ACR, Genesis Solar                                 |
| Description:     | Genesis Solar reporting year 2019 annual compliance report |
| Filer:           | Averell Rose                                               |
| Organization:    | Genesis Solar Inc, Nextera Energy                          |
| Submitter Role:  | Applicant                                                  |
| Submission Date: | 7/17/2020 1:31:37 PM                                       |
| Docketed Date:   | 7/17/2020                                                  |