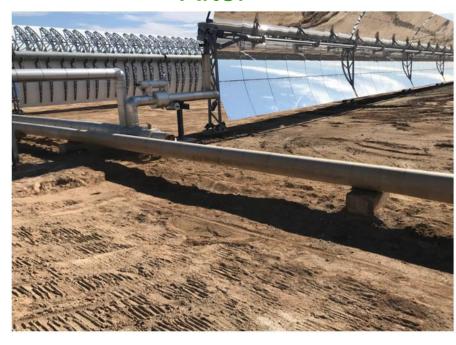

mentitious fill shall be submitted by contractor for Nextera approval.

Anticipated Quantities:

Cementitious Fill: 50 cubic yards



# <u>Items #10 - Damaged Discharge Culverts at End of Concrete Lined Ditch</u>

### **Before**



### After



#### Proposed Fix:

Repair damaged fittings on pipe. Remove and replace concrete apron that has fallen at end of ditch per original plans. Re-grade area with existing fill and restore Rip Rap.

#### **Anticipated Quantities:**

Fill: 16 cubic yards Concrete: 5 yards



# **Item #11- Erosion of Soil Around Pipe Supports**

## **Before**



After



Proposed fix: Re-build bank and repair riser supports.



# <u>Item #12 – Accumulated Soil Deposits and Damaged Insulation</u>

Before



Proposed fix: Remove deposited soil and replace insulation

After





# <u>Item #13 - Erosion of Soil & Rip Rap Displacement in Diversion Channel</u>

Before (N. Side)



After (N. Side)



Proposed Fix: Remove access dirt from channel and redistribute Rip Rap through out channel

Status: Partially Complete. North side of bridge complete. South side not Complete.



# <u>Item #14 - Rip Rap Displacement in Main Channel</u>

Before



After



Proposed Fix:
Move Rip Rap to top of Main Channel



# <u>Item #15 - Erosion of Soil, Rip Rap Displacement "A" Channel</u>

**Before** 



After



Proposed fix: Repair erosion and re-distribute Rip Rap



# <u>Item #16 - Erosion and Undermining, Rip Rap Displacement</u>

Before



After



Proposed Fix: Back fill erosion and redistribute Rip Rap

Status: Partially Complete. Roadway damage restored. Diversion Channel