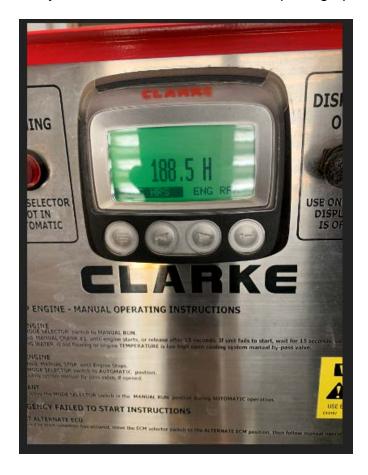

### **AQ-5** Aux Boilers Hours of Use

Operational hours on each Aux. Boiler

**Verification**: The project owner shall submit to the CPM the boiler hours of use records demonstrating compliance with this condition as part of the Annual Operation Report.

**Respons**e: Daily operational hours for each Aux. Boiler are presented in the below table. The data below includes days that the Auxiliary Boilers did not run.

|           | Aux Boilers    |                          |                |                          |
|-----------|----------------|--------------------------|----------------|--------------------------|
|           | Un             | it 1                     | Ur             | nit 2                    |
|           | Daily<br>Hours | Daily<br>Fuel<br>(MMBtu) | Daily<br>Hours | Daily<br>Fuel<br>(MMBtu) |
| 1/1/2019  | 0              | 0                        | 8              | 47                       |
| 1/2/2019  | 0              | 0                        | 0              | 0                        |
| 1/3/2019  | 0              | 0                        | 0              | 0                        |
| 1/4/2019  | 0              | 0                        | 0              | 0                        |
| 1/5/2019  | 13             | 107                      | 13             | 79                       |
| 1/6/2019  | 9              | 73                       | 9              | 50                       |
| 1/7/2019  | 0              | 0                        | 0              | 0                        |
| 1/8/2019  | 0              | 0                        | 0              | 0                        |
| 1/9/2019  | 0              | 0                        | 0              | 0                        |
| 1/10/2019 | 0              | 0                        | 0              | 0                        |
| 1/11/2019 | 0              | 0                        | 0              | 0                        |
| 1/12/2019 | 5              | 53                       | 4              | 28                       |
| 1/13/2019 | 0              | 0                        | 0              | 0                        |
| 1/14/2019 | 6              | 54                       | 6              | 36                       |
| 1/15/2019 | 1              | 5                        | 1              | 3                        |
| 1/16/2019 | 0              | 0                        | 0              | 0                        |
| 1/17/2019 | 0              | 0                        | 0              | 0                        |
| 1/18/2019 | 8              | 65                       | 7              | 45                       |
| 1/19/2019 | 0              | 0                        | 0              | 0                        |
| 1/20/2019 | 0              | 0                        | 0              | 0                        |
| 1/21/2019 | 0              | 0                        | 0              | 0                        |
| 1/22/2019 | 0              | 0                        | 0              | 0                        |
| 1/23/2019 | 0              | 0                        | 0              | 0                        |