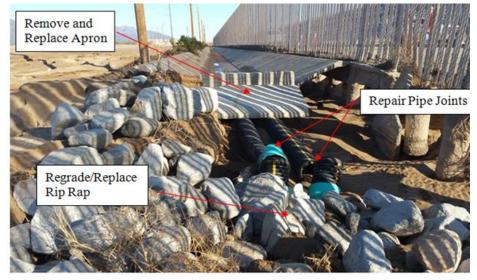

ermining of Wind Wall Foundation</u>

## Before



### After



#### Proposed Fix:

Contractor to plumb and temporarily shore the existing fence poles that are leaning.

Place a flowable cementitious fill around the existing fence pole foundations. Cementitious fill shall be submitted by contractor for Nextera approval

**Anticipated Quantities:** 

Cementitious Fill: Included in Item #7



# <u>Item #9 - Undermining of Concrete Lined Ditch</u>

### **Before**



### After



Proposed Fix:

Place a flowable cementitious fill under existing concrete lined ditch. Cementitious fill shall be submitted by contractor for Nextera approval.

Anticipated Quantities:

Cementitious Fill: 50 cubic yards



# <u>Items #10 - Damaged Discharge Culverts at End of Concrete Lined Ditch</u>

### **Before**



### After



#### Proposed Fix:

Repair damaged fittings on pipe. Remove and replace concrete apron that has fallen at end of ditch per original plans. Re-grade area with existing fill and restore Rip Rap.

#### **Anticipated Quantities:**

Fill: 16 cubic yards Concrete: 5 yards



# **Item #11- Erosion of Soil Around Pipe Supports**

## **Before**



After



Proposed fix: Re-build bank and repair riser supports.



# <u>Item #12 – Accumulated Soil Deposits and Damaged Insulation</u>

Before



Proposed fix: Remove deposited soil and replace insulation

After





# <u>Item #13 - Erosion of Soil & Rip Rap Displacement in Diversion Channel</u>

Before (N. Side)



After (N. Side)



Proposed Fix: Remove access dirt from channel and redistribute Rip Rap through out channel

Status: Partia