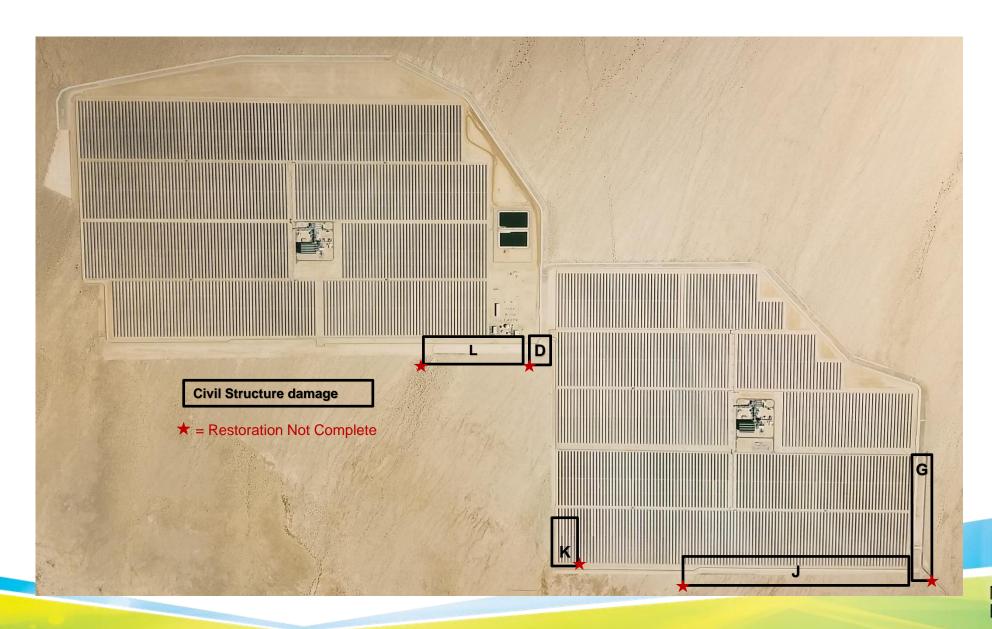

d re-distribute Rip Rap



# <u>Item #16 - Erosion and Undermining, Rip Rap Displacement</u>

Before



After



Proposed Fix: Back fill erosion and redistribute Rip Rap

Status: Partially Complete. Roadway damage restored. Diversion Channel (not pictured) not restored.



# <u>Item #17 – Damaged Tortoise Fence South of Administration Building</u>





After



Proposed Fix:

Replacement of Tortoise Fencing along fence line south of control room.

Quantities:

5500 ft. of Tortoise Fencing



# <u>Item #18 - Damaged Drywall, 1st Floor of Administration and Water Treatment</u> <u>Buildings</u>

**Before** 



In Progress



After



Proposed Fix:

Remove 2 ft. high section of all first floor drywall and insulation. Replace and repaint.



# **Overview of Areas With Incomplete Restoration**





## **Incomplete Restorations**

- These areas involve the removal of displaced silt and sand, restoration of Rip Rap, backfilling and compaction of eroded areas.
- Work scope development complete. Contractor walk downs scheduled for June 2020.
- Genesis will inform the CEC upon completion of these outstanding items.

### **Area D: Diversion Channel Damage**

#### **Summary of Issues**

 Item #13 - Erosion of soil, deposited soil, Rip Rap displacement North side and South side of Bridge.

Restoration Status: Item 13 Partially Complete (south of bridge not complete).

### **Area G: Diversion Channel**

#### **Summary of Issue**

 Item #16 - Erosion of Diversion Channel & Rip Rap displacement (Access Road restoration work complete)

**Restoration Status: Item 16 Not Complete** 

### **Are