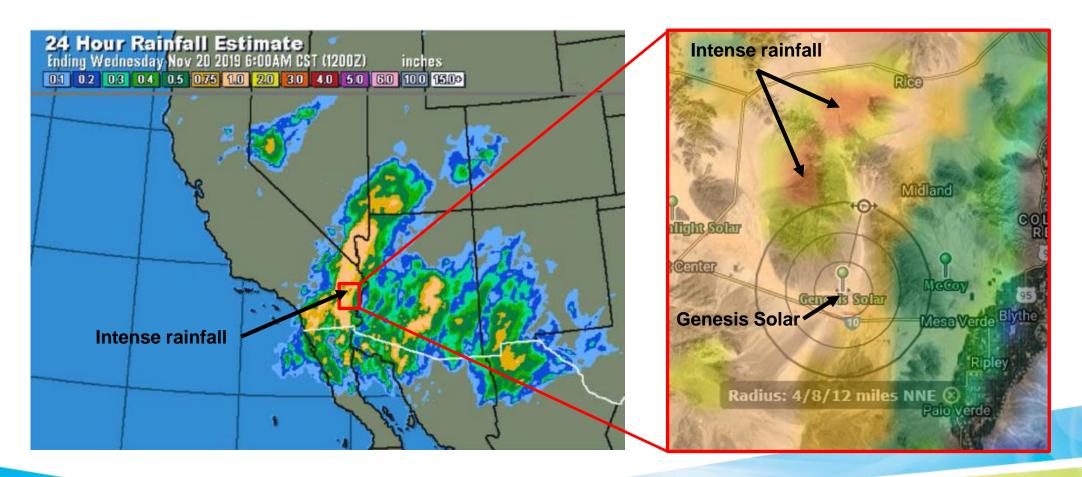

down and bids are due back no later than July 17, 2020.



# Genesis Solar Flood Event November 19, 2019

**Genesis Team** 

NextEra Energy
Updated June 1, 2020



# **Executive Summary:**

On the night of November 19<sup>th</sup> 2019, Genesis Solar experienced a significant rain storm. This resulted in flooding of the Diversion Channel System that surrounds the site. Most of the damage occurred on the west side of Unit 2 and the Administration area. Other areas were impacted by erosion and soil movement.



## Storm System of November 19 - 20, 2019:

- The largest 24hr rainfall totals of the storm system occurred immediately north of Genesis Solar
- Blythe CA recorded nearly all its rainfall in concentrated periods: 7pm, Midnight, and 1am
- Flooding at Genesis occurred after Midnight.





# **Genesis Aerial View and Areas of Significant Impact**





# **Areas of Significant Impact**

## **Area A: Diversion Channel Box Culvert Crossing**

#### **Summary of Issues**

- Item #1 Undermining of soil under concrete pavement on north side
- Item #2 Erosion of soil around wind wall and fence on northwest corner
- Item #3 Erosion of soils around wind wall, fence, and diversion channel "soil glue" on NW corner
- Item #4 Undermining of soil under concrete pavement on south side at approach slabs
- Item #5 Erosion of soil around wind wall and fence on southwest corner
- Item #6 Erosion of soil around wind wall and fence on southeast corner

**Restoration Status: Items 1 - 6 Complete** 

## **Area B: Concrete Lined Ditch and Roadway**

#### **Summary of Issues**

- Item #7 Undermin