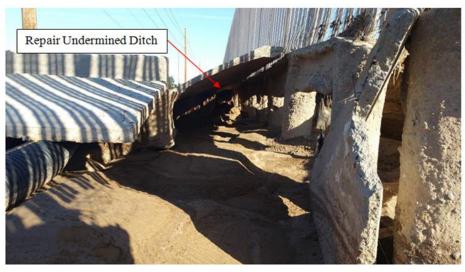

| DOCKETED         |                                                            |
|------------------|------------------------------------------------------------|
| Docket Number:   | 09-AFC-08C                                                 |
| Project Title:   | Genesis Solar Energy Project                               |
| TN #:            | 233922                                                     |
| Document Title:  | RY 2019 ACR, Genesis Solar                                 |
| Description:     | Genesis Solar reporting year 2019 annual compliance report |
| Filer:           | Averell Rose                                               |
| Organization:    | Genesis Solar Inc, Nextera Energy                          |
| Submitter Role:  | Applicant                                                  |
| Submission Date: | 7/17/2020 1:31:37 PM                                       |
| Docketed Date:   | 7/17/2020                                                  |