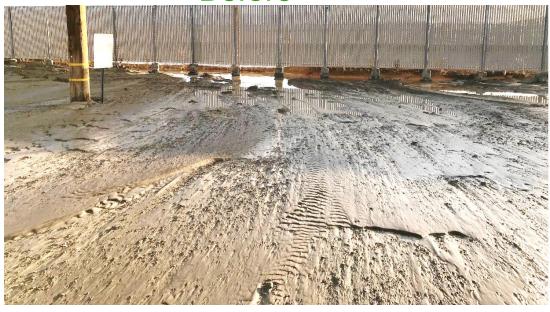

| DOCKETED         |                                                            |
|------------------|------------------------------------------------------------|
| Docket Number:   | 09-AFC-08C                                                 |
| Project Title:   | Genesis Solar Energy Project                               |
| TN #:            | 233922                                                     |
| Document Title:  | RY 2019 ACR, Genesis Solar                                 |
| Description:     | Genesis Solar reporting year 2019 annual compliance report |
| Filer:           | Averell Rose                                               |
| Organization:    | Genesis Solar Inc, Nextera Energy                          |
| Submitter Role:  | Applicant                                                  |
| Submission Date: | 7/17/2020 1:31:37 PM                                       |
| Docketed Date:   | 7/17/2020                                                  |