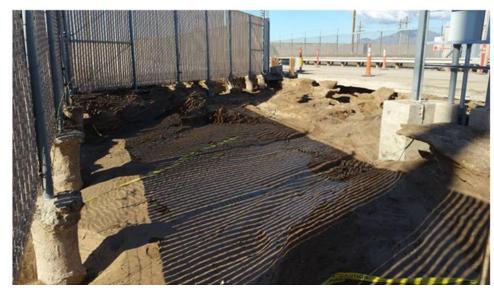

voids along the south edge of slab. Cementitious fill shall be submitted by contractor for Nextera approval

#### **Anticipated Quantities:**

10 cubic yards of cementitious fill or native soil



# **Item #5 - Erosion of Soil Around Wind Wall and Fence**

### Before



### After



#### Proposed Fix:

Remove any existing saturated or mucky soils. Utilize onsite material to fill in erosion. Fill shall be placed in 12" lifts and compacted to 90% the maximum dry density per ASTM D 1557. The area to include fill along 100 linear feet of fencing to the north. Apply earth glue to diversion canal embankment when making repairs.

#### **Anticipated Quantities:**

365 cubic yard of material to be placed and compacted.



# <u>Item #6 - Erosion of Soil Around Wind Wall and Fence</u>

Before After





#### Proposed Fix:

Remove any existing saturated or mucky soils. Utilize onsite material to fill in erosion. Fill shall be placed in 12" lifts and compacted to 90% the maximum dry density per ASTM D 1557. The area to include fill along 75 linear feet of fencing to the north. Apply earth glue to diversion canal embankment when making repairs.

**Anticipated Quantities:** 

250 cubic yard of material to be placed and compacted.



# <u>Item #7 – Erosion, Undermining of Roadway</u>

### **Before**



### After



#### Proposed Fix:

Place a flowable cementitious material to fill in voids along the west edge of road. Cementitious fill shall be submitted by contractor for Nextera approval.

#### **Anticipated Quantities:**

Cementitious Fill: 200 cubic yards



# <u>Item #8 – Erosion, Unde