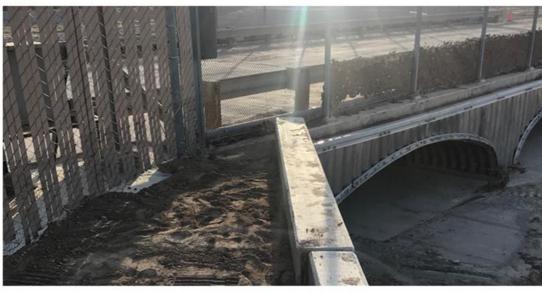

ing
 Restoration Status: Item 17 Complete

## **Area J: "D" Channel Sedimentation Basin**

**Summary of Issue** 

• Item #19 - Heavy erosion, accumulated sediment

Restoration Status: Item 19 Not Complete. Scope developed. Contractor walk-down scheduled for June 2020

## **Area K: Unit 2 Solar Field SW Quadrant**

**Summary of Issue** 

Item #20 - Accumulated sediment

Restoration Status: Item 20 Not Complete. Scope developed. Contractor walk-down scheduled for June 2020

## **Area L: "BC" Channel Sedimentation Basin**

Summary of Issue

• Item #21 – Accumulated sediment

Restoration Status: Item 21 Not Complete. Scope developed. Contractor walk-down scheduled for June 2020



## <u>Item #1 - Undermining of Soil Under Concrete Pavement, North Side of Bridge</u>

## **Before**



## After



#### Proposed Fix:

Create an earth dam or formed dam along the north edge of the concrete slab to the diversion channel wind walls. Supplier may use onsite soil to create an earthen berm. Core drill existing slab with 4" diameter holes and pressure inject cementitious fill. Cementitious fill shall be submitted by contractor for Nextera approval.

#### Anticipated Quantities:

Concrete Coring: (12) 4" Diameter Injection Holes

Cementitious Fill: 70 cubic yards

**Status: Complete** 



## Item #2 - Erosion of Soil Around Wind Wall and Fence on NW Corner of Bridge





#### Proposed Fix:

Remove any existing saturated or mucky soils. Utilize onsite material to fill in erosion. Fill shall be placed in 12" lifts and compacted to 90% the maximum dry density per ASTM D 1557. The area to inclu