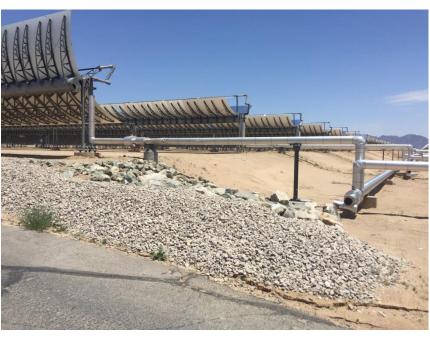

s Fill: Included in Item #7



# <u>Item #9 - Undermining of Concrete Lined Ditch</u>

### **Before**



### After



Proposed Fix:

Place a flowable cementitious fill under existing concrete lined ditch. Cementitious fill shall be submitted by contractor for Nextera approval.

Anticipated Quantities:

Cementitious Fill: 50 cubic yards



# <u>Items #10 - Damaged Discharge Culverts at End of Concrete Lined Ditch</u>

### **Before**



### After



#### Proposed Fix:

Repair damaged fittings on pipe. Remove and replace concrete apron that has fallen at end of ditch per original plans. Re-grade area with existing fill and restore Rip Rap.

#### **Anticipated Quantities:**

Fill: 16 cubic yards Concrete: 5 yards



# **Item #11- Erosion of Soil Around Pipe Supports**

## **Before**



After



Proposed fix: Re-build bank and repair riser supports.



# <u>Item #12 – Accumulated Soil Deposits and Damaged Insulation</u>

Before



Proposed fix: Remove deposited soil and replace insulation

After





# <u>Item #13 - Erosion of Soil & Rip Rap Displacement in Diversion Channel</u>

Before (N. Side)



After (N. Side)



Proposed Fix: Remove access dirt from channel and redistribute Rip Rap through out channel

Status: Partially Complete. North side of bridge complete. South side not Complete.



# <u>Item #14 - Rip Rap Displacement in Main Channel</u>

Before



After



Proposed Fix:
Move Rip Rap to top of Main Channel



# <u>Item #15 - Erosion of Soil, Rip Rap Displacement "A" Channel</u>

**Before** 



After



Proposed fix: Repair erosion and re-distribute Rip Rap



# <u>It