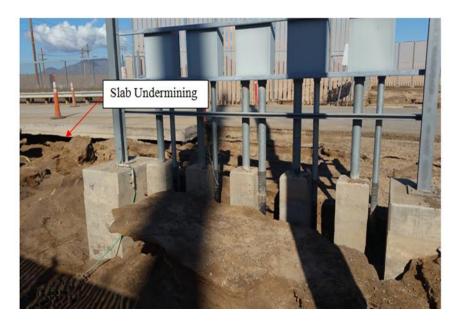

M D 1557. The area to include fill along 350 linear feet of fencing to the north.

**Anticipated Quantities:** 

380 cubic yard of material to be placed and compacted.

**Status: Complete** 



## Item #3 - Erosion of Soil Around Wind Wall, Fence and Diversion Channel





#### Proposed Fix:

Remove any existing saturated or mucky soils. Utilize onsite material to fill in erosion. Fill shall be placed in 12" lifts and compacted to 90% the maximum dry density per ASTM D 1557. The area to include fill along 100 linear feet of fencing to the north. Apply earth glue to diversion canal embankment when making repairs.

**Anticipated Quantities:** 

900 cubic yard of material to be placed and compacted.



# **Item #4 - Undermining Concrete Pavement on South Side at Approach Slabs**

### Before



### After



#### Proposed Fix:

Remove any saturated or mucky soil. Create an earth dam or formed dam along the south edge of the concrete slab to the diversion channel wind walls. Supplier may use onsite soil to create an earthen berm. Place a flowable cementitious fill or compacted native soil to fill the voids along the south edge of slab. Cementitious fill shall be submitted by contractor for Nextera approval

#### **Anticipated Quantities:**

10 cubic yards of cementitious fill or native soil



# **Item #5 - Erosion of Soil Around Wind Wall and Fence**

### Before



### After



#### Proposed Fix:

Remove any existing saturated or mucky soils. Utilize onsite material to fill in erosion. Fill shall be placed in 12" lifts and compacted to 90% the maximum dry density per ASTM D 1557