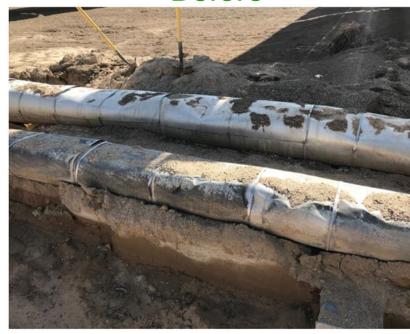

a flowable cementitious fill under existing concrete lined ditch. Cementitious fill shall be submitted by contractor for Nextera approval.

Anticipated Quantities:

Cementitious Fill: 50 cubic yards



# <u>Items #10 - Damaged Discharge Culverts at End of Concrete Lined Ditch</u>

### **Before**



### After



#### Proposed Fix:

Repair damaged fittings on pipe. Remove and replace concrete apron that has fallen at end of ditch per original plans. Re-grade area with existing fill and restore Rip Rap.

#### **Anticipated Quantities:**

Fill: 16 cubic yards Concrete: 5 yards



# **Item #11- Erosion of Soil Around Pipe Supports**

## **Before**



After



Proposed fix: Re-build bank and repair riser supports.



# <u>Item #12 – Accumulated Soil Deposits and Damaged Insulation</u>

Before



Proposed fix: Remove deposited soil and replace insulation

After





# <u>Item #13 - Erosion of Soil & Rip Rap Displacement in Diversion Channel</u>

Before (N. Side)



After (N. Side)



Proposed Fix: Remove access dirt from channel and redistribute Rip Rap through out channel

Status: Partially Complete. North side of bridge complete. South side not Complete.



# <u>Item #14 - Rip Rap Displacement in Main Channel</u>

Before



After



Proposed Fix:
Move Rip Rap to top of Main Channel



# <u>Item #15 - Erosion of Soil, Rip Rap Displacement "A" Channel</u>

**Before** 



After



Proposed fix: Repair erosion and re-distribute Rip Rap



# <u>Item #16 - Erosion and Undermining, Rip Rap Displacement</u>

Before



After



Proposed Fix: Back fill erosion and redistribute Rip Rap

S