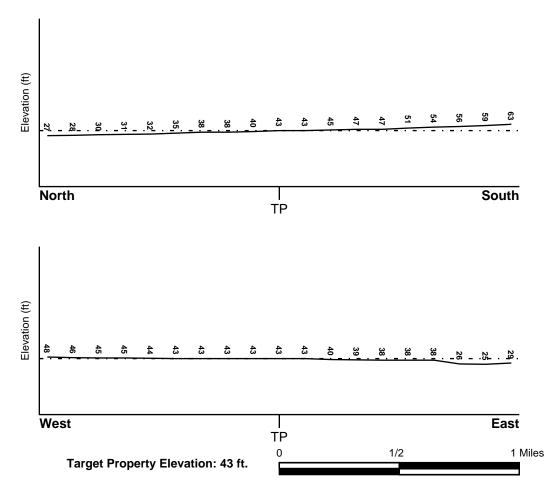

# 3.2 Surrounding Area General Characteristics

The property is located in Santa Clara County in an area characterized by industrial and commercial uses. Surface topography across the property and in the surrounding area is relatively flat with a slope towards the north/northeast. Specific adjacent and abutting properties are summarized in Section 3.5.