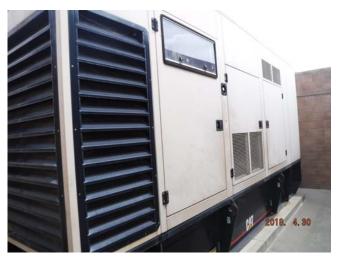

#### PHASE I ENVIRONMENTAL SITE ASSESSMENT Digital Realty Trust, Inc. 2825 and 2845 Lafayette Street Santa Clara, California

| h                                             |                                                                                                                                                                                                       |
|-----------------------------------------------|-------------------------------------------------------------------------------------------------------------------------------------------------------------------------------------------------------|
| Building Name or General Building Description | 2825 Lafayette Street                                                                                                                                                                                 |
| Number of Floors                              | Тwo                                                                                                                                                                                                   |
| Total Square Feet of Space (approximate)      | Approximately 158,000                                                                                                                                                                                 |
| Construction Completion Date (year)           | 1983/1984                                                                                                                                                                                             |
| Construction Type                             | Concrete tilt-up structure with steel framing, supported by a concrete foundation.                                                                                                                    |
| Interior Finishes Description                 | Interior finishes include carpet, concrete, wallboard (and associated joint compound), ceramic tiles, vinyl floor tiles, vinyl sheet flooring, and acoustical ceiling tiles.                          |
| Exterior Finishes Description                 | Exterior finishes generally include painted concrete walls.                                                                                                                                           |
| Cooling System Type                           | Roof-mounted heating, ventilating, and air conditioning (HVAC)<br>units, powered by electricity; ground level and roof-mounted<br>HVAC equipment at 800 Central Expressway, powered by<br>electricity |
| Heating System Type                           | Roof-mounted HVAC units, powered by electricity                                                                                                                                                       |
| Emergency Power                               | One diesel-powered emergency generator between 2805 and 2825 Lafayette Street with a 650-gallon aboveground day diesel storage tank that is shared between the two buildings.                         |

| Building Name or General Building Description | 2845 Lafayette Street                                                                                                                                                        |
|-----------------------------------------------|------------------------------------------------------------------------------------------------------------------------------------------------------------------------------|
| Number of Floors                              | Two                                                                                                                                                                          |
| Total Square Feet of Space (approximate)      | Approximately 158,000                                                                                                                                                        |
| Construction Completion Date (year)           | 1983/1984                                                                                                                                                                    |
| Construction Type                             | Concrete tilt-up structure with steel framing, supported by a concrete foundation.                                                                                           |
| Interior Finishes Description                 | Interior finishes include carpet, concrete, wallboard (and associated joint compound), ceramic tiles, vinyl floor tiles, vinyl sheet flooring, and acoustical ceiling tiles. |
| Exterior Finishes Description                 | Exterior finishes generally include painted concrete walls.                                                                                                                  |
| Cooling System Type                           | Roof-mounted HVAC units, powered by electricity.                                                                                                                             |
| Heating System Type                           | Roof-mounted HVAC units, powered by electricity                                                                                                                              |
| Emergency Power                               | One diesel-powered emergency generator between 2805 and                                                                                                                      |
|                                               | 2825 Lafayettte Street with a 650-gallon aboveground day                                                                                                                     |
|                                               | diesel storage tank that is shared between the two buildings.                                                                                                                |