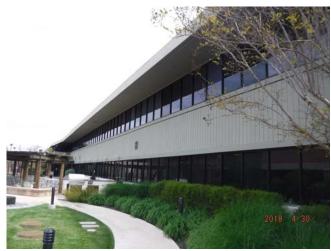

# 3.3 Current Use of the Property

The property consists of two, two-story buildings (2825 and 2845 Lafayette Street). Each building is approximately 158,000 square feet in size and was constructed between 1983 and 1984. Both buildings are occupied by Hitachi Vantara. The eastern building (2825 Lafayette Street) generally consists of office space on both floors, common areas, a cafeteria, and maintenance rooms. The western building (2845 Lafayette Street) houses data servers and a gym on the first floor, and office space on the second floor. Major operations conducted at the facility consist of software development and administrative support services. Chemical use with these operations is discussed in Section 6.2. Equipment enclosures, asphalt parking areas, concrete walkways, and landscaping generally encompass the remainder of the property footprint.

#### PHASE I ENVIRONMENTAL SITE ASSESSMENT Digital Realty Trust, Inc. 2825 and 2845 Lafayette Street Santa Clara, California

| h                                             |                                                                                                                                                                                                       |
|-----------------------------------------------|-------------------------------------------------------------------------------------------------------------------------------------------------------------------------------------------------------|
| Building Name or General Building Description | 2825 Lafayette Street                                                                                                                                                                                 |
| Number of Floors                              | Тwo                                                                                                                                                                                                   |
| Total Square Feet of Space (approximate)      | Approximately 158,000                                                                                                                                                                                 |
| Construction Completion Date (year)           | 1983/1984                                                                                                                                                                                             |
| Construction Type                             | Concrete tilt-up structure with steel framing, supported by a concrete foundation.                                                                                                                    |
| Interior Finishes Description                 | Interior finishes include carpet, concrete, wallboard (and associated joint compound), ceramic tiles, vinyl floor tiles, vinyl sheet flooring, and acoustical ceiling tiles.                          |
| Exterior Finishes Description                 | Exterior finishes generally include painted concrete walls.                                                                                                                                           |
| Cooling System Type                           | Roof-mounted heating, ventilating, and air conditioning (HVAC)<br>units, powered by electricity; ground level and roof-mounted<br>HVAC equipment at 800 Central Expressway, powered by<br>electricity |
| Heating System Type                           | Roof-mounted HVAC units, powered by electricity                                                                                                                                                       |
| Emergency Power                               | One diesel-powered emergency generator between 2805 and 2825 Lafayette Street with a 650-gallon aboveground day diesel storage tank that is shared between the two buildings.                         |