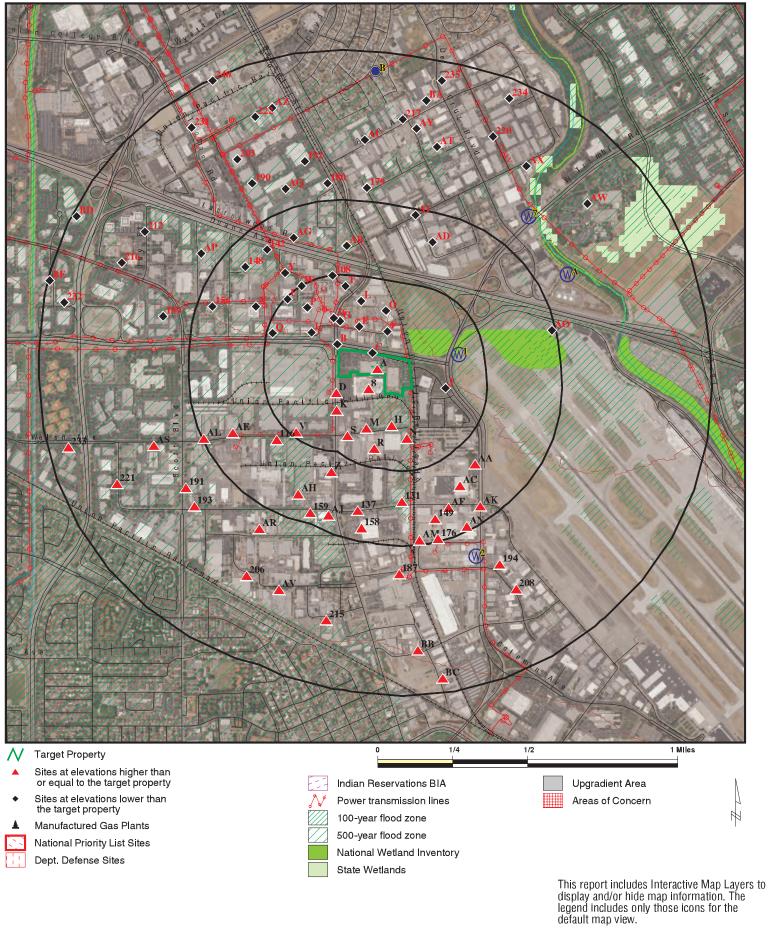

# 3.1 Location and Legal Description

The property address is 2825 and 2845 Lafayette Street (formerly 700 and 750 Central Expressway respectively), Santa Clara, California 95050. The Site Vicinity Map is located in Appendix A. The Site Plan is located in Appendix B. Site Photographs are provided in Appendix C. According to information obtained from the Santa Clara County Assessor, the property is zoned ML, light industrial. The property is referenced as assessor's parcel number (APN) 224-04-093.

# 3.5 Current Uses of Adjoining Properties

Current uses of the adjoining properties were observed to be as follows:

| Direction<br>from<br>Property | Address                | Occupant(s) Name                     | Current Use | Potential<br>Environmental<br>Conditions                                       |
|-------------------------------|------------------------|--------------------------------------|-------------|--------------------------------------------------------------------------------|
| North,<br>beyond              | 890 Comstock<br>Street | Metal Finishing Solutions            | Industrial  | None                                                                           |
| Central<br>Expressway         | 820 Comstock<br>Street | Advanced Laser & Waterjet<br>Cutting | Industrial  | None                                                                           |
|                               | 800 Comstock<br>Street | Santa Clara Truck Wreckers           | Industrial  | None                                                                           |
|                               | 790 Comstock<br>Street | Honda's Only Auto Center             | Industrial  | Refer to Section 5.1<br>for discussion of<br>regulatory database<br>listing(s) |
|                               | 780 Comstock<br>Street | MC Auto Dismantler                   | Industrial  | Refer to Section 5.1<br>for discussion of<br>regulatory database<br>listing(s) |

# PHASE I ENVIRONMENTAL SITE ASSESSMENT Digital Realty Trust, Inc. 2825 and 2845 Lafayette Street Santa Clara, California

| Direction<br>from<br>Property                 | Address                      | Occupant(s) Name              | Current Use | Potential<br>Environmental<br>Conditions                                       |
|-----------------------------------------------|------------------------------|-------------------------------|-------------|--------------------------------------------------------------------------------|
|                                               | 750 Comstock<br>Street       | All Auto Dismantling          | Industrial  | Refer to Section 5.1<br>for discussion of<br>regulatory database<br>listing(s) |
|                                               | 700 Comstock<br>Street       | Strouss Brothers Construction | Industrial  | Refer to Section 5.1<br>for discussion of<br>regulatory database<br>listing(s) |
| Northwest,<br>beyond<br>Central<br>Expressway | 2904 Lafayette<br>Street     | RRR Wholesale Smoke Shop      | Commercial  | None                                                                           |
| Northeast,<br>beyond<br>Central<br>Expressway | Not Available<br>(N/A)       | Undeveloped Land              | Undeveloped | None                                                                           |
| East,<br>beyond the<br>railroad<br>track      | 2890 De La Cruz<br>Boulevard | WL Gore                       | Industrial  | Refer to Section 5.1<br>for discussion of<br>regulatory database<br>listing(s) |
| Southeast,<br>beyond the<br>railroad track    | 2860 De La Cruz<br>Boulevard | Silver Peak System            | Industrial  | None                                                                           |
| South                                         | 691 Walsh<br>Avenue          | Golden Gate Petroleum         | Industrial  | Refer to Section 5.1<br>for discussion of<br>regulatory database<br>listing(s) |
|                                               | 2805 Lafayette<br>Street     | Digital Realty Data Center    | Industrial  | None                                                                           |
| West,<br>beyond<br>Lafayette<br>Street        | 960 Central<br>Expressway    | Owens Corning                 | Industrial  | Refer to Section 5.1<br>for discussion of<br>regulatory database<br>listing(s) |