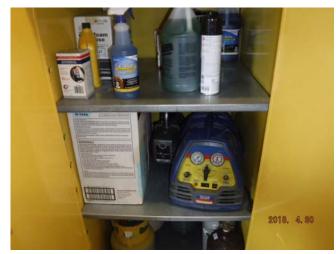

looking north.



Photo 5: View of the east side of 2825 Lafayette Street, looking northwest.



Photo 6: View of the lobby at 2825 Lafayette Street.



Photo 7: View of the cafeteria at 2825 Lafayette Street.



Photo 8: View of the storage area at 2825 Lafayette Street.



Photo 9: View of an example restroom facility.



Photo 10: View of an example conference room.



Photo 11: View of an example break area.



Photo 12: View of a janitorial closet.

#### PHASE I ENVIRONMENTAL SITE ASSESSMENT Digital Realty Trust, Inc. 2825 and 2845 Lafayette Street Santa Clara, California



Photo 13: View of office cubicles.



Photo 14: View of the basketball court between 2825 and 2845 Lafayette Street.



Photo 15: View of an example hallway.



Photo 16: View of two hazardous materials closets.



Photo 17: View of miscellaneous janitorial chemicals in the hazardous materials closet.



Photo 18: View of the cooking oil and non-hazardous waste containers.



Photo 19: View of a pad-mounted transformer.



Photo 20: View of a hydraulic compactor.



Photo 21: View of the 650-gallon diesel AST.



Photo 22: View of a chiller.



Photo 23: View of the chiller chemicals.



Photo 24: Staining next to the hydraulic elevator equipment.



Photo 25: View of a hydraulic lift.



Photo 26: View below the hydraulic lift.



Photo 27: View of the south adjacent site, looking south.



Photo 28: View of the east adjacent site and railroad tracks, looking east.



Photo 29: View of the north adjacent sites and Central Expressway, looking northwest.



Photo 30: View off the south adjacent site