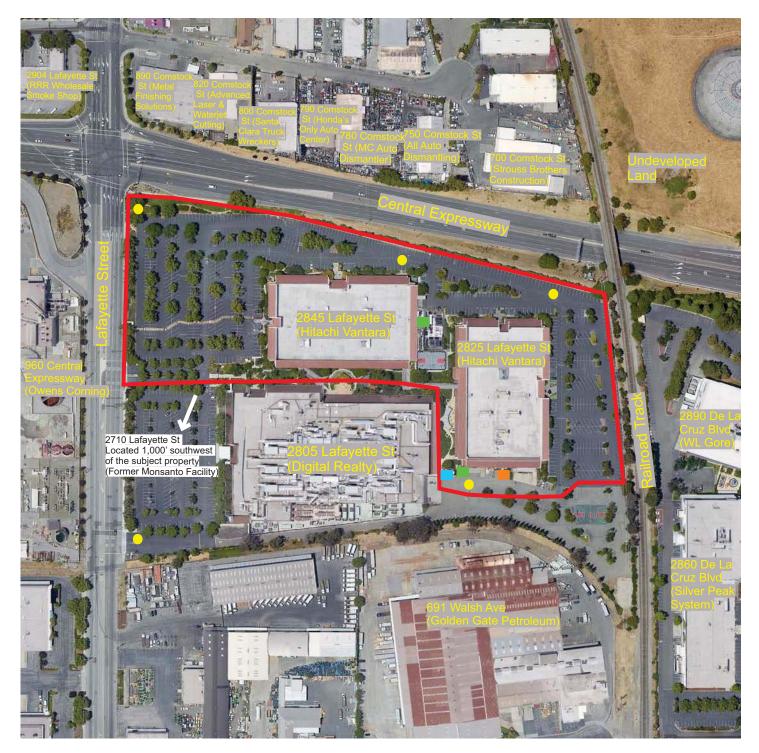

# 3.5 Current Uses of Adjoining Properties

Current uses of the adjoining properties were observed to be as follows:

| Direction<br>from<br>Property | Address                | Occupant(s) Name                     | Current Use | Potential<br>Environmental<br>Conditions                                       |
|-------------------------------|------------------------|--------------------------------------|-------------|--------------------------------------------------------------------------------|
| North,<br>beyond              | 890 Comstock<br>Street | Metal Finishing Solutions            | Industrial  | None                                                                           |
| Central<br>Expressway         | 820 Comstock<br>Street | Advanced Laser & Waterjet<br>Cutting | Industrial  | None                                                                           |
|                               | 800 Comstock<br>Street | Santa Clara Truck Wreckers           | Industrial  | None                                                                           |
|                               | 790 Comstock<br>Street | Honda's Only Auto Center             | Industrial  | Refer to Section 5.1<br>for discussion of<br>regulatory database<br>listing(s) |
|                               | 780 Comstock<br>Street | MC Auto Dismantler                   | Industrial  | Refer to Section 5.1<br>for discussion of<br>regulatory database<br>listing(s) |

# PHASE I ENVIRONMENTAL SITE ASSESSMENT Digital Realty Trust, Inc. 2825 and 2845 Lafayette Street Santa Clara, California

| Direction<br>from<br>Property                 | Address                      | Occupant(s) Name              | Current Use | Potential<br>Environmental<br>Conditions                                       |
|-----------------------------------------------|------------------------------|-------------------------------|-------------|--------------------------------------------------------------------------------|
|                                               | 750 Comstock<br>Street       | All Auto Dismantling          | Industrial  | Refer to Section 5.1<br>for discussion of<br>regulatory database<br>listing(s) |
|                                               | 700 Comstock<br>Street       | Strouss Brothers Construction | Industrial  | Refer to Section 5.1<br>for discussion of<br>regulatory database<br>listing(s) |
| Northwest,<br>beyond<br>Central<br>Expressway | 2904 Lafayette<br>Street     | RRR Wholesale Smoke Shop      | Commercial  | None                                                                           |
| Northeast,<br>beyond<br>Central<br>Expressway | Not Available<br>(N/A)       | Undeveloped Land              | Undeveloped | None                                                                           |
| East,<br>beyond the<br>railroad<br>track      | 2890 De La Cruz<br>Boulevard | WL Gore                       | Industrial  | Refer to Section 5.1<br>for discussion of<br>regulatory database<br>listing(s) |
| Southeast,<br>beyond the<br>railroad track    | 2860 De La Cruz<br>Boulevard | Silver Peak System            | Industrial  | None                                                                           |
| South                                         | 691 Walsh<br>Avenue          | Golden Gate Petroleum         | Industrial  | Refer to Section 5.1<br>for discussion of<br>regulatory database<br>listing(s) |
|                                               | 2805 Lafayette<br>Street     | Digital Realty Data Center    | Industrial  | None                                                                           |
| West,<br>beyond<br>Lafayette<br>Street        | 960 Central<br>Expressway    | Owens Corning                 | Industrial  | Refer to Section 5.1<br>for discussion of<br>regulatory database<br>listing(s) |