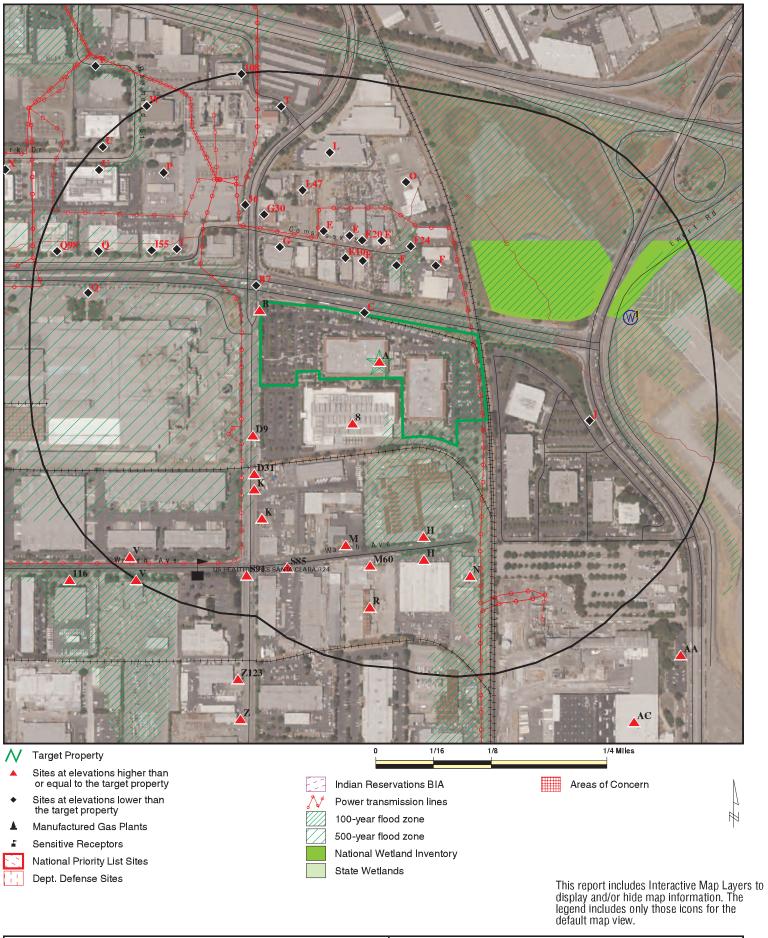

# 3.1 Location and Legal Description

The property address is 2825 and 2845 Lafayette Street (formerly 700 and 750 Central Expressway respectively), Santa Clara, California 95050. The Site Vicinity Map is located in Appendix A. The Site Plan is located in Appendix B. Site Photographs are provided in Appendix C. According to information obtained from the Santa Clara County Assessor, the property is zoned ML, light industrial. The property is referenced as assessor's parcel number (APN) 224-04-093.

# 3.5 Current Uses of Adjoining Properties

Current uses of the adjoining properties were observed to be as follows:

| Direction<br>from<br>Property | Address                | Occupant(s) Name                     | Current Use | Potential<br>Environmental<br>Conditions                                       |
|-------------------------------|------------------------|--------------------------------------|-------------|--------------------------------------------------------------------------------|
| North,<br>beyond              | 890 Comstock<br>Street | Metal Finishing Solutions            | Industrial  | None                                                                           |
| Central<br>Expressway         | 820 Comstock<br>Street | Advanced Laser & Waterjet<br>Cutting | Industrial  | None                                                                           |
|                               | 800 Comstock<br>Street | Santa Clara Truck Wreckers           | Industrial  | None                                                                           |
|                               | 790 Comstock<br>Street | Honda's Only Auto Center             | Industrial  | Refer to Section 5.1<br>for discussion of<br>regulatory database<br>listing(s) |
|                               | 780 Comstock<br>Street | MC Auto Dismantler                   | Industrial  | Refer to Section 5.1<br>for discussion of<br>regulatory database<br>listing(s) |

# PHASE I ENVIRONMENTAL SITE ASSESSMENT Digital Realty Trust, Inc. 2825 and 2845 Lafayette Street Santa Clara, California

| Direction<br>from<br>Property                 | Address                      | Occupant(s) Name              | Current Use | Potential<br>Environmental<br>Conditions                                       |
|-----------------------------------------------|------------------------------|-------------------------------|-------------|--------------------------------------------------------------------------------|
|                                               | 750 Comstock<br>Street       | All Auto Dismantling          | Industrial  | Refer to Section 5.1<br>for discussion of<br>regulatory database<br>listing(s) |
|                                               | 700 Comstock<br>Street       | Strouss Brothers Construction | Industrial  | Refer to Section 5.1<br>for discussion of<br>regulatory database<br>listing(s) |
| Northwest,<br>beyond<br>Central<br>Expressway | 2904 Lafayette<br>Street     | RRR Wholesale Smoke Shop      | Commercial  | None                                                                           |
| Northeast,<br>beyond<br>Central<br>Expressway | Not Available<br>(N/A)       | Undeveloped Land              | Undeveloped | None                                                                           |
| East,<br>beyond the<br>railroad<br>track      | 2890 De La Cruz<br>Boulevard | WL Gore                       | Industrial  | Refer to Section 5.1<br>for discussion of<br>regulatory database<br>listing(s) |
| Southeast,<br>beyond the<br>railroad track    | 2860 De La Cruz<br>Boulevard | Silver Peak System            | Industrial  | None                                                                           |
| South                                         | 691 Walsh<br>Avenue          | Golden Gate Petroleum         | Industrial  | Refer to Section 5.1<br>for discussion of<br>regulatory database<br>listing(s) |
|                                               | 2805 Lafayette<br>Street     | Digital Realty Data Center    | Industrial  | None                                                                           |
| West,<br>beyond<br>Lafayette<br>Street        | 960 Central<br>Expressway    | Owens Corning                 | Industrial  | Refer to Section 5.1<br>for discussion of<br>regulatory database<br>listing(s) |