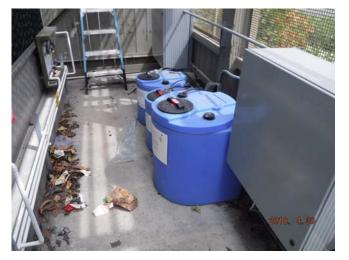

Note 4) ATC observed hydraulic oil staining on the floor near the hydraulic elevator room at 2825 Lafayette Street. The stain was approximately 10 square feet in area and did not extend to any floor drains. ATC considers the staining to be a *de minimus condition*.