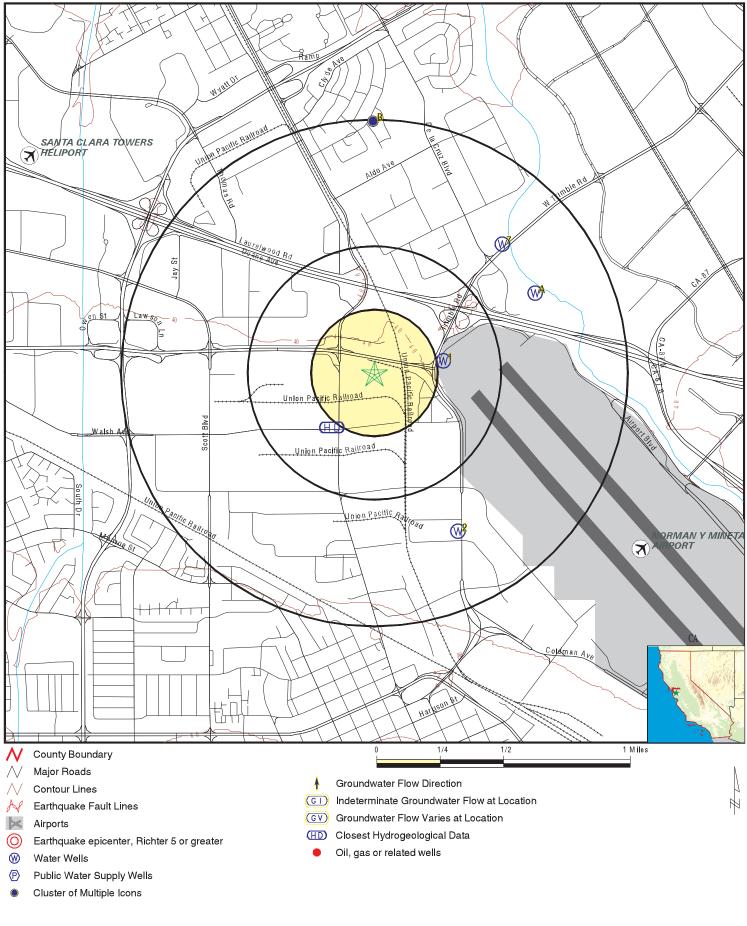

# 3.1 Location and Legal Description

The property address is 2825 and 2845 Lafayette Street (formerly 700 and 750 Central Expressway respectively), Santa Clara, California 95050. The Site Vicinity Map is located in Appendix A. The Site Plan is located in Appendix B. Site Photographs are provided in Appendix C. According to information obtained from the Santa Clara County Assessor, the property is zoned ML, light industrial. The property is referenced as assessor's parcel number (APN) 224-04-093.

The facility was listed on the SLIC database for a release of TCE that impacted groundwater. Based on a review of the subsurface sampling reports on Geotracker, dated February and March 1987, five groundwater monitoring wells were installed at the property in 1987 for subsurface investigation purposes. Soil samples that were collected in March 1987, to investigate the chemical concentrations noted in February 1987, included two soil samples that were collected from between 2.5 and three feet below ground surface (bgs) at each of the two soil boring locations. The laboratory analysis of the soil samples (designated as SM04 and SM05) "showed no detectable levels of VOCs [volatile organic compounds]." Emcon Associates determined that "because VOCs were not detected in the shallow soils adjacent to wells M-4 and M-5 it is unlikely that the VOCs detected in the ground water in Wells M-4 and M-5 are due to migration from an up-gradient (i.e. southern), off-site source." Refer to the Appendix B Site Plan regarding locations of the five wells.

A closure letter for the SLIC case was not available to ATC. However, ATC reviewed the "Report of Environmental Site Assessment", dated April 3, 2007, as prepared by Pond, Robinson & Associates LP (PR&A). The PR&A report identified a closure letter, dated February 3, 2005, for the RWQCB SLIC case. This letter summarized that five groundwater monitoring wells were installed at the property in 1987 "as part of a development-related site investigation." Two of the groundwater monitoring wells "showed low levels of TCE, MW-4 at 110 micrograms per liter (ug/L) and MW-5 at 78 ug/L. MW-4 is located at the property boundary, down gradient from the Monsanto (2710 Lafayette Street) contaminant plume." According to the RWQCB, "while contamination still exists in MW-4, this likely represents the down gradient of the Monsanto plume" and "an access agreement to allow Monsanto to take over monitoring of MW-4 has been negotiated." Groundwater monitoring well MW-5 "is located in the interior of the site' and "while the contamination discovered in this well in 1987 may not have been related to the Monsanto plume, subsequent monitoring of this well in 1997 showed TCE concentrations below the detection limit (5 ug/L)." The RWQCB concluded that "no further action related to the pollutant releases at the subject site is required." The RWQCB stated that groundwater monitoring well MW-1 had been destroyed and MW-3 "could not be located in 2004 or 2005." Monitoring wells MW-2 and MW-5 were requested to be destroyed in accordance with the Santa Clara Valley Water District guidelines.

ATC reviewed the "Fuel Leak Site Case Closure" issued on October 1, 2001 by the Santa Clara Valley Water District. The case closure identified that residual petroleum hydrocarbon contamination still exists at the site; "however, the concentration levels are below regulatory concern." Further, residual solvent contamination exists at the site. However, "as part of the Regional Water Quality Control Board Site Cleanup Requirements Order No. 90-010 and 93-148, the up-gradient site, Former Monsanto Company Facility (Spieker Property), at 925 Walsh Avenue, Santa Clara, will continue solvent remediation in the future." It is presumed that this Monsanto facility is identified below as being at 2710 Lafayette Street.

Two USTs were removed from this site, including one 4,000-gallon gasoline UST removed in September 1998 and one 2,000-gallon Stoddard solvent UST removed in November 1988. Twelve groundwater monitoring wells were installed at the site and the highest groundwater depth recorded at the site was 7.30 feet bgs, with the lowest depth recorded at 11.17 feet bgs. The direction of groundwater flow was noted to the north.