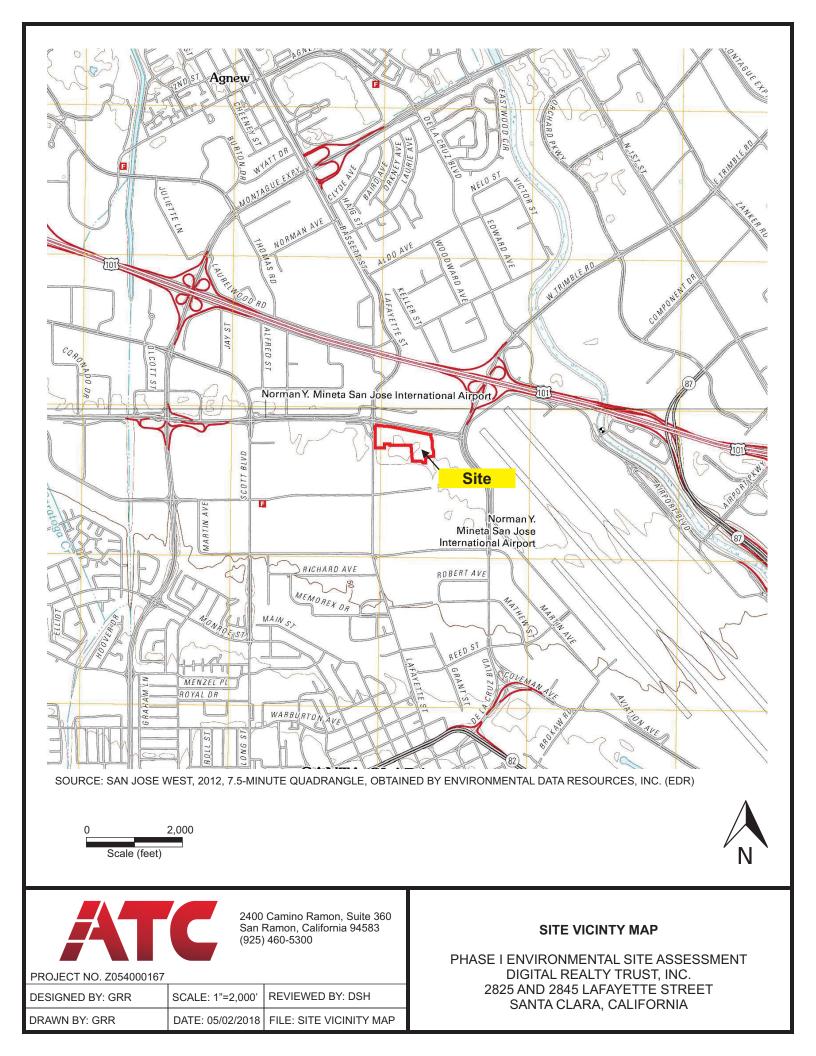

# 3.1 Location and Legal Description

The property address is 2825 and 2845 Lafayette Street (formerly 700 and 750 Central Expressway respectively), Santa Clara, California 95050. The Site Vicinity Map is located in Appendix A. The Site Plan is located in Appendix B. Site Photographs are provided in Appendix C. According to information obtained from the Santa Clara County Assessor, the property is zoned ML, light industrial. The property is referenced as assessor's parcel number (APN) 224-04-093.