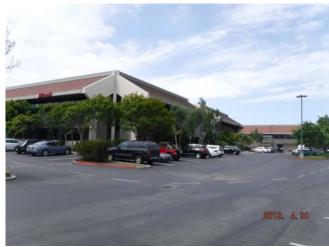

# 3.1 Location and Legal Description

The property address is 2825 and 2845 Lafayette Street (formerly 700 and 750 Central Expressway respectively), Santa Clara, California 95050. The Site Vicinity Map is located in Appendix A. The Site Plan is located in Appendix B. Site Photographs are provided in Appendix C. According to information obtained from the Santa Clara County Assessor, the property is zoned ML, light industrial. The property is referenced as assessor's parcel number (APN) 224-04-093.

# 3.3 Current Use of the Property

The property consists of two, two-story buildings (2825 and 2845 Lafayette Street). Each building is approximately 158,000 square feet in size and was constructed between 1983 and 1984. Both buildings are occupied by Hitachi Vantara. The eastern building (2825 Lafayette Street) generally consists of office space on both floors, common areas, a cafeteria, and maintenance rooms. The western building (2845 Lafayette Street) houses data servers and a gym on the first floor, and office space on the second floor. Major operations conducted at the facility consist of software development and administrative support services. Chemical use with these operations is discussed in Section 6.2. Equipment enclosures, asphalt parking areas, concrete walkways, and landscaping generally encompass the remainder of the property footprint.