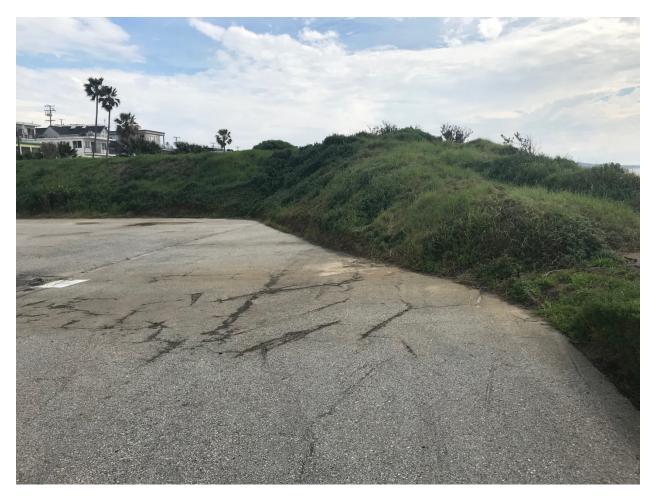

Top of 45<sup>th</sup> Street Berm and slope

Bottom-up View-

Newly planted Clustered Field Sedge per

El Segundo Energy Center approved Plant Palette

North-Western side of 45<sup>th</sup> Street Berm

Southern portion of property-in former Tank Farm area

Seawall Panel

Seawall and Bikepath looking North

Seawall and Bikepath looking South

Flax in alcoves of Seawall

45<sup>th</sup> Street Park