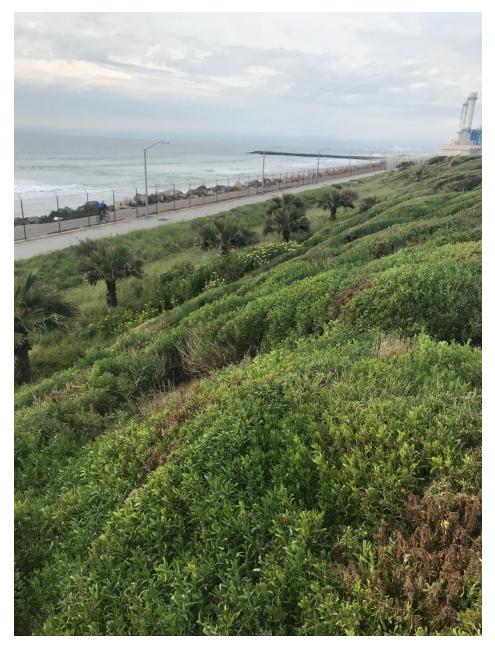

Seawall Panel

Seawall and Bikepath looking North

Seawall and Bikepath looking South

Flax in alcoves of Seawall

45<sup>th</sup> Street Park