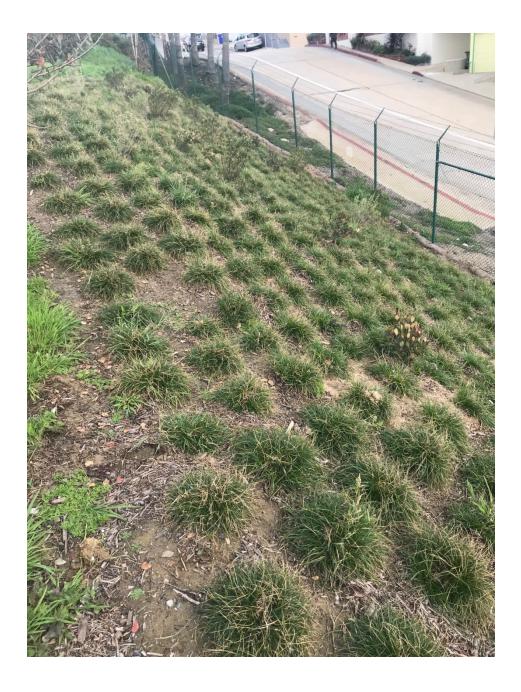

Top-down View

Newly planted Clustered Field Sedge per

El Segundo Energy Center approved Plant Palette

Southern property boundary/fence line Rosemary planted in 2017 per El Segundo Energy Center approved Plant Palette

Top of 45<sup>th</sup> Street Berm and slope

Bottom-up View-

Newly planted Clustered Field Sedge per

El Segundo Energy Center approved Plant Palette

North-Western side of 45<sup>th</sup> Street Berm

Southern portion of property-in former Tank Farm area