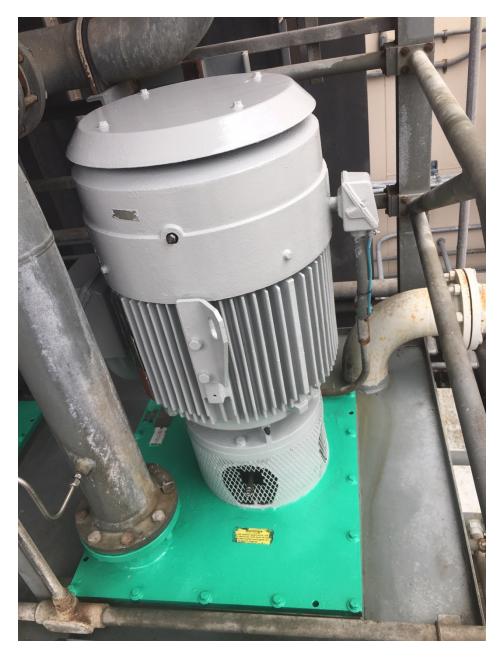

# Structure Surface Painting and Treatment Maintenance

Repainted Steam Generator Building

Strainers and Valves repainted

Forwarding Pump repainted

Air Compressor System prior to repainting

Air Compressor System repainted