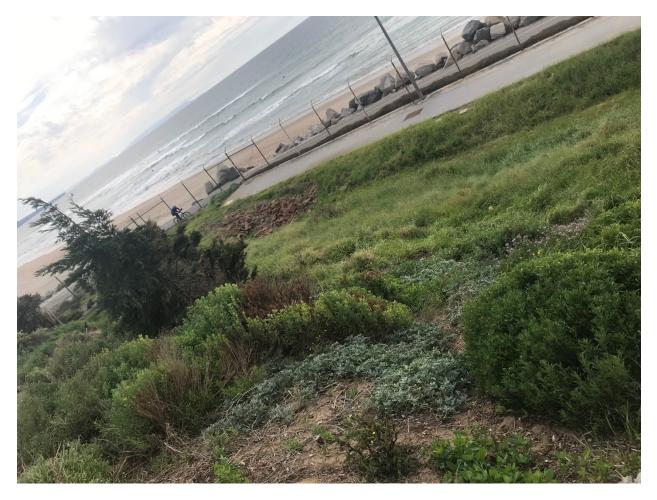

Seawall Panel

Seawall and Bikepath looking North

Seawall and Bikepath looking South

Flax in alcoves of Seawall

45<sup>th</sup> Street Park