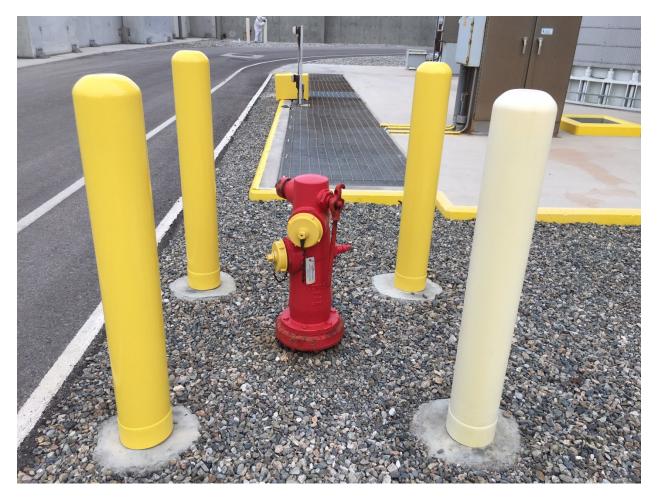

Ammonia Forwarding Pumps prior to repainting

Ammonia Forwarding Pumps repainted

Curbing for Ammonia Tank System repainted

Bollards reconditioned and repainted

Bollards repainted

Ladder(s) sanded and repainted