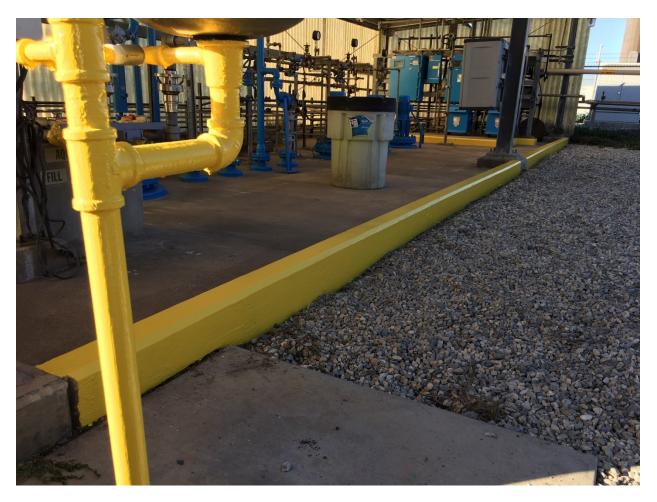

Ammonia Forwarding Pumps prior to repainting

Ammonia Forwarding Pumps repainted

Curbing for Ammonia Tank System repainted

Bollards reconditioned and repainted

Bollards repainted

Ladder(s) sanded and repainted