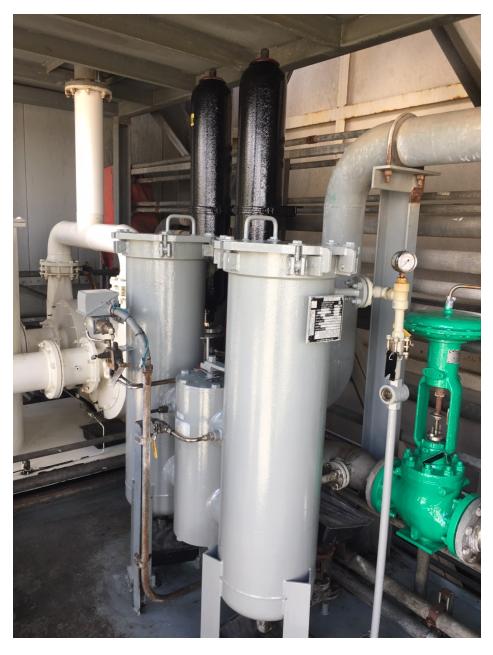

# Structure Surface Painting and Treatment Maintenance

Repainted Steam Generator Building

Strainers and Valves repainted

Forwarding Pump repainted

Air Compressor System prior to repainting

Air Compressor System repainted

Ammonia Forwarding Pumps prior to repainting

Ammonia Forwarding Pumps repainted

Curbing for Ammonia Tank System repainted

Bollards reconditioned and repainted

Bollards repainted

Ladder(s) sanded and repainted