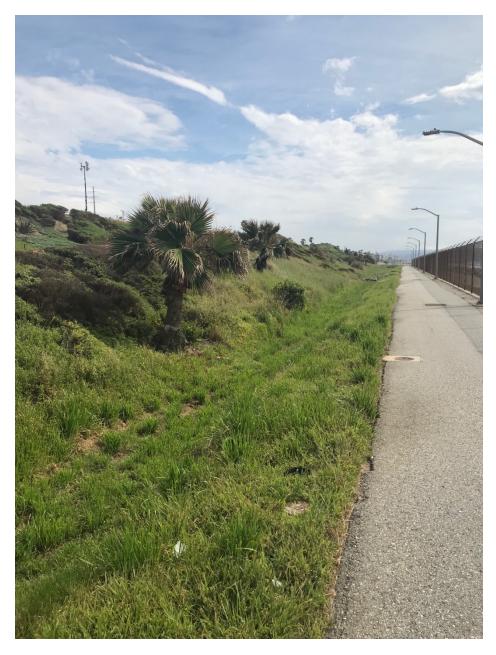

Top of 45<sup>th</sup> Street Berm – New trees planted

Top of 45<sup>th</sup> Street Berm – new tree planted

Top of 45<sup>th</sup> Street Berm – new tree planted

Top of 45<sup>th</sup> Street Berm slope –

Top-down View

Newly planted Clustered Field Sedge per

El Segundo Energy Center approved Plant Palette

Southern property boundary/fence line Rosemary planted in 2017 per El Segundo Energy Center approved Plant Palette

Top of 45<sup>th</sup> Street Berm and slope

Bottom-up View-

Newly planted Clustered Field Sedge per

El Segundo Energy Center approved Plant Palette

North-Western side of 45<sup>th</sup> Street Berm

Southern portion of property-in former Tank Farm area

Seawall Panel

Seawall and Bikepath looking North

Seawall and Bikepath looking South

Flax in alcoves of Seawall

45<sup>th</sup> Street Park