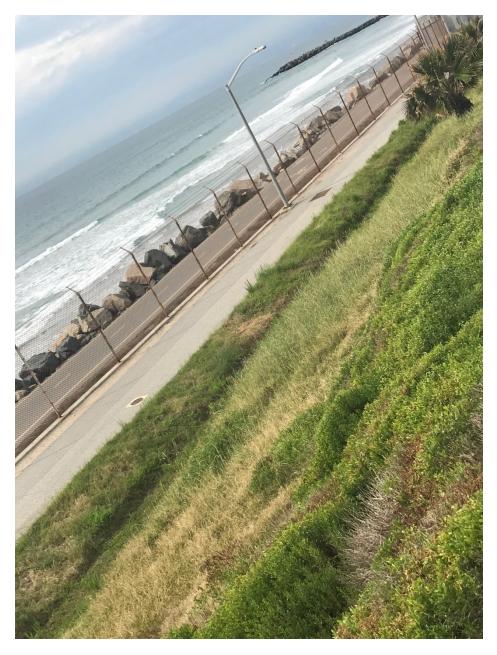

Seawall Panel

Seawall and Bikepath looking North

Seawall and Bikepath looking South

Flax in alcoves of Seawall

45<sup>th</sup> Street Park