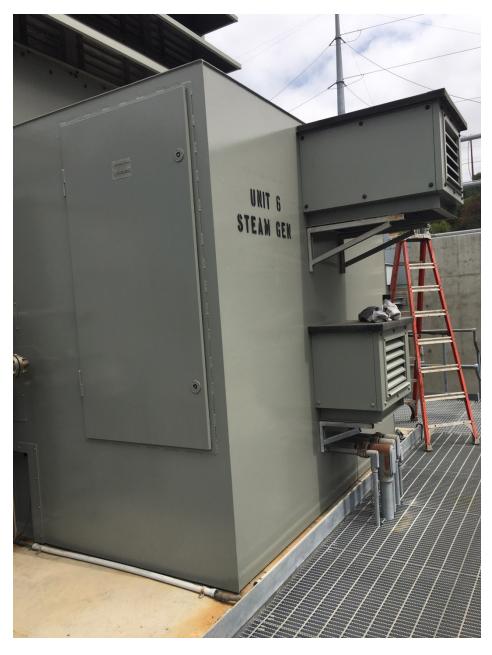

# Structure Surface Painting and Treatment Maintenance

Repainted Steam Generator Building

Strainers and Valves repainted

Forwarding Pump repainted

Air Compressor System prior to repainting

Air Compressor System repainted