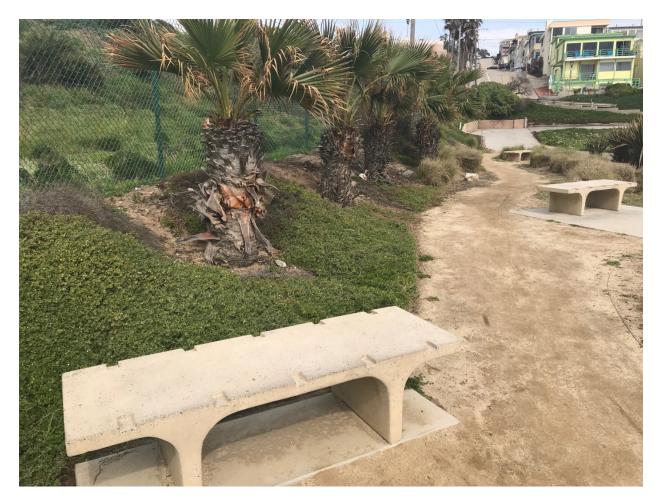

Top of 45<sup>th</sup> Street Berm – New trees planted

Top of 45<sup>th</sup> Street Berm – new tree planted

Top of 45<sup>th</sup> Street Berm – new tree planted

Top of 45<sup>th</sup> Street Berm slope –

Top-down View

Newly planted Clustered Field Sedge per

El Segundo Energy Center approved Plant Palette

Southern property boundary/fence line Rosemary planted in 2017 per El Segundo Energy Center approved Plant Palette

Top of 45<sup>th</sup> Street Berm and slope

Bottom-up View-

Newly planted Clustered Field Sedge per

El Segundo Energy Center approved Plant Palette

North-Western side of 45<sup>th</sup> Street Berm

Southern portion of property-in former Tank Farm area