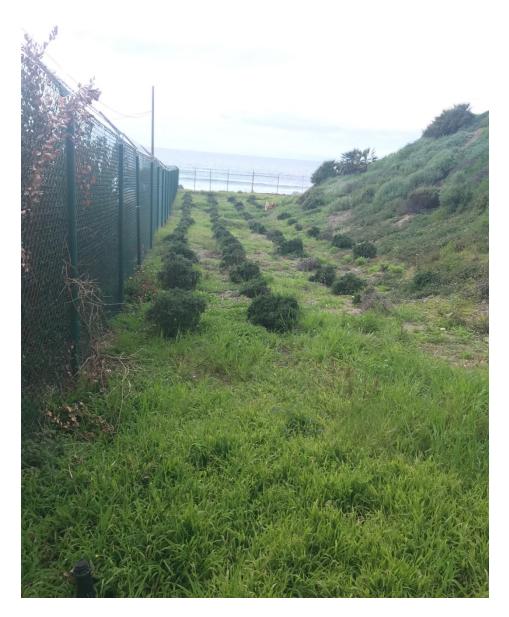

Top of 45<sup>th</sup> Street Berm – New trees planted

Top of 45<sup>th</sup> Street Berm – new tree planted

Top of 45<sup>th</sup> Street Berm – new tree planted

Top of 45<sup>th</sup> Street Berm slope –

Top-down View

Newly planted Clustered Field Sedge per

El Segundo Energy Center approved Plant Palette

Southern property boundary/fence line Rosemary planted in 2017 per El Segundo Energy Center approved Plant Palette

Top of 45<sup>th</sup> Street Berm and slope

Bottom-up View-

Newly planted Clustered Field Sedge per

El Segundo Energy Center approved Plant Palette

North-Western side of 45<sup>th</sup> Street Berm

Southern portion of property-in former Tank Farm area