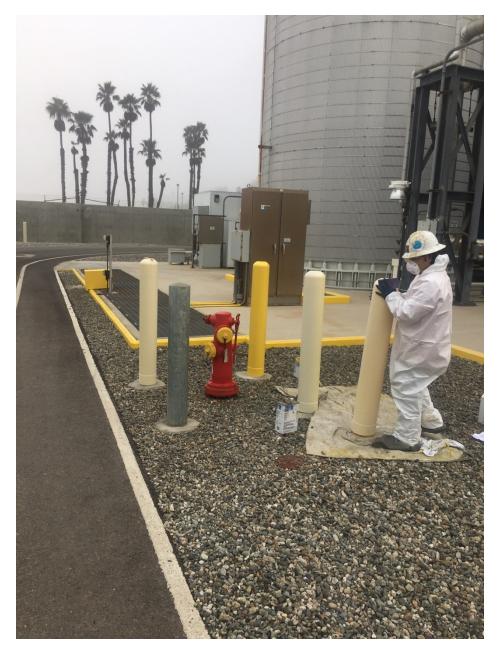

Ammonia Forwarding Pumps prior to repainting

Ammonia Forwarding Pumps repainted

Curbing for Ammonia Tank System repainted

Bollards reconditioned and repainted

Bollards repainted

Ladder(s) sanded and repainted