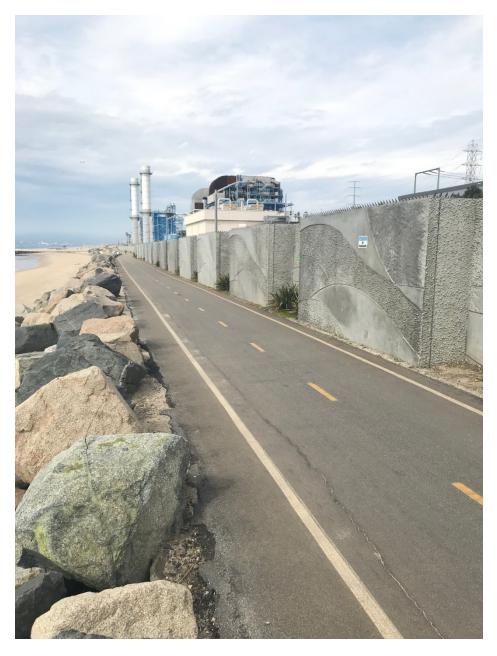

Seawall Panel

Seawall and Bikepath looking North

Seawall and Bikepath looking South

Flax in alcoves of Seawall

45<sup>th</sup> Street Park