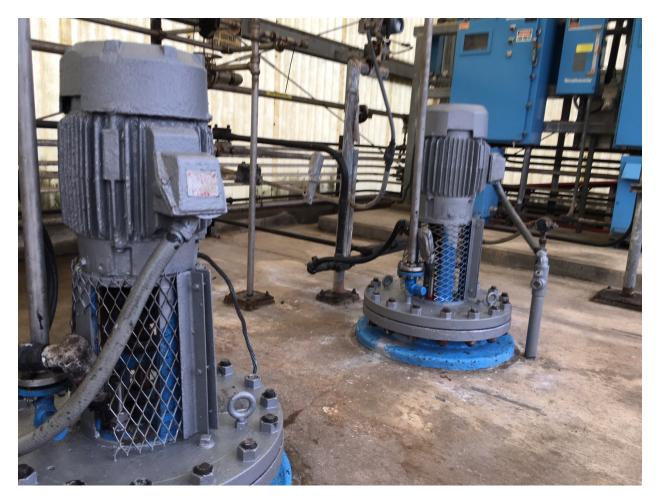

Ammonia Forwarding Pumps prior to repainting

Ammonia Forwarding Pumps repainted

Curbing for Ammonia Tank System repainted

Bollards reconditioned and repainted

Bollards repainted

Ladder(s) sanded and repainted