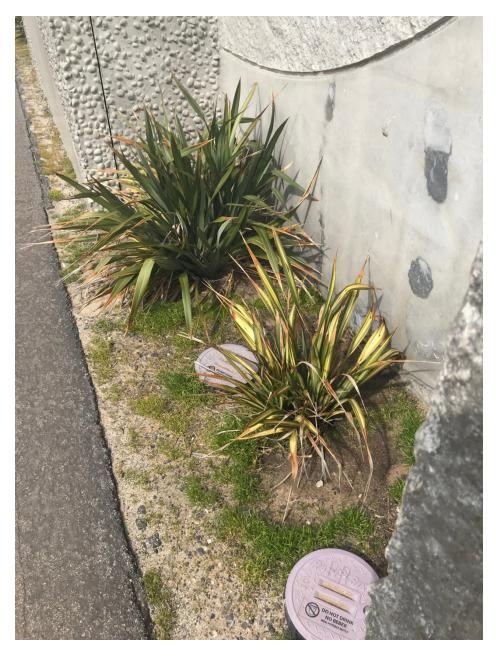

Seawall Panel

Seawall and Bikepath looking North

Seawall and Bikepath looking South

Flax in alcoves of Seawall

45<sup>th</sup> Street Park