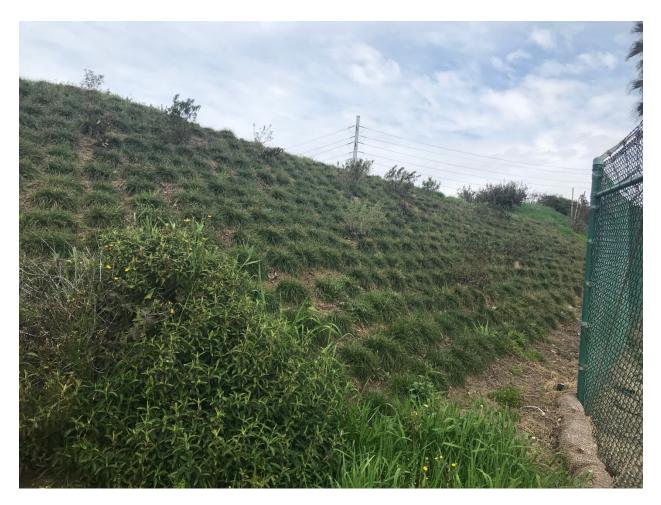

Top of 45<sup>th</sup> Street Berm – New trees planted

Top of 45<sup>th</sup> Street Berm – new tree planted

Top of 45<sup>th</sup> Street Berm – new tree planted

Top of 45<sup>th</sup> Street Berm slope –

Top-down View

Newly planted Clustered Field Sedge per

El Segundo Energy Center approved Plant Palette

Southern property boundary/fence line Rosemary planted in 2017 per El Segundo Energy Center approved Plant Palette

Top of 45<sup>th</sup> Street Berm and slope

Bottom-up View-

Newly planted Clustered Field Sedge per

El Segundo Energy Center approved Plant Palette

North-Western side of 45<sup>th</sup> Street Berm

Southern portion of property-in former Tank Farm area