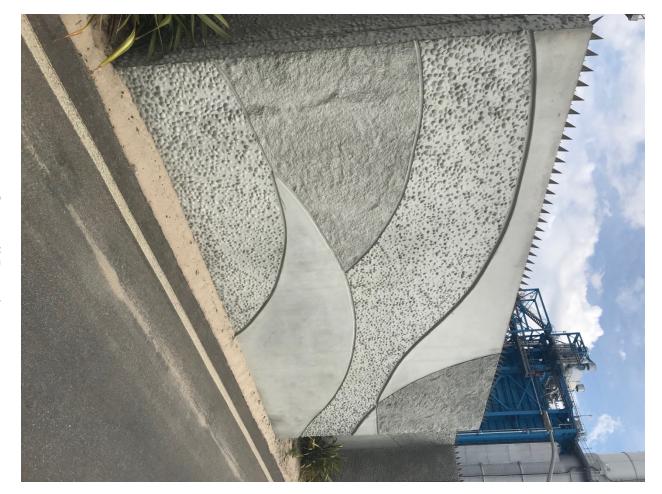

Seawall Panel

Seawall and Bikepath looking North

Seawall and Bikepath looking South

Flax in alcoves of Seawall

45<sup>th</sup> Street Park