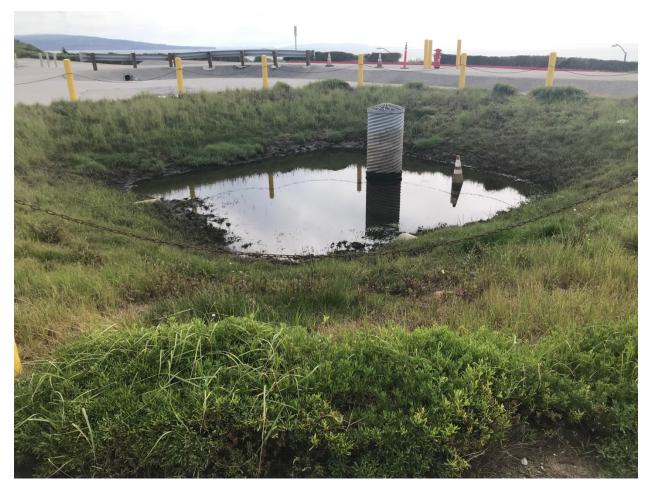

Vegetated Stormwater Basin -

Bioswale looking South

Top-Southern end of Bioswale looking South

Top-Southern of Bioswale looking North

Top-middle of Bioswale looking South

Top-middle of Bioswale looking North