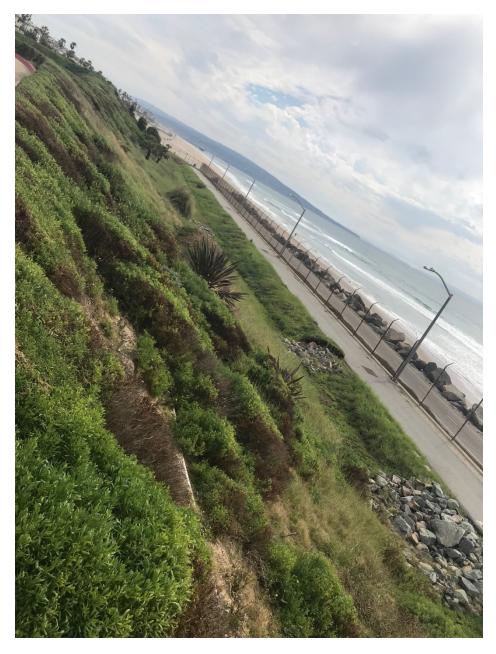

Seawall Panel

Seawall and Bikepath looking North

Seawall and Bikepath looking South

Flax in alcoves of Seawall

45<sup>th</sup> Street Park