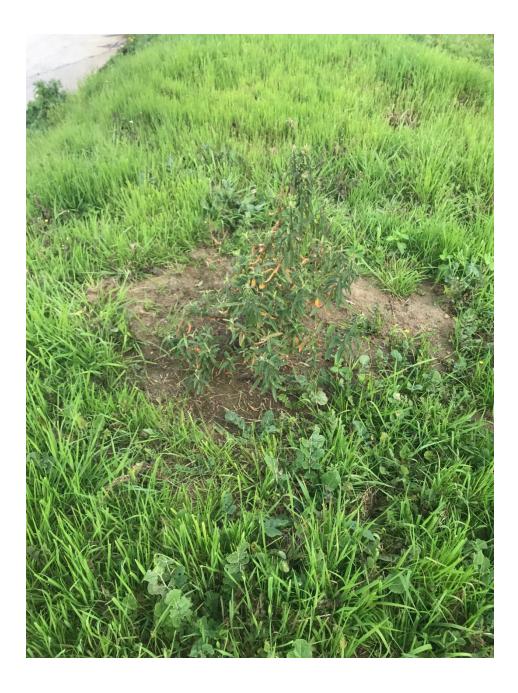

Top-down View

Newly planted Clustered Field Sedge per

El Segundo Energy Center approved Plant Palette

Southern property boundary/fence line Rosemary planted in 2017 per El Segundo Energy Center approved Plant Palette

Top of 45<sup>th</sup> Street Berm and slope

Bottom-up View-

Newly planted Clustered Field Sedge per

El Segundo Energy Center approved Plant Palette

North-Western side of 45<sup>th</sup> Street Berm

Southern portion of property-in former Tank Farm area