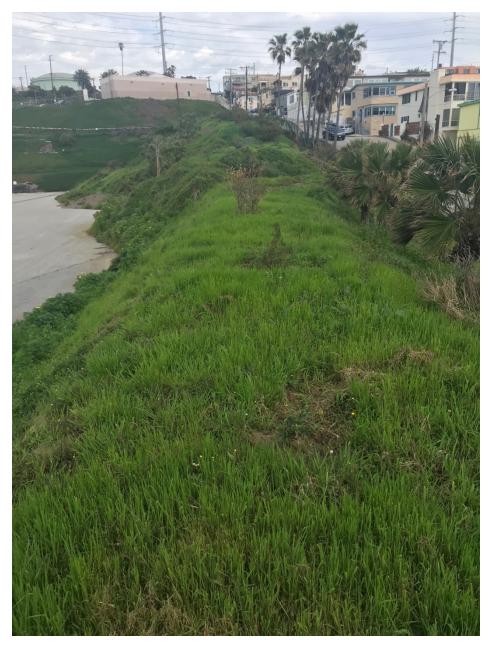

Top of 45<sup>th</sup> Street Berm – New trees planted

Top of 45<sup>th</sup> Street Berm – new tree planted

Top of 45<sup>th</sup> Street Berm – new tree planted

Top of 45<sup>th</sup> Street Berm slope –

Top-down View

Newly planted Clustered Field Sedge per

El Segundo Energy Center approved Plant Palette

Southern property boundary/fence line Rosemary planted in 2017 per El Segundo Energy Center approved Plant Palette

Top of 45<sup>th</sup> Street Berm and slope

Bottom-up View-

Newly planted Clustered Field Sedge per

El Segundo Energy Center approved Plant Palette

North-Western side of 45<sup>th</sup> Street Berm

Southern portion of property-in former Tank Farm area