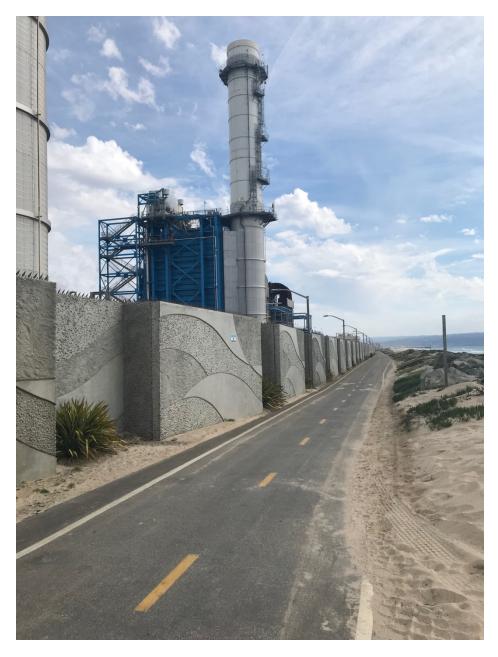

Seawall Panel

Seawall and Bikepath looking North

Seawall and Bikepath looking South

Flax in alcoves of Seawall

45<sup>th</sup> Street Park