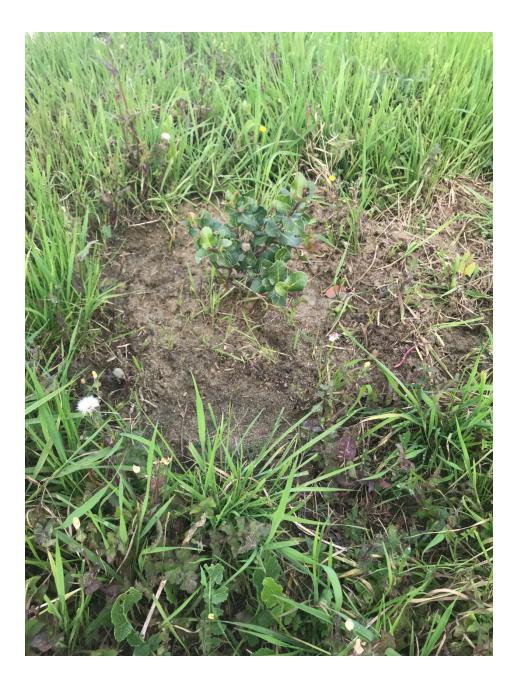

Top-down View

Newly planted Clustered Field Sedge per

El Segundo Energy Center approved Plant Palette

Southern property boundary/fence line Rosemary planted in 2017 per El Segundo Energy Center approved Plant Palette

Top of 45<sup>th</sup> Street Berm and slope

Bottom-up View-

Newly planted Clustered Field Sedge per

El Segundo Energy Center approved Plant Palette

North-Western side of 45<sup>th</sup> Street Berm

Southern portion of property-in former Tank Farm area