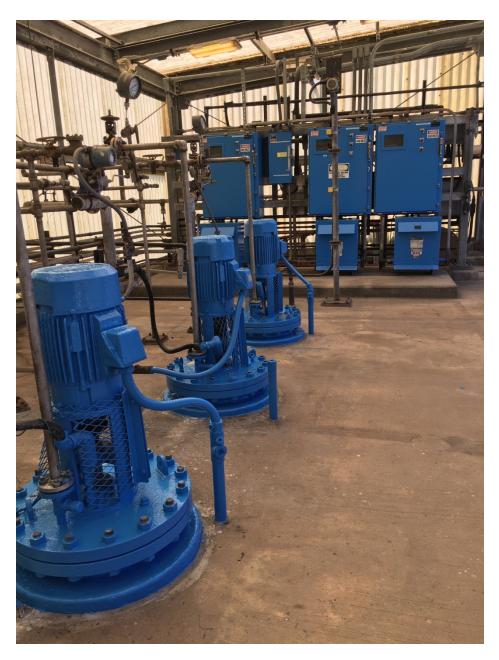

# Structure Surface Painting and Treatment Maintenance

Repainted Steam Generator Building

Strainers and Valves repainted

Forwarding Pump repainted

Air Compressor System prior to repainting

Air Compressor System repainted

Ammonia Forwarding Pumps prior to repainting

Ammonia Forwarding Pumps repainted

Curbing for Ammonia Tank System repainted

Bollards reconditioned and repainted

Bollards repainted

Ladder(s) sanded and repainted