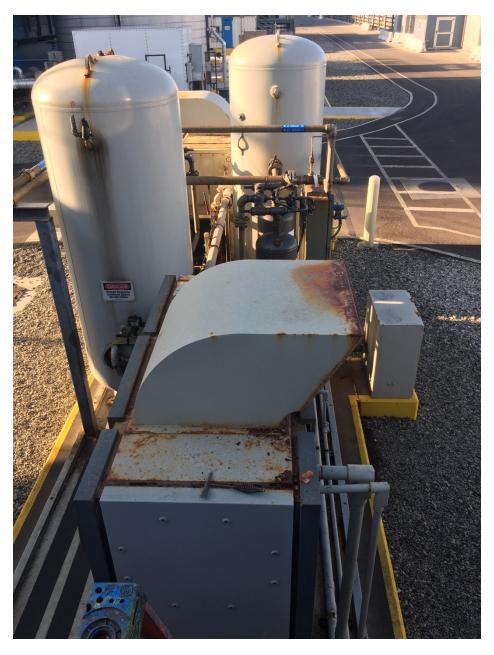

# Structure Surface Painting and Treatment Maintenance

Repainted Steam Generator Building

Strainers and Valves repainted

Forwarding Pump repainted

Air Compressor System prior to repainting

Air Compressor System repainted