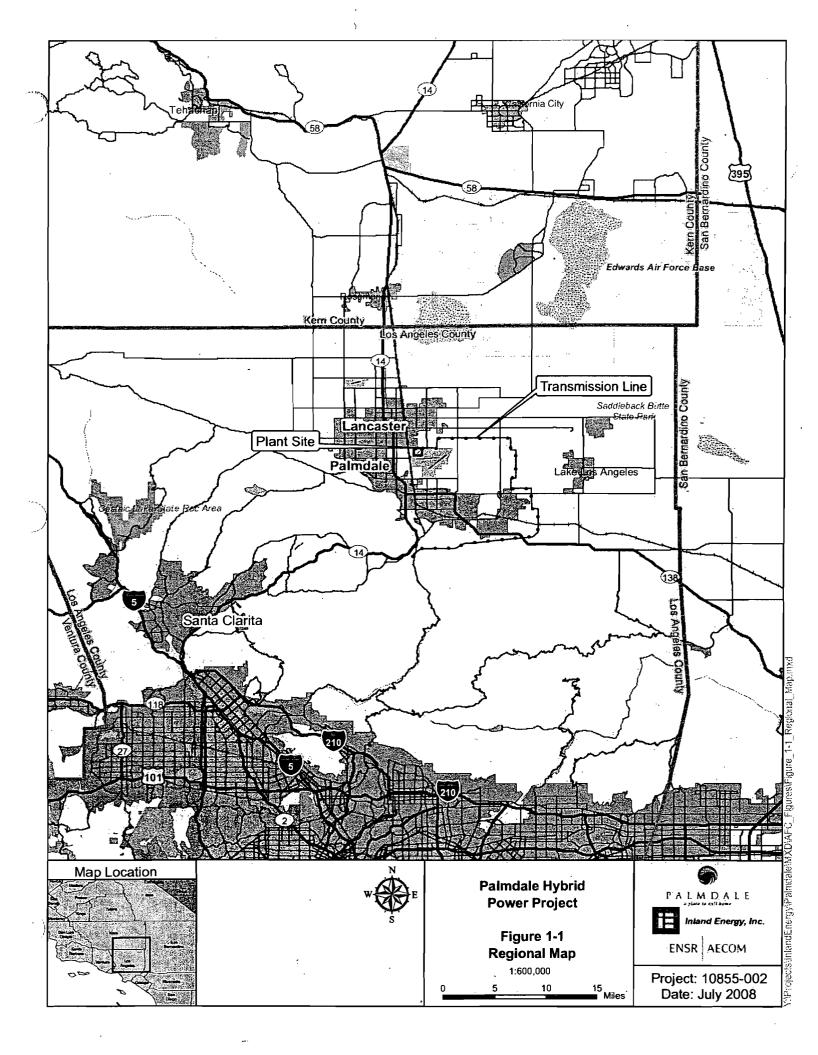

## PROPOSED NEW POWER PLANT, NEAR PALMDALE, LOS ANGELES COUNTY

Dear Delia Dominguez,

Your name was provided to the California Energy Commission by the Native American Heritage Commission as a representative of a Native American community who might be interested in the proposed construction and operation of a solar and natural-gas-fired power plant in Los Angeles County, northeast of Palmdale (see attached map).