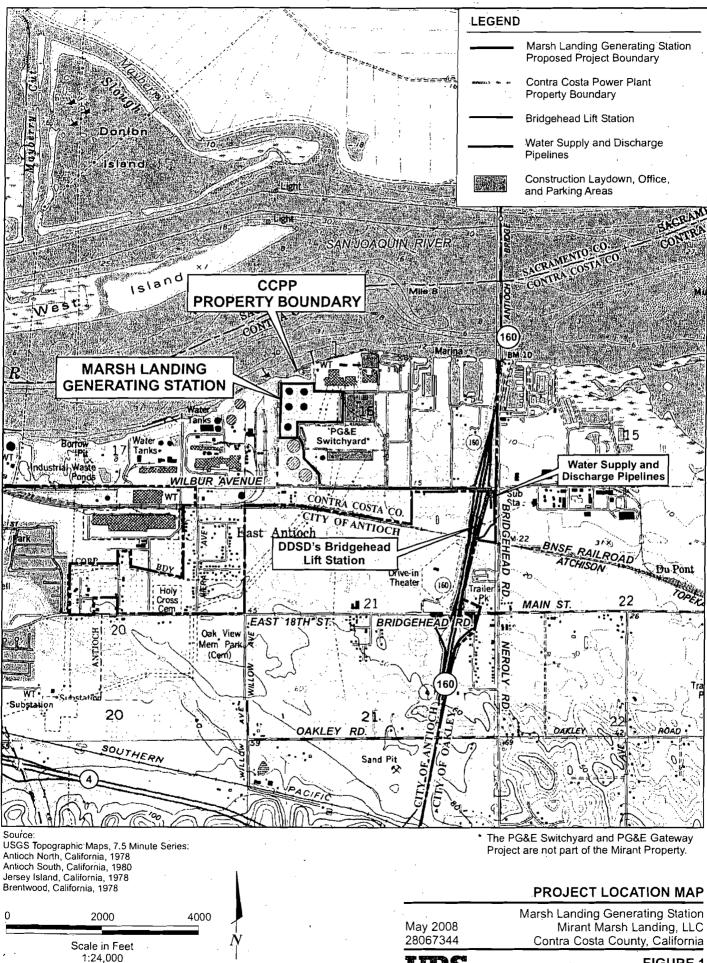

## Proposed New Power Plant, 3201 Wilbur Avenue, Contra Costa County

Dear Ms. Perez,

Your name was provided to the California Energy Commission by the Native American Heritage Commission as a representative of a Native American community who might be interested in the proposed construction of a natural gas fired power plant at 3201 Wilbur Avenue, in the unincorporated portion of Contra Costa County near Antioch (see attached map).

FIGURE 1