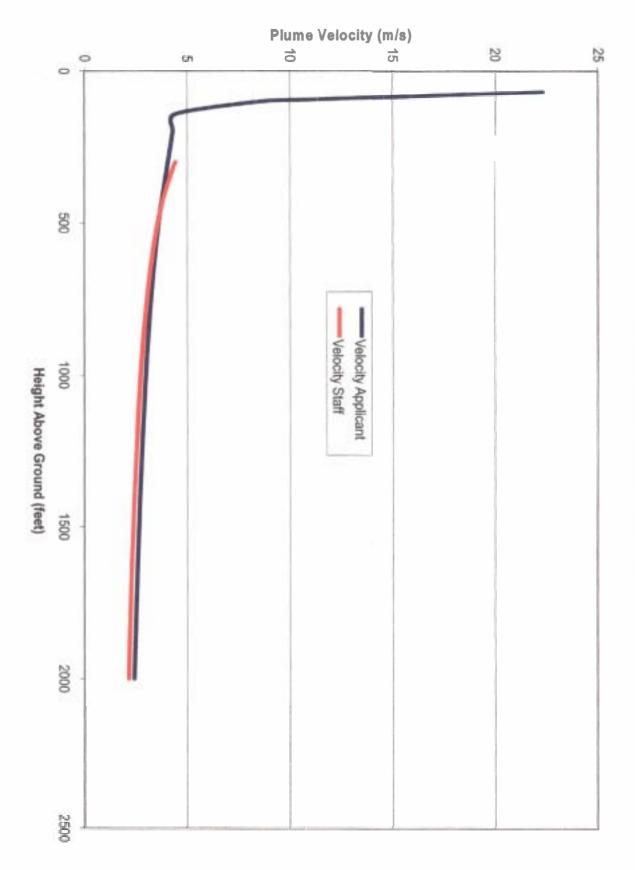

- Eastshore Comparative Engine Plume Curves Chart from Will Walters
- Eastshore Aircraft Tracks over the Eastshore Gate for April 2007 from Shaelyn Strattan

I am also sending you the electronic copies as well. Please check with Caryn Holmes for the exhibit numbers.