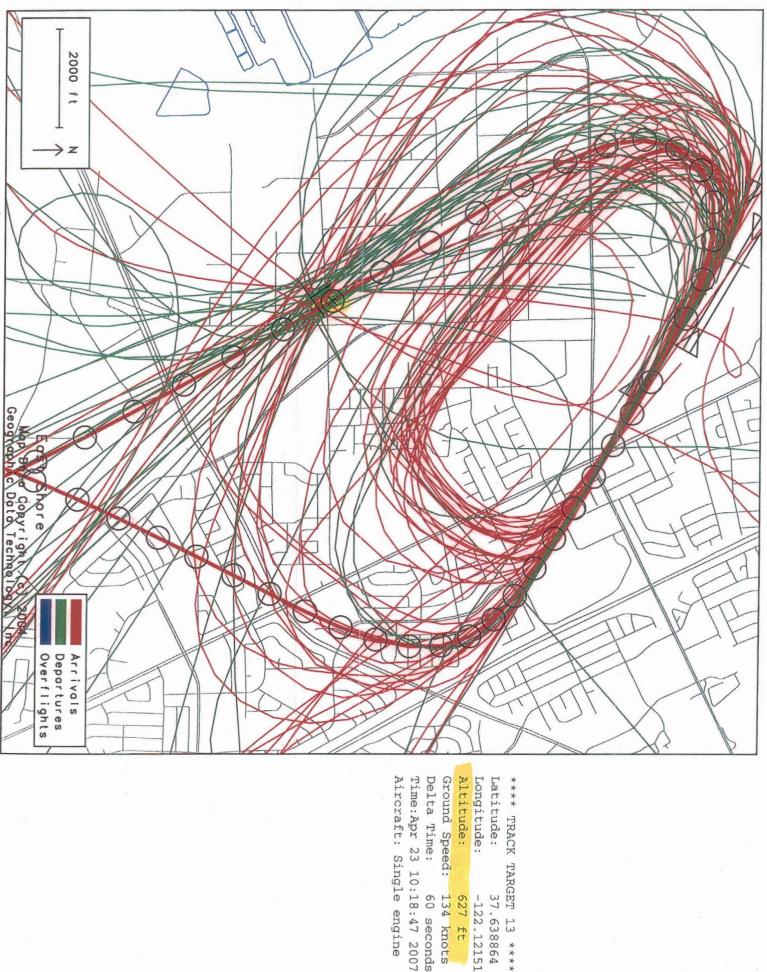

- Eastshore Comparative Engine Plume Curves Chart from Will Walters
- Eastshore Aircraft Tracks over the Eastshore Gate for April 2007 from Shaelyn Strattan

I am also sending you the electronic copies as well. Please check with Caryn Holmes for the exhibit numbers.

Show's

2000 ft Geographic Bato Technology. Overflights Arrivols Departures

Hayward Executive Airport
Penetration Gate Plot for
Gate East Shore
04/02/2007 09:36:17 04/29/2007 12:36:45
45 Tracks Crossed Gate:
Left = 19 (42.2%),

Right = 26 (57.8%)

\*\*\*\* TRACK TARGET 13 \*\*\*\* Latitude: 37.638864

Altitude: Delta Time: Ground Speed: 60 seconds 627 ft 134 knots -122.121512

\*\*\*\* TRACK TARGET 306 \*\*\*\*
Latitude: 37.637552
Longitude: -122.120072