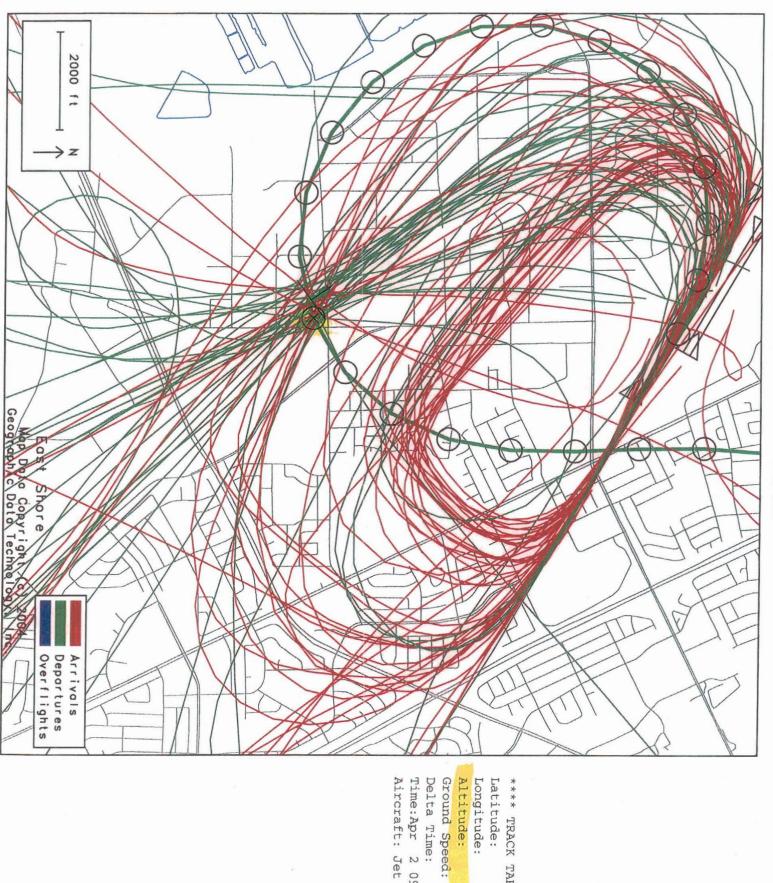

- Eastshore Comparative Engine Plume Curves Chart from Will Walters
- Eastshore Aircraft Tracks over the Eastshore Gate for April 2007 from Shaelyn Strattan

I am also sending you the electronic copies as well. Please check with Caryn Holmes for the exhibit numbers.

Show's

2000 ft Geographic Bato Technology. Overflights Arrivols Departures

Hayward Executive Airport
Penetration Gate Plot for
Gate East Shore
04/02/2007 09:36:17 04/29/2007 12:36:45
45 Tracks Crossed Gate:
Left = 19 (42.2%),

Mon May / LU:39:40 2007 2D-View Position: 37.641612 -122.115776 Scale: 4604

Latitude: \*\*\*\* TRACK TARGET 14 \*\*\*\* 37.637804

Time:Apr 2 09:58:43 2007 Delta Time: Ground Speed: Altitude: 63 seconds 179 knots 915 ft -122.120456