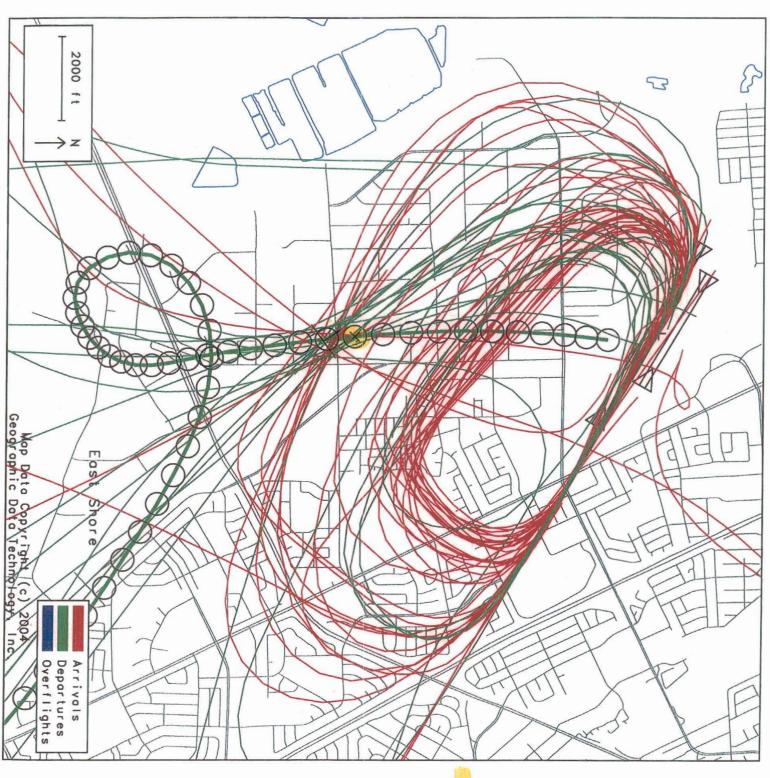

- Eastshore Comparative Engine Plume Curves Chart from Will Walters
- Eastshore Aircraft Tracks over the Eastshore Gate for April 2007 from Shaelyn Strattan

I am also sending you the electronic copies as well. Please check with Caryn Holmes for the exhibit numbers.

Show's

2000 ft Geographic Bato Technology. Overflights Arrivols Departures

Hayward Executive Airport
Penetration Gate Plot for
Gate East Shore
04/02/2007 09:36:17 04/29/2007 12:36:45
45 Tracks Crossed Gate:
Left = 19 (42.2%),