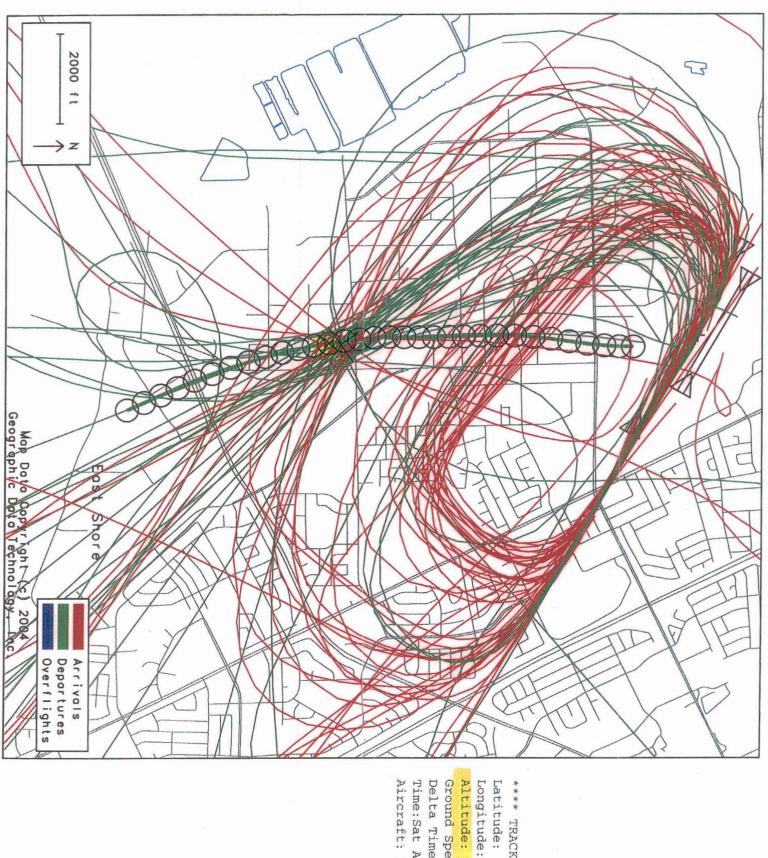

- Eastshore Comparative Engine Plume Curves Chart from Will Walters
- Eastshore Aircraft Tracks over the Eastshore Gate for April 2007 from Shaelyn Strattan

I am also sending you the electronic copies as well. Please check with Caryn Holmes for the exhibit numbers.

Show's

2000 ft Geographic Bato Technology. Overflights Arrivols Departures

Hayward Executive Airport
Penetration Gate Plot for
Gate East Shore
04/02/2007 09:36:17 04/29/2007 12:36:45
45 Tracks Crossed Gate:
Left = 19 (42.2%),