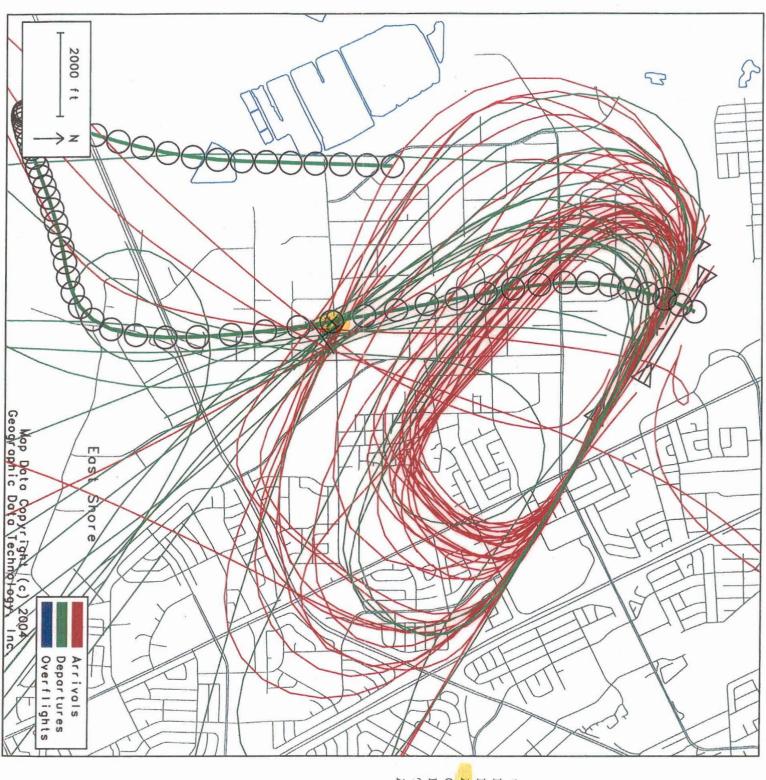

- Eastshore Comparative Engine Plume Curves Chart from Will Walters
- Eastshore Aircraft Tracks over the Eastshore Gate for April 2007 from Shaelyn Strattan

I am also sending you the electronic copies as well. Please check with Caryn Holmes for the exhibit numbers.

Show's

2000 ft Geographic Bato Technology. Overflights Arrivols Departures

Hayward Executive Airport
Penetration Gate Plot for
Gate East Shore
04/02/2007 09:36:17 04/29/2007 12:36:45
45 Tracks Crossed Gate:
Left = 19 (42.2%),

Right = 26 (57.8%)

\*\*\*\* TRACK TARGET 13 \*\*\*\* Latitude: 37.638864

Altitude: Delta Time: Ground Speed: 60 seconds 627 ft 134 knots -122.121512

\*\*\*\* TRACK TARGET 306 \*\*\*\*
Latitude: 37.637552
Longitude: -122.120072