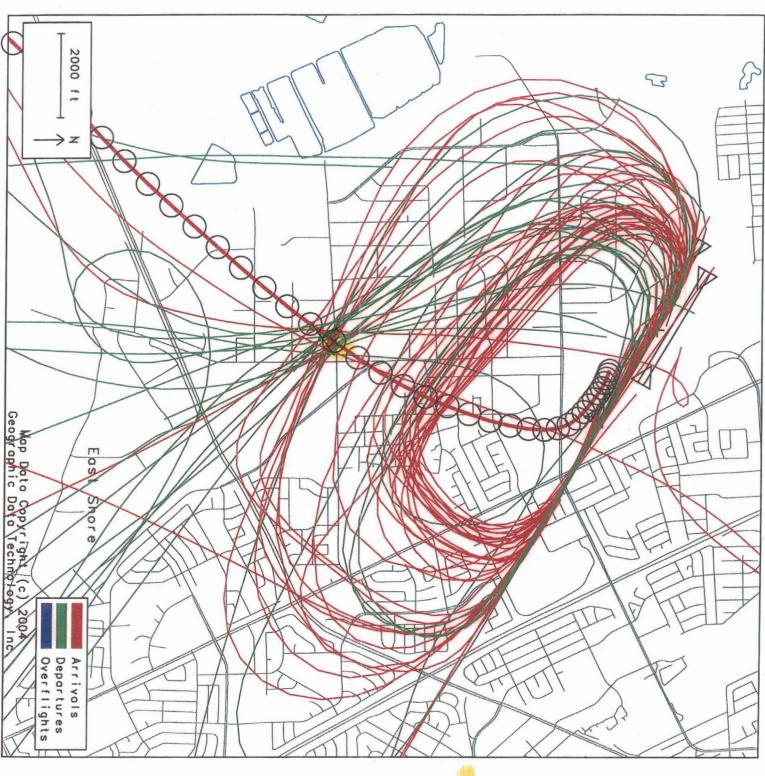

- Eastshore Comparative Engine Plume Curves Chart from Will Walters
- Eastshore Aircraft Tracks over the Eastshore Gate for April 2007 from Shaelyn Strattan

I am also sending you the electronic copies as well. Please check with Caryn Holmes for the exhibit numbers.

Show's

2000 ft Geographic Bato Technology. Overflights Arrivols Departures

Hayward Executive Airport
Penetration Gate Plot for
Gate East Shore
04/02/2007 09:36:17 04/29/2007 12:36:45
45 Tracks Crossed Gate:
Left = 19 (42.2%),