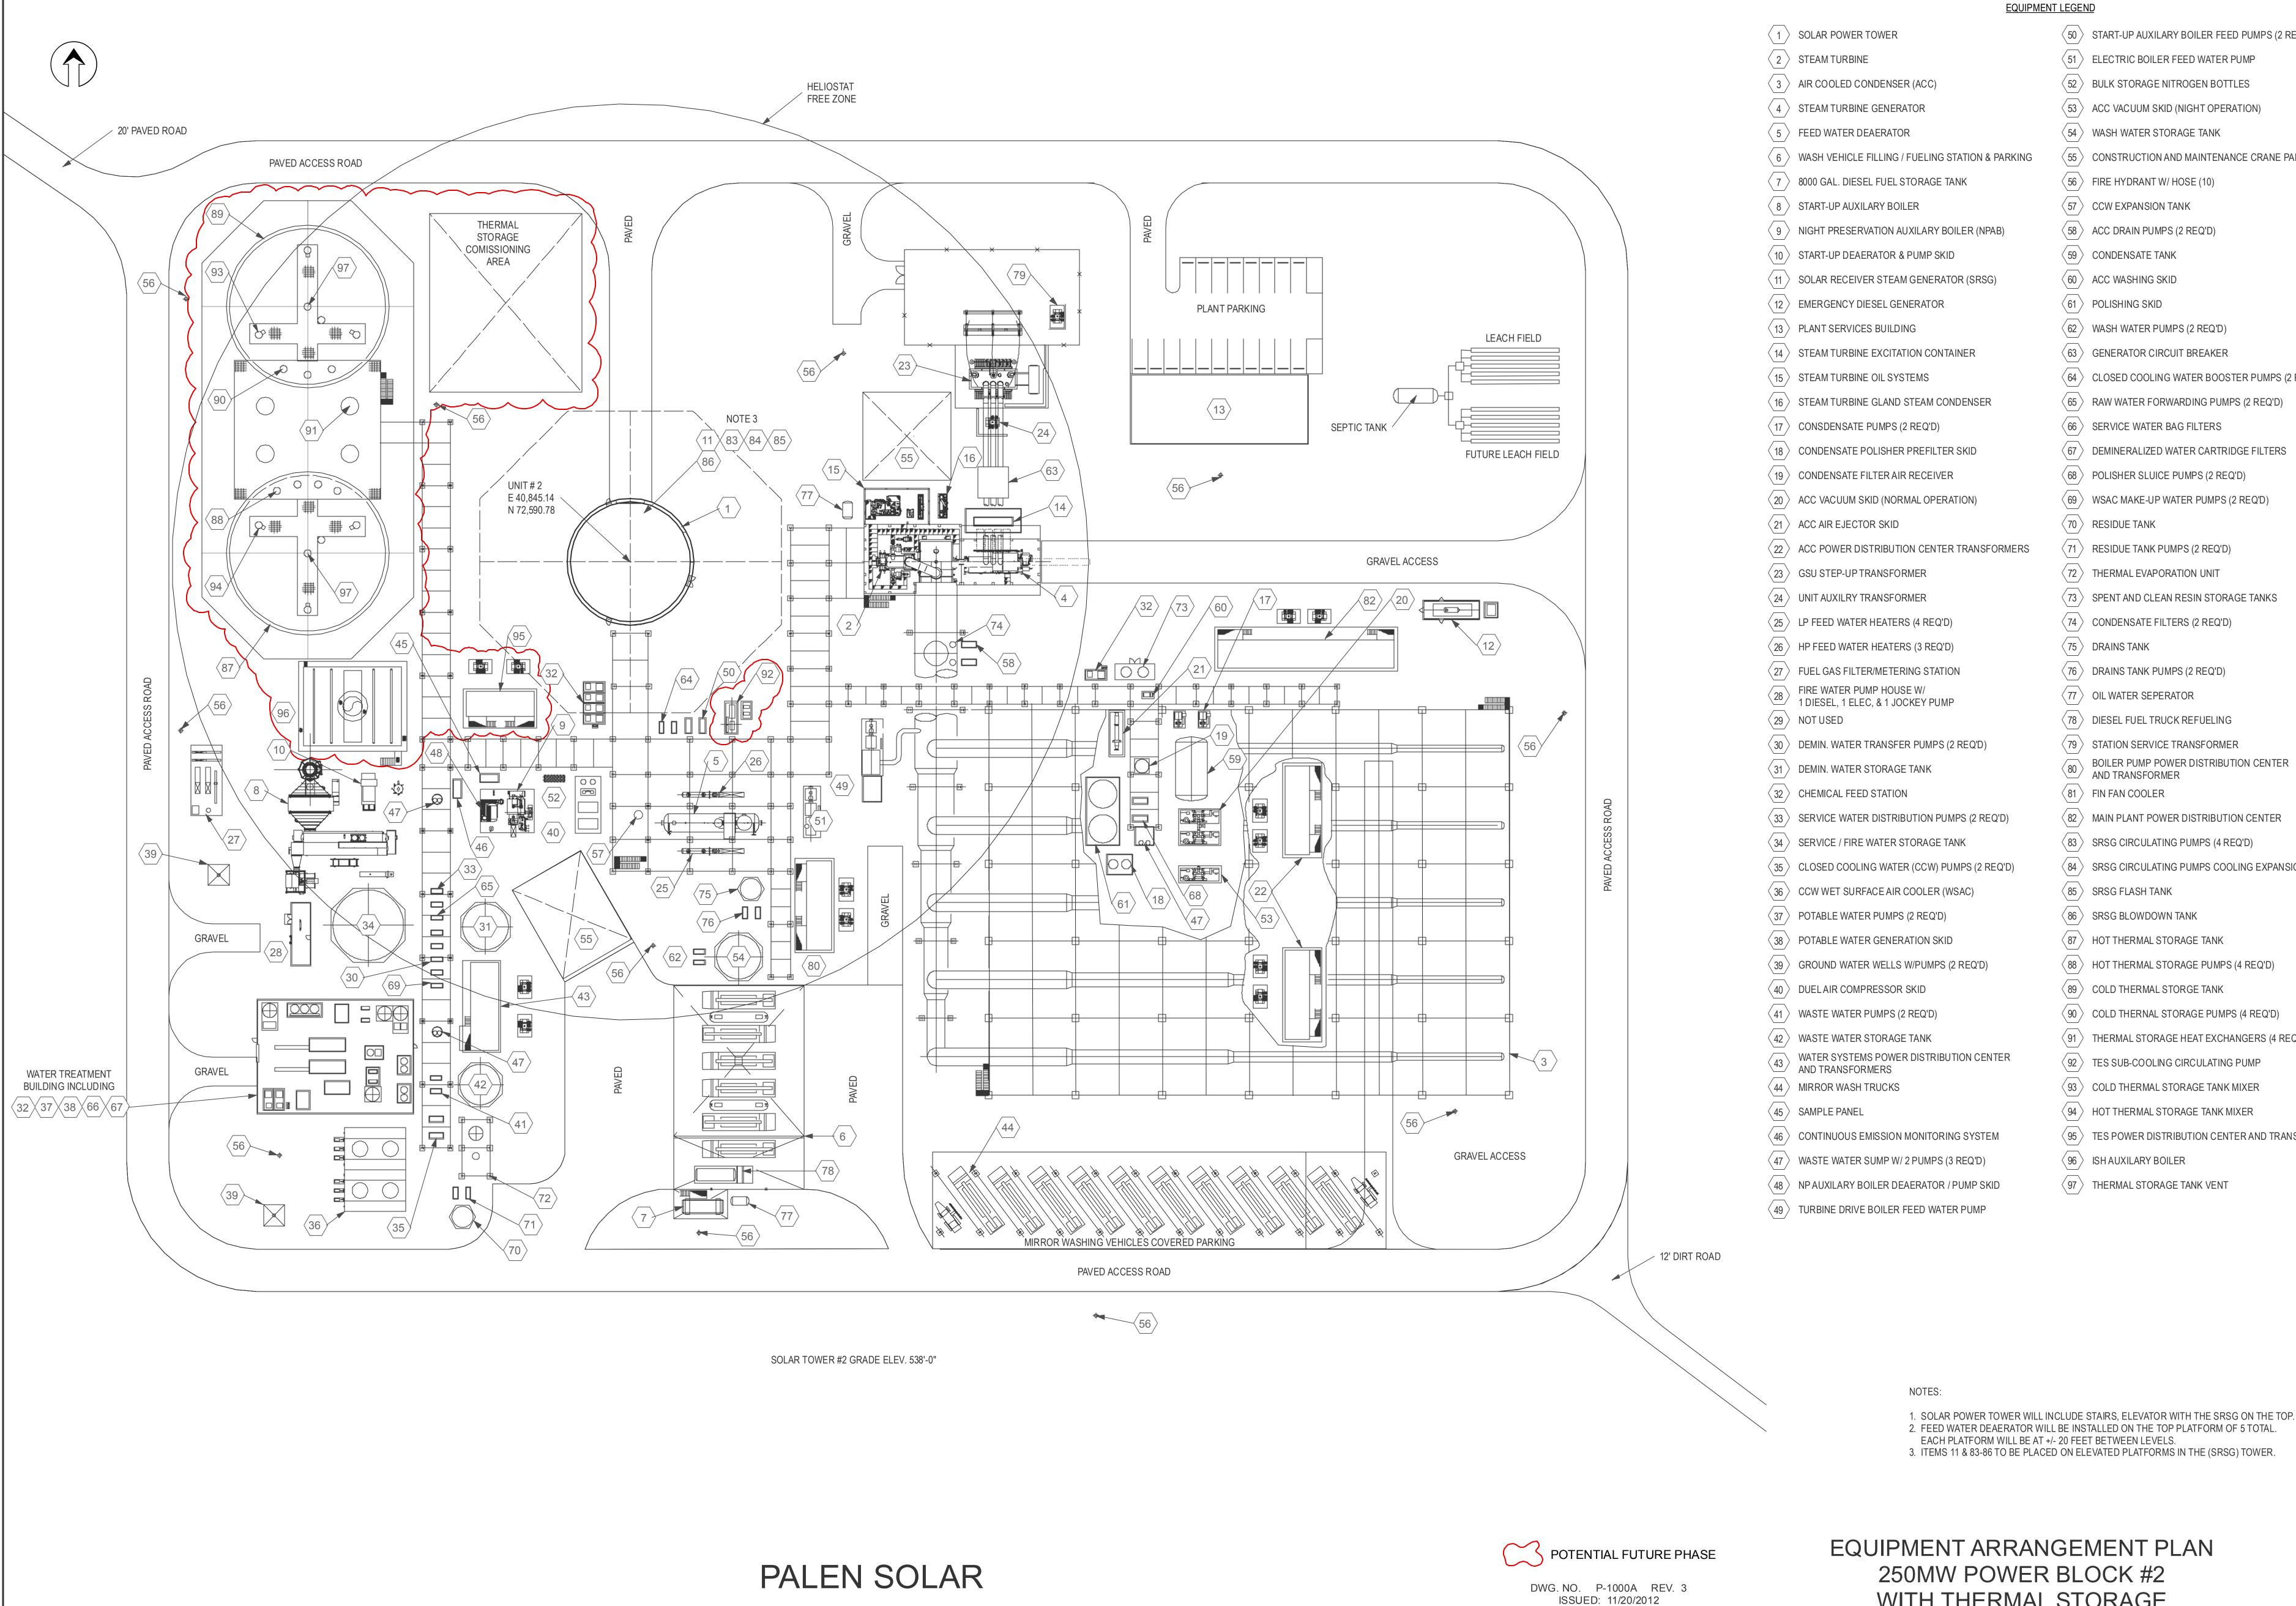

## DOCKETED

| DOCKLIED              |                                                                                           |
|-----------------------|-------------------------------------------------------------------------------------------|
| Docket Number:        | 09-AFC-07C                                                                                |
| <b>Project Title:</b> | Palen Solar Power Project - Compliance                                                    |
| <b>TN</b> #:          | 201817                                                                                    |
| Document Title:       | Palen Solar Holdings, LLC's Drawing Showing Potential Future Thermal<br>Storage Equipment |
| Description:          | N/A                                                                                       |
| Filer:                | Marie Fleming                                                                             |
| Organization:         | Galati   Blek LLP                                                                         |
| Submitter Role:       | Applicant Representative                                                                  |
| Submission<br>Date:   | 3/3/2014 8:47:29 AM                                                                       |
| Docketed Date:        | 3/3/2014                                                                                  |

## WITH THERMAL STORAGE

 $\langle 50 \rangle$  START-UP AUXILARY BOILER FEED PUMPS (2 REQ'D)  $\langle 51 \rangle$  ELECTRIC BOILER FEED WATER PUMP  $\langle 52 \rangle$  BULK STORAGE NITROGEN BOTTLES  $\langle 53 \rangle$  ACC VACUUM SKID (NIGHT OPERATION)  $\langle 55 \rangle$  CONSTRUCTION AND MAINTENANCE CRANE PAD  $\langle 64 \rangle$  CLOSED COOLING WATER BOOSTER PUMPS (2 REQ'D) 65 RAW WATER FORWARDING PUMPS (2 REQ'D)  $\langle 67 \rangle$  DEMINERALIZED WATER CARTRIDGE FILTERS  $\langle 68 \rangle$  POLISHER SLUICE PUMPS (2 REQ'D)  $\langle 69 \rangle$  WSAC MAKE-UP WATER PUMPS (2 REQ'D)  $\langle 73 \rangle$  SPENT AND CLEAN RESIN STORAGE TANKS  $\langle 79 \rangle$  STATION SERVICE TRANSFORMER BOILER PUMP POWER DISTRIBUTION CENTER AND TRANSFORMER  $\langle 82 \rangle$  MAIN PLANT POWER DISTRIBUTION CENTER  $\langle 83 \rangle$  SRSG CIRCULATING PUMPS (4 REQ'D)  $\langle 84 \rangle$  SRSG CIRCULATING PUMPS COOLING EXPANSION TANK  $\langle 88 \rangle$  HOT THERMAL STORAGE PUMPS (4 REQ'D)  $\langle 90 \rangle$  COLD THERNAL STORAGE PUMPS (4 REQ'D)  $\langle 91 \rangle$  THERMAL STORAGE HEAT EXCHANGERS (4 REQ'D) 92 TES SUB-COOLING CIRCULATING PUMP  $\langle 93 \rangle$  COLD THERMAL STORAGE TANK MIXER  $\langle 94 \rangle$  HOT THERMAL STORAGE TANK MIXER  $\langle 95 \rangle$  TES POWER DISTRIBUTION CENTER AND TRANSFORMERS