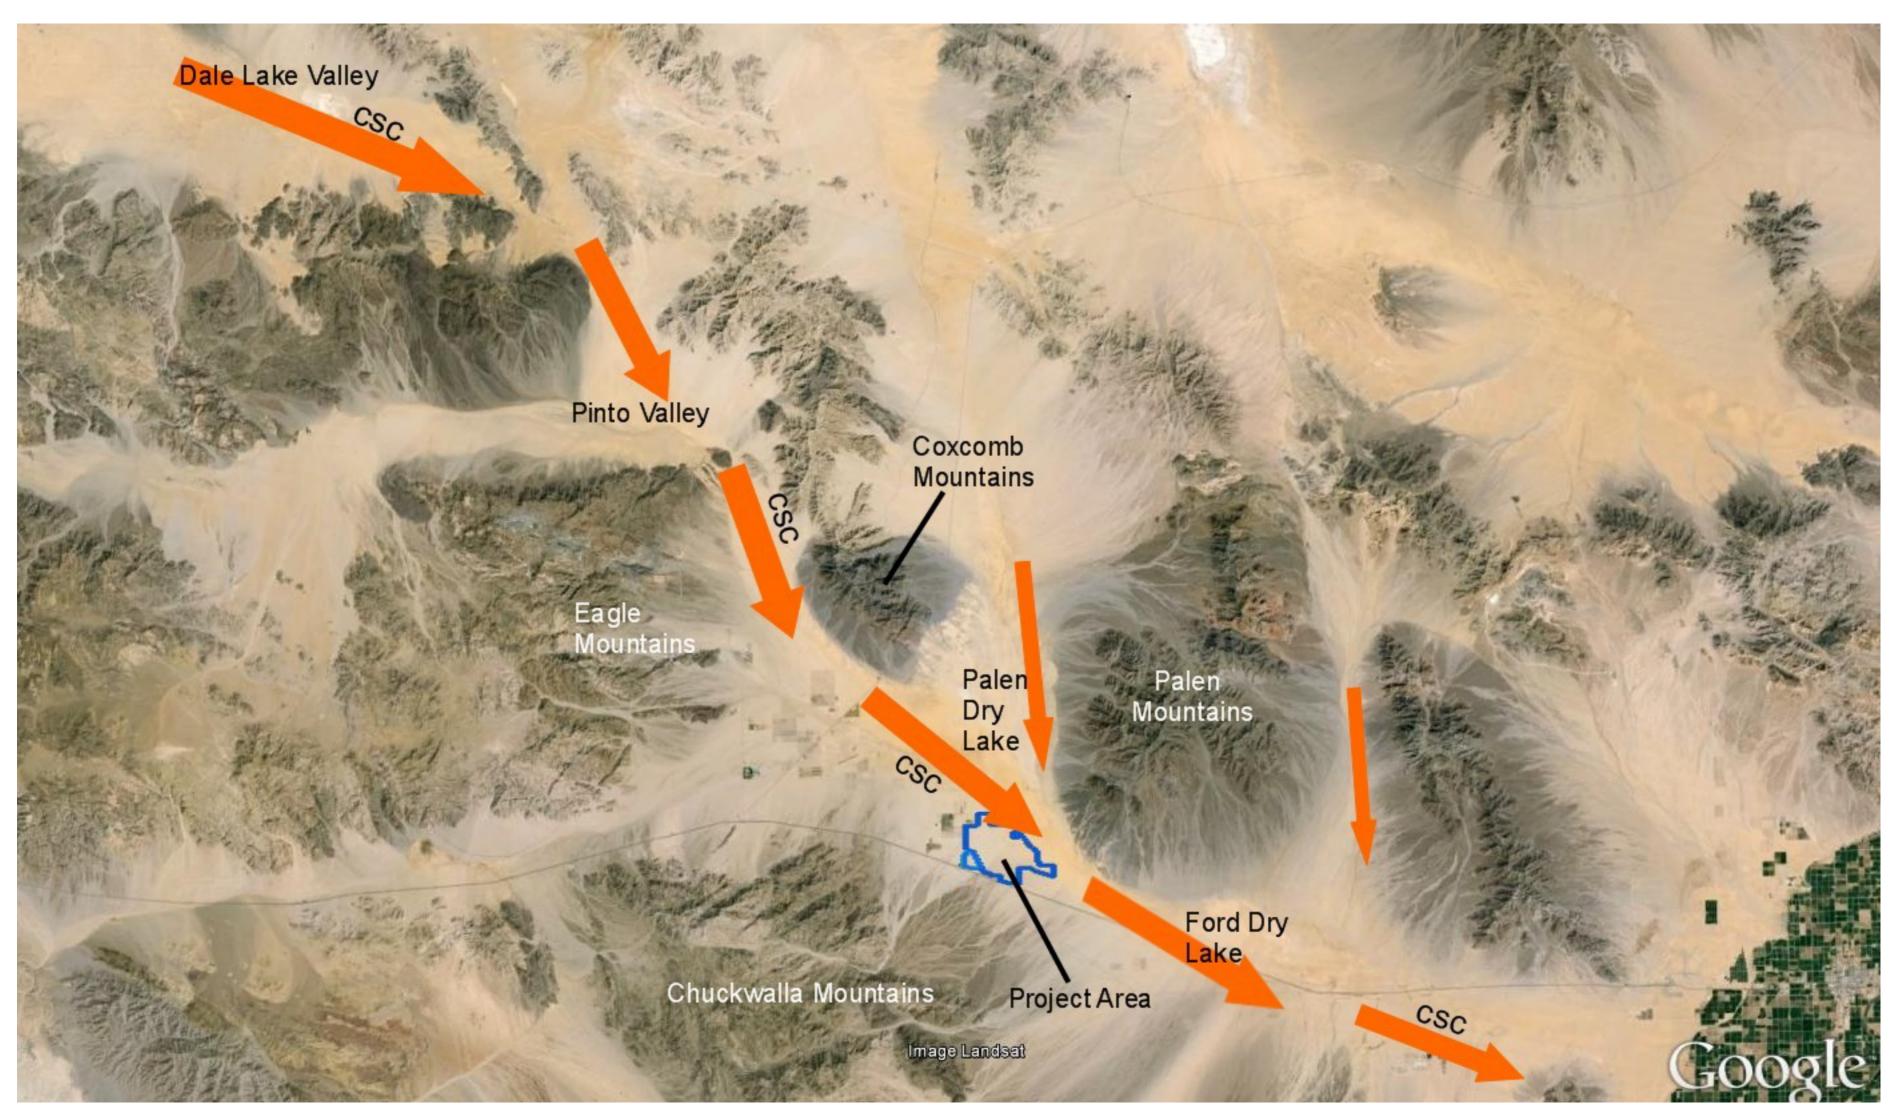

Figure 3. Google Earth image showing the distribution of the Chuckwalla sand corridor (CSC) and tributary sand corridors in relation to the revised PSEGS Project area. Other nearby identified sand corridors are not shown in this figure.