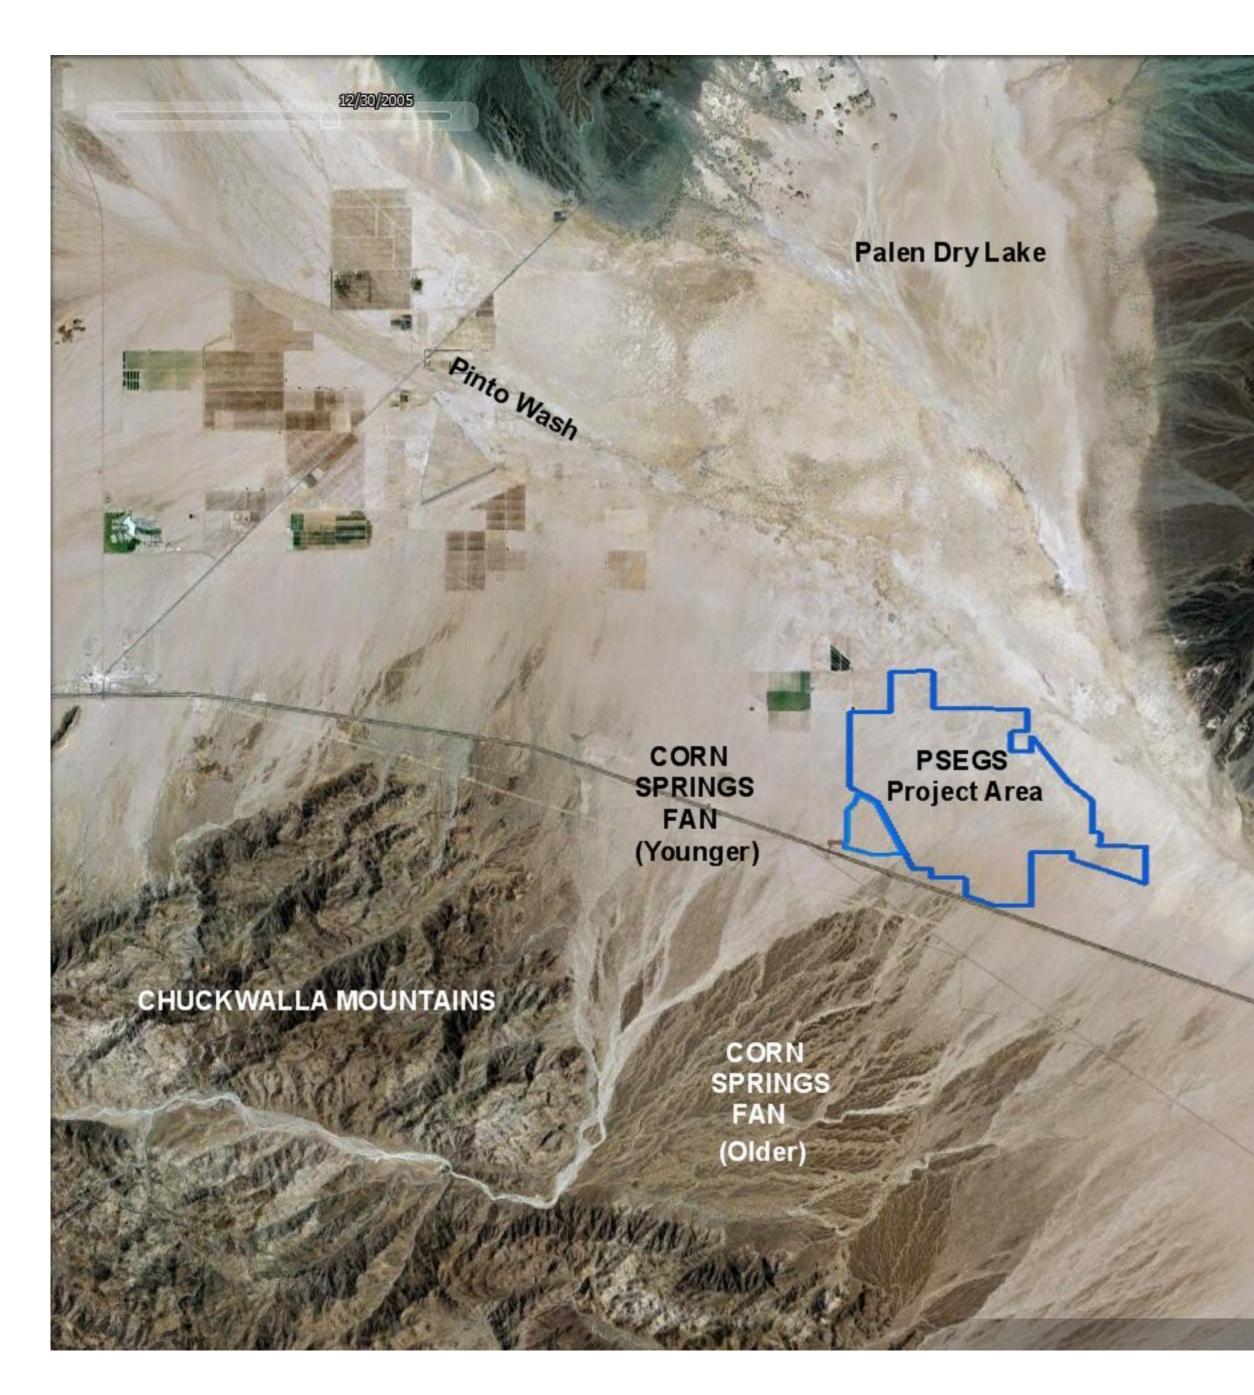

PALEN MOUNTAINS

Ford Dry Lake

Google

N

Imagery Date: 12/31/2004 11 S 647746.40 m E 3740823.03 m N elev 687 ft eye alt 22.70 mi

Figure 1. Google Earth image showing the location of the PSEGS Project area and its physiographic setting.