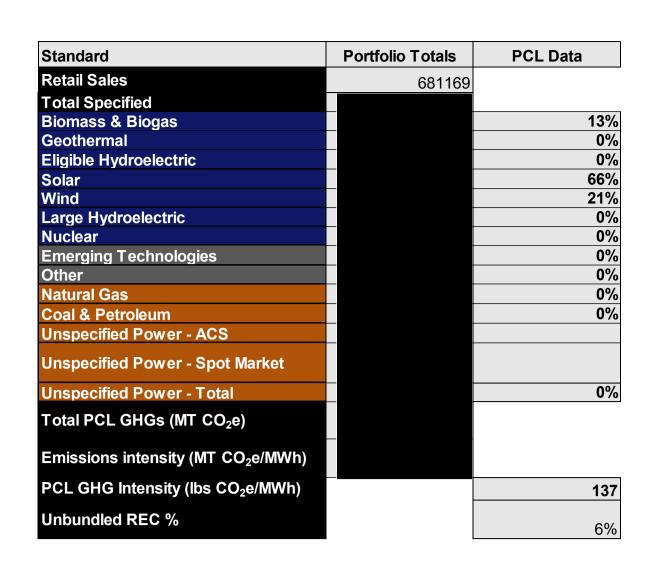

### **Annual Data**

- Instructions: 1. Enter the electricity portfolio name in cell O25 and additional electricity portfolio names as needed in cells P25-V25.
- 2. Enter information about all power procurements and retail sales. Insert additional rows as needed. All fields in white should be filled out. Fields in grey auto-populate as needed and should not be filled out.
- 3. For all specified purchases, enter the facility name, fuel type, state or province, WREGIS ID of REC source, RPS ID of REC source, RPS ID of REC source, RPS ID of delivered energy, gross MWhs.

  4. For firmed-&-shaped procurements specifically, enter all fields from step 3. Additionally, enter the EIA ID of the substitute power in the "Firmed-&-Shaped Resource?" field. If the associated GHG emissions are eligible for firmed-&-shaped grandfathering, select "Yes" in the relevant field.
- 5. Proxy EIA IDs for unspecified power and specified system mixes from asset-controlling suppliers have been provided. Enter "Unspecified Power", "BPA", or "Tacoma Power" as applicable.

  6. Proxy EIA IDs for aggregated reporting of WAPA CVP or PCIA resoures; Enter "CVP", "PCIA Solar", "PCIA Wind", "PCIA Eligible Hydro", or "PCIA Large Hydro" as applicable.

  7. Procurements of unspecified power must not be entered as line items below; unspecified power will be calculated automatically in the individual electricity portfolio tables to the right after all specified resources have been allocated.
- 8. Allocate net MWhs procured to each electricity portfolio until the loads are balanced across each portfolio. If the total Net MWhs Procured exceeds the total retail sales of all portfolios, allocate only enough MWh to meet the retail sales of each portfolio.